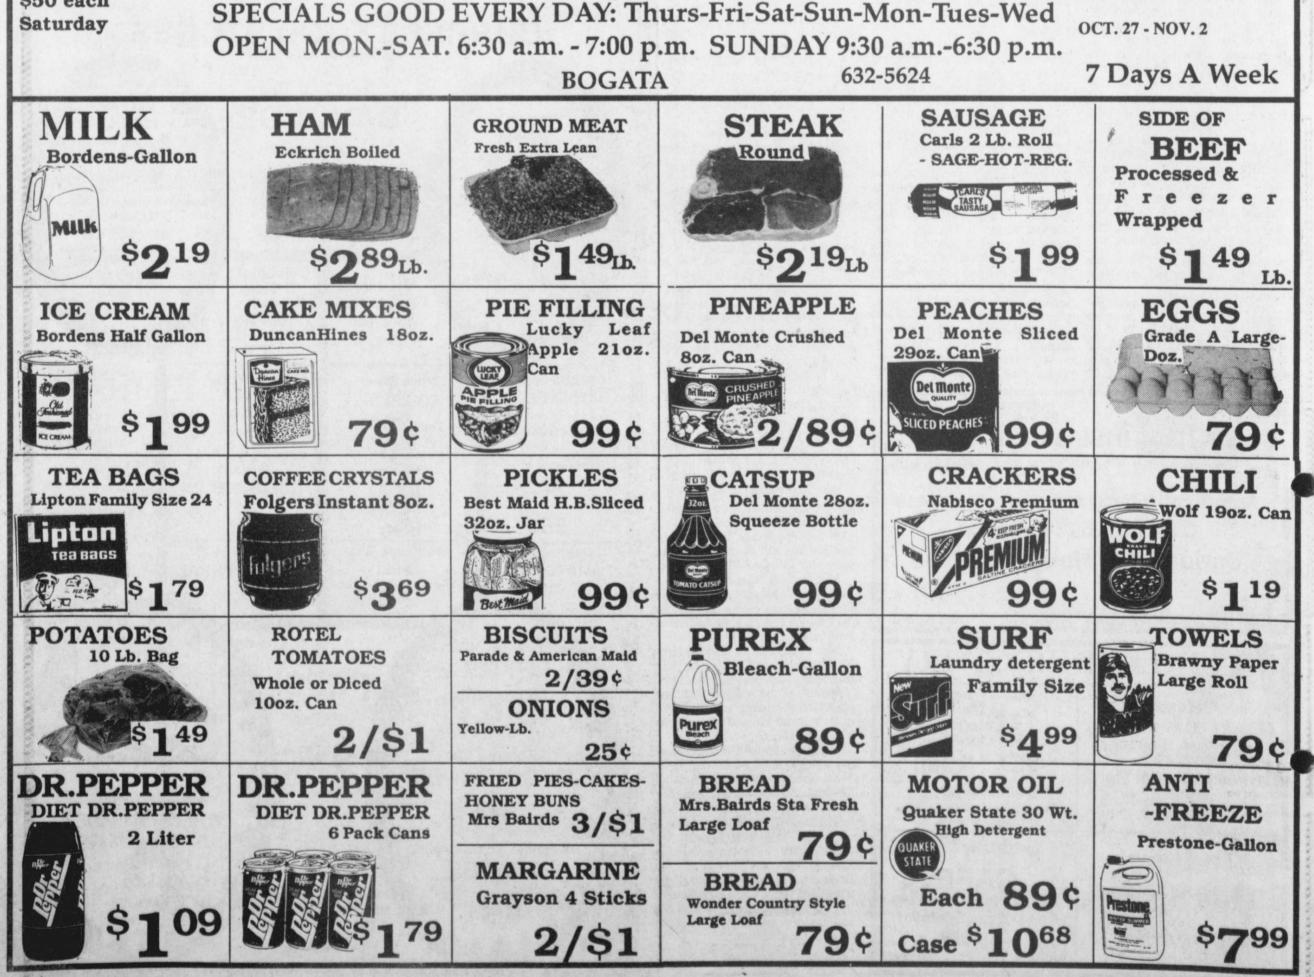

for

**Frances Fagan Leroux** P.S. If this letter finds its way into your newspaper, please send a copy of the paper to me and I will make copies for our family. Thank you.



**Deport School Menu** October 31-November 4 Monday Tater tot casserole Blackeyed peas Macaroni and cheese Peanut butter and honey between Graham crackers Bread Milk Tuesday Pinto beans with ground meat Com Spinach Cheese sticks Combread Blueberry cobbler Milk Wednesday Barbeque chicken Mixed vegetables Creamed potatoes Cheese sticks Hot rolls Butter and honey Milk Thursday Pizza French fries Cheese sticks Catsup Milk Fruit Friday Hamburgers French fries Salad Ketchup Ice cream



Milk

self-same dust. Let us be merciful as well as just. Henry Wadsworth Longfellow

Huddleston DRAWING \$50 each

HUDDLESTON'S GROCERY





tba

Page 10





SEVENTH GRADE Class officers at Deport Junior Loven; treasurer, Andra Allen; Clay Francis, re-High for this year are: president, Casey Mitchell; porter. (Staff Photo by Nanalee Nichols) vice-president, Phillip Strickland; secretary, Edie



Deport junior high this year are: president, Brandon Johnson;

vice-president, Clifton Bazhaw; secretary, Tony Head; treasurer, Mandy McMikel; re-

porter, Crystal Ericsson. (Staff Photo)

### **Deport First Baptist To** Hold Revival The First Baptist Church of Deport

will be in revival November 6-9, with service times set on Sunday at 11 a.m. and 6 p.m. and Monday through Wednesday at 7 p.m.

Music Leader will be Ken Cannon of the Springlake Baptist Church in Paris.

Leading the services will be Benny F. Lewis, pastor, Springlake