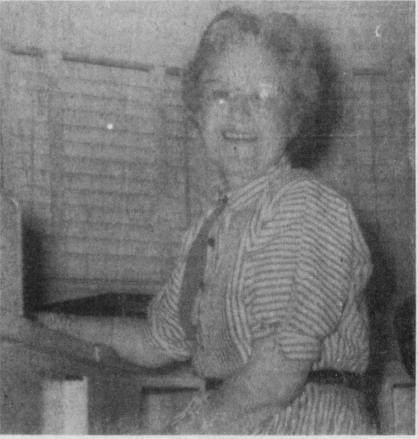

## **Brodie Bell** Celebrates 91st Birthday

Miss Brodie Bell observed her of nine presidents, five Democrats 91st birthday on November 17. Her family helped celebrate the occasion with a birthday party.

Brodie started to work for the Post Office in Deport in the fall of 1917 and continued her work for the next 50 years. Her father, the late Sam Bell, was postmaster at the time she started to work. She continued servand four Republicans. Her days at the Post Office coincided with four wars and a great depression. The office was moved to three different locations during her tenure.

As assistant postmaster, Brodie was on the job longer than any previous postmaster at the time of her re-