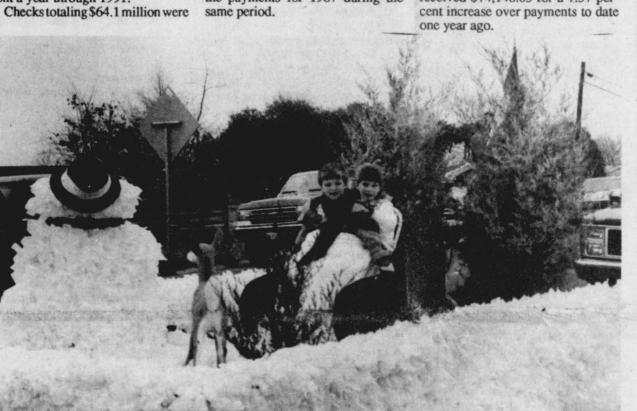

**TROOP81 of the Deport Scouts** won first place in the automobile category of the Deport Christmas Parade on December 15. (Staff Photo by C.J. Al-

The Deport Times

Your Community Newspaper...Serving Local Folks, and Local Businesses For 79 Years