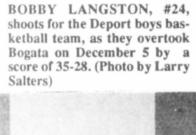

**TROOP81 of the Deport Scouts** won first place in the automobile category of the Deport Christmas Parade on December 15. (Staff Photo by C.J. Al-

The Deport Times

Your Community Newspaper...Serving Local Folks, and Local Businesses For 79 Years