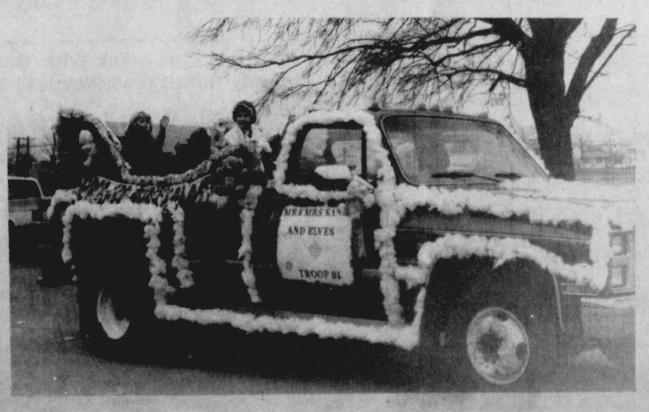

**TROOP81 of the Deport Scouts** won first place in the automobile category of the Deport Christmas Parade on December 15. (Staff Photo by C.J. Al-

The Deport Times

Your Community Newspaper...Serving Local Folks, and Local Businesses For 79 Years