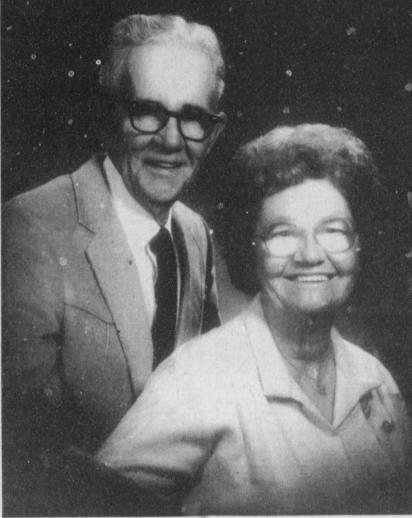

## Andersons To Celebrate 50th Wedding Anniversary

Mr. and Mrs. Roy Anderson of Deport. Mrs. Anderson, the for-Paris will celebrate their 50th wedding anniversary on December 23 with a reception from 4 to 8 p.m. at their home at 1010 28th S.E.

Hosts for the celebration will be their five daughters, Nora McDowra of Paris, Reva Stout of Pattonville, Barbara Parham of Monroe, CT, Sandra Eggleston of Texas City, and Pam Butler of Paris. The Andersons have 12 grandchildren and five greatgrandchildren.

Mr. Anderson is theson of the late Mr. and Mrs. R.T. (Pick) Anderson no gifts.

mer Helen Hignight, is the daughter of the late Mr. and Mr.s H.O. Hignight of Deport. They were married December 24, 1938 in Pattonville by Justice of the Peace, P.B. Bailey, in the presence of several friends. Mrs. Anderson chose a Christmas wedding and the same Justice of the Peace to officiate as her parents, who were married on December 24, 1911.