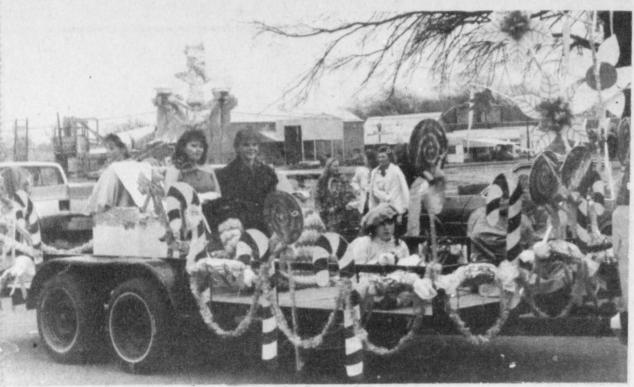

**TROOP81 of the Deport Scouts** won first place in the automobile category of the Deport Christmas Parade on December 15. (Staff Photo by C.J. Al-

The Deport Times

Your Community Newspaper...Serving Local Folks, and Local Businesses For 79 Years

Talco received \$1,050.70 for a 29.49 percent decrease over payments to date from last year. Mt. Pleasant received \$74,146.85 for a 7.57 per-

THE FIRST GRADE float in the Deport Christmas Parade won first place in the float cate-

gory. The float featured the Queen and King, Amber Norwood and Tye Merritt. Their

float featured lots of snow, reindeer and a decorated Christmas tree. (Staff Photo by C.J. Allen)

THE FLYING M Ranch and Camp covered wagon pulled by paint horses won first place in

the bicycle and cart division of the Deport Christmas Parade on Monday, with Stacy

Musgrove at the reins. (Staff Photo by C.J. Allen)