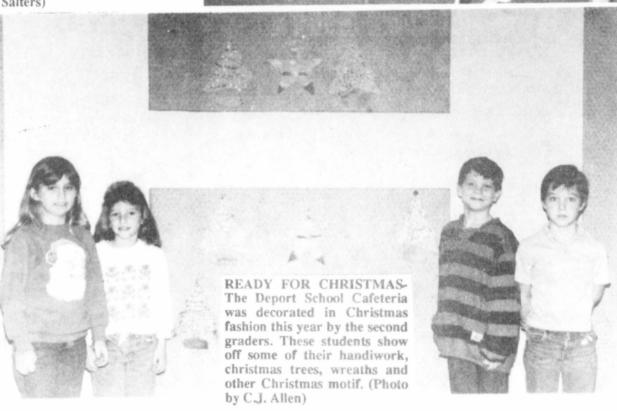

ter bein gout, due to a sprained ankle, and poured in 17 points for the Lady Pats. Jane'e Jackson and Melissa Miller added nine point seach, Shonda Anderson contributed three points and Mendy Dobbs scored two points.

This ended the Deport Lady Patriots pre-Christmas schedule. Their next game will be January 5 in Avery.

> **TEXAS PRESS ASSOCIATION**

MEMBER



CLOSELY GUARDED, #15, Melissa Miller tries to break through the Bogata line as the girls met in basketball action on December 5. The Deport girls won the contest, 36-20. (Photo by Larry Salters)



See What Reeps Has Under The Christmas Tree For You!



















Remember Reeps For All Your Christmas Shopping

Large Selection of Clocks, Curios & Accessories For That Practical Holiday Gift.

115 CLARKSVILLE ST. PARIS, TEXAS





#### **Deport Housing** Authority News

By Mary Westbrook and Lelia Westbrook

James Elder Barnard and family of Cooper spent Sunday with Alpha Barnard, also Shelly Barnard of Cooper spent the day.

Ida Mae Norwood of Paris visited Mrs. Opal Foster Saturday.

Mrs. Christy Boren and children of Pattonville visited Mr. and Mrs. Elmer Sparks Friday.

Mrs. BErnice Elmore has been confined to her home by illness the last two weeks.

We enjoyed the tea given at the church Sunday in honor of the Rev. and Mrs. Sam Rice who are moving to a church near Ft. Worth, also the community Thanksgiving service at the Presbyterian Church was very nice and had a nice crowd attending.

#### Deport Locals

By Lelia Westbrook

Mrs. Cora Braly and Mrs. Dean Wright of Euless visited their sister, Mr. and Mrs. Al