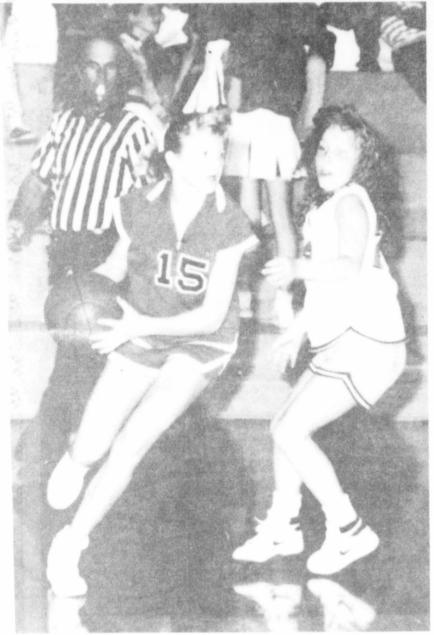

**TROOP81 of the Deport Scouts** won first place in the automobile category of the Deport Christmas Parade on December 15. (Staff Photo by C.J. Al-

The Deport Times

Your Community Newspaper...Serving Local Folks, and Local Businesses For 79 Years