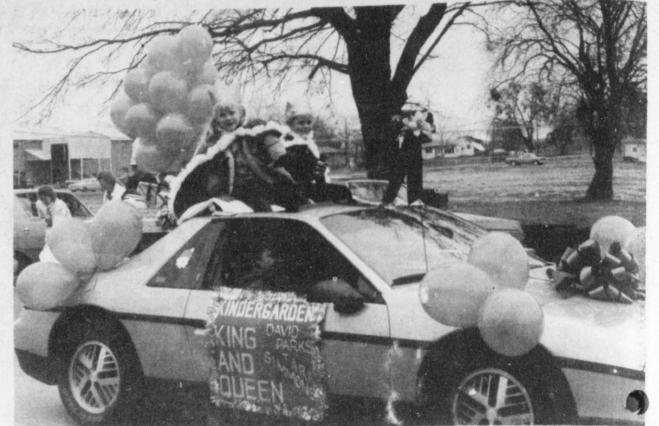

Talco received \$1,050.70 for a 29.49 percent decrease over payments to date from last year. Mt. Pleasant received \$74,146.85 for a 7.57 per-

THE FIRST GRADE float in the Deport Christmas Parade won first place in the float cate-

gory. The float featured the Queen and King, Amber Norwood and Tye Merritt. Their

float featured lots of snow, reindeer and a decorated Christmas tree. (Staff Photo by C.J. Allen)

THE FLYING M Ranch and Camp covered wagon pulled by paint horses won first place in