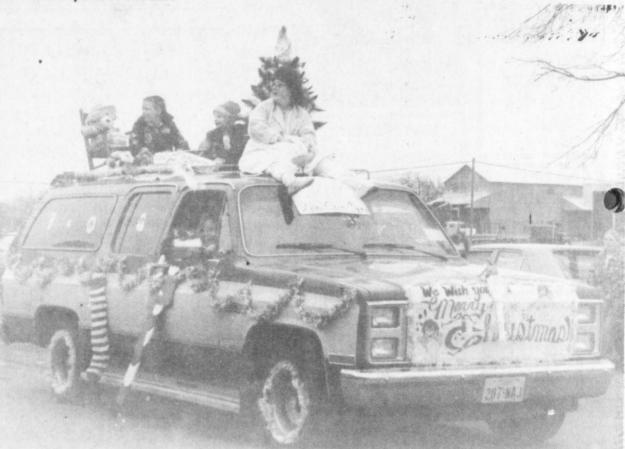

the bicycle and cart division of the Deport Christmas Parade on Monday, with Stacy

Musgrove at the reins. (Staff Photo by C.J. Allen)