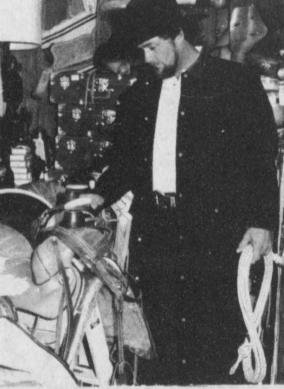

the bicycle and cart division of the Deport Christmas Parade on Monday, with Stacy

Musgrove at the reins. (Staff Photo by C.J. Allen)