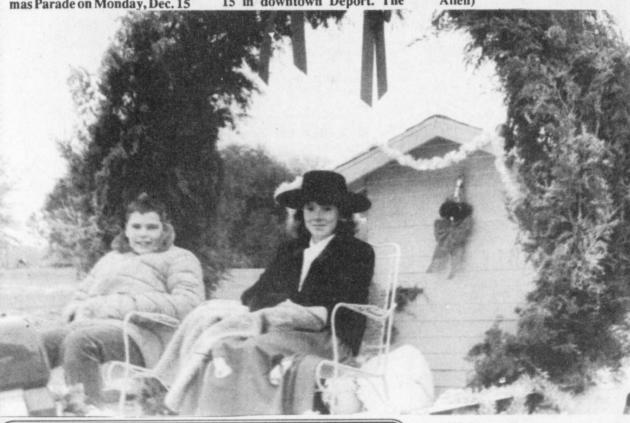

**TROOP81 of the Deport Scouts** won first place in the automobile category of the Deport Christmas Parade on December 15. (Staff Photo by C.J. Al-

The Deport Times

Your Community Newspaper...Serving Local Folks, and Local Businesses For 79 Years