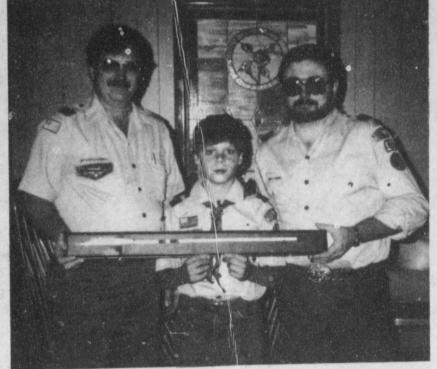

**TROOP81 of the Deport Scouts** won first place in the automobile category of the Deport Christmas Parade on December 15. (Staff Photo by C.J. Al-

The Deport Times

Your Community Newspaper...Serving Local Folks, and Local Businesses For 79 Years