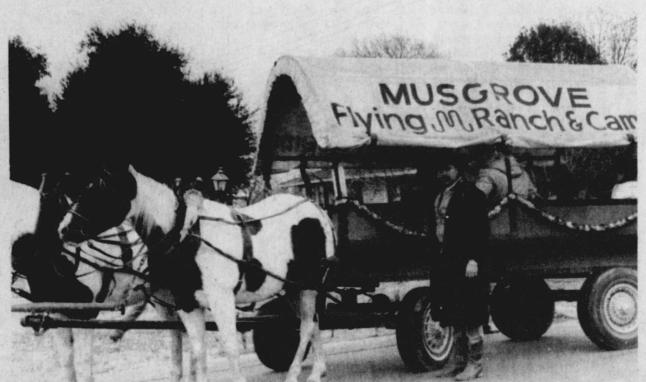

gory. The float featured the Queen and King, Amber Norwood and Tye Merritt. Their

float featured lots of snow, reindeer and a decorated Christmas tree. (Staff Photo by C.J. Allen)

THE FLYING M Ranch and Camp covered wagon pulled by paint horses won first place in

the bicycle and cart division of the Deport Christmas Parade on Monday, with Stacy

Musgrove at the reins. (Staff Photo by C.J. Allen)