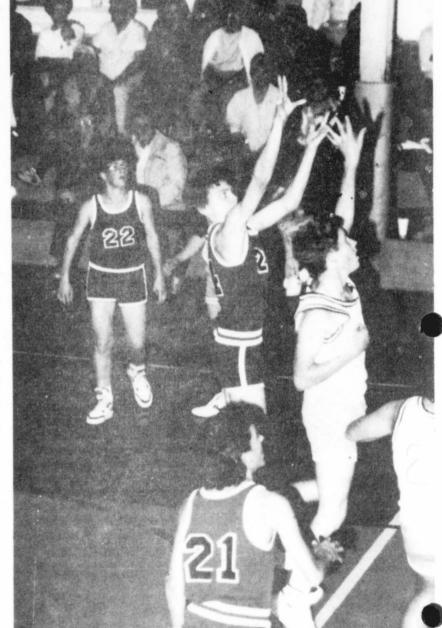

gory. The float featured the Queen and King, Amber Norwood and Tye Merritt. Their

float featured lots of snow, reindeer and a decorated Christmas tree. (Staff Photo by C.J. Allen)

THE FLYING M Ranch and Camp covered wagon pulled by paint horses won first place in