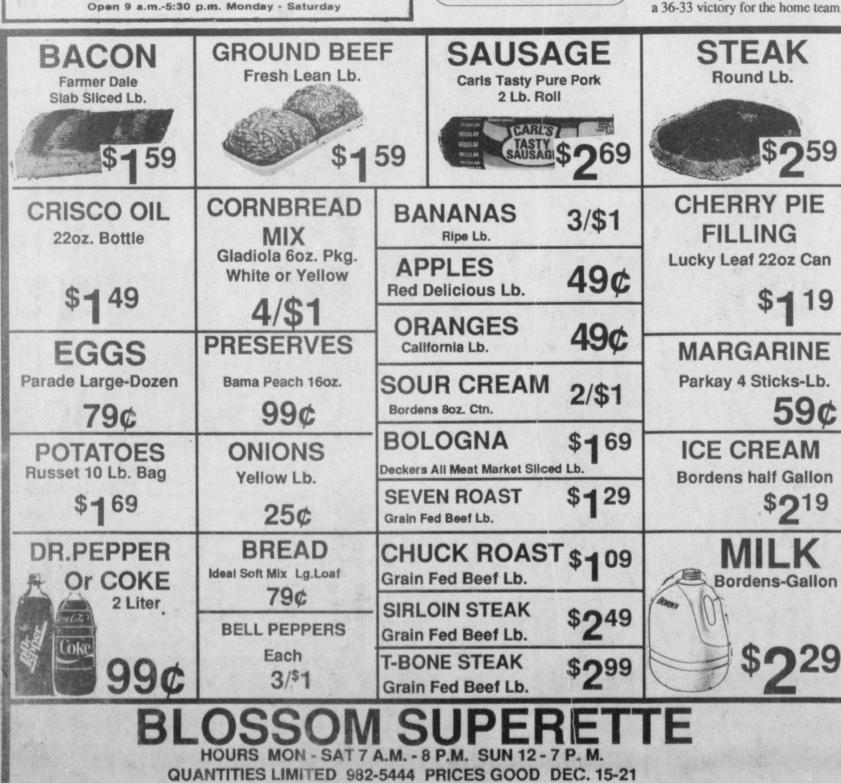

led five jumpshots for the Lionettes, while Sheila Withers hit four points for Prairiland. At the end of three quarters of play, however, the Lady Patriots trailed 26-19.

Lorrie Sheppard began the fourth quarter with a 15 foot jumper. Dana Bradford followed with four more points. Harris kept the game close with five points for Roxton; however it wasn't enough as Withers nailed a

The first quarter was all Roxton as shot at the 3:05 mark to give the Lady After defeating the Roxton Lion- Doris Harris scored six of her game- Pats the lead for good. Scudder iced the game with two last second freethrows to give Prairiland a 36-33

> Ruckman scored 12 and Scudder finished with 10, while Withers and Bradford each added six for the Lady

Doris Harris led all scorers with 21 points for Roxton.









#### SHARON'S CRAFTS AND HOBBIES

1430 No. Jefferson- Mt. Pleasant, Tx. 572-8962

#### CHRISTMAS SALE

December 17 - 24 (Will Be Open Christmas Eve)

All Christmas Merchandise Will Be 25% Off

> Trees Included HOURS-

MON.-WED.-FRI.-SAT. 9:00 A.M.. - 5:30 P.M. TUES.-&-THURS. 9:00 A.M. - 9:00 P.M. Sunday 1:00 to 6:00 P.M.

#### Clardy News

By Mrs. Virgie Ballard A nice crowd attended services at Behtle Baptist in Clardy on Sunday, though the weather was bad. Next Sunday night will be the Christmas

program and tree. Visitors of Mrs. Virgie Ballard last week wee Mrs. Eunice Floyd of Rugby and Mr. and Mrs. Dawson

Ballard of Powderly Mr. and Mrs. Bob Bybee of Dallas

visited Mae and Terry McDowra Thursday. Mrs. Cherry Walker of Paris vis-

ited her mother and brother, Mrs. Mae McDowra