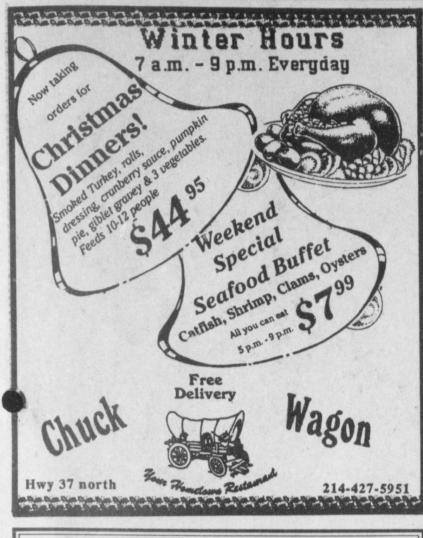

five jumpshots for the Lionettes, while Sheila Withers hit four points for Prairiland. At the end of three quarters of play, however, the Lady Patriots trailed 26-19.

Lorrie Sheppard began the fourth quarter with a 15 foot jumper. Dana Bradford followed with four more points. Harris kept the game close with five points for Roxton; however it wasn't enough as Withers nailed a

The first quarter was all Roxton as shot at the 3:05 mark to give the Lady After defeating the Roxton Lion- Doris Harris scored six of her game- Pats the lead for good. Scudder iced the game with two last second freethrows to give Prairiland a 36-33

> Ruckman scored 12 and Scudder finished with 10, while Withers and Bradford each added six for the Lady

Doris Harris led all scorers with 21 points for Roxton.









#### SHARON'S CRAFTS AND HOBBIES

1430 No. Jefferson- Mt. Pleasant, Tx. 572-8962

#### CHRISTMAS SALE

December 17 - 24 (Will Be Open Christmas Eve)

All Christmas Merchandise Will Be 25% Off

> Trees Included HOURS-

MON.-WED.-FRI.-SAT. 9:00 A.M.. - 5:30 P.M. TUES.-&-THURS. 9:00 A.M. - 9:00 P.M. Sunday 1:00 to 6:00 P.M.

#### Clardy News

By Mrs. Virgie Ballard A nice crowd attended services at Behtle Baptist in Clardy on Sunday, though the weather was bad. Next Sunday night will be the Christmas

program and tree. Visitors of Mrs. Virgie Ballard last week wee Mrs. Eunice Floyd of Rugby and Mr. and Mrs. Dawson

Ballard of Powderly Mr. and Mrs. Bob Bybee of Dallas

visited Mae and Terry McDowra Thursday. Mrs. Cherry Walker of Paris vis-

ited her mother and brother, Mrs. Mae McDowra and