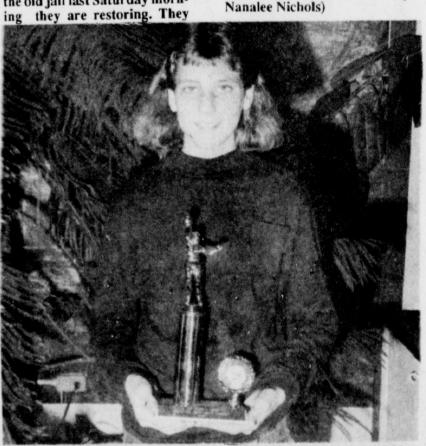

WORKING-The Deport Community Service Club worked on the old jail last Saturday mornrepaired the roof and worked to get the jail ready for even more renovation. (Staff Photo by

LeANN FARRIS, daughter of Mr. and Mrs. Travis Farris, was the first place winner in the Elks Hoop Shoot contest held in Paris on February 10. This is LeAnn's second consecutive year to win the hoop shoot in the 12 and 13 year old bracket. LeAnn will be in competition Saturday, February 17 in the District Hoop Shoot, which will be held in Longview. LeAnn is a seventh grader at Deport Junior High School. (Staff Photo)