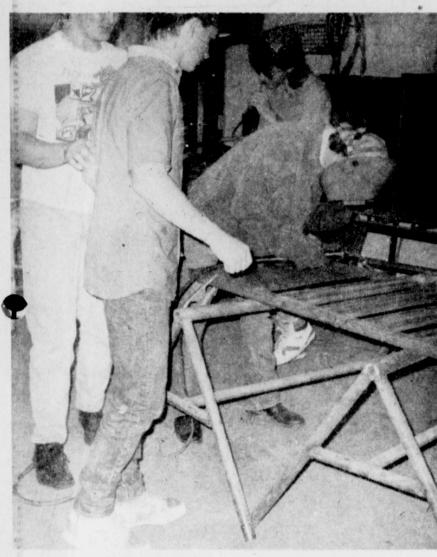

**BOBBY WINTERS instructs** his Soils Class at Prairiland High School. The students will be taught an array of subjects relating to agriculture this year. (Photo by Frankie Norwood)

To the person who sent in the poem, although we agree with you, it is our firm policy that anything not signed with a correct name and address is not to be printed. Hope you understand!