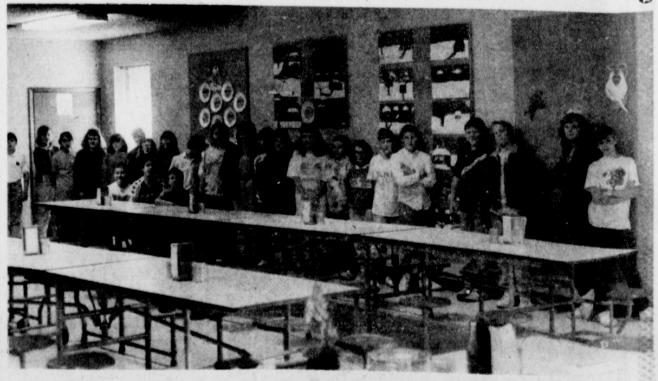

**Prairiland FFA** 

**Teaches Valuable Skills** 

This is National FFA Week across the nation. All across the country, Future Farmers of America are observing "their" week and Prairiland FFA is no different.

79TH YEAR, No. 2

A trip to the Prairiland Ag Shop and classroom complex reveals just how important and successful the program is.

There are 234 members in theprogram this year, which features an ag mechanics class, a co-op program and Ag I, II, III and IV.

In the courses they take, they learn skills which will last them through their entire lives.

The Ag Co-op now has 24 participants. FFA instructor Bobby Winters says, "Under the new curriculum, students are able to specialize more than they could before. As instructors, we like the new system. It has increased our paperwork somewhat, but our numbers are up and I believe we can teach better."