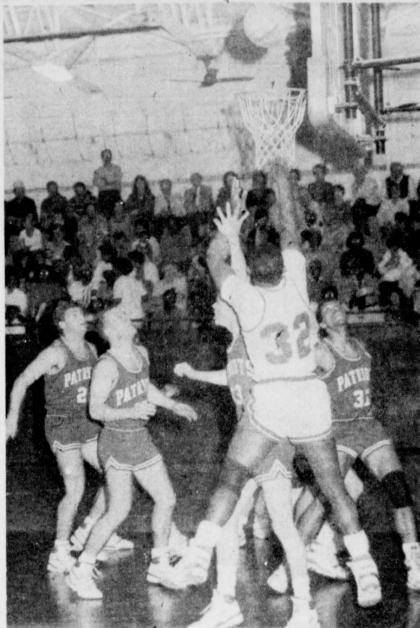

### **Battle Is Lost For Patriots**

E The game Tuesday night, February 6 at Quitman was very interesting, to say the least. The girls game ended in a loss for the Lady Patriots, 65-47, due much to foul trouble for the team.

B a by by ad.

and h 8 DSt-

ver, ker, can ing.

om, uis-

bbs lev. was

ber r of She bols nu-

Cox est-She Pio-Dok

A.R. bert nd-of and en; los-and d a

old old and

nd nd nd-il-of y,

rie rd. lle ey,

beAn altercation between players caused a bench clearing and 14 seconds into the fourth quarter, the game was called. Superintendents from both schools along with coaches, athletic difectors, school principals and officials met and decided to call the game 49-35 to Quitman.

The Patriots trailed behind in the first quarter 19-13 and headed into the second quarter with determinawhile matching them point for int until the deadly 3 brought Quitman ahead 35-29 into halftime.

The third quarter was cold for the Patriots and they scored only six points to bring the game to an end, 49-35.

The girls game started with foul trouble. They only managed 3 of 6 and two baskets ending the first quarter 15-7 Quitman.

Into the second quarter, the Lady Patriots hit 5-11 free throws and three baskets while Quitman hit soundly 6-9 free shots and five baskets bringing halftime 31-18.

Dana Bradford hit three baskets and Shelley Ladd hit one while Jan Scudder hit 1-1 free throws and Star Ruckman hit 2-2 free but they still trailed 43-29.

Free shots dominated fourth quarter action while the Lady Patriots hit 10-17 with Bradford hitting 7-7, Quitman was deadly with 14-16 and the ballgame ended 65-47.

Bradford was high point with 18, Ladd had 11, Ruckman 10, Scudder 4, Rhoades 3 and Malone 1.

Boys high point was Barber and Griffin with 7 each and Minter, 4.

**THE PRAIRILAND** Patriots varsity boys basketball team captured second place in District, and will play Clarksville at North Lamar on February 23. (Staff Photo)