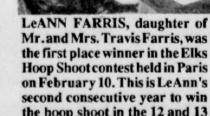

WORKING-The Deport Community Service Club worked on the old jail last Saturday mornrepaired the roof and worked to get the jail ready for even more renovation. (Staff Photo by

LeANN FARRIS, daughter of Mr. and Mrs. Travis Farris, was the first place winner in the Elks Hoop Shoot contest held in Paris on February 10. This is LeAnn's second consecutive year to win the hoop shoot in the 12 and 13 year old bracket. LeAnn will be in competition Saturday, February 17 in the District Hoop Shoot, which will be held in Longview. LeAnn is a seventh grader at Deport Junior High School. (Staff Photo)