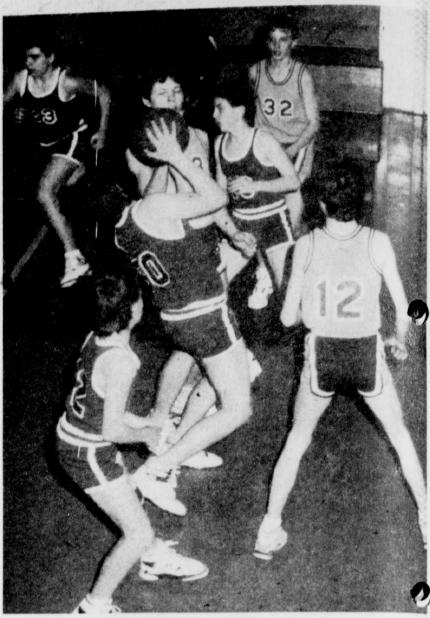

### **Battle Is Lost For Patriots**

E The game Tuesday night, February 6 at Quitman was very interesting, to say the least. The girls game ended in a loss for the Lady Patriots, 65-47, due much to foul trouble for the team.

B a by by ad.

and h 8 DSt-

ver, ker, can ing.

om, uis-

bbs lev. was

ber r of She bols nu-

Cox est-She Pio-Dok

A.R. bert nd-of and en; los-and d a

old old and

nd nd nd-il-of y,

rie rd. lle ey,

beAn altercation between players caused a bench clearing and 14 seconds into the fourth quarter, the game was called. Superintendents from both schools along with coaches, athletic difectors, school principals and officials met and decided to call the game 49-35 to Quitman.

The Patriots trailed behind in the first quarter 19-13 and headed into the second quarter with determinawhile matching them point for int until the deadly 3 brought Quitman ahead 35-29 into halftime.

The third quarter was cold for the Patriots and they scored only six points to bring the game to an end, 49-35.

Bradford was high point with 18, Ladd had 11, Ruckman 10, Scudder 4, Rhoades 3 and Malone 1.

Boys high point was Barber and Griffin with 7 each and Minter, 4.

**THE PRAIRILAND** Patriots varsity boys basketball team captured second place in District, and will play Clarksville at North Lamar on February 23. (Staff Photo)