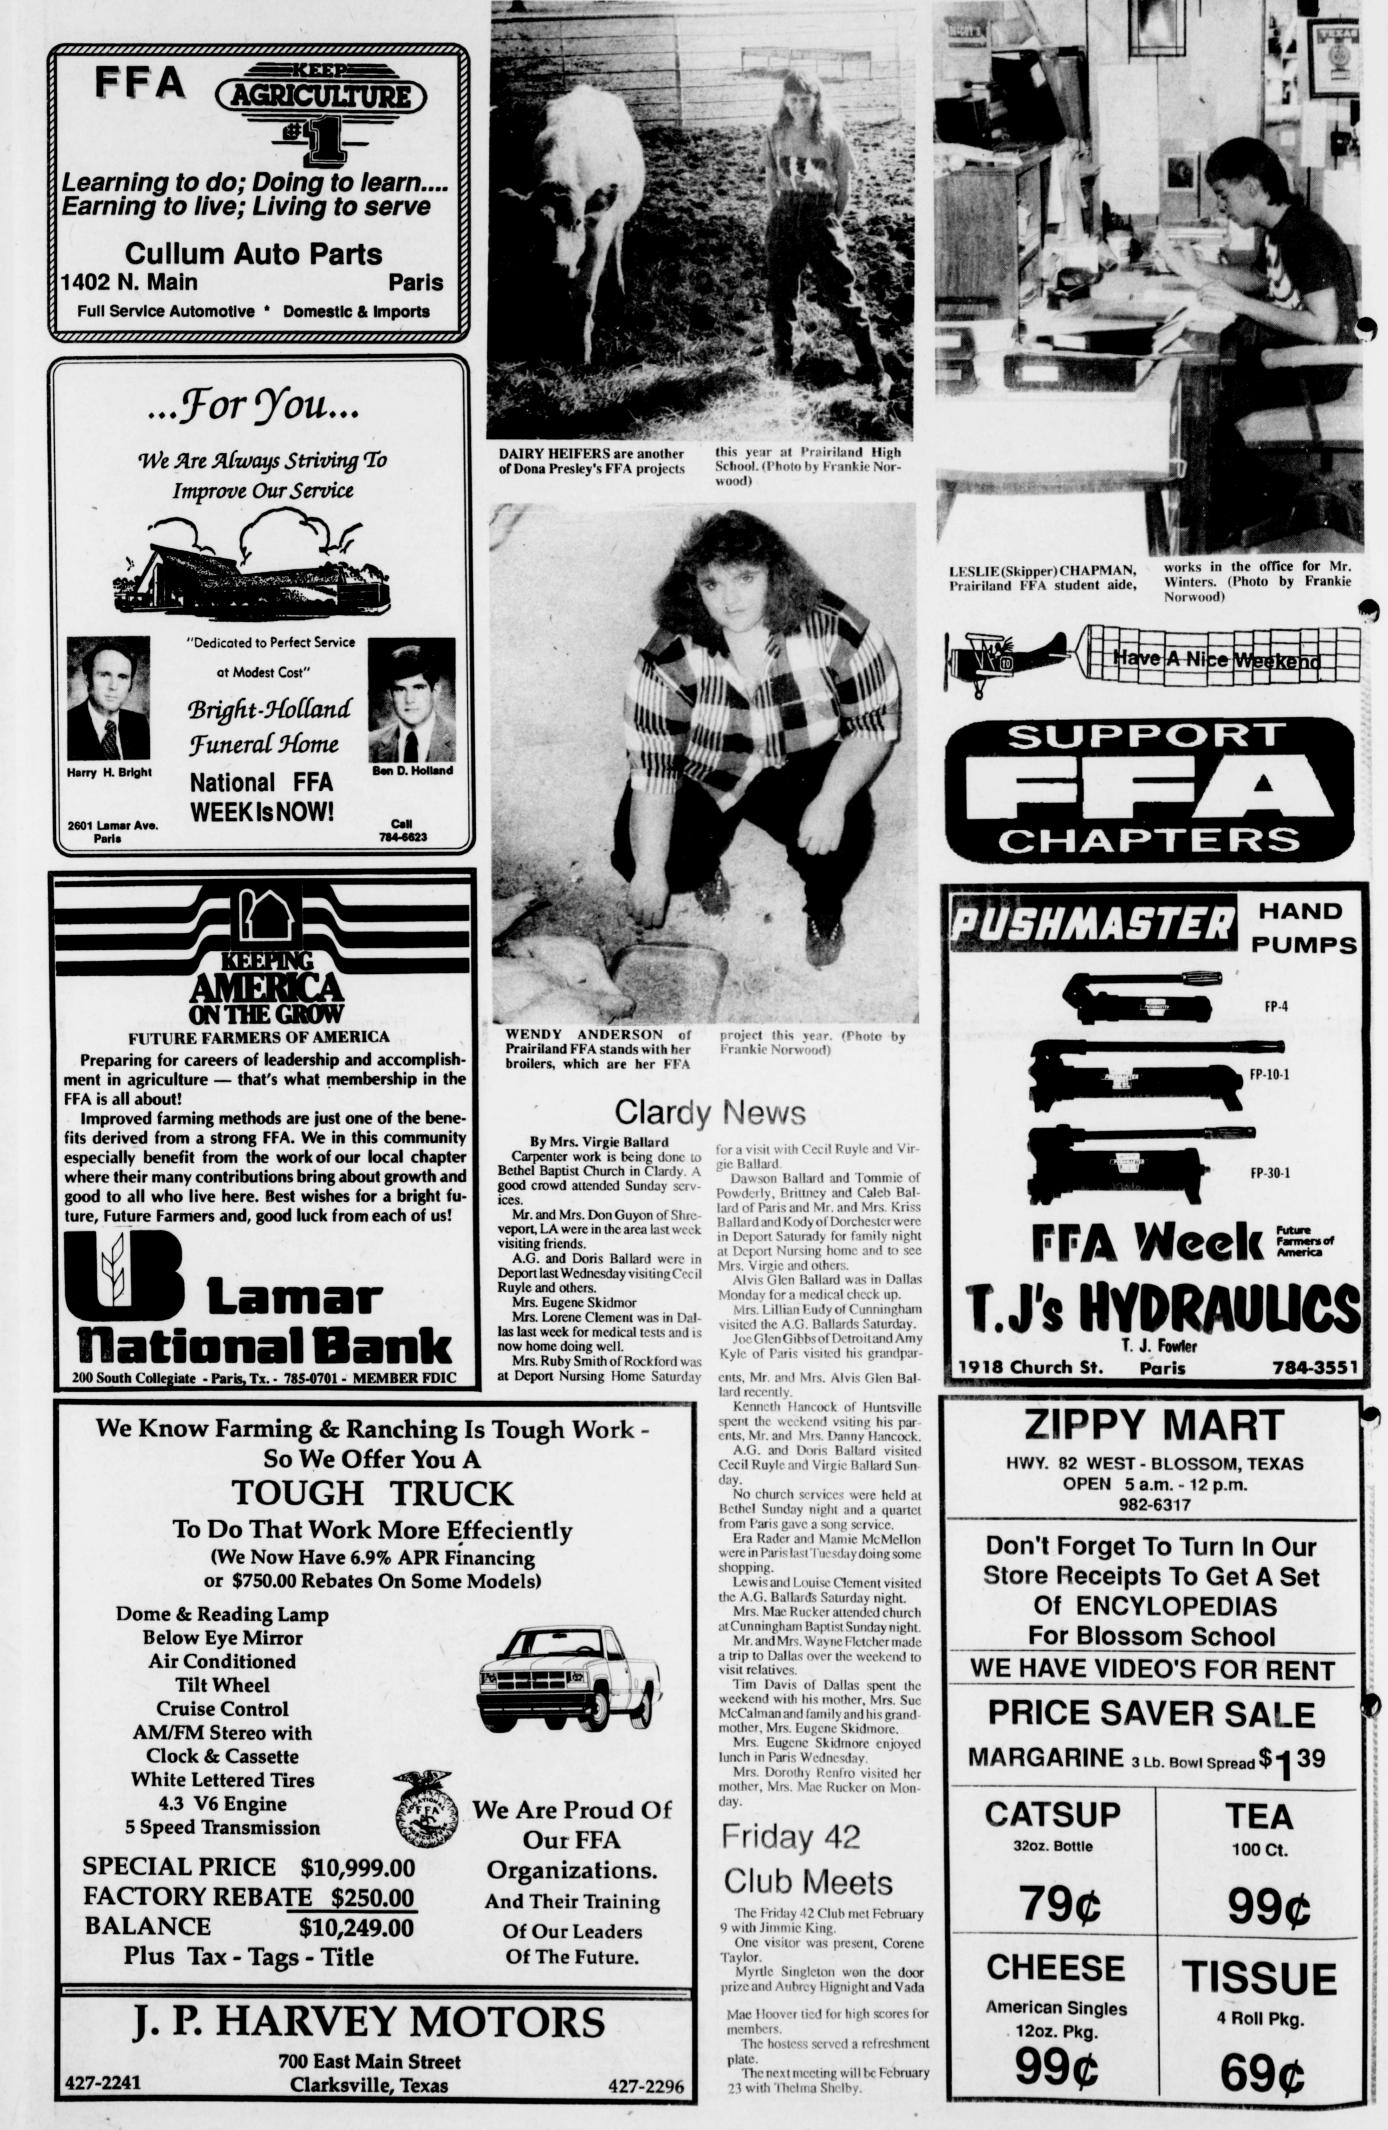

**Prairiland FFA** 

**Teaches Valuable Skills** 

This is National FFA Week across the nation. All across the country, Future Farmers of America are observing "their" week and Prairiland FFA is no different.

79TH YEAR, No. 2

A trip to the Prairiland Ag Shop and classroom complex reveals just how important and successful the program is.

There are 234 members in theprogram this year, which features an ag mechanics class, a co-op program and Ag I, II, III and IV.

In the courses they take, they learn skills which will last them through their entire lives.

The Ag Co-op now has 24 participants. FFA instructor Bobby Winters says, "Under the new curriculum, students are able to specialize more than they could before. As instructors, we like the new system. It has increased our paperwork somewhat, but our numbers are up and I believe we can teach better."

**BOBBY WINTERS instructs** his Soils Class at Prairiland High School. The students will be taught an array of subjects relating to agriculture this year. (Photo by Frankie Norwood)

To the person who sent in the poem, although we agree with you, it is our firm policy that anything not signed with a correct name and address is not to be printed. Hope you understand!