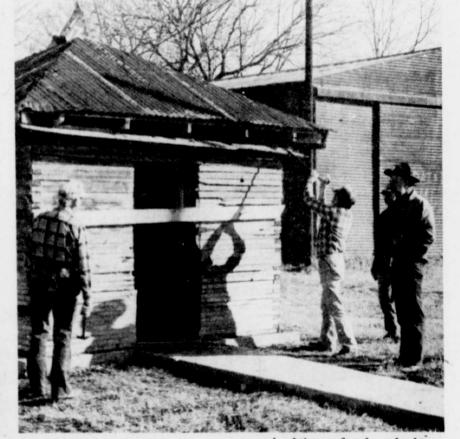

WORKING-The Deport Community Service Club worked on the old jail last Saturday mornrepaired the roof and worked to get the jail ready for even more renovation. (Staff Photo by

LeANN FARRIS, daughter of Mr. and Mrs. Travis Farris, was the first place winner in the Elks Hoop Shoot contest held in Paris on February 10. This is LeAnn's second consecutive year to win the hoop shoot in the 12 and 13 year old bracket. LeAnn will be in competition Saturday, February 17 in the District Hoop Shoot, which will be held in Longview. LeAnn is a seventh grader at Deport Junior High School. (Staff Photo)