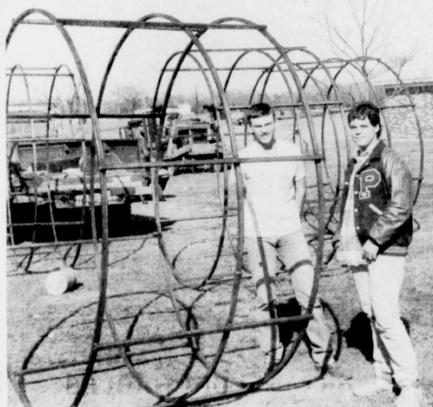

Learning to build a small shop, rockerless rocking chairs, barbeque grills, entire stock trailers, or even a simple potato bin or birdhouse establishes carpentry skills that will be with the students forever. The knowledge of power tools, the ability to measure, calculate and plan can be applied to almost any project, from building a house to rewiring a porch!