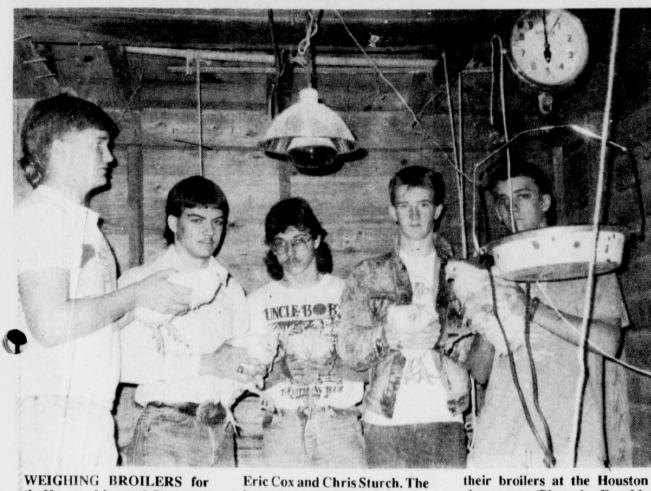

**Prairiland FFA** 

**Teaches Valuable Skills** 

This is National FFA Week across the nation. All across the country, Future Farmers of America are observing "their" week and Prairiland FFA is no different.

79TH YEAR, No. 2

A trip to the Prairiland Ag Shop and classroom complex reveals just how important and successful the program is.

There are 234 members in theprogram this year, which features an ag mechanics class, a co-op program and Ag I, II, III and IV.

In the courses they take, they learn skills which will last them through their entire lives.

The Ag Co-op now has 24 participants. FFA instructor Bobby Winters says, "Under the new curriculum, students are able to specialize more than they could before. As instructors, we like the new system. It has increased our paperwork somewhat, but our numbers are up and I believe we can teach better."