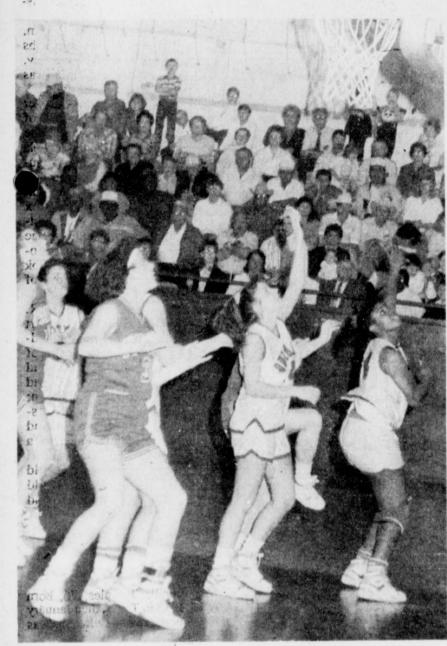

### **Battle Is Lost For Patriots**

E The game Tuesday night, February 6 at Quitman was very interesting, to say the least. The girls game ended in a loss for the Lady Patriots, 65-47, due much to foul trouble for the team.

B a by by ad.

and h 8 DSt-

ver, ker, can ing.

om, uis-

bbs lev. was

ber r of She bols nu-

Cox est-She Pio-Dok

A.R. bert nd-of and en; los-and d a

old old and

nd nd nd-il-of y,

rie rd. lle ey,

beAn altercation between players caused a bench clearing and 14 seconds into the fourth quarter, the game was called. Superintendents from both schools along with coaches, athletic difectors, school principals and officials met and decided to call the game 49-35 to Quitman.

The Patriots trailed behind in the first quarter 19-13 and headed into the second quarter with determinawhile matching them point for int until the deadly 3 brought Quitman ahead 35-29 into halftime.

The third quarter was cold for the Patriots and they scored only six points to bring the game to an end, 49-35.

The girls game started with foul trouble. They only managed 3 of 6 and two baskets ending the first quarter 15-7 Quitman.

Into the second quarter, the Lady Patriots hit 5-11 free throws and three baskets while Quitman hit soundly 6-9 free shots and five baskets bringing halftime 31-18.

Dana Bradford hit three baskets and Shelley Ladd hit one while Jan Scudder hit 1-1 free throws and Star Ruckman hit 2-2 free but they still trailed 43-29.

Free shots dominated fourth quarter action while the Lady Patriots hit 10-17 with Bradford hitting 7-7, Quitman was deadly with 14-16 and the ballgame ended 65-47.

Bradford was high point with 18, Ladd had 11, Ruckman 10, Scudder 4, Rhoades 3 and Malone 1.

Boys high point was Barber and Griffin with 7 each and Minter, 4.

**THE PRAIRILAND** Patriots varsity boys basketball team captured second place in District, and will play Clarksville at North Lamar on February 23. (Staff Photo)

**EADY PATRIOTS ended their** 

High point scorer in the game

basketball season at home last Tuesday night when they lost to the Quitman ladies team, 65-47.

#### was Dana Bradford with 18 points. (Staff Photo)