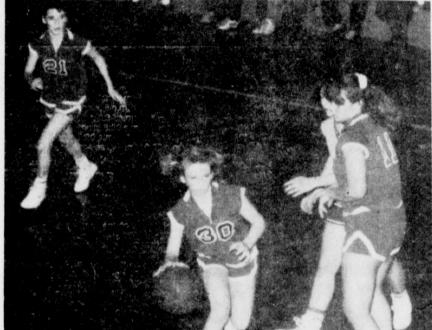

### **Battle Is Lost For Patriots**

E The game Tuesday night, February 6 at Quitman was very interesting, to say the least. The girls game ended in a loss for the Lady Patriots, 65-47, due much to foul trouble for the team.

The girls game started with foul trouble. They only managed 3 of 6 and two baskets ending the first quarter 15-7 Quitman.

Into the second quarter, the Lady Patriots hit 5-11 free throws and three baskets while Quitman hit soundly 6-9 free shots and five baskets bringing halftime 31-18.

Dana Bradford hit three baskets and Shelley Ladd hit one while Jan Scudder hit 1-1 free throws and Star Ruckman hit 2-2 free but they still trailed 43-29.

Free shots dominated fourth quarter action while the Lady Patriots hit 10-17 with Bradford hitting 7-7, Quitman was deadly with 14-16 and the ballgame ended 65-47.

**EADY PATRIOTS ended their** 

High point scorer in the game

basketball season at home last Tuesday night when they lost to the Quitman ladies team, 65-47.

#### was Dana Bradford with 18 points. (Staff Photo)