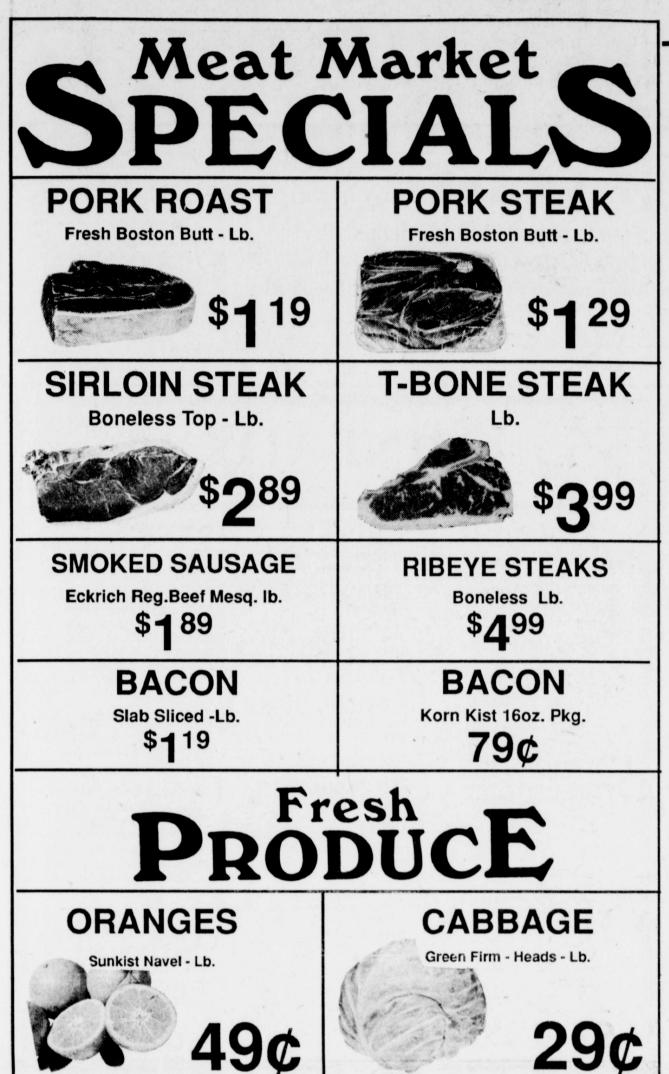

13,900 Gifts: A Rose, Bouquet of Flowers, Bass, Raccoons, **Computerized Theory** 86 Pontiac 6000 STE ..... Chevrolet Several Horse Breeds, Longhorn Cattle, Limosin Cattle, 7.500 427-4194 784-6270 Dogwood, the State of Texas. Painted on both sides, 89 Chevrolet "Spectrum" ... 7,900 name included, for only \$30. No two alike! 83 Chevrolet Malibu ..... 2.500 Contact Nanalee Nichols at 652-4205 office or Olds 652-5823, home. 85 Olds Cutlass Supreme .. 5,500 89 Olds Royle ..... 14,500 **GET YOUR TAX REFUND MONEY FAST** Ford RESTAURANT 86 Mercury Topaz ..... 88 Mercury Sable LS ..... 4,900 ELECTRONIC FILING AND **Prime Rib** 8.900 CASH ADVANCES Buick **Baked Potato** We speed your filing transactions with 85 Buick Century Wagon .... 4.900

3





The same and some section of the same sectiono



### Deport Little Dribblers Compete

The Little Dribblers League includes Aaron Parker Elementary, Detroit, Blossom, Deport and Chisum, and will compete each Saturday until February 17.

The season will end with a 3-day tournament starting February 15-17. Admission will be \$1 for the doubleelimination tournament. The girls will play at Chisum Elementary while the boys play at Chisum High. The championship games will be at the high school on Saturday, beginning at 4 p.m.

Deport's bracket is as follows: Fourth grade girls vs. Detroit Thursday at 4:30. Losers play at 10 a.m. Saturday at the elementary school. Winners play at 10 a.m. Saturday at the high school.

Fifth grade girls vs. Chisum (gray) Friday at 5:30 at elementary. Losers play at 12:00 Saturday at high school. Winners play at