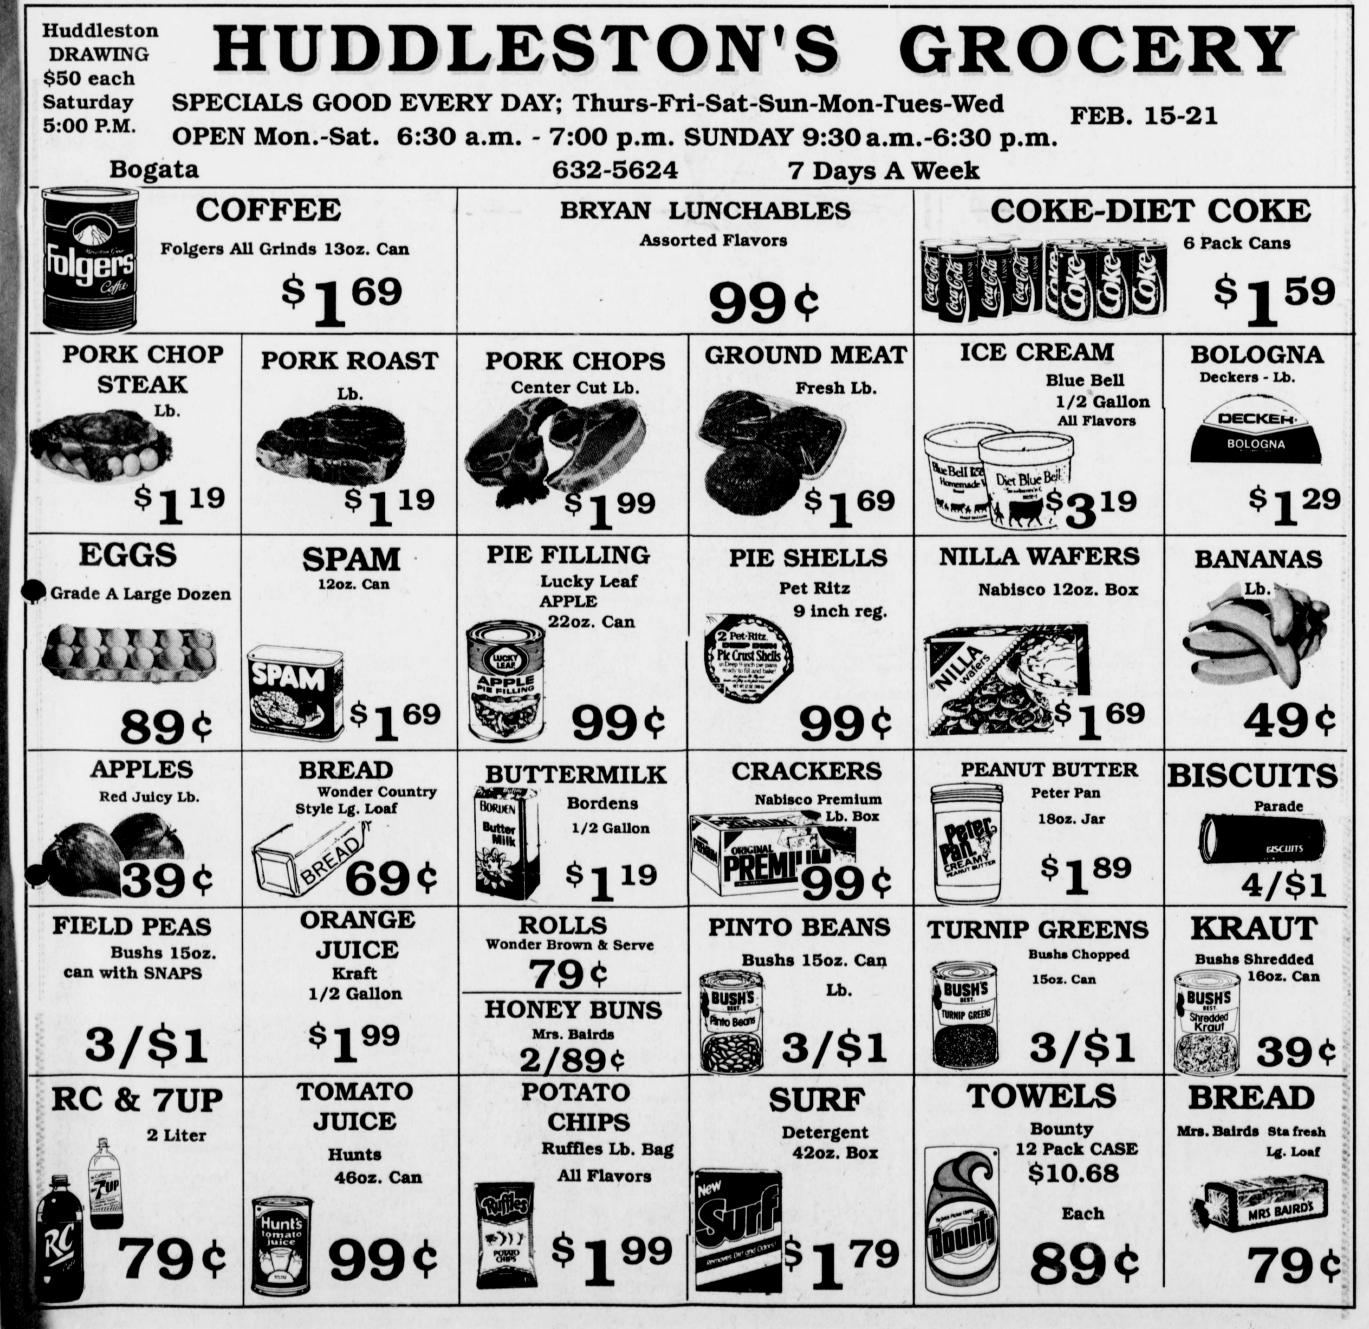

by Frankie Norwood)

### **Deport Nursing Home News**

Linnie Bailey and Alice and Mr. and Mrs. Ben Ed Lloyd vis-Bumgarner of Deport visited friends. Carrie Jones and family of Paris

visited Virginia Allen. Rev. and Mrs. Glen Renfro visited

Mrs. Mae Rucker. The VFW Ladies Auxiliary

brought gifts and helped with bingo. Dorthea McDowra and Floy Sparks visited Monday and helped residents

with bingo. Mrs. Madeline White and Wanda

ited Beuna Springsteen. Mrs. Roy Jewett of Paris visited

Luther Jewett. Peggy Malone and Micah visited Earline Barnett.

Mr. and Mrs. Robert Giboney of Paris visited Inez Frieze. Mrs. Ester Cunningham of Roxton

visited Lizzie Lee Wright. Miss Edith Fuller and Mrs. John Moore visited friends.



Turn Your Trash Into CASH! Sell With A Mini-Ad Or Garage Sale Ad



Page 11

Thursday, February 15, 1990 WARNING .. INVESTIGATE. CLASSIFIEDS BEFORE YOU INVEST. Thunder Prairie Publishing Company does everything possible to keep these columns free One Call Does It All! Put Your Ads In Four Papers With One Phone Call of misleading, unscrupulous or fraudulent advertising. When a Call 652-4205 or 632-5322 or 379-4445 fradulent ad is discovered in any paper in the country we usually Your Ad Appears In The Deport Times, Bogata News, Talco Times and Blossom Times For One Low Price! learn of it in time to refuse the same ad in this paper. However it is impossible to screen all advertising as thoroughly as we would like to, so we urge our readers to check thoroughly any proposition requiring an investment. you Have To See It To Believe It ..... Work 214-588-2505