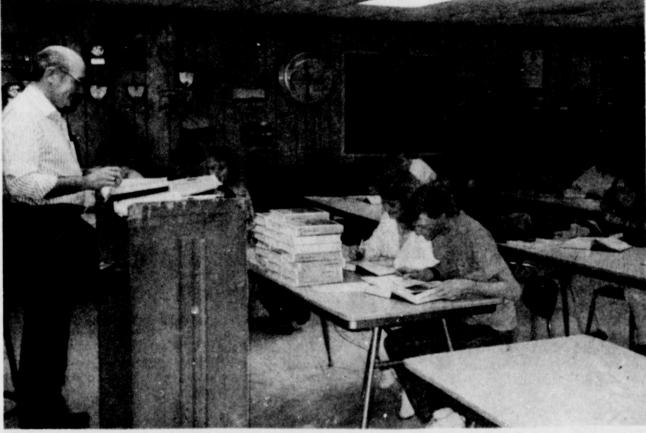

**BOBBY WINTERS instructs** his Soils Class at Prairiland High School. The students will be taught an array of subjects relating to agriculture this year. (Photo by Frankie Norwood)

To the person who sent in the poem, although we agree with you, it is our firm policy that anything not signed with a correct name and address is not to be printed. Hope you understand!