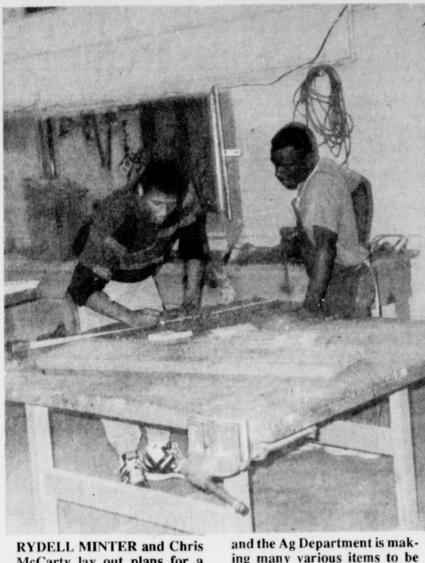

**Prairiland FFA** 

**Teaches Valuable Skills** 

This is National FFA Week across the nation. All across the country, Future Farmers of America are observing "their" week and Prairiland FFA is no different.

79TH YEAR, No. 2

A trip to the Prairiland Ag Shop and classroom complex reveals just how important and successful the program is.

There are 234 members in theprogram this year, which features an ag mechanics class, a co-op program and Ag I, II, III and IV.

In the courses they take, they learn skills which will last them through their entire lives.

The Ag Co-op now has 24 participants. FFA instructor Bobby Winters says, "Under the new curriculum, students are able to specialize more than they could before. As instructors, we like the new system. It has increased our paperwork somewhat, but our numbers are up and I believe we can teach better."