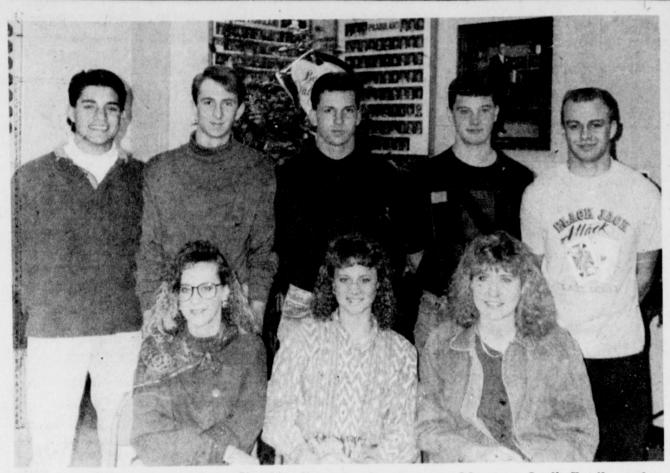

**Prairiland FFA** 

**Teaches Valuable Skills** 

This is National FFA Week across the nation. All across the country, Future Farmers of America are observing "their" week and Prairiland FFA is no different.