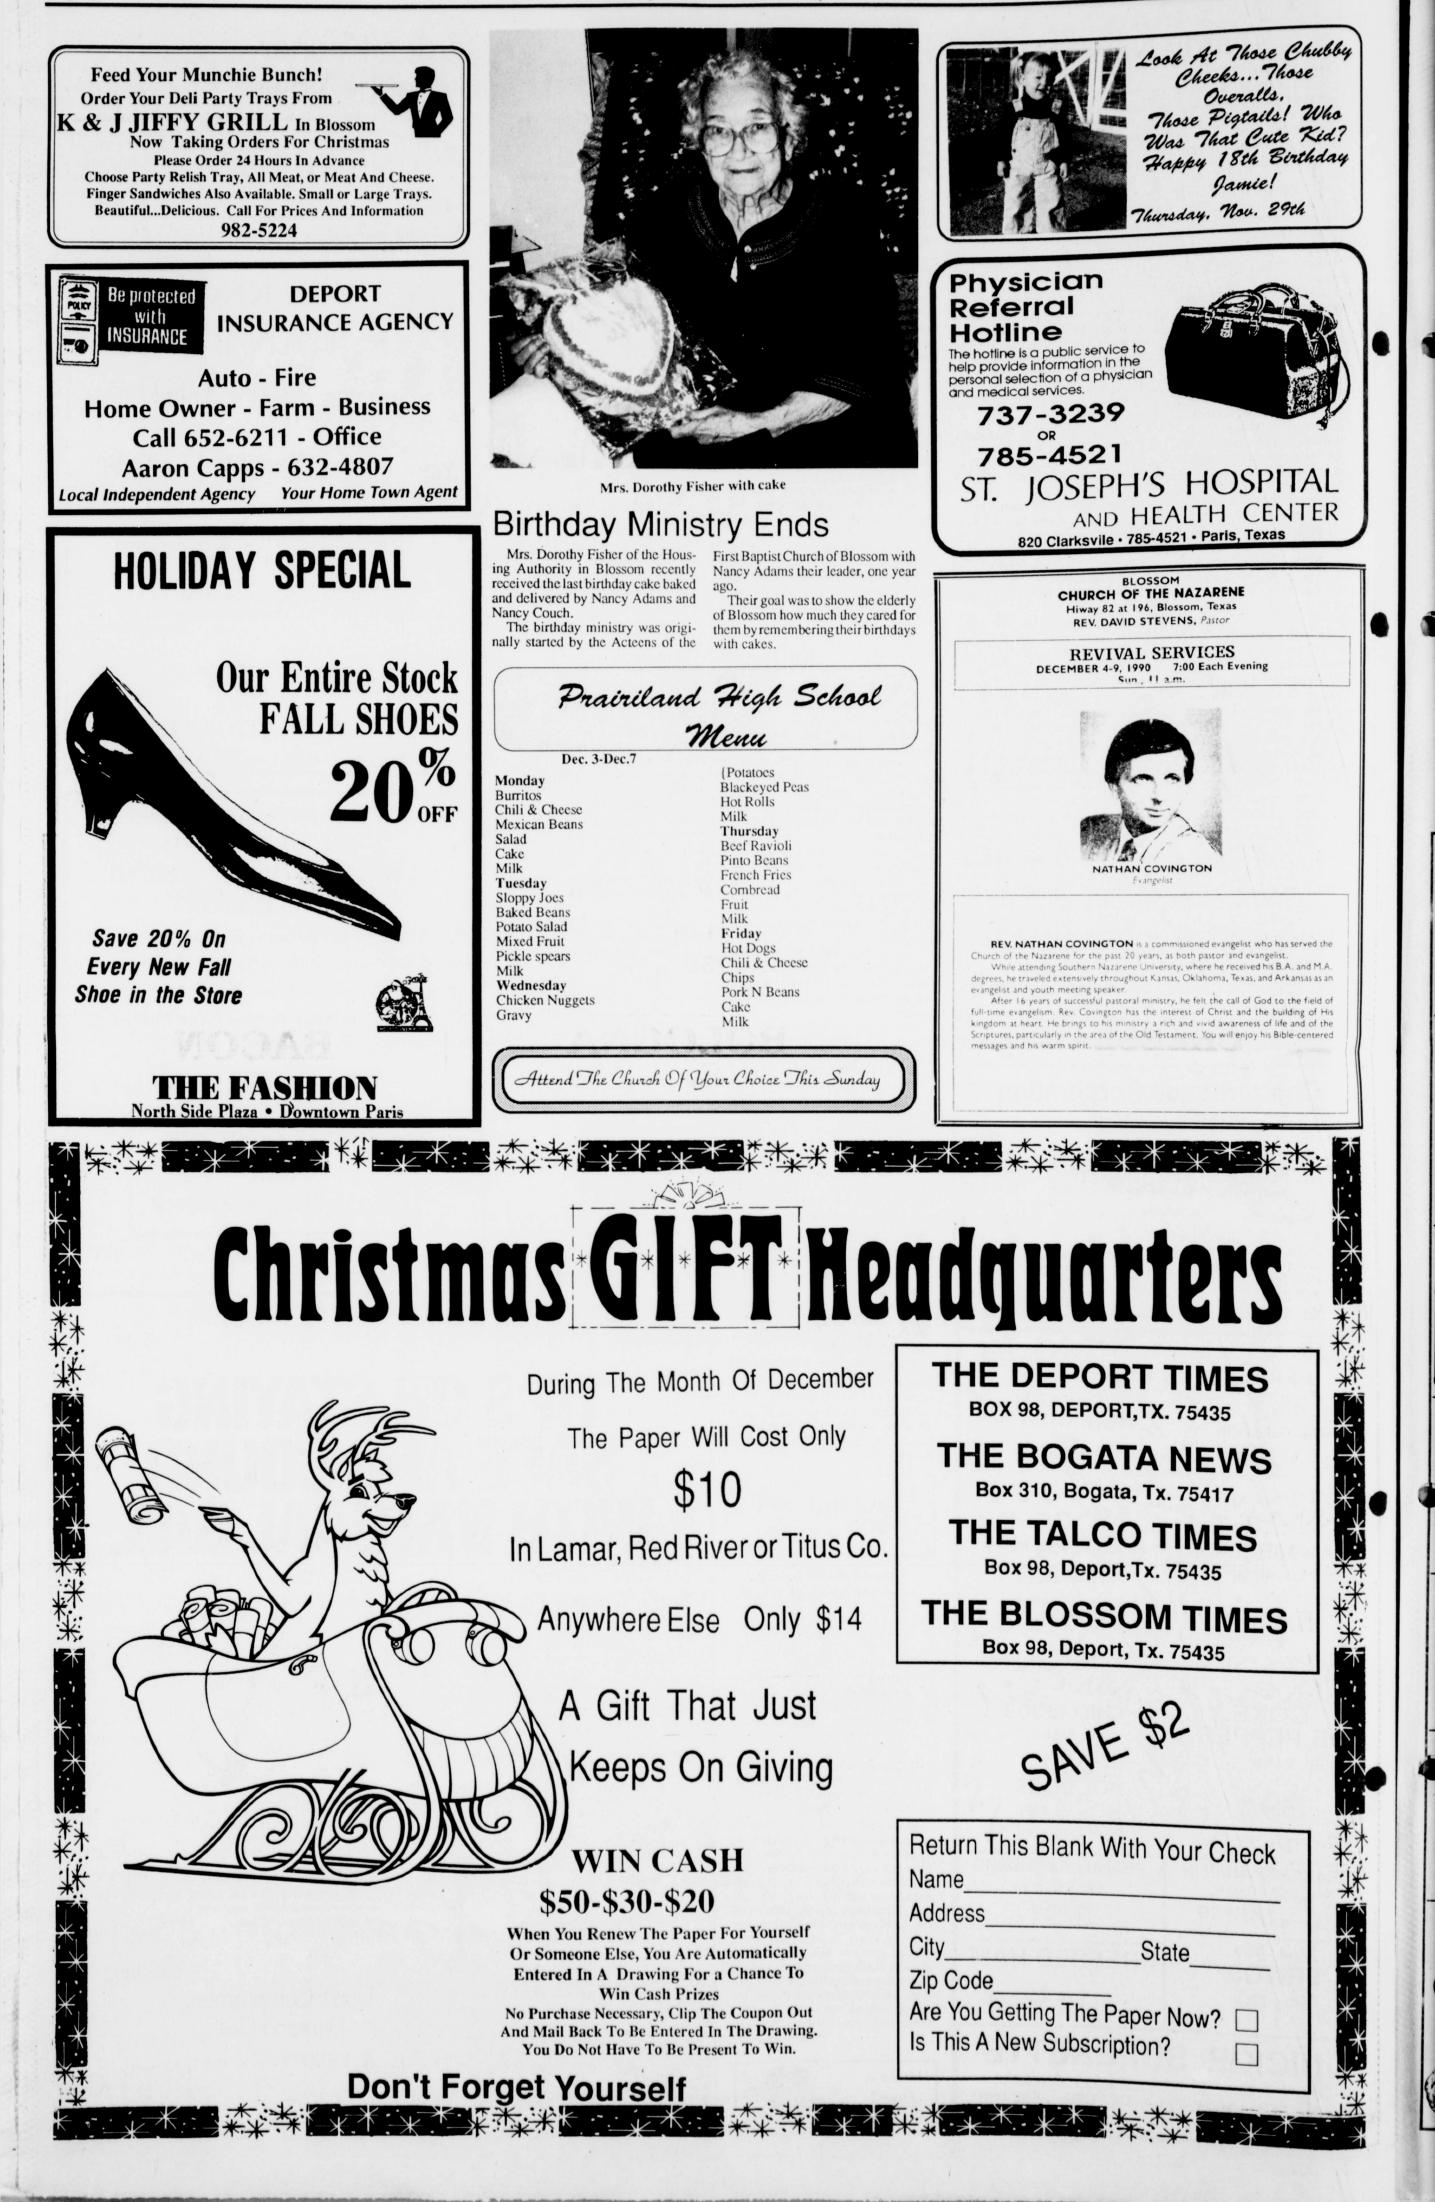

## Mallie Glass Knight **Dies November 10**

Mallie Glass Knight, 88, of Red River Haven Nursing Home, died Saturday, November 10.

Memorial services were held Sunday, November 11 at Bogata Church of Christ with Benny Cogburn officiating. Graveside services were at Hall Cemetery in Howe with Bill R. Sweatman officiating. Mrs. Knight was born January 21, 1902. She married William Benton Knight on Janaury 1, 1935. He died April 22, 1952. Surviving are four daughters, Penny Dyer of Plano, Sara Marie Roe of Howe, Betty Williams of Bogata and Bonnie Burke of Sandwich, Massachusetts; seven grandchildren; four great-grandchildren and a sister, Virginia Altman of Dallas.