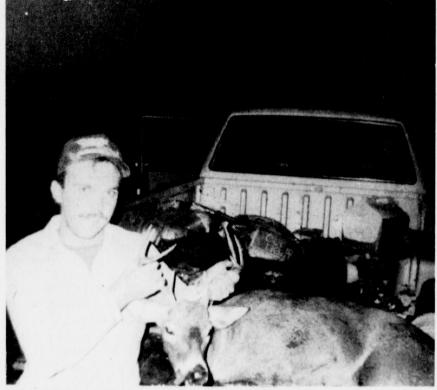

Thursday, November 29, 1990

**JAY INGRAM of Cunningham** bagged this 8 pointer in Red

River County recently.

25¢

The Deport Community Christmas at 1:00 p.m. Parade has been changed from the 18 to the 14th. It will begin at 1:30 p.m. Sharon Francis.