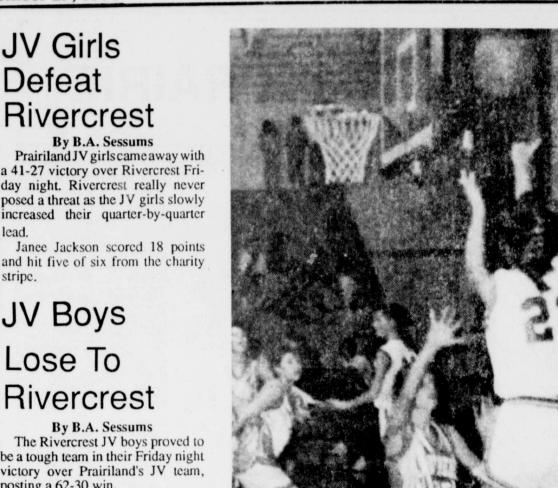

# "The peace of God ... shall keep Philippians 4:7

Thursday, November 29, 1990

lead.

stripe.

JV Boys

Lose To

seven points.

Rivercrest

JV Girls

Rivercrest

By B.A. Sessums

Defeat

# Prairiland Splits With Rivercrest

The Rivercrest boys won their JV and varsity games at Prairiland Friday night while the Prairiland girls won their JV and varsity games.

The RC varsity boys opened with a bang and never seemed to stop as they defeated the boys 46-36, as they could never maintain the lead. Wesley Rhoades, David Perry and Michael Madewell together scored the nine points that were not quite enough to match the 17 made by Rivercrest.

With David Perry ending the second quarter wiht 11 points, they could still not make up the difference to catch the 25-17 lead of the Rebels.

30 31

Madewell and Perry were the only team members to score in the third quarter and they combined for four points making the third quarter end 30-21.

Foul trouble was the name of the fourth quarter game as the Rebels went to the free throw line 14 times an ended the game 46-36.

David Perry was top scorer with 18 and Michael Madewell came up with six.

What appeared to be a game of cat and mouse with the Lady Pats maintaining the lead in most of the quarters, with the exception of the first

with a Lady Rebel 13-12 lead, it was anybody's ballgame.

The second quarter lead was a narrow 3 points, 28-25, by the Lady Pats. Lori Malone's three point shots were enough to lead in the third quarter, 40-37.

The trio of Malone, Star Ruckman and Dana Monday brought the ballgame to an end with the score 58-49.

High point went to Ruckman with 19, Malone followed with 11 and Monday and Rhoades had eight each. The varsity teams will be in the North Lamar Tournament beginning Thursday, November 29.

# Lady Pats Defeat DeKalb

After losing Friday night to Mt. Pleasant, Ronnie Baker and his Lady Patriots came back to soundly defeat DeKalb 62-23 there Tuesday night.

With the halftime score 36-21, there was no way the DeKalb Lady Bears could stop the Lady Pats. In the third quarter, Prairiland

Shelley Ladd was top scorer for

the game with 18 points, Lori Malone

had nine, Star Ruckman had eight

and Shawonna Rhoades had seven.

By B.A. Sessums

PRAIRLAND GIRLS have had a busy basketball schedule lately. They played River-