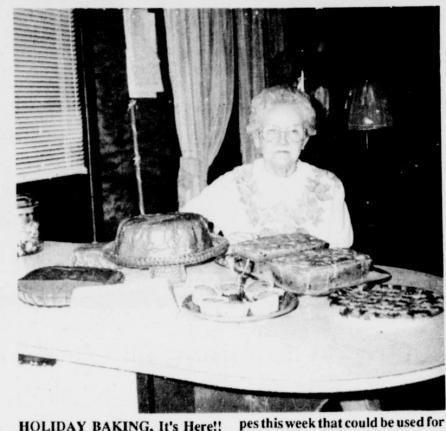

**HOLIDAY BAKING, It's Here!!** your holiday baking. Mrs. Odell Harvey is sharing reci-

Mutt and Odell Harvey. Odell is sharing with us some of her favorite recipes she has accumulated and used during a lifetime of cooking. And for the next two weeks, the recipes she has shared with us will be listed in the Country Cooking column.

All the desserts shown are the ones Odell baked and donated to the church bazaar held a couple of weeks ago. She sent a chocolate pound loaf home with me and it was delicious.

We hope you enjoy the recipes this week. If you have a feature suggestion, please call 652-6032 or write to Rt. 1, Box 67A, Deport.