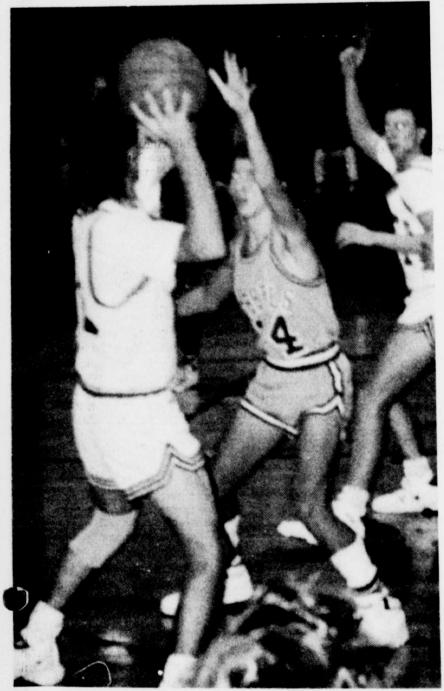

The next meeting will be December 4 at 8 p.m.

**The Prairiland Patriots have** played anumber of basketball games lately. They lost to Rivercrst 46-36 after an exciting game. (Staff Photo by Liz Irwin)