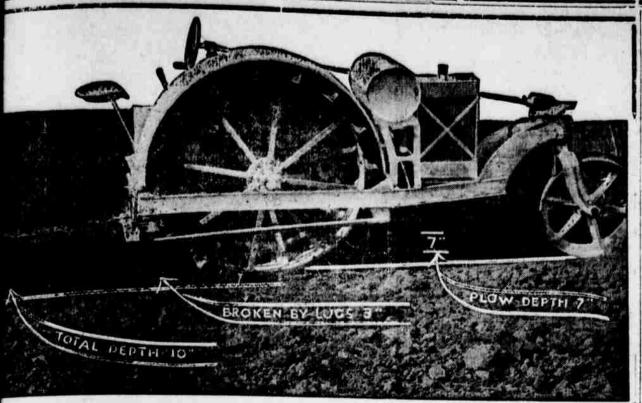

rtment, but Gre dered her back. When the came she made the search the bedrooms, the men remain where. Vera was with Maria was required to take clothes, which were careful ined by the searcher and la table. While her back wa Vera contrived to slip the par pocket of one of the garment been examined. Her sister this, and hope sprang up When the search was da nothing found the result was to Grenthall. Having done

in the matter, he withdr sistants and went away was dressing. The paper was a valuable Russian government, and

were anxious to save it Vers, dressed as a boy. the spartment and gained a without being noticed. The ing, though a watch had lished, she got to the str without being recognized to the foreign office, I charged. Had it been kno ted that she uld have been Vera au

with the



# It's Subsoiling Feature Alone Will Pay For A "Big Bull" Tractor

the first season. You know the value of subsoiling. You know it enables the soil to absorb, to store up, and hold more moisture for dry spells and drain better during excessive rainy spells. It reduces the chances of ruination of your crop by drouth. It insures larger crop yields.

We will have demonstration in Haskell County, and 1 am especially anxious to see every man that is interested in steam plowing and to furnish him with descriptive printed matter that will give full details of the wonderful work that can be so easily done with this machine. With it you can plow in dryest times and prepare your lands after harvest for your fall seeding in a way that the drouth will not dry it out and will be in good condition for