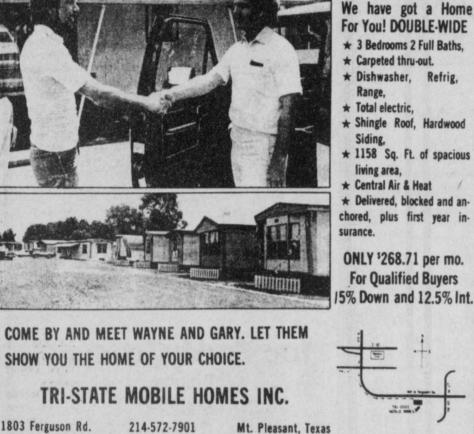

By Nanalee Nichols Joe Choate gave me a call Monday morning. He had a few things he felt needed saying, and after hearing him, I agreed wholeheartedly.

Joe pointed out that young ) people can get a bad reputation these days, when it is only a few of them who really cause the problem.

And to illustrate his point, he told he about what happened at his Skelly station in Bogata last Saturday night.

One young man broke the big glass windows out of the nasty incident to shake our over! heads Wrong....because a number of other teenagers chased the culprit down, brought

him back to the station, boy there until Joe arrived and called Red River County authorities.

the young people who like to banking lane and night drive around town, even though they are a little boisterous at times, are providing some of the best law enforcement. Obviously, the county law officers are easily recognizable, but not so the patrol of responsible youngsters who may keep many incidents from happening just be being around!

Actions such as these deserve commending. Young people as a whole deserve our attention and understanding.

And although littering and noise can create a problem. it needs to be brought to

attend.

mind that basically the majority of "kids" are not harming anything.

Growing up in today's world isn't easy .... growing up never is. There is more freedom than ever, and today's youngsters have to resist temptations that never arose only a few years ago.

Please, let us try to remember this, and also remember the many good actions that go on, not just the bad!

INFORMATION. registration, and a large crowd highlighted the open house held at the Talco State Bank last