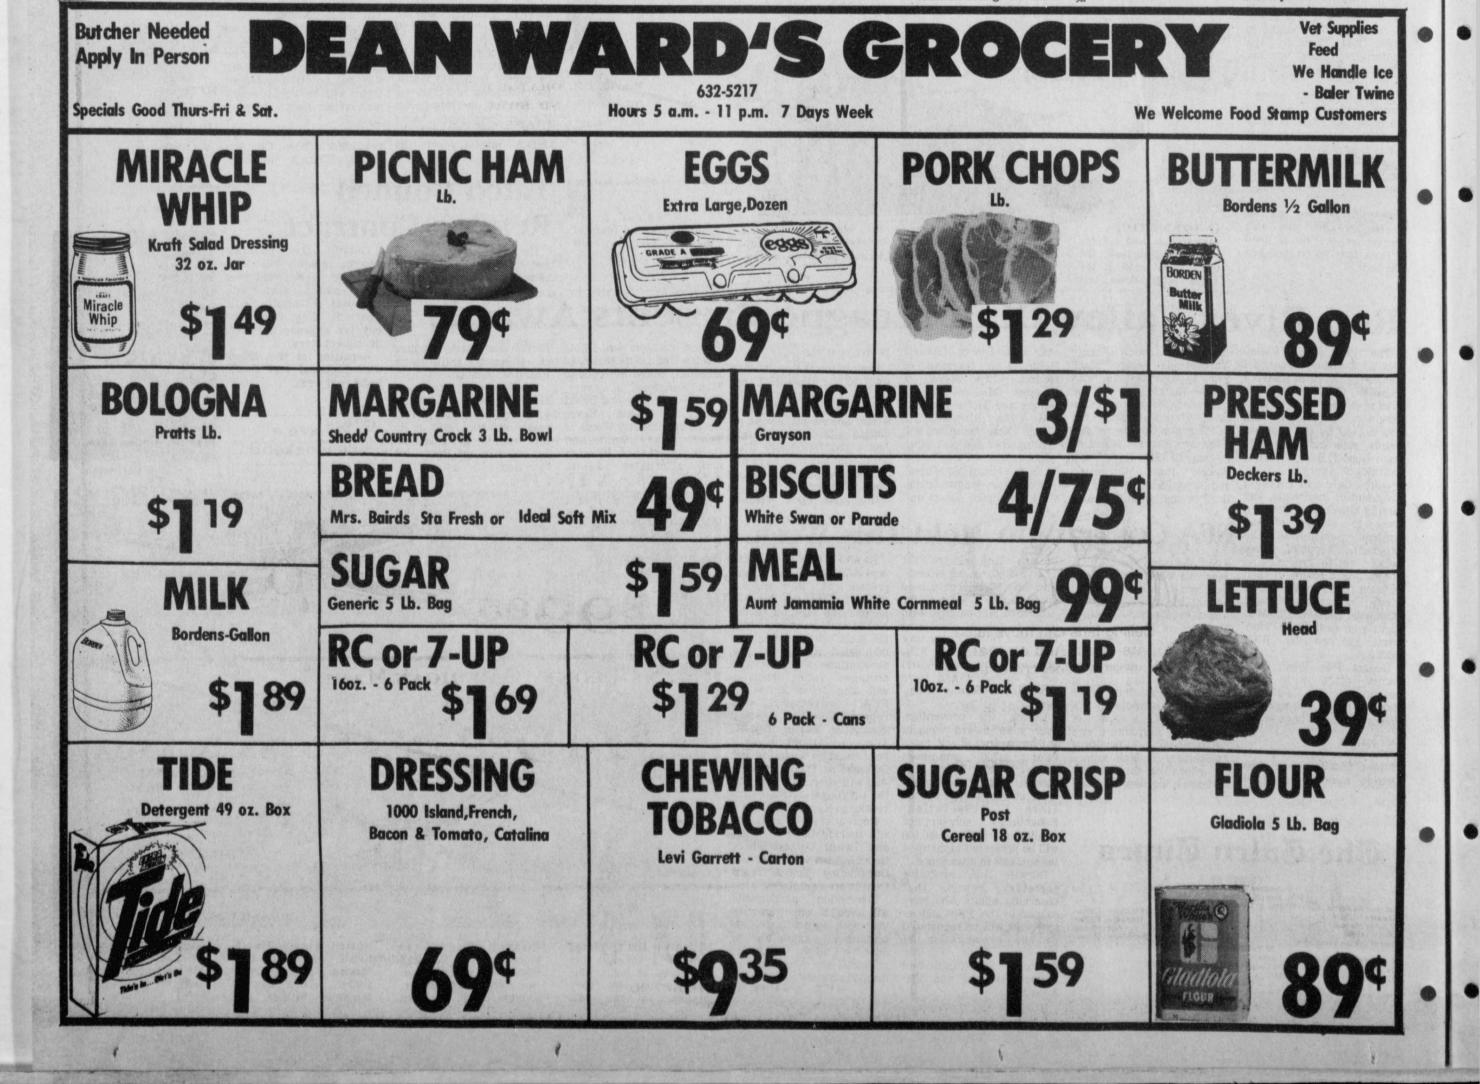

Latimer and Mr. and Mrs. Richard Gandy. Dusty received lots of nice gifts.

Visitors of Mr. and Mrs. Cecil Ward were Mr. and Mrs. Roy Legate, Mr. and Mrs. Randy Miller and boys of Bogata, Mr. and Mrs. Albert Legate of Bogata, Mrs. Ethel Epps, Mrs. Stella Ridens and Mr. and Mrs. Worth Baker.

Travis Traylor returned home this weekend from Brazil where he has been employed for four weeks.

Mr. and Mrs. Bob Embrey have bought Bogata Butane Company and have begun operating the business.

Jodi Crawford, Debbie and Mary of Paris were visitors Thursday afternoon of Betty, Melissa and Monte Rodgers.

A house belonging to Mr. and Mrs. Loonie of Paris burned Tuesday night. Former owners were Mr. and Dottie, Mrs. Dorothy and Mrs. Eric Woods. It was Burchinal of Blossom, unoccupied at the time.







### Attend the Church of your choice this Sunday

nonononononononononon In Time For Back To School **Rita's Corner** Downtown ZENITH TV'S Talco, Texas DRESSES TOYS CHILDRENS CLOTHES TELEPHONES BLOUSES BEDSPREADS FLOWERS SHIRTS GIFT ITEMS SHEETS PANTS TOWELS SEWING NOTIONS JEANS Former Talco State Bank Building

**Bogata Locals** Wright, Robin and Brian of and Mrs. Vic

France

injury

on Saturday.

Mr. and

and

"FLASH"

Gilmer, Mrs. Major Hubble Faulkenburg of Antlers and Mrs. Dora Wright of were at their home in Garland. Johntown for the weekend, Mrs. Stella Wilkinson of

also visiting her brother and Salinas, Ca. a former sisters, J.O. Cooper, Rita Weisinfluh and Lillie Watts Bogata resident had surgery recently but at last report of Bogata. Other visitors was doing fine. were another