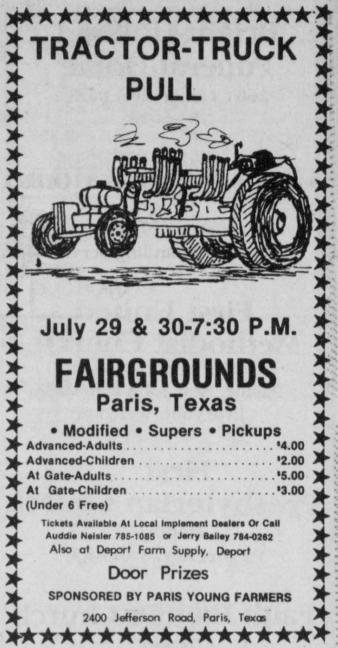

s. Ramon Mauldin and her mother, Mrs. Evie Smith of Talco. They were joined Sunday at the Mauldin home for dinner by Mr. and Mrs. Duane Benson, Jayson and Kim of

Clarksville and Mr. and

birthday of Fred Turner in

last week's birthday

The next reunion will be in

Others from this area

attending were Mr. and Mrs.

Jack Troutt, Jr., Cashel and

Trey of Richardson and Mr.

1985 in Morton, Texas.

Dorie and Mr. and Mrs. Bob weekend with their parents, Hancock, J.J. Hancock and Mr. and Mrs. James Watts Robert Smith of Bogata. and Mrs. Eula Gullion. Afternoon callers were Mr. and Mrs. Jerry Gray, Mrs. Jackie Gray and sons.

Mrs. Donnie Smith and of Ft. Worth spent the Saturday visitors of the Watts were Dale Watts of Sulphur Springs and Walter Mr. and Mrs. Bobby Watts G. Guedahl of Dallas.





nonnonnon mon mon mon mon

.



Ceiling Fans— A Beautiful, Practical Way Page 3

amounts of air. And air that is moving makes you feel cooler even though your air-conditioning thermo-

and still be comfortable. There are other ways to help your airconditioner do its job better, such as cleaning or replacing filters regularly and checking insulation around air-conditioning ducts. For more energy-saving tips call our office and ask for a free copy of the booklet, "A Guide To Better Energy Management."



E 28-83

Thursday, July 14, 1983

# Attend the Church of your choice each Sunday

**Bright-Holland Funeral Home** 

2601 Lamar Ave. Paris 784-6623

**Grant Funeral Home** Deport 652-3195 An Understanding Service

### aden of **First United Methodist Church**

Deport Pastor, Rev. John Haw