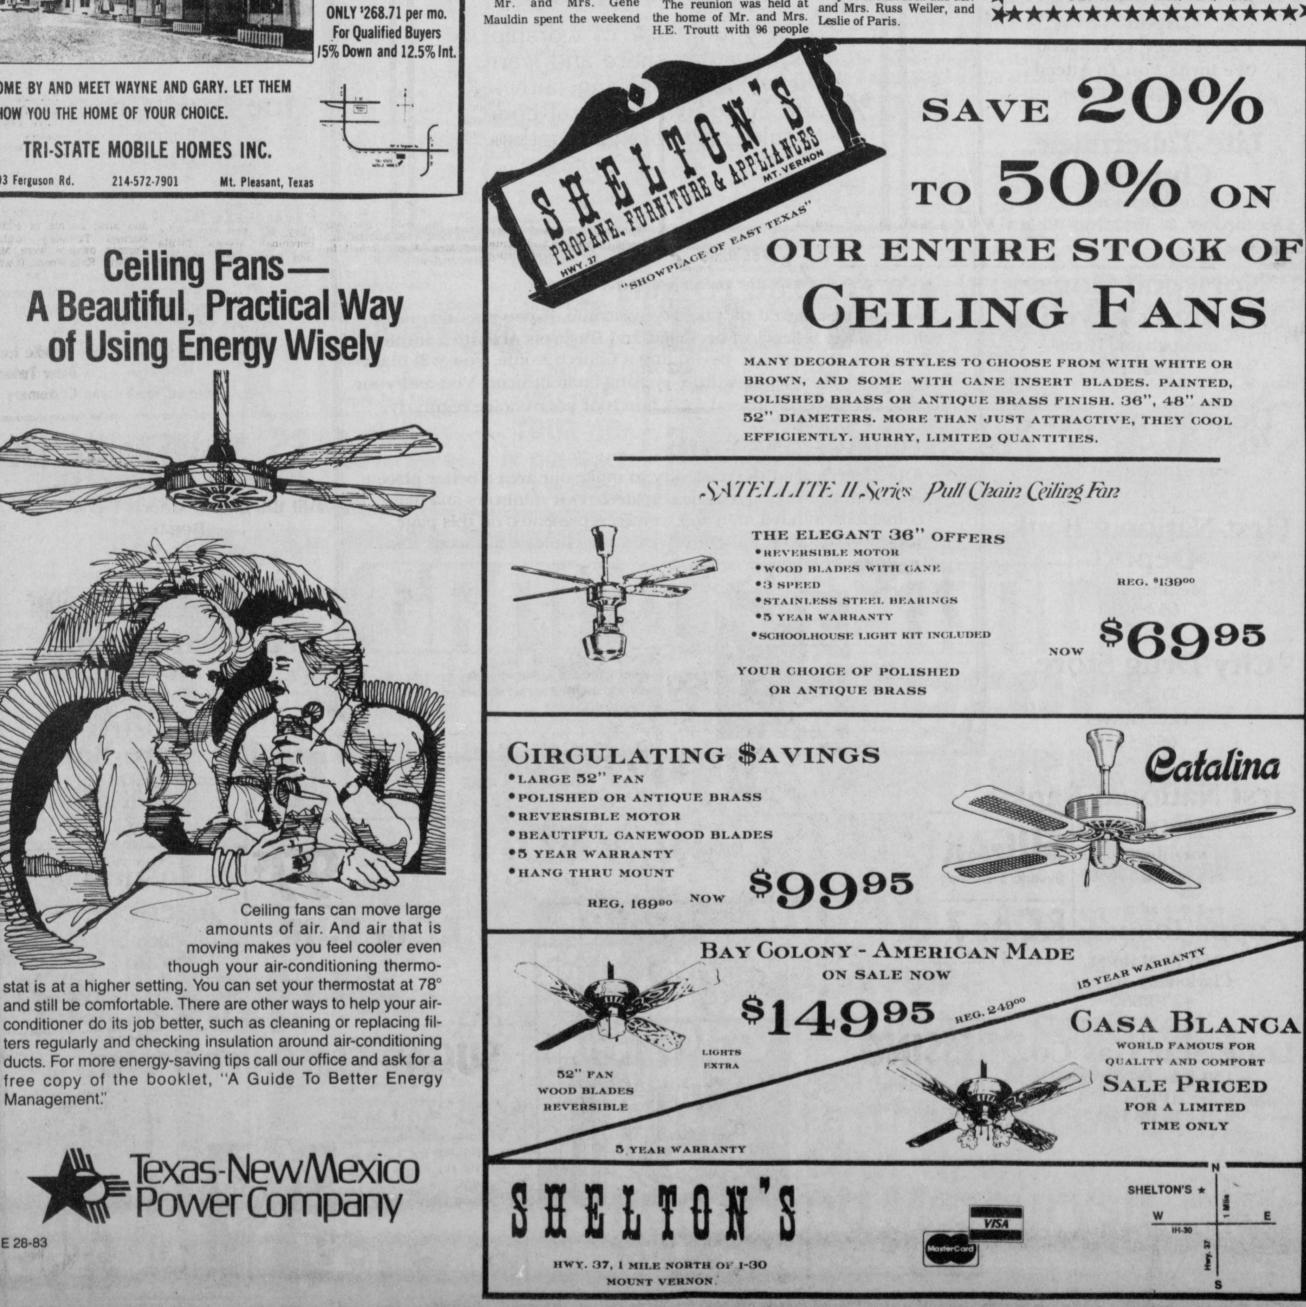

amounts of air. And air that is moving makes you feel cooler even though your air-conditioning thermo-

and still be comfortable. There are other ways to help your airconditioner do its job better, such as cleaning or replacing filters regularly and checking insulation around air-conditioning ducts. For more energy-saving tips call our office and ask for a free copy of the booklet, "A Guide To Better Energy Management."