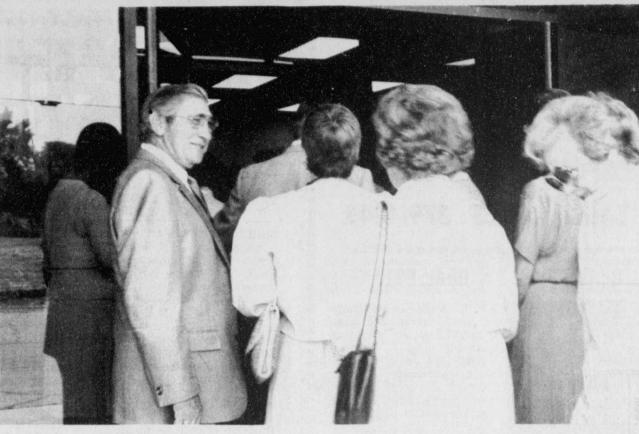

We want you to know more about our business!!!

A CONTRACTION OF

Member FDIC

JONES JERRY welcomes visitors into the front door of the brand new Talco State

Bank building last Sunday, just after a ribbon-cutting ceremony took place. The bank held their open house Sunday afternoon, with a huge

crowd attending. (Staff Photo)

THE TEXAS STATE was busy putting a new Highway Department coat of asphalt and