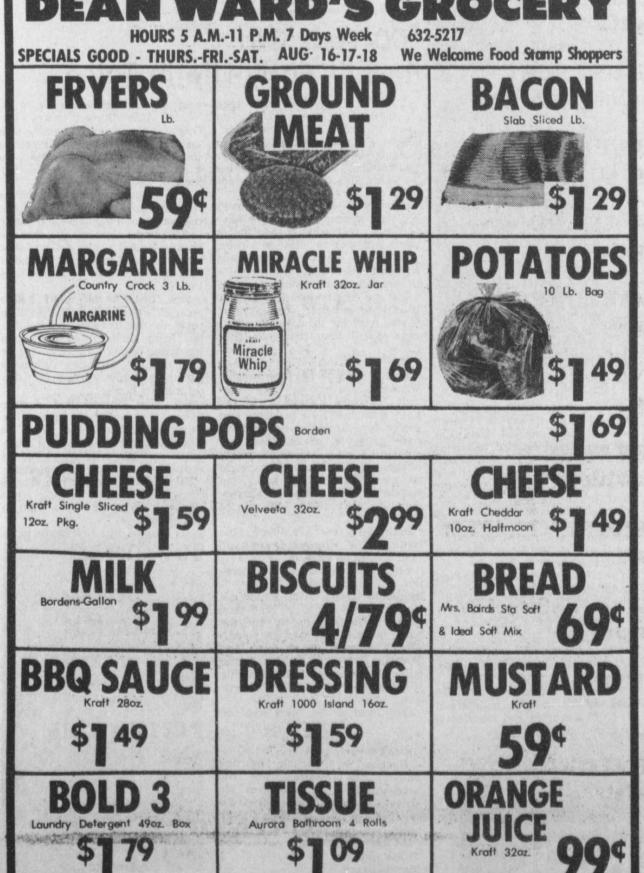

n, Larry, and a in Bogata Cemetery.

Mr. Rateliff was born February 20, Minnie Lou Thompson 1938 in Red River County, a son of Charles Edgar and Flora Lee Mays Rateliff. He was a carpenter.

Surviving are his mother, now Mrs. Flora Mankins of Bogata; one daughter, Miss Carolyn Rateliff of Fontana, Calif.; two brothers, Billy Rateliff of Las Vegas and Albert Rateliff of Fontana, Calif.; four sisters, Mrs. Melba Varner of Fontana, Calif., Mrs. Marie Crawford of Linden, Mrs. Laverne Ringold of Ashdown, Ark. and Mrs.

Ruby Lenaway of Fontana, Calif. Named as bearers were Donald Mankins, Neil Rozell, Larry Tackett, Gary Cheatwood, Ronie Cheatwood and John Aubrey Mayes.

## CARD OF THANKS

THANKS Thanks to the men who have worked so hard cleaning up the gin lot. They look better than they have





Bogata, Texas

75417



S

i.m.

the ary and,

n C. our r of of port rly; of and

iver pel. e of r 17. of Her din,

ldin Ars. of ford

ton, of

ldin

of

eat-

s-in-

1 of

use

Red

a.m. First

n of

fays now

f of

Billy

bert

four of arie

erne

Mrs.

nald kett, vood

.

E

Bob

# **Kids Need ALL The BRAKES!!**





Keep your eyes on the road, your mind on the speed limit, and your foot ready for the brakes.

Drive extra carefully now that school is open. Let the children get to school on time, even if it means that you are late! Watch out for the youngsters even though they may not be watching out for you.



# Brought To You In The Interest Of Public Safety By:

FIRST NATIONAL BANK Deport

LaRUE FORD TRACTOR
Paris

SMITH CARPETS
Paris

TIDWELL TV SALES & SERVICE Paris

> BLOSSOM