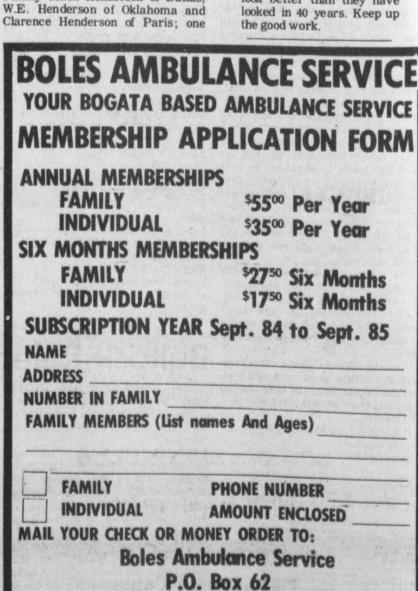

Larry, and a in Bogata Cemetery.

Mr. Rateliff was born February 20, Minnie Lou Thompson 1938 in Red River County, a son of Charles Edgar and Flora Lee Mays Rateliff. He was a carpenter.

Surviving are his mother, now Mrs. Flora Mankins of Bogata; one daughter, Miss Carolyn Rateliff of Fontana, Calif.; two brothers, Billy Rateliff of Las Vegas and Albert Rateliff of Fontana, Calif.; four sisters, Mrs. Melba Varner of Fontana, Calif., Mrs. Marie Crawford of Linden, Mrs. Laverne Ringold of Ashdown, Ark. and Mrs.

Ruby Lenaway of Fontana, Calif. Named as bearers were Donald Mankins, Neil Rozell, Larry Tackett, Gary Cheatwood, Ronie Cheatwood and John Aubrey Mayes.

## CARD OF THANKS

THANKS Thanks to the men who have worked so hard cleaning up the gin lot. They look better than they have





Bogata, Texas

75417



S

i.m.

the ary and,

n C. our r of of port rly; of and

iver pel. e of r 17. of Her din,

ldin Ars. of ford

ton, of

ldin

of

eat-

s-in-

1 of

use

Red

a.m. First

n of

fays now

f of

Billy

bert

four of arie

erne

Mrs.

nald kett, vood

.

E

Bob

# **Kids Need ALL The BRAKES!!**





Keep your eyes on the road, your mind on the speed limit, and your foot ready for the brakes.

Drive extra carefully now that school is open. Let the children get to school on time, even if it means that you are late! Watch out for the youngsters even though they may not be watching out for you.



# Brought To You In The Interest Of Public Safety By:

FIRST NATIONAL BANK Deport

LaRUE FORD TRACTOR
Paris

SMITH CARPETS
Paris

TIDWELL TV SALES & SERVICE Paris

> BLOSSOM SU