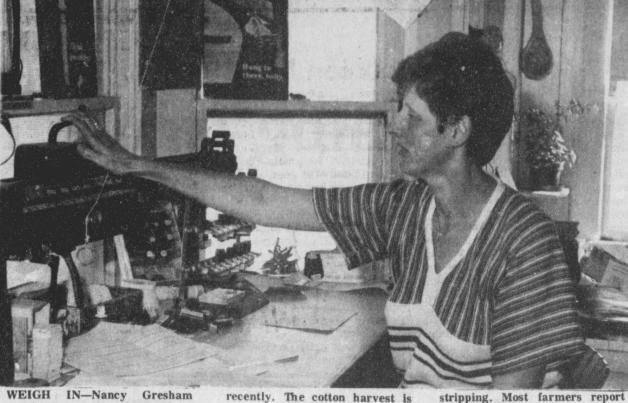

Clarksville, Texas

632-5217

BORDEN

weighs in a cotton trailer at the Blackland Prairie Gin in Deport

good this year, although heavy rains have hampered some of the

stripping. Most farmers report around a bale to the acre yield. (Staff Photo)