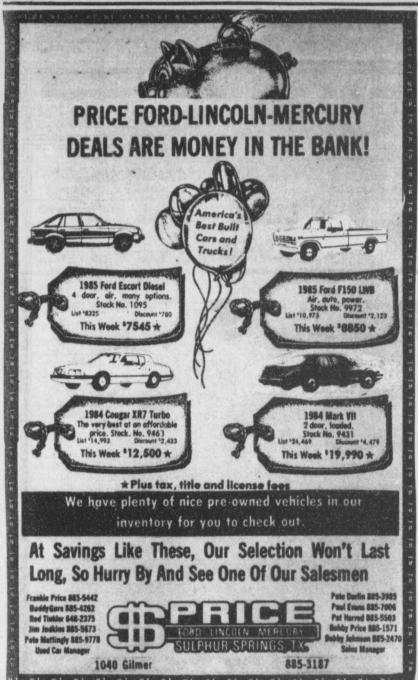

Thompson, Kristi Unruh.

Wilkerson, Bryan Williams.

1984 MERCURY TOPAZ 5639 Air, Automatic

\$7.995<sup>00</sup>

1984 MERCURY LYNX 3388 Air, Power,

\$6.995<sup>00</sup>

1984 FORD LTD 6539 Air, Automatic, Am/FM Stereo, Cruise

\$8,99500

1985 FORD F250

4 Speed, Air 3 to Choose From 1984 GMC SUBURBAN SIERRA CLASSIC Over \$2,00000 Off

All Demos Over \$2,000° Off

1984 GMC SIERRA CLASSIC 0398 Power Windows, Power Door Locks, Speed Control, V8, Automatic, Air, Tilt Steering

13.5% Financing Available Friday & Saturday Only \$9.59500 Open Till 9:00 P.M. Friday Sale Prices End Saturday Noon

Carl Bean Motors