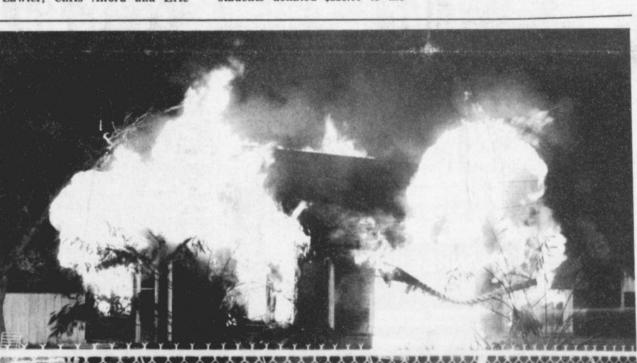

project which was coordinated by the Future Homemakers America. (Staff Photo)

TALCO FIRE Department and the Mt. Pleasant Fire Department were called to a house fire in Talco on FM71 Saturday at 6 p.m. Flames were already coming out the top of the house

when discovered by a man passing by. By the time the fire department arrived, the house was engulfed in flames. The house and all contents which

belonged to Mr. and Mrs. Buck Stansell were a complete loss. The Stansell's were away from home during the weekend. (Staff Photo)