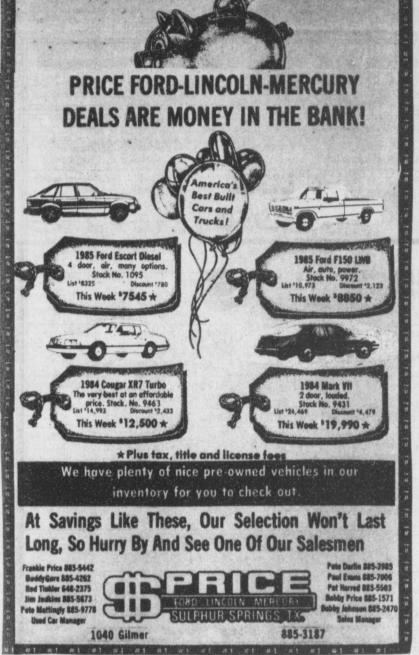

Thompson, Kristi Unruh.

Wilkerson, Bryan Williams.

1984 MERCURY TOPAZ 5639 Air, Automatic

\$7.995<sup>00</sup>

1984 MERCURY LYNX 3388 Air, Power,

\$6.995<sup>00</sup>

1984 FORD LTD 6539 Air, Automatic, Am/FM Stereo, Cruise

\$8,99500

1985 FORD F250

4 Speed, Air 3 to Choose From 1984 GMC SUBURBAN SIERRA CLASSIC Over \$2,00000 Off

All Demos Over \$2,000° Off

1984 GMC SIERRA CLASSIC 0398 Power Windows, Power Door Locks, Speed Control, V8, Automatic, Air, Tilt Steering

13.5% Financing Available Friday & Saturday Only \$9.59500 Open Till 9:00 P.M. Friday Sale Prices End Saturday Noon

Carl Bean Motors