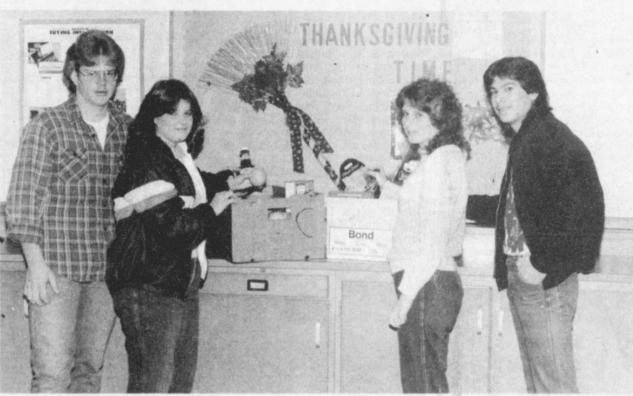

# The Valco Times

49th YEAR No. 42

TALCO, TITUS COUNTY, TEXAS

Thursday, November 22, 1984

RIVERCREST FHA vicepresident of projects, Lee Warren and committee members Melissa Lawler, Chris Alford and Eric

Moreno pack food to be given to several families in the Talco-Bogata school district. Rivercrest students donated \$226.00 to the

project which was coordinated by the Future Homemakers America. (Staff Photo)

TALCO FIRE Department and the Mt. Pleasant Fire Department were called to a house fire in Talco on FM71 Saturday at 6 p.m. Flames were already coming out the top of the house