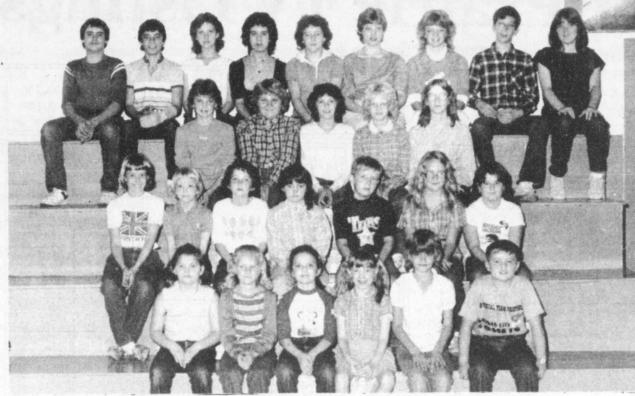

# The Valco Times

49th YEAR No. 42

TALCO, TITUS COUNTY, TEXAS

Thursday, November 22, 1984

RIVERCREST FHA vicepresident of projects, Lee Warren and committee members Melissa Lawler, Chris Alford and Eric

Moreno pack food to be given to several families in the Talco-Bogata school district. Rivercrest students donated \$226.00 to the

project which was coordinated by the Future Homemakers America. (Staff Photo)

TALCO FIRE Department and the Mt. Pleasant Fire Department were called to a house fire in Talco on FM71 Saturday at 6 p.m. Flames were already coming out the top of the house