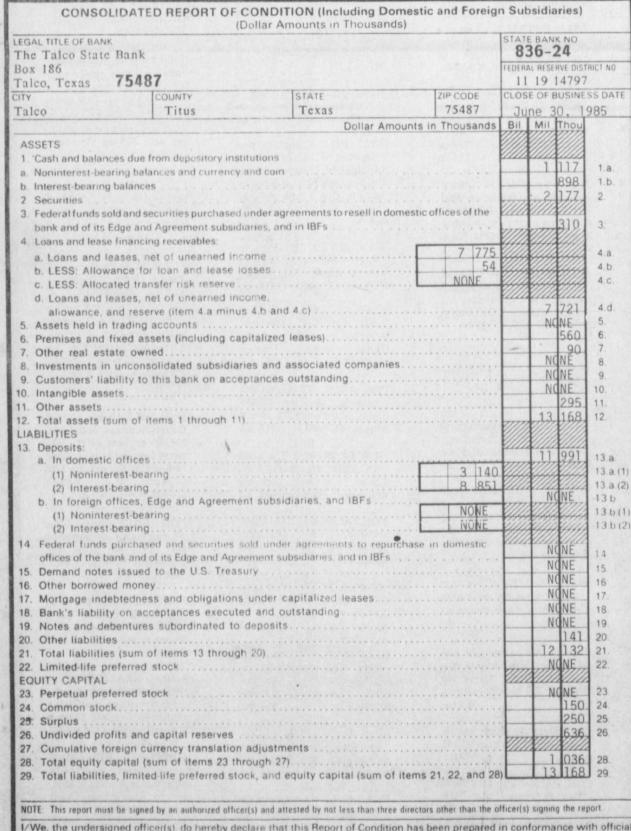

bert Finch and Toby Fail of Fairfield spent from Tuesday until Thursday with Mrs. Minnie Fail and Mr. and Mrs. J.C. Fail.

Mr. and Mrs. Bo Biggerstaff of Hagansport visited Mrs. J.J. Smith Monday.

Bro. and Mrs. Barry Jernigan and children of California visited friends here last week Among those he visited were Mr. and Mrs. Bill Via, and Gypsy Luttrell. Bro Jernigon is a former pastor of the Calvary Baptist Church. Jim and Marilyn Snodgrass of Tex-

Mr. and Mrs. Pete Thomas of Smackover, Arkansas visited during the weekend with Mr. and Mrs. Charles Lewis. They also visited Mr. and Mrs. Elton Welch and other friends.

Orvis Welch came Thursday to take his brother and wife, Mr. and Mrs. Elton Welch, back to his home in Ft. Worth. Elton had an appointment with a dermatologist. They returned



I/We, the undersigned officer(s), do hereby declare that this Report of Condition has been prepared in conformance with official instructions and is true to the best of my knowledge and belief.

NAME AND TITLE OF OFFICER(S) AUTHORIZED TO SIGN REPORT DATE SIGNED July 30, 1985 AREA CODE/PHONE NO 214/379-3611

We, the undersigned directors, attest the correctness of this Report of Condition and declare that it has been examined by us and to the best of our knowledge and belief has been prepared in conformance with official instructions and is true and correct. SIGNATURE OF DIRECTOR

ISIGNATURE OF DIRECTOR SIGNATURE OF DIRECTOR SIGNATURE OF DIRECTOR MAKE MARK FOR day of July 19 85 Sworn to and subscribed before me this 30th NOTARY'S SEAL! and I hereby certify that I am not an officer or dire