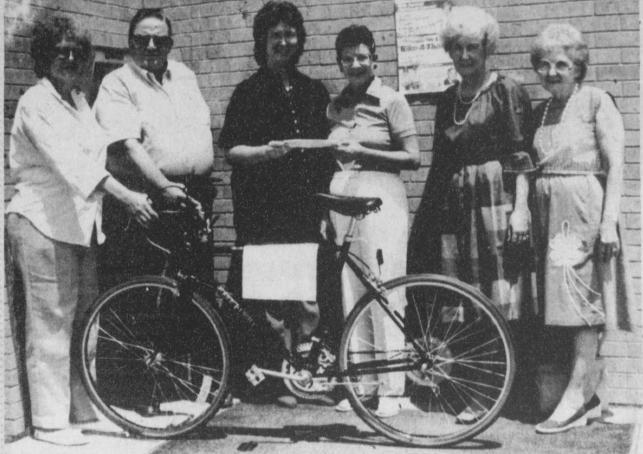

214-632-5454 (Ma 8-22)

FOR SALE-Coppertone Westinghouse refrigerator \$95. Arkla-Gas dryer \$50 practically new sofa \$275. (MA 8-15)

FOR SALE-Fulbright, 72-90 acre tracts, pasture land, suitable for cultivation, good fences, 1/2 minerals. 632-5444 (MA-8-15)

SALE-Rosalie, 10-20-40-50-100 acre tracts, road frontage, utilities available. Contact Marion Mitchell, 632-5444 (MA-8-15)

HUNTERS DREAM-40 passenger bus converted to motor home. Rebuilt engine, see to appreciate. Call 632-5169 (MA-8-15)

FOR SALE-1972 Olds Delta 88, 74 Chevy Caprice, tandem axle concession wagon, 3 60 passenger school buses. 632-5169 (MA 8-15)

FOR SALE-1969 IHC 203 Combine, 18 ft. header, good condition, shedded \$3000. 214-427-2138 (MA 8-15)

FOR SALE-very good condition Big Horn Saddle 632-5466, Bogata. (8-1)



THE V.F.W. Ladies' Auxiliary, Post 8187 recently donated a 10 speed bicycle to the St. Jude's Bike-a-Thon to be held on September 7, 1985. This bicycle will be the first prize for the rider collecting the most money for this

very worthy cause. Every mile the biker goes brings us closer to a cure for cancer. The life saving study of childhood cancer at St. Jude's Hospital has become critical to all the world. Shown presenting the bicycle to chairman

Billie Smiley are: Mildred Eudy, Tommy Carbell, Nina Stewart, Billie Smiley, Dathne Mointer, Jettie Minslew. More details on entering the St. Jude's Bike-a-Thon may be obtained by calling 632-5554.



Uupon having your baggage sear-

ched, X-rayed and checked, you are

free to go. (I don't blame them for

checking things thoroughly...I'm gla