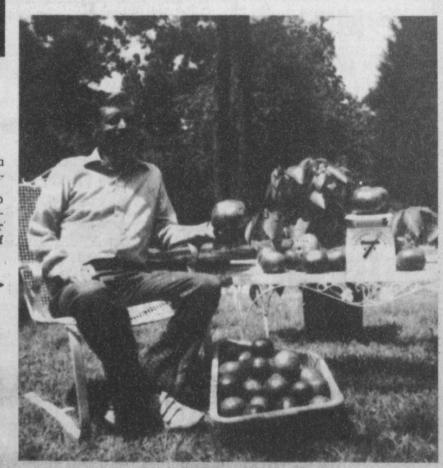

ROBERT WHITNEY is pictured with his "Big Boy" tomatoes. Whitney, a Talco native and retired San Antonio teacher, has been growing under two pound prize tomatoes for the past four years on the shores of Lake Bob Sandlin. His new mulch formula, according to Whitney, helped produce the July beauty that tipped the scales at two and three-quarter pounds. His wife, Grace, snapped the picture.