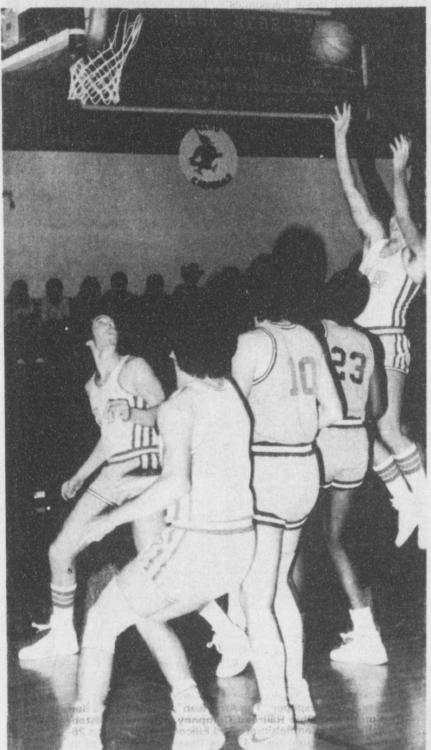

Publisher-Edito

Managing Editor

Texas 75433

Nanalee Nichols

Thomas Nichols

and Titus Counties

Thursday, December 12, 1985

RUSSELL ROZELL makes two for the Rebs against Roxton in the Rivercrest Tournament last week. The Rebels didn't manage to

defeat Roxton for a title bid in the tournament. (Staff Photo by Diana