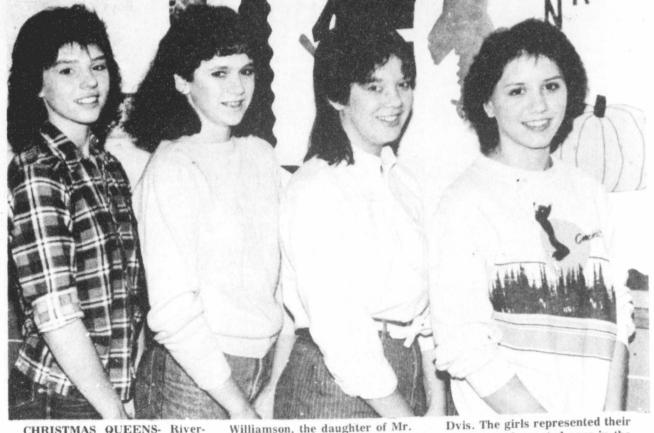

#### Rebelettes Play In Tourney By Diana Eudy Rachel Smith each with six, Lori The Rivercrest Rebelettes met Alford with four, Cynthia Thompson Roxton in their first game of the with two and Kelli Anschutz with one. Rivercrest Invitational Tournament Rivercrest met North Lamar in

Scoring for the Rebelettes were Ranell Burns and Donna Sessums each with 11, Sharon Williamson and

CYNTHIA THOMPSON and a

North Lamar player look down

court for the ball in the Rivercrest

Alexander)

their second game of the tourney in the Talco gym Friday night. The Rebelettes captured the game in overtime play 47-45. High scorer for Rivercrest was Donna Sessums with

FIRST PLACE in the Talco Christmas Parade last week was The Talco Times

the Rivercrest FFA float. (Staff Photo by Joyce Alexander)