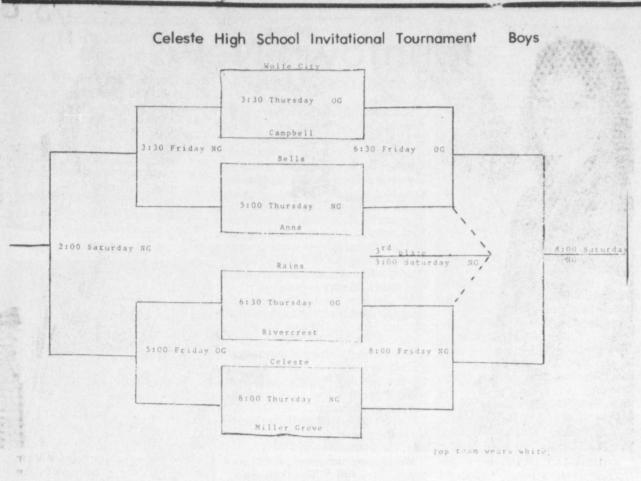

The Rivercrest Rebels will participate in the Celeste Invitational Tournament beginning Thursday, December 12. The Rebels will play Rains at 6:30 p.m. in Celeste.

By: Nanalee Nichols Security. There are many different kinds of it, and it's something we don't think about very often.

The Rebelettes will participate in the Celeste Invitational Tournament beginning Thursday, December 12. They will play Rains at 8 p.m. in