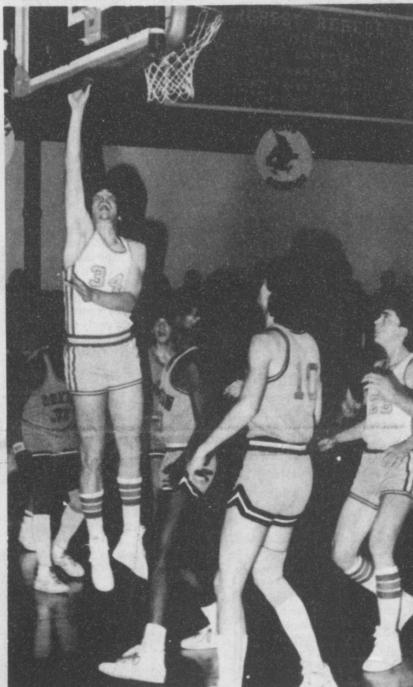

Publisher-Edito

Managing Editor

Texas 75433

Nanalee Nichols

Thomas Nichols

and Titus Counties

Thursday, December 12, 1985

RUSSELL ROZELL makes two for the Rebs against Roxton in the Rivercrest Tournament last week. The Rebels didn't manage to

defeat Roxton for a title bid in the tournament. (Staff Photo by Diana