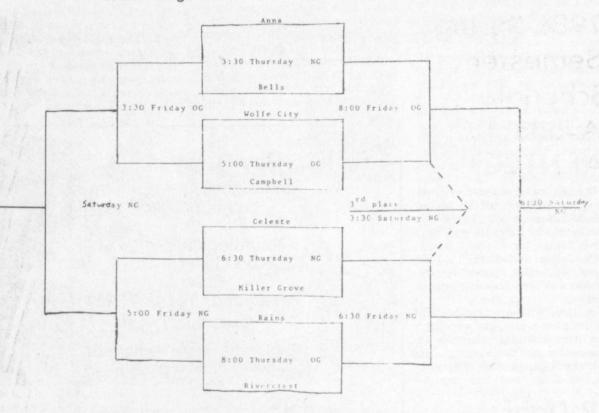

The Rivercrest Rebels will participate in the Celeste Invitational Tournament beginning Thursday, December 12. The Rebels will play Rains at 6:30 p.m. in Celeste.

By: Nanalee Nichols Security. There are many different kinds of it, and it's something we don't think about very often.

The Rebelettes will participate in the Celeste Invitational Tournament beginning Thursday, December 12. They will play Rains at 8 p.m. in