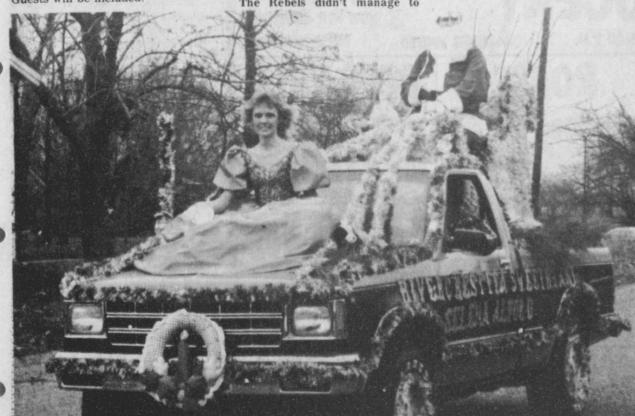

FIRST PLACE in the Talco Christmas Parade last week was The Talco Times

the Rivercrest FFA float. (Staff Photo by Joyce Alexander)