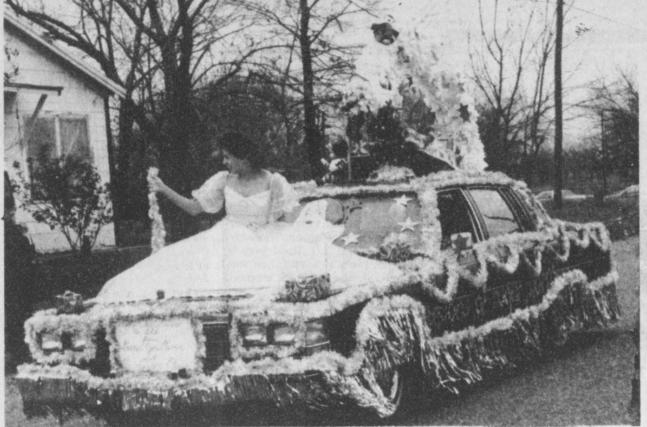

FIRST PLACE in the Talco Christmas Parade last week was The Talco Times

the Rivercrest FFA float. (Staff Photo by Joyce Alexander)