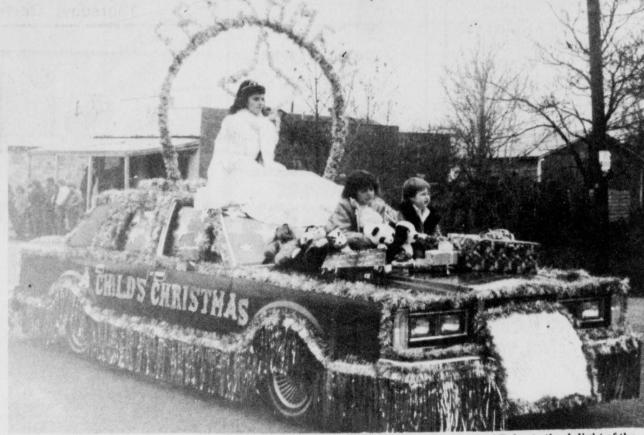

FIRST PLACE in the Talco Christmas Parade last week was The Talco Times

the Rivercrest FFA float. (Staff Photo by Joyce Alexander)