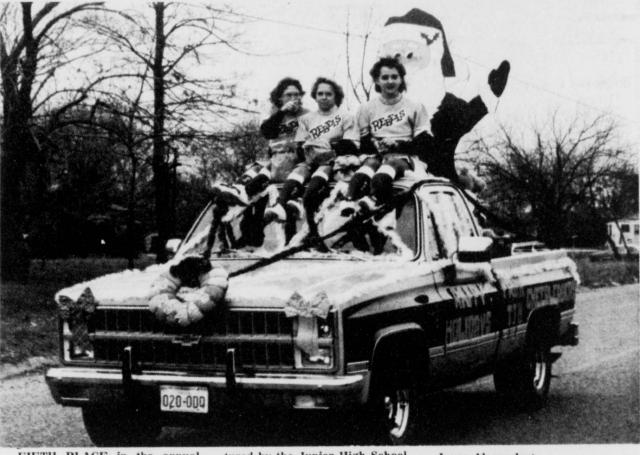

FIRST PLACE in the Talco Christmas Parade last week was The Talco Times

the Rivercrest FFA float. (Staff Photo by Joyce Alexander)