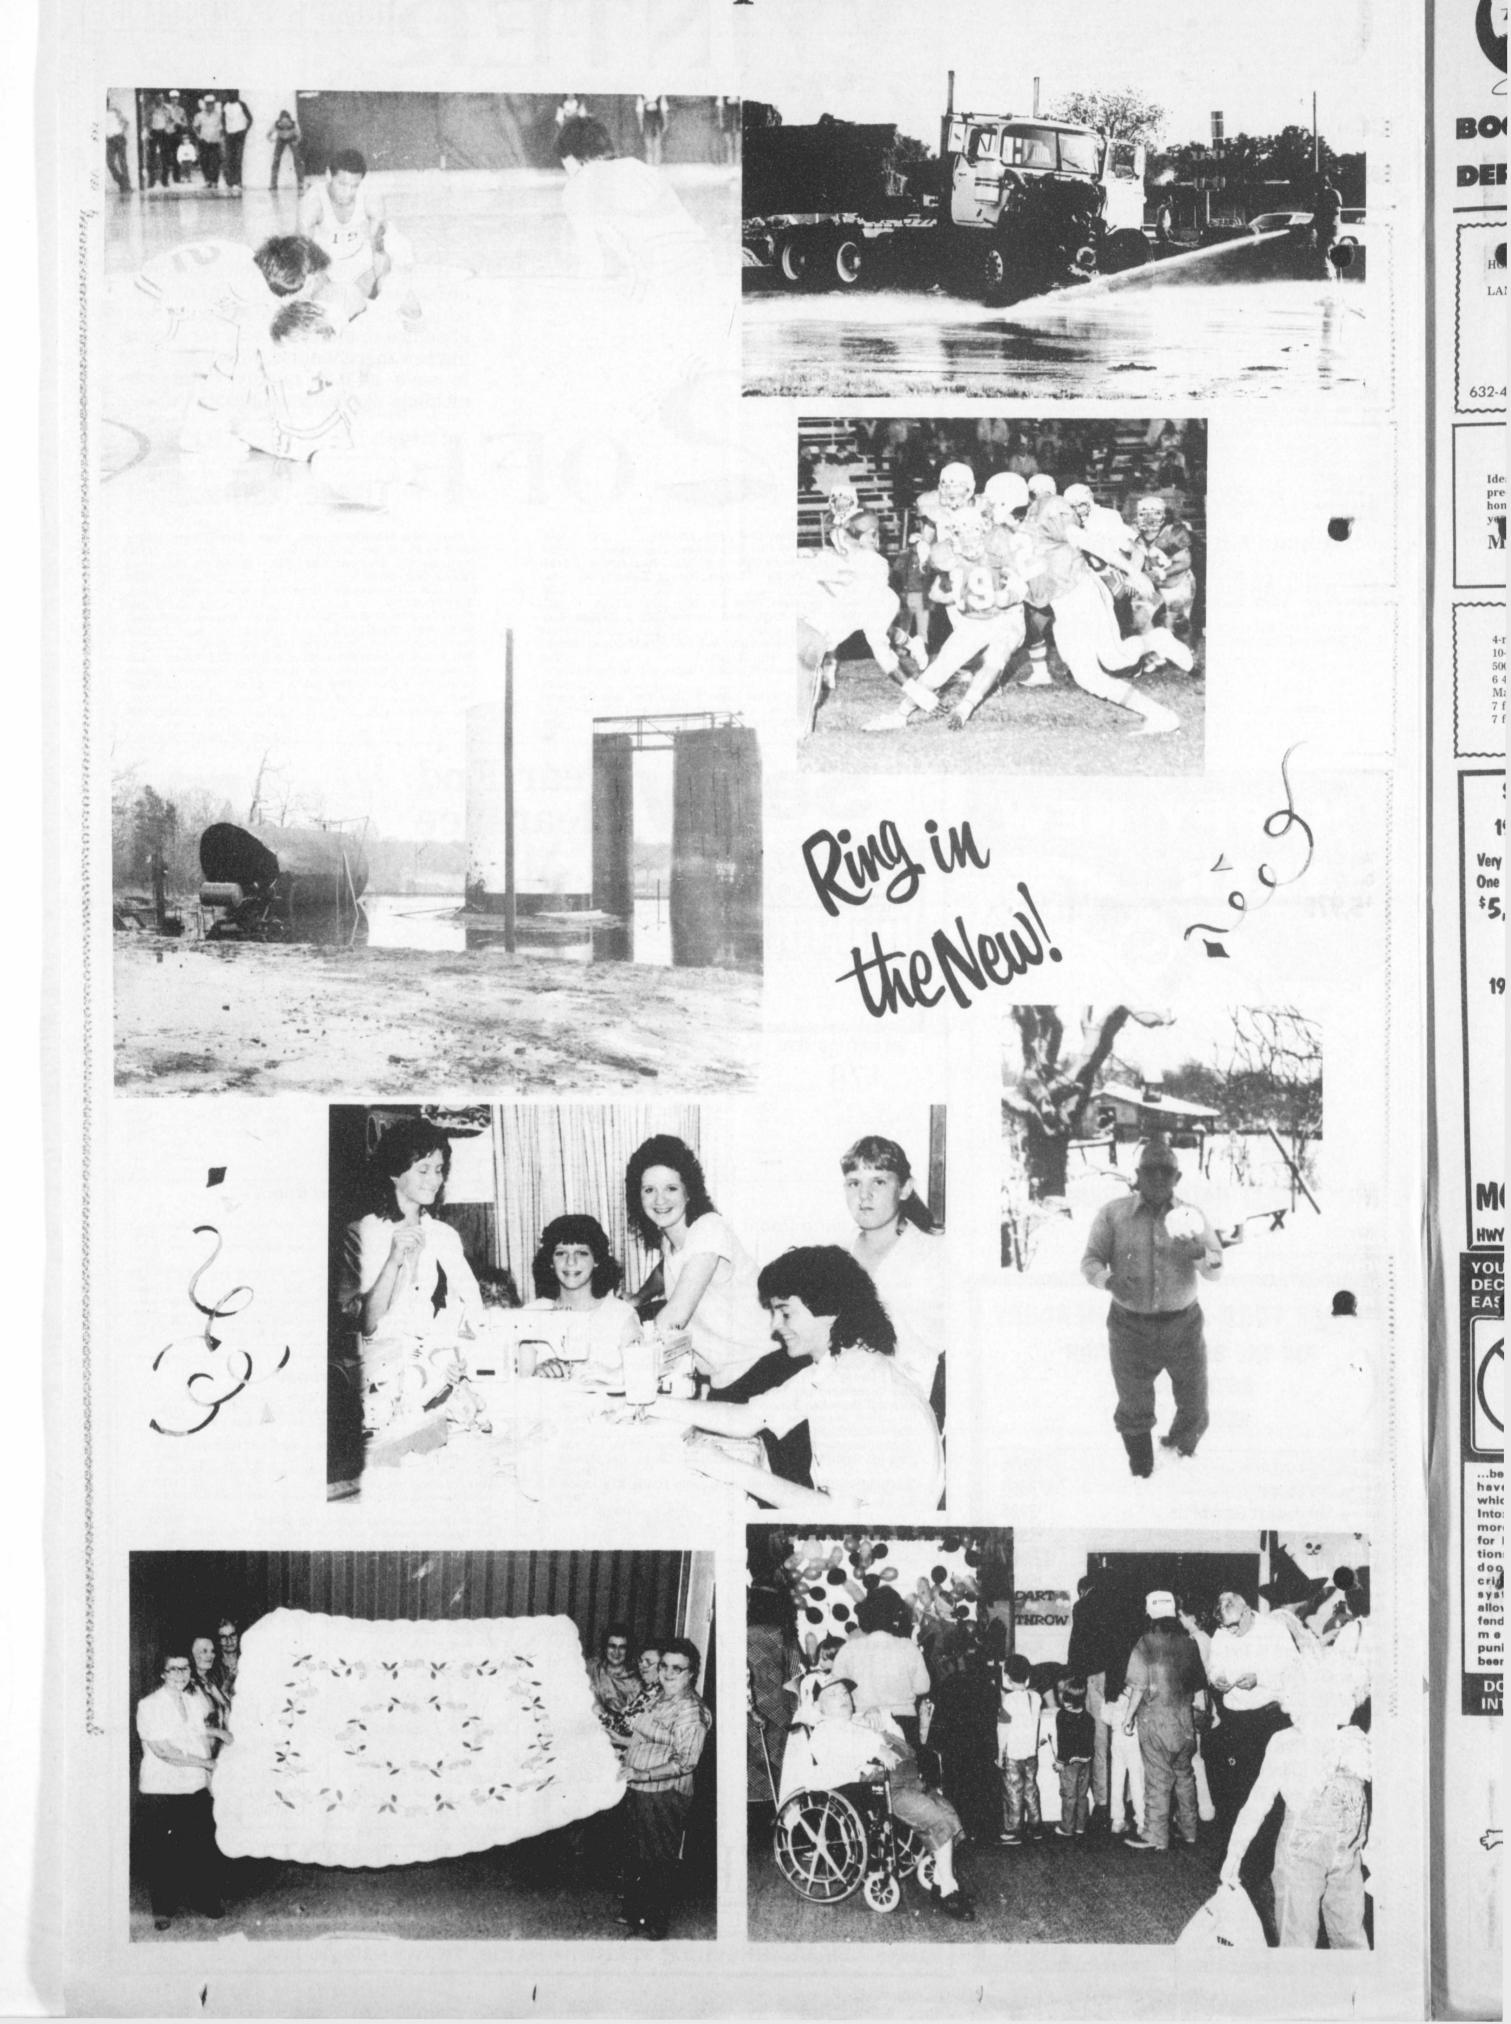

## A Look Back At The Events Of 1985

than a memory now, and nineteen eight-six nothing but a promise of things to come.

In looking over the past year, a number of news events, gains and losses in Bogata and Talco can be noted.

Take a glance back at some of the local events of 1985.

The Rivercrest Rebels and Rebelettes swept through New Diana in basketball action on January 10 for a acing. The team was now in 19AA action. The followdistric rated r ing week, Rivercrest moved up to second in district by defeating Maud. Titus County's oil contribution made up a healthy \$58.1 million of the \$38.3 billion wellhead value of Texas

petroleum production. Unbeknownst to most Red River County residents, the controversy was to begin in the courthouse reconstruction or renovation issue. Voters were to choose which alternative to take, through a bond election.

In late January, the Talco State Bank was robbed by a lone, white male wearing dark glasses. He handed a bank teller the hold-up note and was given \$5,750 dollars in twenties, one hundred dollar bills. A fifties ater two suspects were apshort ti prehended in Dekalb and charged with felony robbery.

Ice and snow fell over the county and surrounding areas in early February, which remained for over a week. Roads were a solid sheet of ice and schools closed down due to dangerous road conditions.

The U.S. Postal Service began accepting bids for a new post office in Bogata.

FHA Week saw students participating in a nationwide celebration with a variety of activities.

The Rivercrest Rebelettes won Bi-District in basketball and the Rebels won their district play.

Harold Cowley was apponted the new Superintendent of Schools for the Talco-Bogata school system, effective July 1. He succeeded Talmadge Morgan

Scotti Wood of Talco was chosen to tour Australia playing basketball with Athletes in Action.

The City of Bogata was to receive \$280,000 for water system improvements. The project included elevated storage tank, lines and fire hydrants to serve approximately 630 rural customers.

A tornado hit the area in early May, doing extensive damage to homes and

Nineteen eighty-five is little more was more extensive and expensive than the value of the ice stolen.

Early June saw the beginning of preparations for Frontier Days. Activities were announced, turtle races, tobacco spitting and the dunking booth, a new addition.

In July, burglars struck Dean Ward's Grocery by driving a pickup through the door and literally loading up the safe. An undetermined amount of cash was in the safe at the time. Two area residents were injured,

one seriously, in an ultra-light crash

about five miles from Cuthand.

A Pattonville man was seriously wounded as the culmination of a string of burglaries plaguing the area on July 23. Law enforcement officials said that without the complete cooperation of citizens who aided in the investigation, the two men taken into custody a short time later might have gone unapprehended.

Two Talco youths were killed August 5 in a tragic accident near Talco. The boys were members of the Talco Volunteer Fire Department and were riding on a motorcycle to what turned out to be a call for medical assistance when they met head on

with a pickup truck. Wing Rodeo Company of Bogata

was to be featured in a "Dallas" television episode. Filming was done in August for a November telecast. A World War II plane crashed near

Pattonville in August, the A-26 Invader was being moved from Burchinal's Flying Tiger Museum to a North Dakota air museum. September 1 found the seat belt law

become effective with fines being assessed on December 1.

Rivercrest got a new band director, Alvis Worthen from Pine Bluff, AR in September.

Red River County placed fifth in campaigns. Texas all hay production during 1984, harvesting 91,600 tons or two percent of the state's total crop.

Dorie Smith, daughter of Donnie and Shirley Smith of Bogata won Grand Champion Gelding in the halter division at the Red River County Fair in September. She showed "Modern Metro Dee" a 17 month old palomino.

It was reported that Texas litter cost nearly \$20 million, not including tax dollars spent by city and county governments on local clean up

December brought the usual holiday activities...parades, parties, visits and sadly, house fires.

The year contained many other events, too numerous to mention. During the year, of course, we lost citizens to death, gained new ones to births.

The world continues, with nothing "earth shaking" happening, but the slow, steady progression of events. That, probably, is the way it should be, and 1986 will hold many new things to record.