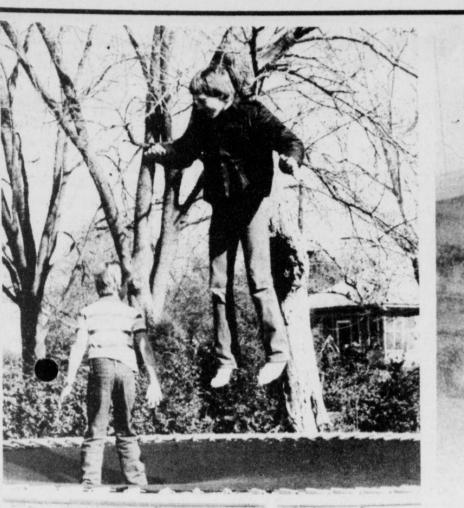

my Archer Irs. Edwin LA spent Mrs. Fred awks and

t Monday nes. Tues-the Hawks Dennis of ny Gifford rs. Darwin t and Mr. nd family. with Mr

JUMPING FOR JOY-These youngsters, like many others, are taking advantage of the Christmas