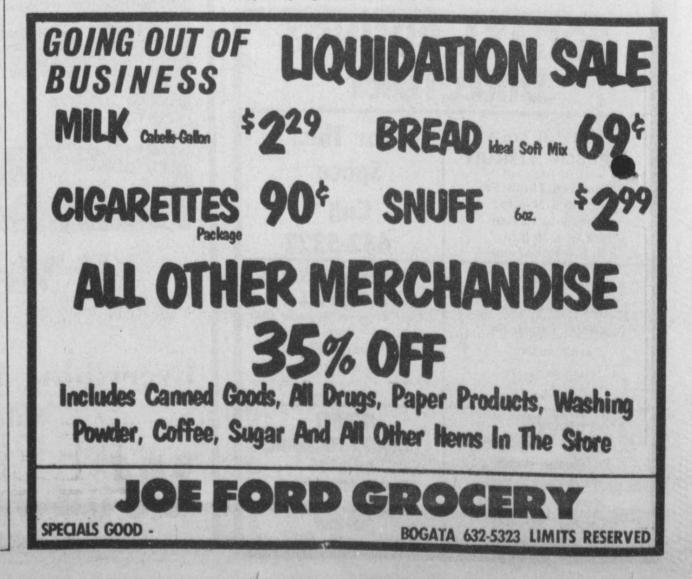

ighway Patrol captains to utilize troopers from other uniformed Traffic Law Enforcement services to augment the regular patrol.

"Additional troopers will be assigned where large volumes of traffic or additional accidents are likely,' Adams said.

During the 102-hour Christmas period in 1984, vehicle accidents caused 43 traffic deaths in Texs. A total of 42 deaths were attributed to crashes occurring during the 102-hour New Year's period last year.

The Department of Public Safety will provide state traffic death updates as part of the "Operation Motorcide" program. The counting period for Christmas begins at 6 p.m. Tuesday, December 24 and concludes at midnight on Wednesday, De 25. The New Year's counting begins at 6 p.m. Monday, December 30 and ends at midnight on Wednesday, January 1.



Page 7

#### **Local Students On Honor List At PJC**

Twenty-six Paris Junior College at least 15 semester hours and have students made the President's Honor List for the 1985 Fall Semester, and 41 students were on the Vice President's Honor List for academic achievement, according to Bobby R. Walters, vice president for instructional affairs

To be eligible for the President's Honor List, a student must earn a 4.0 grade point average on a minimum of 15 semester hours. Those on the Vice President's List must post a minimum 3.5 grade point average on

no grade lower than C.

Those on the President's List include Jennifer Lynn Gray of Bogata, Paul Douglas Janeway of Blossom, Virginia Ann Justice and James Gordon VanDeaver of Deport.

On the vice-presidents list were Jessee Leon Fleming and