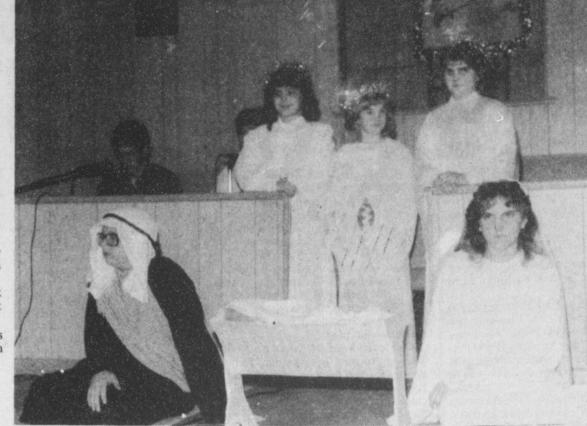

Mr. and Mrs. Claude Derrick, Mr.

and Mrs. Johnny Thompson, Tim and

Kendall, Devon Swanner, Curtis

Hutchings

Pleasant

holiday vacation from school to play with their new toys. (Staff Photo)

NATHAN CARROLL in a dream of fantasy as he gazes at the small twinkling Christmas tree used dur-

ing Sunday night's program at the First Baptist Church, Talco. (Staff Photo)

Wilkinson News

Irving

Swearinger, Katie Doss, Rev. and and Mrs. Tony Anschutz, Marc and Mrs. Elmer Whalen, Mr. and Mrs. Kelli. Also visiting were Mrs. Franks Bobbie Madison, all of Mt. Pleasant and Rev. and Mrs. James Hall of Alvin. Everyone enjoyed a barbeque dinner