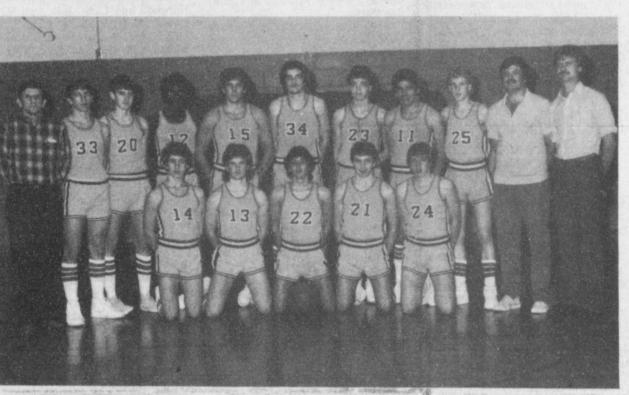

#### **REBEL VARSITY-The Rivercrest** Rebel Varsity basketball team for this year is, back row, left to right: Coach Wake Wood, Clint Stephen-

son, Tim Easley, Chris Anderson, Charley Martin, Russell Rozell, Brad Anderson, Tony Jasso, Wade White, Coach Andy Jones and Coach Eddie Barker. Front row; Kenneth Kelley, Danny Brown, Wade Smith, Bradley Woods and Stacy Taylor. (Staff Photo)