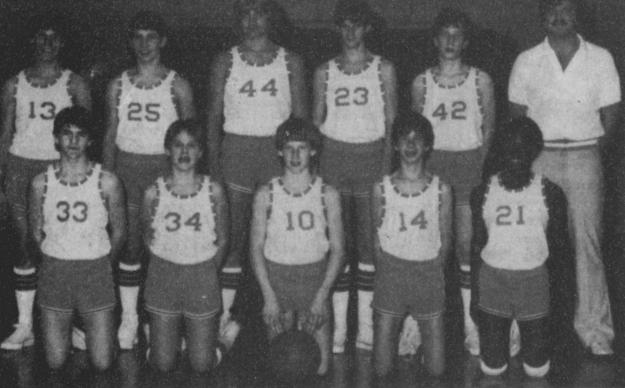

**REBEL FRESHMEN-The River** crest Rebel Freshman basketball team for this year consists of, back

row, left to right: Gary Herring, Jeff Harville, Clifford Martin, Jackie Whitney, Audie Earley and Coach Andy Jones. Front row: Justin Roach, Brad Williams, Adam Eudy, Tony Hudgeons and Lafayette Brown. (Staff Photo)