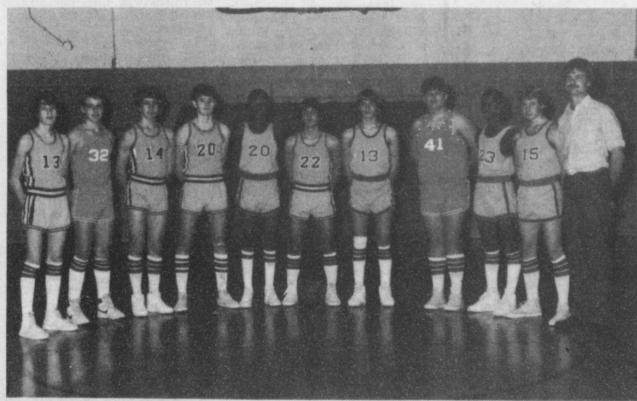

HAPPY

**REBEL JV-The Rivercrest Rebel** JV basketball team for this year is, left to right, David Bush, John

Purviance, Kenneth Kelley, Tim Easley, CrRaig Norman, Wade Smith, Jimmy Lewis, Michael

House, Marvin Anderson, Keith Kelley and Coach Eddie Barker. (Staff Photo)