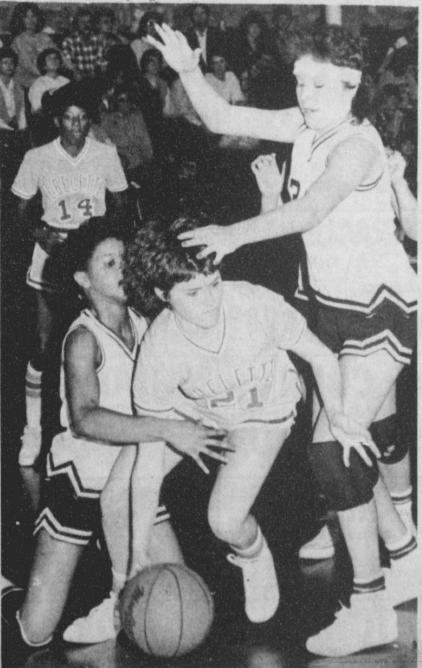

Bogata, TX 7541

TONY JASSO carried the ball in for two points after stealing it from a Maud Cardinal during their district game Friday night. The

Rebels were victorious 64-62 in four overtimes. (Staff Photo by Diana Eudy)