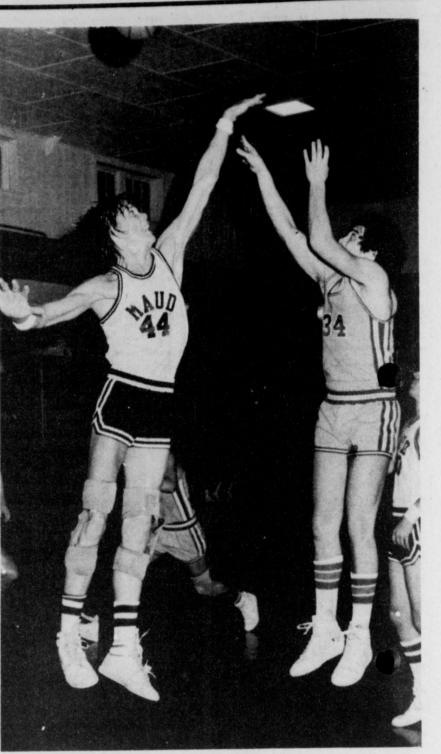

January checks represent taxes

collected on sales made in November

By Diana Eudy The Rivercrest Rebels had no idea when they left for Maud, Texas on friday night that they would have to play four overtime periods before claiming a two point victory 64-62. The game proved to be a game of coaching strategy as well as the ability of the players themselves.

Rebel Coach Wake Wood gave the credit for the win to the players saying, "I believe the reason we won was the players kept playing to win. They never gave up even when three of our starters fouled out. The substitutes came off the bench and made the difference. The kids had their minds made up and were thinking positively.

Tony Jasso was high-pointer with 22 and Brad Anderson hit for 16. Russell Rozell was in double figures with 10 points. Tony Jasso played the final minutes of the game suffering leg cramps. He managed to hold on and finish out the game.

The Rebels trailed 9-4 at the end of the first period of play. Charley Martin and Tony Jasso each hit for two points in the first period. Both teams racked up 14 points each in the second quarter to bring the halftime score to

AUD

With two seconds remaining on the clock, a Maud Cardinal stood at the free throw line with a tied score. One shot would do it, however, the point was missed! The first of four overtimes was on!

**Russell Rozell and Charley Martin** had fouled out of the game in regulation play and the Rebels would lose one more starter to fouls before the overtimes were completed. Brad Anderson drew his fifth in overtime play

Rivercrest had come from behind during most of the overtime play. Maud would get the two point advantage and the Rebels would have to overcome it. Which they did again and again. Tony Jasso scored six points in the overtimes. Chris Anderson hit for four, and Brad Anderson, Wade White and Kenneth Kelley each hit for two.

The Maud post, 6'9' Shawn Davis, led his team in scoring with 35 points. Scoring for the Rebels were Tony Jasso wtih 22, Brad Anderson with 16, Russell Rozell with 10, Charley Martin and Chris Anderson each with six, and Wade White and Kenneth Kelley each with two.