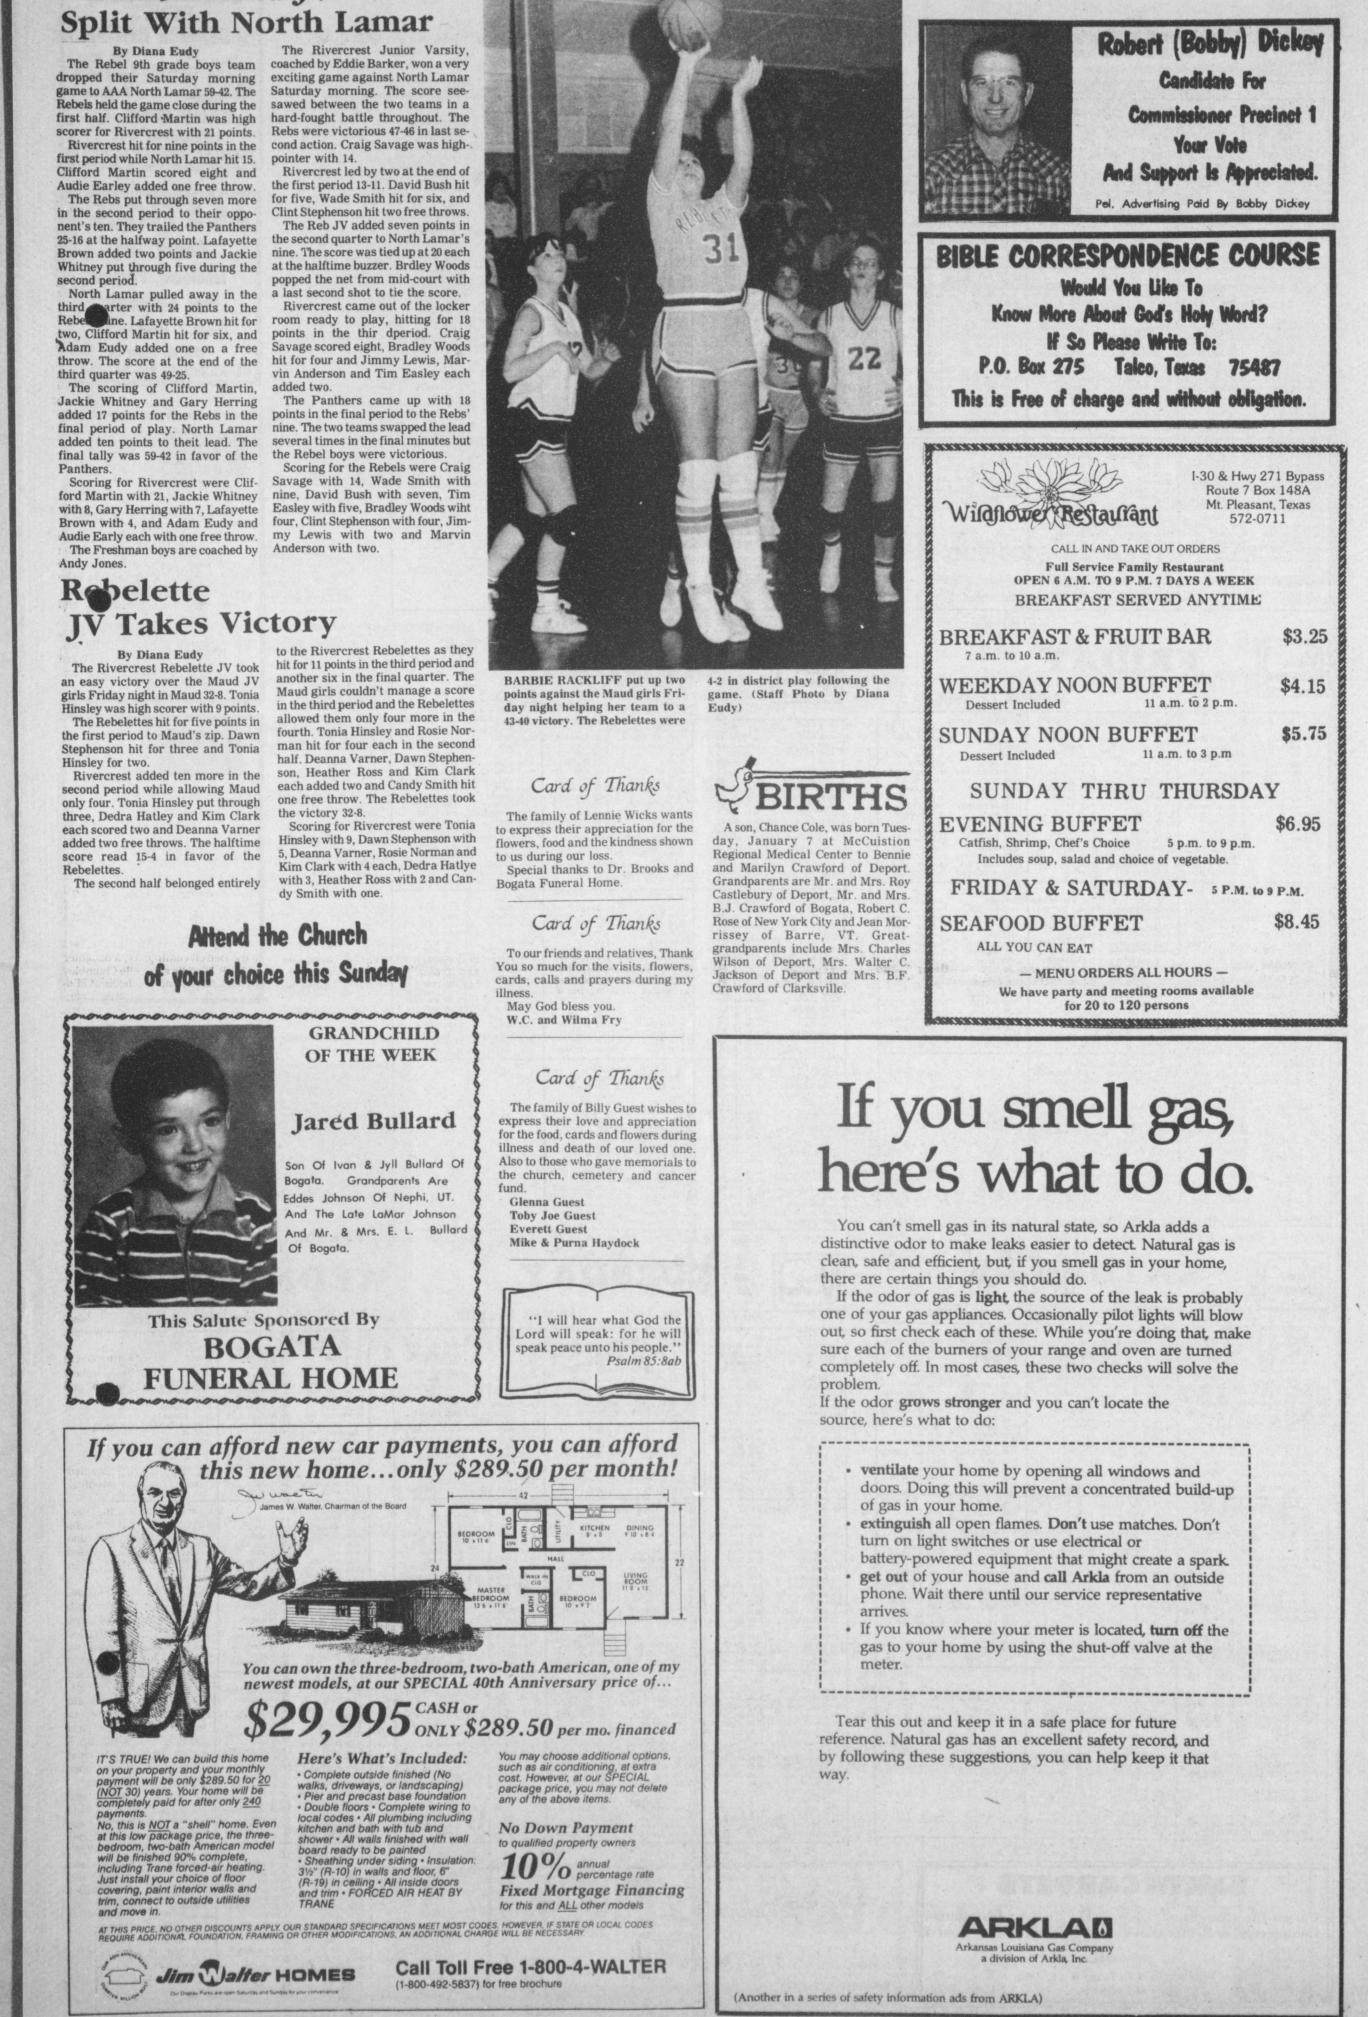

Bogata, TX 7541

TONY JASSO carried the ball in for two points after stealing it from a Maud Cardinal during their district game Friday night. The

Rebels were victorious 64-62 in four overtimes. (Staff Photo by Diana Eudy)