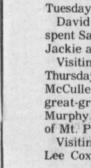

#### Kenny W. Gates

THE C.

Mr. and

Oops!

winter, v

but with

many of

We rece

and a

and Bib brought one visit member vittion fe Tuesday David spent Sa Jackie a Visitin Thursday McCulle great-gr Murphy of Mt. P

Roy Legate is a patient at Red

testants in the solo contest. He came in second place in the trumpet Mrs. Looney is a patient in McCuis-Allen Nutt of Paris, brother-in-law tion Hospital with pneumonia. of Mrs. Richard Gandy, had a heart

night

Mrs. Bessie Sulsar of Detroit was a recent visitor of Ruby Chandler.

Services for Kenny W. Gates of Arthur City were conducted at 2 p.m. Wednesday, February 5 in Gene Roden's Sons Funeral Home Chapel with burial in West Post Oak

Mr. Gates died in McCuistion Regional Medical Center Sunday from injuries received in an automobile motorcycle accident.

He was born October 5, 1964, a son of Charles Wayne and Betty Lou Thompson Gates.

Surviving are his parents; his grandparents, Mr. and Mrs. Fred Gates of Paris; a great-grandmother, Omie henderson of Deport; and one brother, Timothy Dewayne Gates of

Bearers were Chester Walls, Bernie Vanderburg, Doug Thompson, Terry Thompson, Jimmy Hyatt and

John Hose Goode

John Hose Goode, 83, of Tak o. died February 10 in Titus County Memorial Hospital. He was born June

Mr. Goode is survived by one daughter, Mrs. Peggy Broach of Talco; one brother, C.E. Goode of Talco; two granddaughters, Barbara Black and Becky Johnson, both of Mt. Vernon and three greatgrandchildren. He was preceded in death by his wife, Louise McCuller Goode in November of 1984.

Services were Wednesday, February 12 at 10 a.m. in Harvey Chapel in Mt. Vernon with the Rev. A.T. Blankenship officiating with burial in Mt. Vernon City Cemetery.

Pallbearers were Jess Haley, Jim-ny Barker, Sim Payne, Ker Canmy Barker, Sim Payne, Ker non, Roger Burks and Bobby Cox.

#### **Alton Ross Mays** Dies At Age 66

Alton Ross Mays, Clarksville, died Thursday, February 6 at McCuistion Regional Medical Center.

Services were held Sunday, Feburary 9 at 2 p.m. in Jolley's Funeral Home Chapel in Clarksville with burial in Bogata Cemetery. The Rev. A.B. Kellan officiated.

Mr. Mays, 66, was a retired farmer. Surviving are his wife, Eula Mae; four sons, Donnie Mays of Jacksonville, Fla., Benny Mays of Clarksville, Brad Mays of Clarksville and Edward Mays of Clarksville; five daughters, Janie Campbell of Mt. Pleasant, Linda Barnett of Clarskville, Patty Harper of Clarksville, Mary Healy of New Boston and Betty Eudy of Clarksville; several brothers and sisters