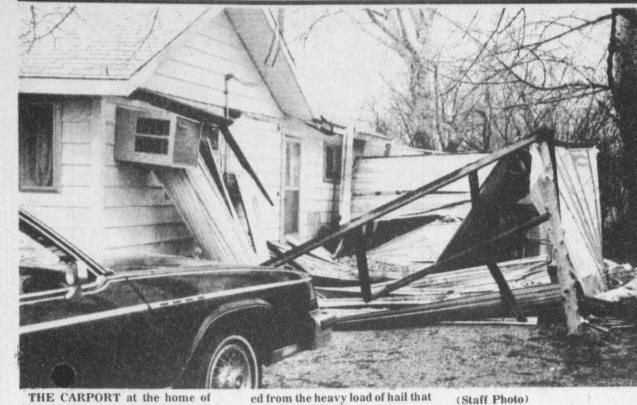

# **Heavy Hail Does** Damage In Talco

What has been termed by some to be the heaviest hail in the past 60 years hit Talco Wednesday afternoon, along with a downpour of rain.

Area residents were tuned in to their local radio stations or had their

During the storm, four to five inches of marble-size hail fell with about that much rain leaving a number of damaged roofs and flattened gardens.

ceiling of the First Baptist Church fellowship hall was damaged and the carport at the home of Mr. and Mrs. Cliff Jones collapsed from the load of hail. Many others reported leaks and some damage from water coming through the patio doors. One week Jerry Simmons had a dry, newly dug pond and the next week the pond was almost full of water.

#### Thursday, February 13, 1986

Mr. and Mrs. Cliff Jones collaps-

By Lee Hood

hit Talco Wednesday afternoon.