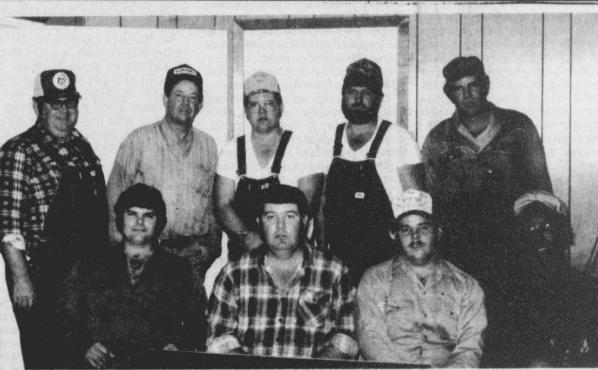

TALCO VOLUNTEER Fire Department recently elected officers for the 1986-87 year. They are, bottom row, Fire Chief, Randy Carroll; treasurer, Rickey

Nolen; Reporter, Randy Pitts; training officer, Morris Brown. Back row, First Captain, Ray Parson; administrator, Ennis Brown; (Staff Photo)

# **Talco VFD Elects Officers**

Thursday, February 13, 1986

The Talco Volunteer Fire Department met January 21 for their regular meeting. The purpsoe of the meeting ws to elect officers.

The officers being elected were Fire Chief, Second Captain, Third Captain, Training officer and due to a resignation, Treasurer.

The men elected to the offices were: Randy Carroll, Fire Chief; Harvey Ross, Second Captain; Michael Brooks, Third Captain; Tom Luckcock, Training Officer; Rickey Nolen, Treasurer.

Other officers of the fire department and their offices ae: Wayne Binion, Assistant Fire Chief; Ray Parsons, First Captain; Randy Pitts, Reporter; Ennis Brown, Administrator; Morris Brown, Training Officer.