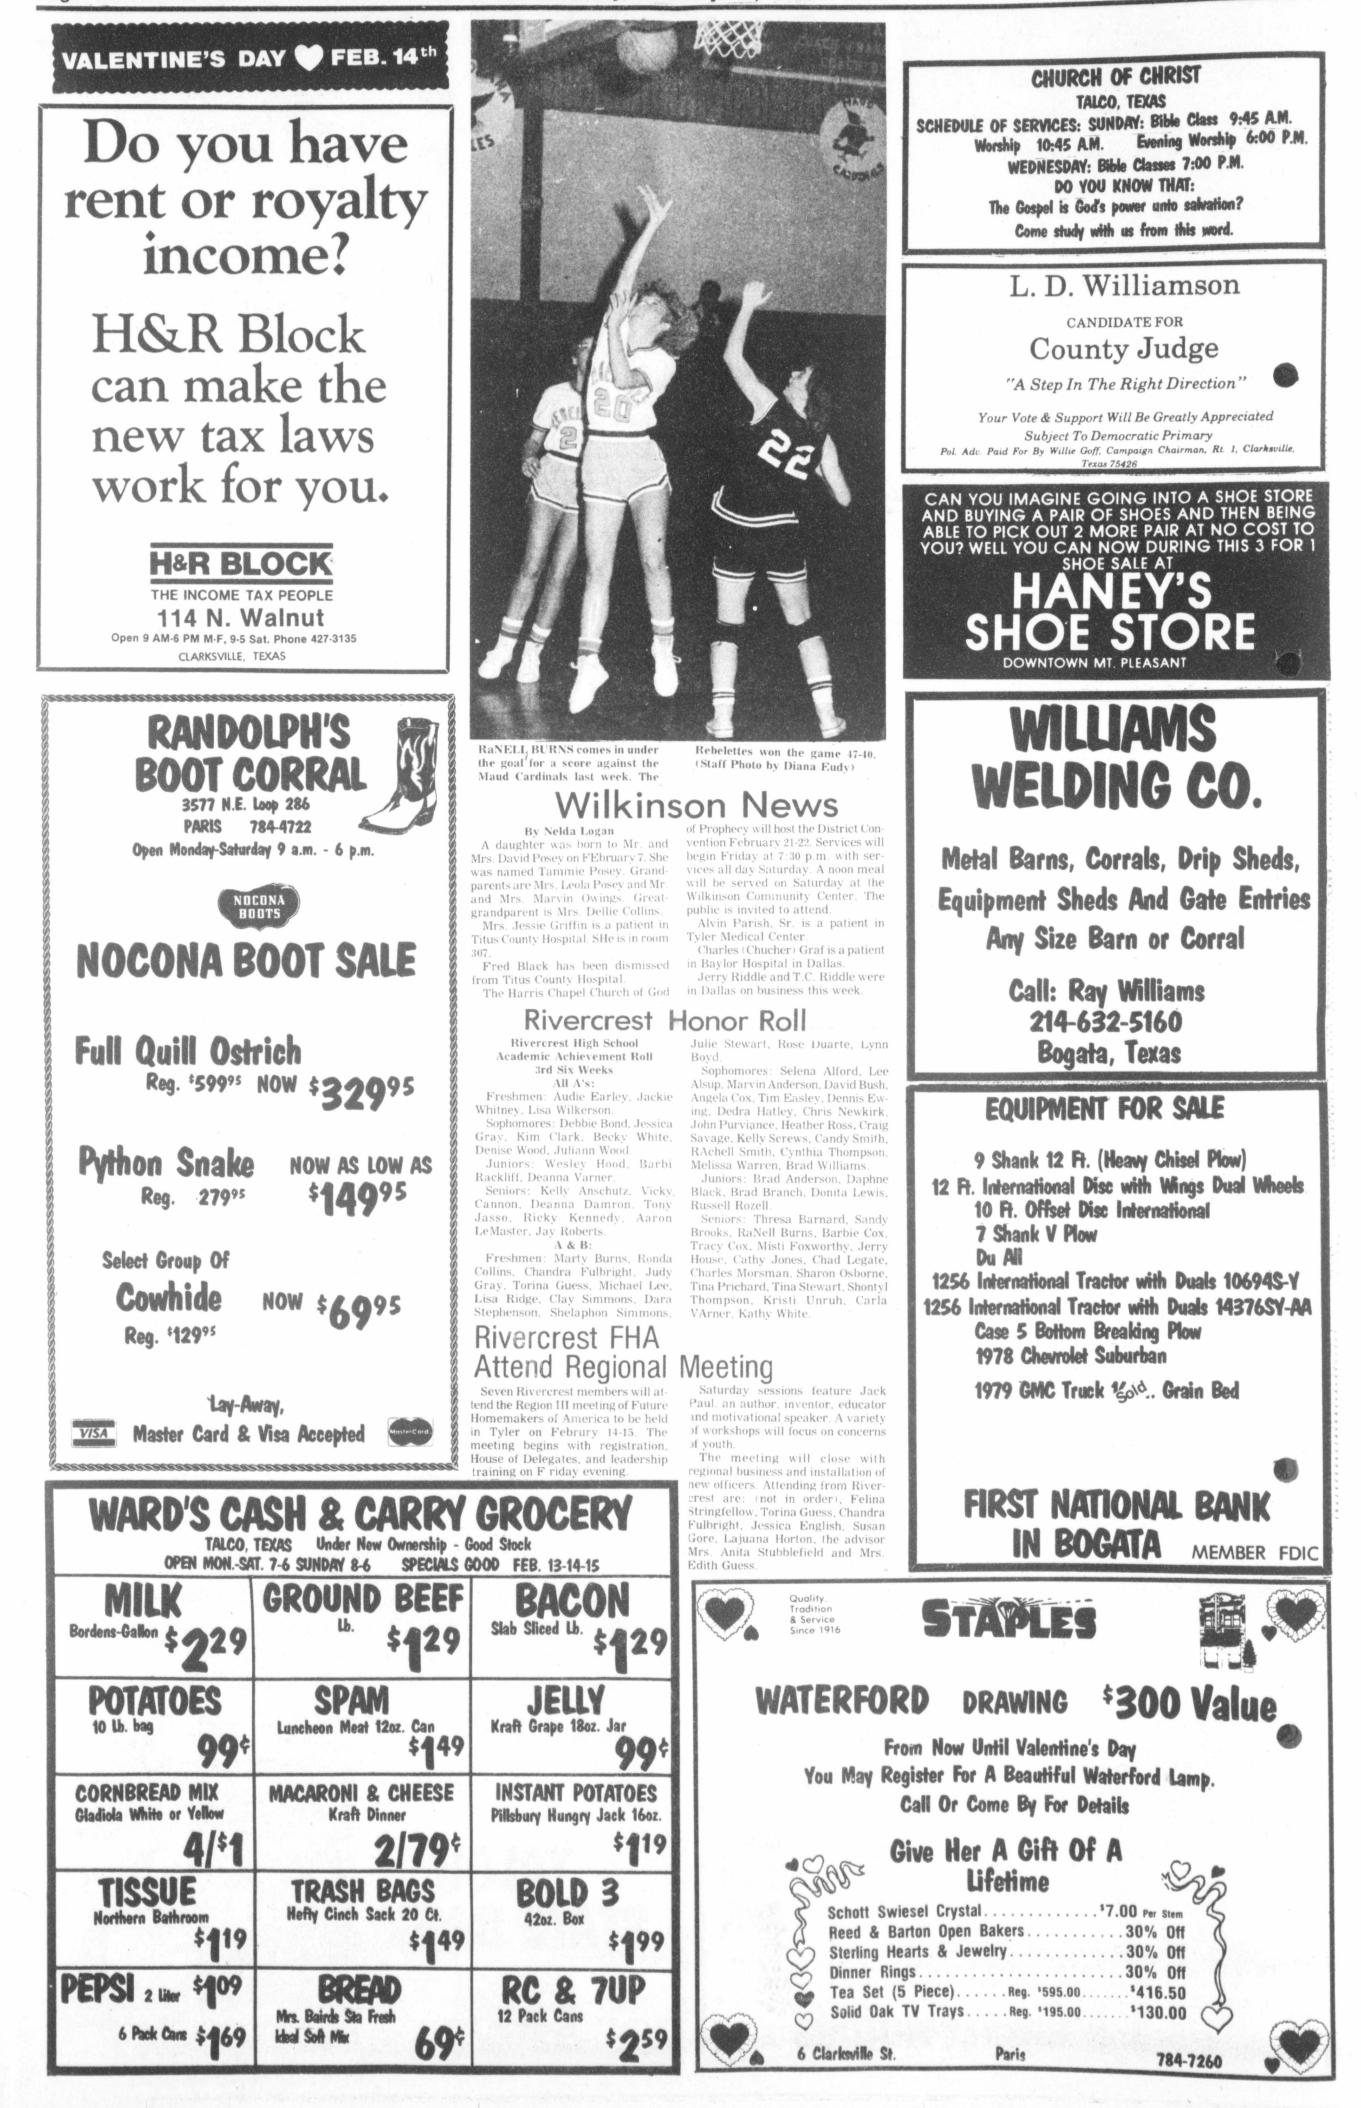

# **Rebels And Rebelettes Fall To Harleton**

The Rivercrest Rebels fell to Harleton on the road Friday night 48-41. Tony Jasso was high scorer for the Rebels with 18 points. Charley Martin was also in double figures with

11. Rivercrest dominated the first period of play, scoring 14 points to Harleton's eight. Charley Martin hit for six, Tony Jasso four, and Russell Rozell and Clint Stephenson for two each.

The Rebels continued to control the game in the second period. They 12 more points while marked

holding their opponent to seven. The Rebels commanded an 11 point lead at the halt, 26-15. Jasso scored eight points in the quarter and Charley Martin added four.

The Harleton boys came out of the dressing room with the ability to find the scoring hoop, however, marking up 16 points in the third period to the Rebel's six. Russell Rozell, Brad Anderson and Tony Jasso each hit for

Harleton continued their control of the contest as they hit for another 17 points in the final period to Rivercrest's nine. Jasso hit for four, Chris

51st YEAR, No. 3

Anderson for two and Charley Mar- Kelli Anschutz, and Cynthia Thomptin added a free throw.

Scoring for the Rebels were Tony Jasso with 18, Charley Martin with 11, Russell Rozell with four and Chris Anderson, Brad Anderson and Clint Stephenson each with two.

The Rivercrest Rebelettes dropped their district clash to the Harleton girls Friday night. 58-35. This game finished the Rebelettes' hopes for a play-off berth. Donna Sessums and Kelli Anschutz shared top scoring honros with eight points each.