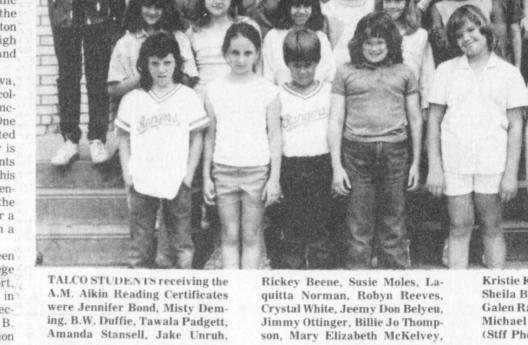

**UIL PLACEMENT RIBBONS** went to the following students at Talco Elementary: Spelling, Amy Presley, third; Ready Writing, Robyn Reeves, third and Kristie Stansell, fifth; Number Sense,

Julie Nolen, third and Amanda Stansell, fifth; Picture Memory, Jackie Reed, Jennifer Logan, Dynphanie Rolf, Ginger Hood, Jeremy Belyeu and Chasity, all fourth;

Music Memory, Colby Goolsbee, fourth, Bryan Ottinger, fourth, Jesse Watts, third, Billie Jo Thompson, third, Mary McKelvey, third and Tony Sanders, fourth (Staff Photo)

dy Carroll. During the program, Wayne Binion was named Fireman of the Year.