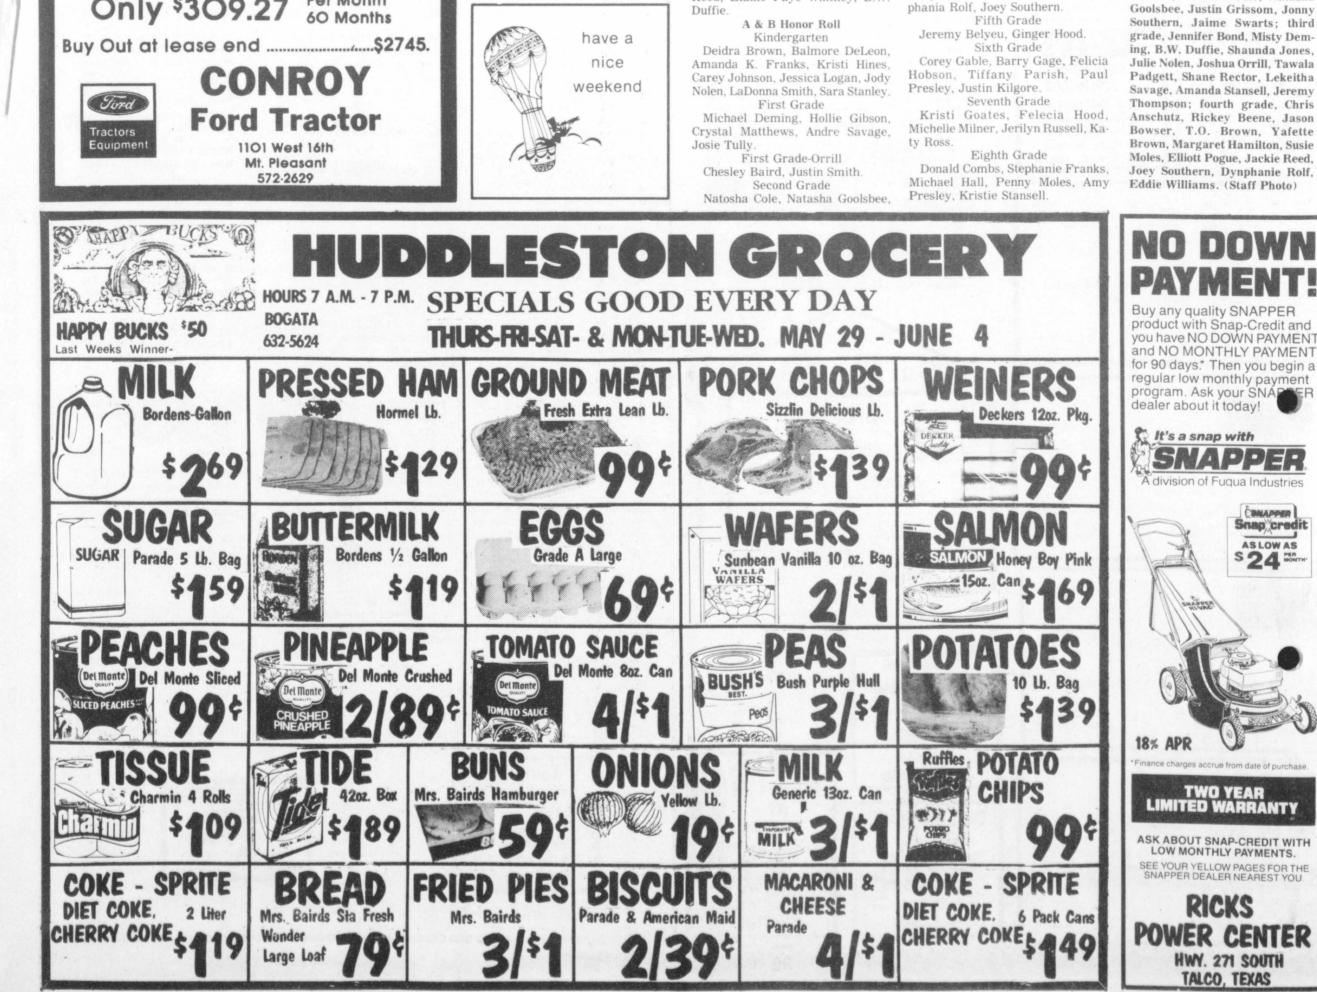

rrill's first grade, Clint Gage, Kyle Hines, Curtis Jones, Kenny Rector, Chris Rolf, Tawana Sanders, LaDarryl Sanders; Mrs. Seykora's first grade, Craig Combs, Michael Deming, Mitchell Ellis, Adrienne Savage; second grade, Todd Barker, Joshua Bowser, Natosha Cole, Natasha Goolsbee, Justin Grissom, Jonny

## FIRST UNITED METHODIST CHURCH **BOGATA, TEXAS Rev. Randy Newkirk Pastor** SCHEDULE OF SERVICES Sunday School 9:45 a.m. Morning Worship 11:00 a.m. Evening Worship 5:30 p.m. You are invited to worship with us. Van will pick you up by calling 632-5610 With Qualified Credit LEASE 5610 FORD TRACTOR 62 H.P. **Refundable Security** Deposit ......\$1830. Only \$309.27 Per Month 60 Months Buy Out at lease end ......\$2745.

HAPPY 7th BIRTHDAY

Marla

We Love You,

Mom, Dad, Mandy, Mikel & John