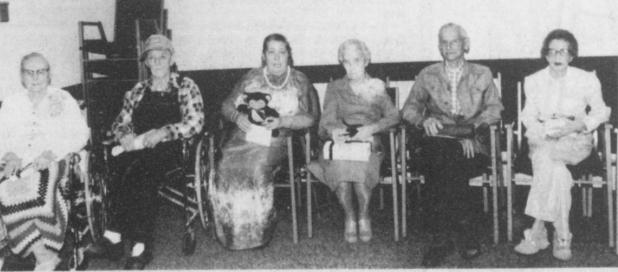

HAVEN RESIDENTS W.N. Dodd, Nona Reppond, Verah Cotten, Essie Burton, Fred Clifton and

Alta Bell received presents at the birthday party in their honor Tuesday, May 20. (Staff Photo by Mollie Williams)