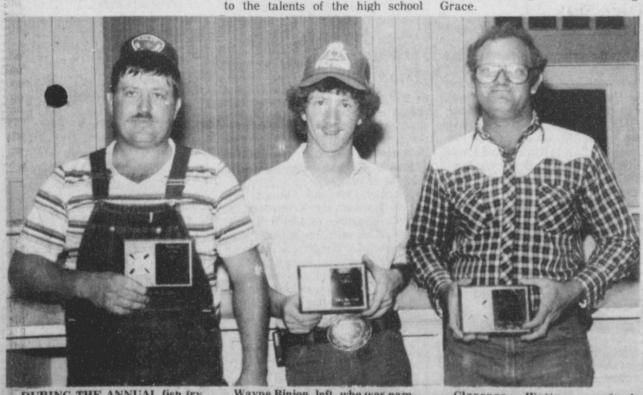

such as cold drinks, nachos, hamburgers and snowcones.

**DURING THE ANNUAL fish fry** Thd awards program Saturday night, plaques were presented to Wayne Binion, left, who was named Fireman of the Year, Jimmy McGee, Rookie of the Year and

Clarence Watts, received **Emergency Service Award of the** Year. (Staff Photo)

Page 2

195 S. Douglas St.

Tanning

Now Has A Tanning Bed

652-4816

Attend the Church

of your choice this Sunday