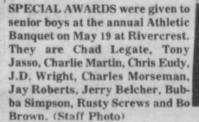

**UIL PLACEMENT RIBBONS** went to the following students at Talco Elementary: Spelling, Amy Presley, third; Ready Writing, Robyn Reeves, third and Kristie Stansell, fifth; Number Sense,

Julie Nolen, third and Amanda Stansell, fifth; Picture Memory, Jackie Reed, Jennifer Logan, Dynphanie Rolf, Ginger Hood, Jeremy Belyeu and Chasity, all fourth;

Music Memory, Colby Goolsbee, fourth, Bryan Ottinger, fourth, Jesse Watts, third, Billie Jo Thompson, third, Mary McKelvey, third and Tony Sanders, fourth (Staff Photo)

dy Carroll. During the program, Wayne Binion was named Fireman of the Year.