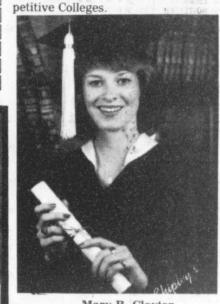

## Mary Clayton Receives Scholarship

Mary R. Clayton of Mesquite has been selected to receive the Achievement scholarship from Cornell College in recognition of her academic excellence and potential. She is the daughter of Glenn and Nancy Clayton and is a graduate of Mesquite High School. Grandparents are Mr. and Mrs. C.S. Wood of Bogata.

Cornell College, Mt. Vernon, Iowa, is a private, four year liberal arts college of 1,100 students. It has a distinctive educational plan called One Course At A Time that was adopted eight years ago. The school year is divided into nine terms and students take one course each term. Under this plan, students study one subject intensively for 31/2 weeks without the distraction of other courses. After a four day weekend, students begin a new course

In recent months, Cornell has been recognized as an outstanding college by the U.S. News an dWorld Report, Nov. 25, 1985, "The Best Colleges in" America;" the third edition of Selective Guide to Colleges by Edward B. Fisle, The New York Times education editor; Best Buys in College Education also by Edward Fisle and the fourth edition of Peterson's Com-