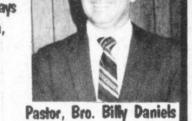

Hall, Amanda Savage, Michelle

Billy Daniels, pastor of the Johntown Missionary Baptist Church, received his Doctor of Theology

Degree from Texas Baptist Institute

and Seminary in graduation exercises held Tuesday night, May 27. The service was held at Calvary Baptist

Church, Henderson. Dr. W.H. Hitt delivered the commencement

To enter the doctorate program, a

person must be nominated by a faculty member and approved by the faculty and the Calvary Baptist Church. He must then present a pro-

**Billy Daniels** 

Receives

Doctorate

address

member

Degree in 1966.

grade, Galen Logan, Jerilyn Russell, Jesse Woods; eighth grade, Kevin Binion, Donald Combs, Stephanie Franks, Jason Pogue and Marcus Savage. (Staff Photo)