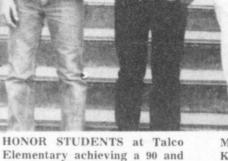

**UIL PLACEMENT RIBBONS** went to the following students at Talco Elementary: Spelling, Amy Presley, third; Ready Writing, Robyn Reeves, third and Kristie Stansell, fifth; Number Sense,

Julie Nolen, third and Amanda Stansell, fifth; Picture Memory, Jackie Reed, Jennifer Logan, Dynphanie Rolf, Ginger Hood, Jeremy Belyeu and Chasity, all fourth;

Music Memory, Colby Goolsbee, fourth, Bryan Ottinger, fourth, Jesse Watts, third, Billie Jo Thompson, third, Mary McKelvey, third and Tony Sanders, fourth (Staff Photo)

dy Carroll. During the program, Wayne Binion was named Fireman of the Year.