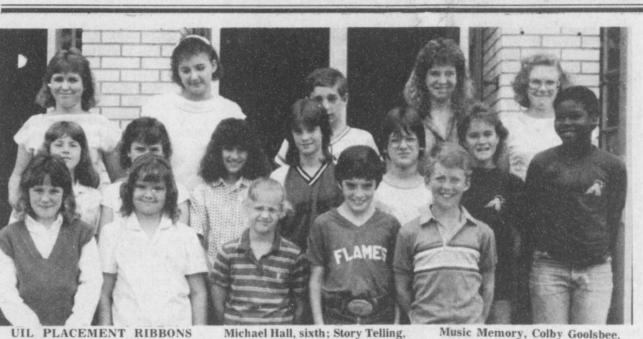

**UIL PLACEMENT RIBBONS** went to the following students at Talco Elementary: Spelling, Amy Presley, third; Ready Writing, Robyn Reeves, third and Kristie Stansell, fifth; Number Sense,

Julie Nolen, third and Amanda Stansell, fifth; Picture Memory, Jackie Reed, Jennifer Logan, Dynphanie Rolf, Ginger Hood, Jeremy Belyeu and Chasity, all fourth;

Music Memory, Colby Goolsbee, fourth, Bryan Ottinger, fourth, Jesse Watts, third, Billie Jo Thompson, third, Mary McKelvey, third and Tony Sanders, fourth (Staff Photo)

dy Carroll. During the program, Wayne Binion was named Fireman of the Year.