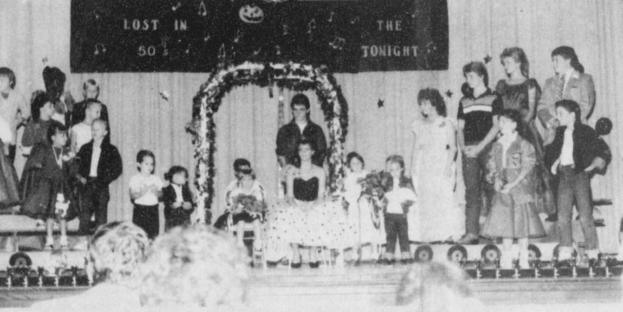

This increase indicates tourism added greatly to Texas' economy, including the state and local tax bases," Todd continued. "The indicators promise a bright future for the Texas

**CORONATION-Joanie Swarts and** 

escort Danny Milner was crowned

as Talco Elementary Halloween

Queen and Kristi Eudy, escorted

by Eric Cabell, was the Talco

Junior High Halloween Queen. Joanie and Danny represented

kindergarten and Kristie and Eric

represented the eighth grade. The

queens are surrounded by the

princesses and their escorts. (Staff

By Stan Anderson

play. Despite a super effort by the

young Rebs, the Eagles took a 13-7

ten yards to their own 21-yard line to

The crowning of the queens was the last event of the program. Last year's elementary queen, Jamie Swarts, crowned this year's queen, Joanie Swarts, escorted by Danny Milner. Tonya Hawkins, last year's junior high queen, crowned this year's queen, Kristie Eudy, escorted by Eric Cabel