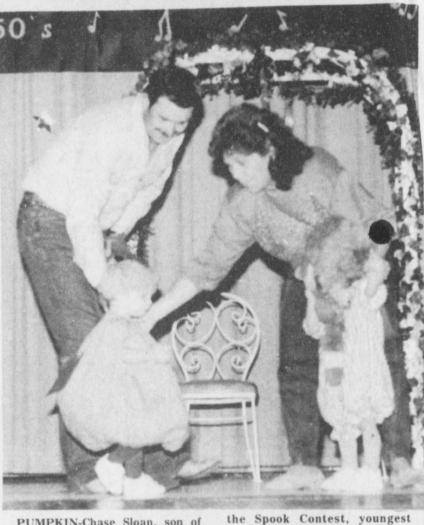

sheet and validation lap card for

participants.

project.

identification.

In the youngest group of the Spook Parade, the scariest prize went to Tana Simpson, daughter of Jim and Bunny Simpson. Tana was dressed as the Mummy. The most original prize went to Chase Sloan, son of Mike and Judy Sloan. Chase was dressed as a pumkin. Jody Ottinger, son of Billy and Kathy Ottinger won the scariest prize in the older group, being dressed as Dracula. Misty Deming, daughter of Michael and Martha Deming, won the most original prize, being dressed as a future space girl. Keegan Goolsby, son of Homer and