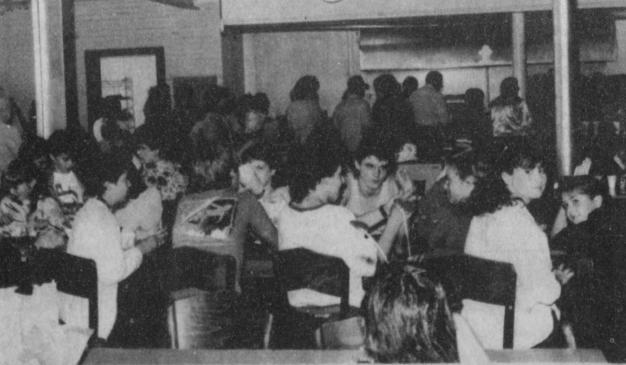

CHICKEN and dressing and all the trimmings were served at the Talco Elementary School

Cafeteria Saturday afternoon before the coronation of the Halloween royalty. A large crowd turned out for the meal. (Staff Photo by Jelu Binion)

escort Danny Milner was crowned

as Talco Elementary Halloween

Queen and Kristi Eudy, escorted

by Eric Cabell, was the Talco

Junior High Halloween Queen. Joanie and Danny represented

kindergarten and Kristie and Eric

represented the eighth grade. The

queens are surrounded by the

princesses and their escorts. (Staff

By Stan Anderson

play. Despite a super effort by the

young Rebs, the Eagles took a 13-7

ten yards to their own 21-yard line to