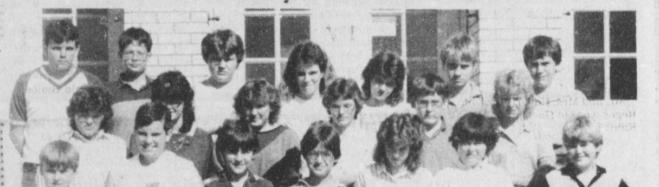

escort Danny Milner was crowned

as Talco Elementary Halloween

Queen and Kristi Eudy, escorted

by Eric Cabell, was the Talco

Junior High Halloween Queen. Joanie and Danny represented

kindergarten and Kristie and Eric

represented the eighth grade. The

queens are surrounded by the

princesses and their escorts. (Staff

By Stan Anderson

play. Despite a super effort by the

young Rebs, the Eagles took a 13-7

ten yards to their own 21-yard line to