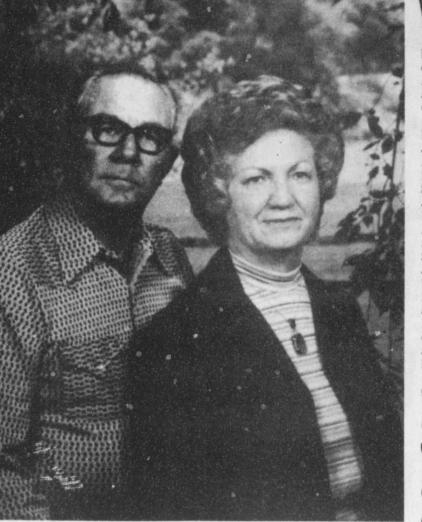

## Wrights To Celebrate 50th Anniversary

1R. AND MRS. W.C. "Bill" Vright of Carlsbad, NM will be onored on their 50th wedding anniversary November 7, with a formal dinner at the Holiday Inn in Carlsbad, NM, by their children, Nelda Wright Rogers, Rita Wright Brooks and Kent Wright. A party will be held at the home of Mr. and Mrs. Bob Rogers. Out of town guests include Mr. and Mrs. Ray

Brooks, Robbie and Ronnie of Euless; Pauline Hutson, Bogata; Patricia Stanley and Lucille Kokernot, Longview; Doris Murphy, Eastland; Juavanee Carpenter, Dallas. Grandchildren Terry Rogers, Kristi and Ashli Wright of Carlsbad and greatgrandson Ski Wright of Carlsbad. Mrs. Wright is the former Virginia Ward of Bogata.