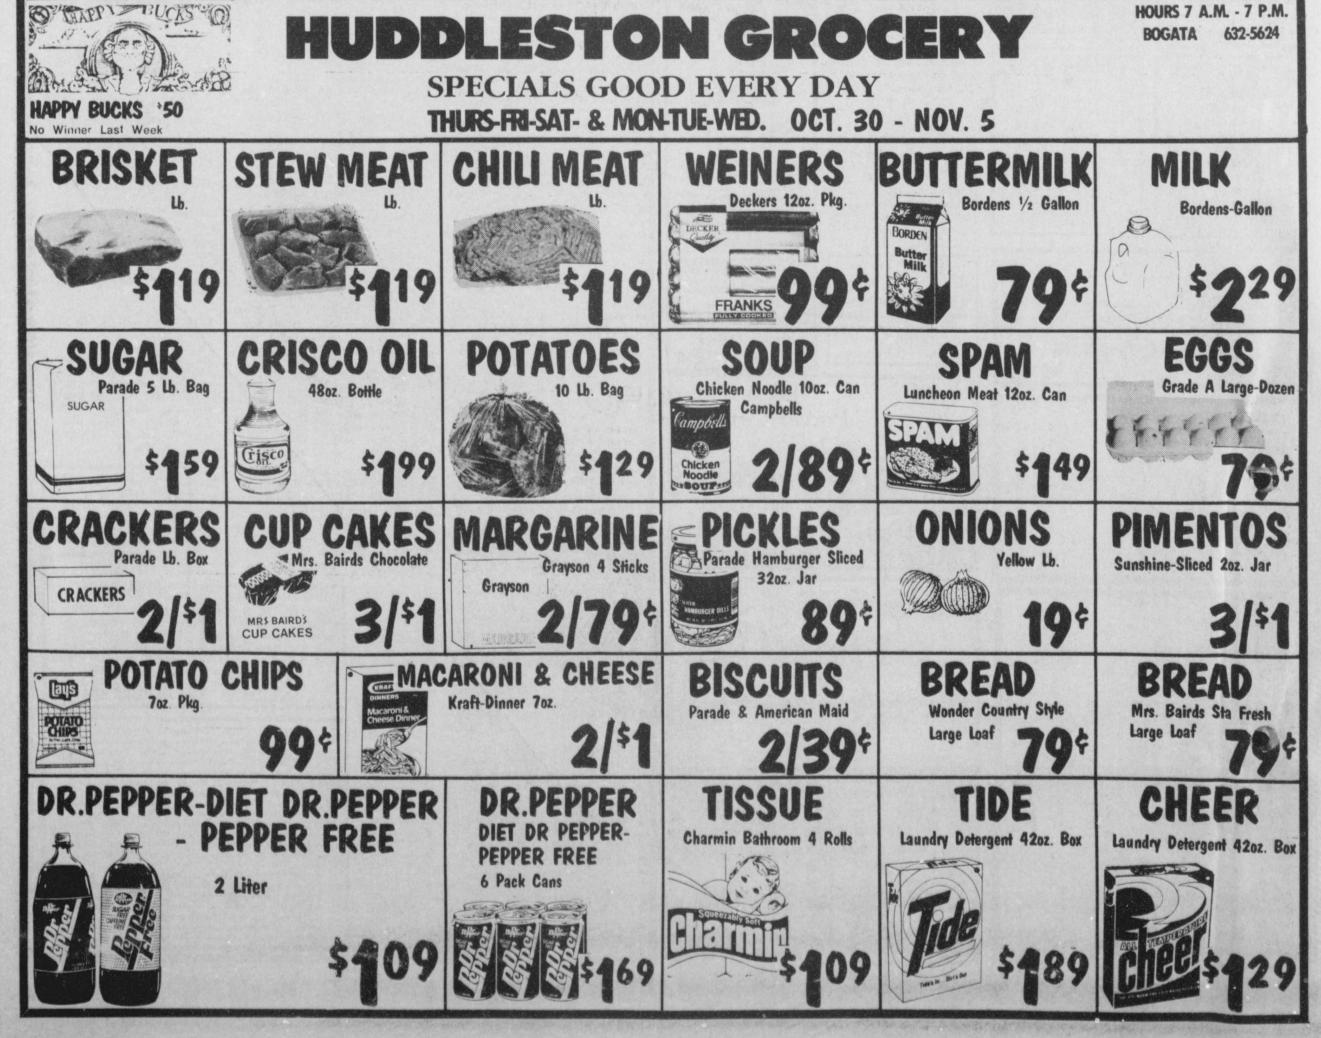

lda Tucker Of

Bogata. Grandparents Are Mr.

& Mrs. Clifton Tucker Of

MONONONONONONONONONONONONONONONONONO

Bogata

**GRANDCHILDREN OF THE WEEK** 

**FUNERAL HOME** You'll Just Die at **MOVIE MADNESS** 

This Salute Sponsored By

BOGATA

SPECIAL SALE MOVIE RENTALS STARTS FRIDAY

> Set your Halloween Horror Movie Thrills Here! Select any three from our big, bad batch of crazy, horror movie selections and get a 4th free! Offer good Halloween weekend, starting Friday, October 31st!

Beatrice Settles and Christine Robbins of Wichita Falls visited last week with Alice and H.A. Ricks. Avery and Margie D. Crittenden in Red River Haven. visited last week with Avery's father, B.G. Crittenden.

Harvey Hansborough visited last week with Oma Hudson and his aunt last week with Oma Hudson.

Page 10







Eric is the son of Mr. and Mrs. Feliz Moreno of Bogata. He is a member of the Drama Club, FHA and is serving on the Student Council. (Staff Photo by Mollie

Mrs. Naomi Arnette Fitch, 74, born

Her survivors include one

Pleasant; six grandchildren and two

John Cromer of Indiana and one

brother, Thomas Manor of Colorado.

the direction of Bates-Cooper-Weems

A graveside service was held at 2:30

p.m. Friday at Little Cemetery in

ander, Dick Hood, Clifford Jones,

Wayne Cates, Frank Sloan, Jack

Mills. Honorary bearers were Pete

Walker and Elton Welch

Pallbearers were Wayman Alex-