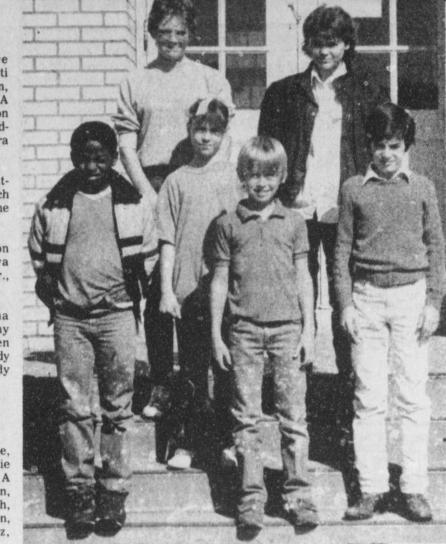

#### **Rivercrest YHA Meets** Tuesday, October 21, members of the group traveled uptown to eat at

KRISTI CAWLEY, daughter of

Mr. and Mrs. Ralph Cawley of

Bogata, was crowned the 1986-87

Homecoming Queen during

ceremonies at Victory Christian

the . Hm/ kers of America met at the meeting was held. Baptist Church parking lot for a trip to Paris

Their first stop was at Reflections, where the group enjoyed browsing through the many craft items that are created and sold at the shop. Painting a glimpse of the special skill. Next,

vercrest Chapter of Young the Yum Yum Tree. There, a business The next meeting will be Tuesday.

Academy in Paris Friday night,

October 24. Kristi is a senior at the school and was escorted by her

father. (Staff Photo by Mollie

Williams)

November 18 at the homemaking room at Rivercrest High School. The program will be presented by The Carousel in Clarksville, and decorating for Christmas will be the