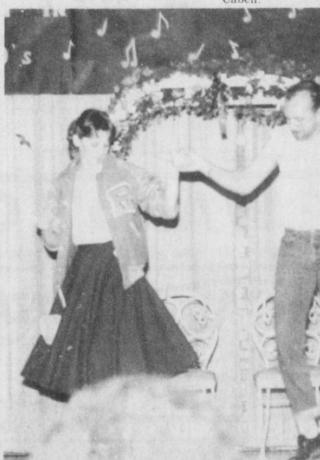

## **Talco Carnival** Winners Announced

During the Halloween program at the Talco Carnival, winners were an-

auditorium. Rick Roberts and Bunny Simpson did the jitterbug to "Rock ARound The Clock" which was a big

Not winning any money, Reba Mitchell missed four games and said Paul Pewitt would win 30-24. Reba is from Deport.

JITTERBUG-Bunny Simpson and Rick Roberts did the jitterbug to "Rock Around the Clock" as part

of the Talco Halloween Carnival entertainment last Saturday. (Staff Photo by Jelu Binion)

winners for the other prizes. The prizes and winners are: \$25 gift certificate from Ward's Cash and Carry of Talco, Jo Anschutz; BB pistol donated by C&B Cabinet & Gun Shop of Talco, Tommie Dee Williams; turkey donated by The Store of Talco, Marcus Dyke; ham, Jelu Binion; \$25 worth of gas from Nolan's Exxon of Talco, Barbara Ward; Queensize quilt, Pat Forsyth; and jam box, Pat O'Keefe.