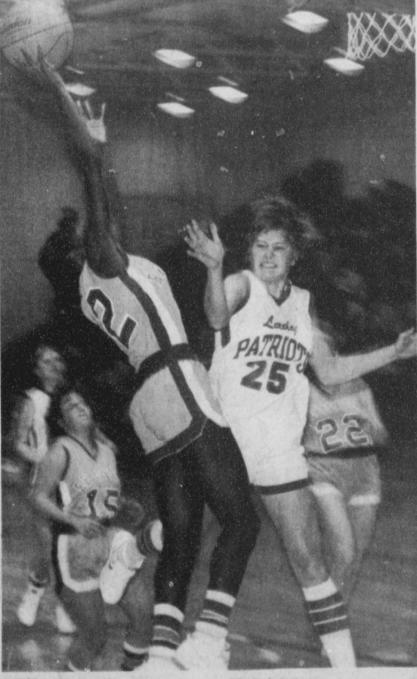

**TWO POINTS-A Rivercrest** Rebelette scores two points against the Prairiland Lady Pats.

The Rebelettes won both games in last week's basketball action. (Staff Photo by Stan Anderson)

UP IN THE AIR-A Rivercrest Rebel is momentarily airborne as he gets out of a tight spot against the Prairiland Patriots last week.