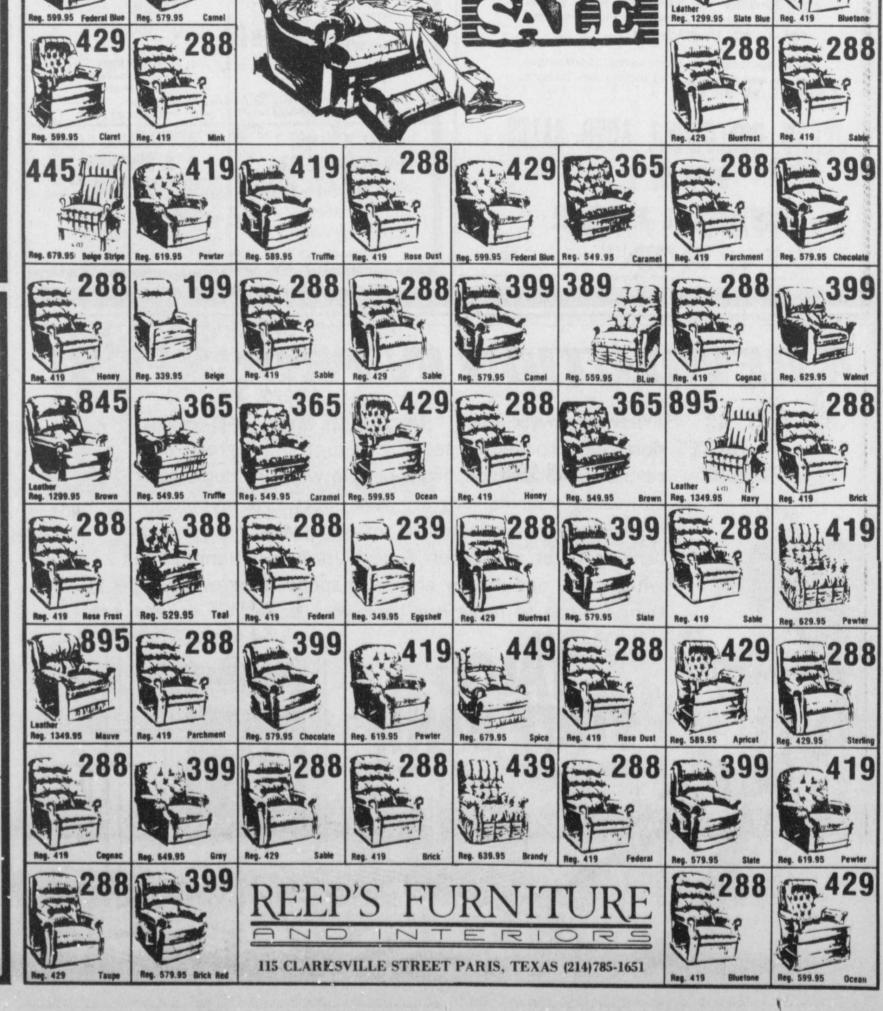

It is a pleasure to him, a carefully honed skill. He doesn't really seem to care for the taste of the little fellers, just the pleasure of the hunt.

He hasn't missed a night in two

at the annual Thanksgiving community service held Sunday night,

months making a kill of some sort, and on many nights has wiped out two or three rodents. (Sometimes it's a little hard to tell, I don't try and reassemble all the pieces.)

We have a walkway from the house to the garage. It has a cat door in it to keep the dogs away from their food, and through this swinging door, like a gunfighter of old, explodes D.J. with his latest trophy

He doesn't kill them outside anymore..he brings them through the door and then proceeds with his personal vendetta. I mean, the mafia could learn from this cat's cold technique!

After he has killed the mouse or rat. perhaps nibbled on it just a tad, he carefully lines up the body right by the back door. There is no chance of missing his grisly prize every morning. Apparently, he wants us to be VERY sure we appreciate his accomplishments, (we do, oh, we DO).

Some of the rats he has brought in have been frightening in size! Some of the mice have been very tiny, these he usually brings in in multiples...as if to make up for the lack of size.

D.J. is totally in a class by himself when the owners to hunting. Unlike our other eats, he is a specialist, he doesn't display interest in birds, frogs or bugs..he is a roden catcher and that's it.