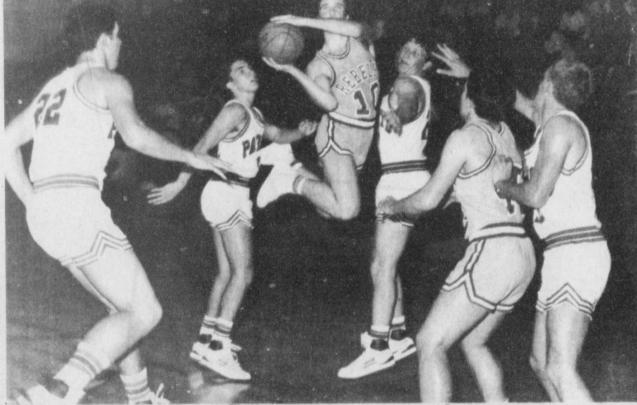

**TWO POINTS-A Rivercrest** Rebelette scores two points against the Prairiland Lady Pats.

The Rebelettes won both games in last week's basketball action. (Staff Photo by Stan Anderson)

UP IN THE AIR-A Rivercrest Rebel is momentarily airborne as he gets out of a tight spot against the Prairiland Patriots last week.

game and the Patriots the second. (Staff Photo)

### The Rebels and Patriots split victories, Rivercrest winning the first