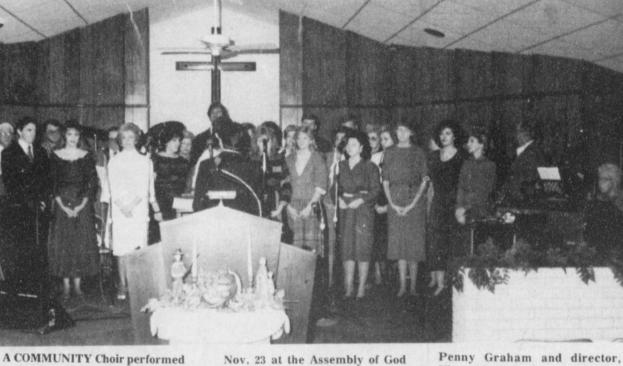

It is a pleasure to him, a carefully honed skill. He doesn't really seem to care for the taste of the little fellers, just the pleasure of the hunt.

He hasn't missed a night in two

at the annual Thanksgiving community service held Sunday night,

Nov. 23 at the Assembly of God Church, accompanied by pianist

Vince Blankenship. (Staff Photo)

The Talco Times

TALCO, TITUS COUNTY, TEXAS