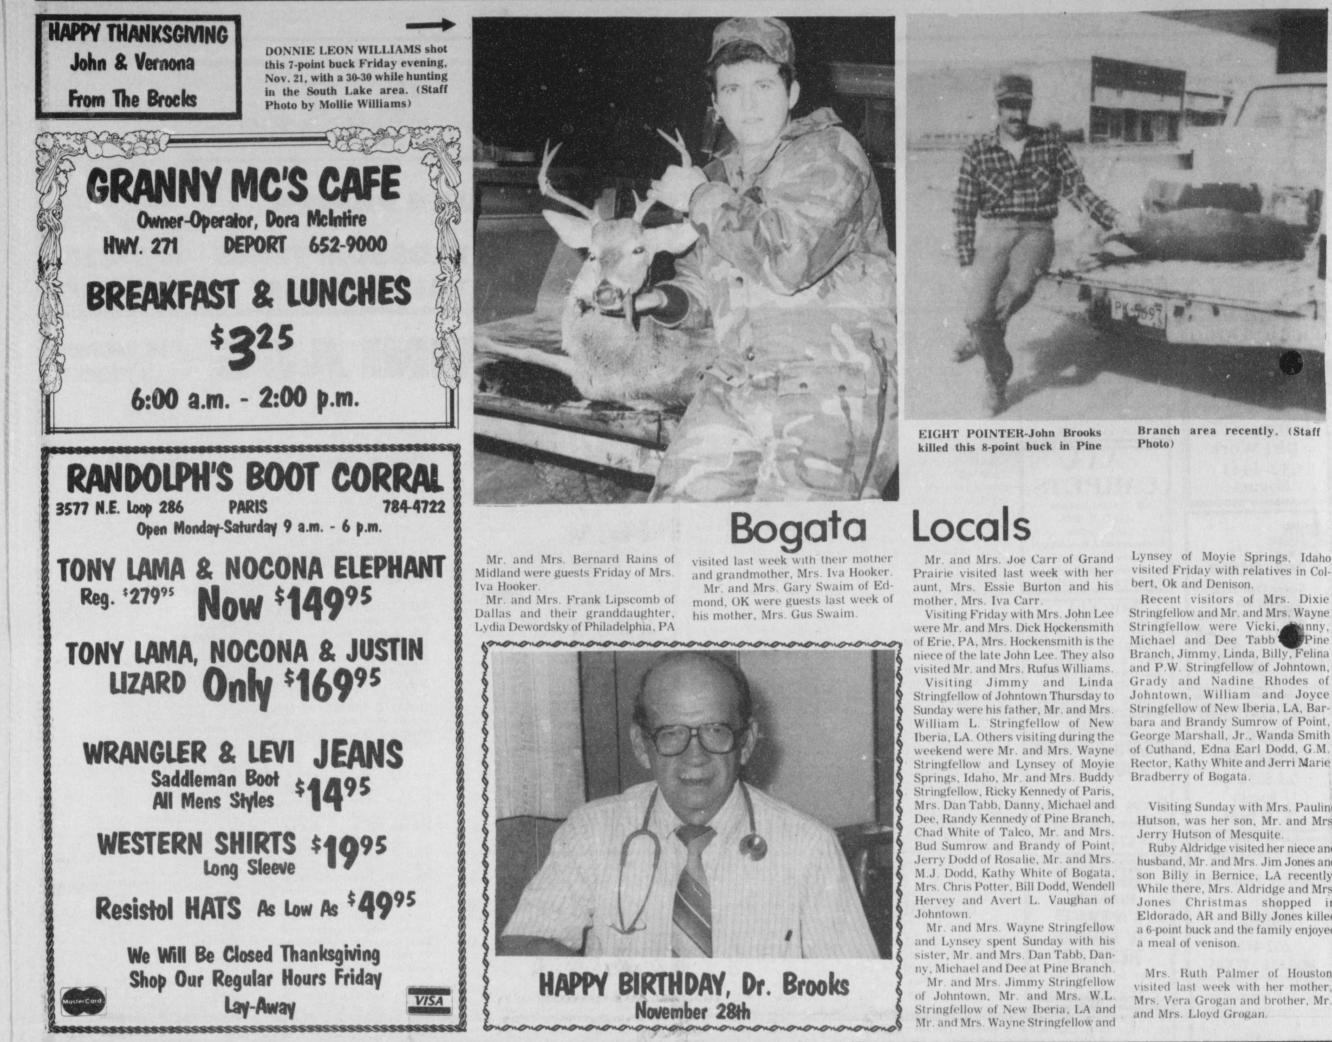

It is a pleasure to him, a carefully honed skill. He doesn't really seem to care for the taste of the little fellers, just the pleasure of the hunt.

He hasn't missed a night in two

at the annual Thanksgiving community service held Sunday night,

months making a kill of some sort, and on many nights has wiped out two or three rodents. (Sometimes it's a little hard to tell, I don't try and reassemble all the pieces.)

We have a walkway from the house to the garage. It has a cat door in it to keep the dogs away from their food, and through this swinging door, like a gunfighter of old, explodes D.J. with his latest trophy

He doesn't kill them outside anymore..he brings them through the door and then proceeds with his personal vendetta. I mean, the mafia could learn from this cat's cold technique!

After he has killed the mouse or rat. perhaps nibbled on it just a tad, he carefully lines up the body right by the back door. There is no chance of missing his grisly prize every morning. Apparently, he wants us to be VERY sure we appreciate his accomplishments, (we do, oh, we DO).

Some of the rats he has brought in have been frightening in size! Some of the mice have been very tiny, these he usually brings in in multiples...as if to make up for the lack of size.

D.J. is totally in a class by himself when the owners to hunting. Unlike our other eats, he is a specialist, he doesn't display interest in birds, frogs or bugs..he is a roden catcher and that's it.