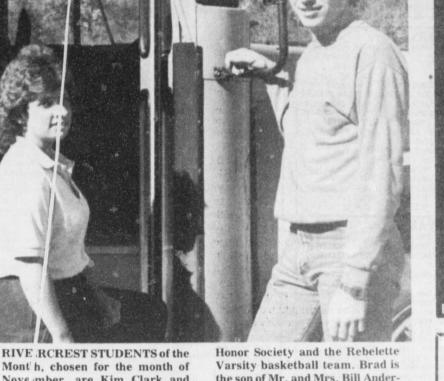

# Rebels, Rebelettes Play Prairiland

By Stan Anderson The Rivercrest Rebels and Rebelettes opened the 1986-87 basketball season last Tuesday night at home against the Prairiland Patriots. Theboys and girls combined for a sweep

of the Patriot varsity teams.

Branch had eight-points, Russell Kenneth Kelley had five points to Rozell had five points, Kenneth Kelley had four points, Wade White made three points and Marvin Anderson and Bradley Woods had two points each.

The Rebelettes took the first win of the evening by a 39-29 margin. The Rebelettes broke open a close contest at the onset of the third quarter and never looked back.

Rebelette Barbi Racklif led the scoring with 11 points, followed by Cynthia Thompson with 10 points, Rachel Smith with eight, Lori Alford with six and Kim Clark and Rosie Norman with two points each.

The Rebels won the second contest of the evening 62-48. The Rebels jumped out to an early lead and never looked back as they coasted to a seemingly easy victory. The scoring was as follows: Chris Anderson, Craig Savage and Brad Anderson led all scorers with 12 points each. Brad

Mont h, chosen for the month of November, are Kim Clark and Bracl Anderson. Kim is the daughter of Mr. and Mrs. Ray Clar k of Bogata, a junior at RHS and a member of the National

the son of Mr. and Mrs. Bill Anderson of Bogata, a senior at RHS and a member of the Rebel Varsity. basketball team, member of the National Honor Society and FFA. (Staff Photo by Mollie Williams)