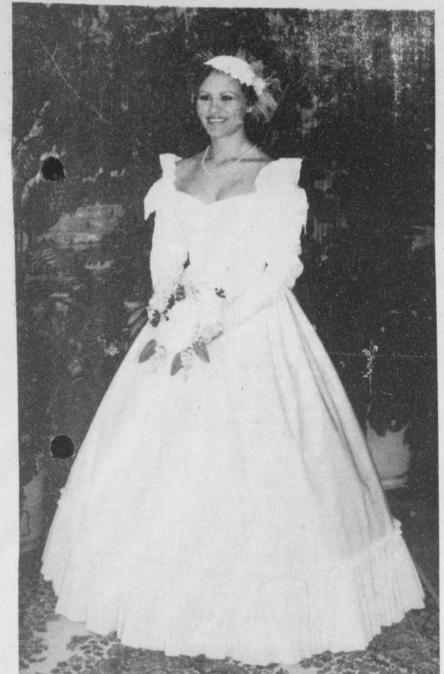

### Nail - Bell Exchange Wedding Vows

NO DOWN PAYMENT

Dottie Nail and David Bell exchanged vows in a double-ring ceremony on December 19 in the

home of her parents with Loyd Nail, father of the bride, officiating. Norma Holcomb, sister of the bride, was matron of honor and Danny Bell,

brother of the groom, was best man. Harpest was Lori Smith of Tyler, who provided the music.

The bride is the granddaughter of Dorris Humble of Tyler. The groom is the son of Mr. and Mrs. Durward Bell of Bogata.

Guests included family members from several Texas cities.

The couple will make their home in Italy, Texas where he is employed by Texas Power and Light Company.

May the peace of that blessed night be with you and yours. Merry Christmas.