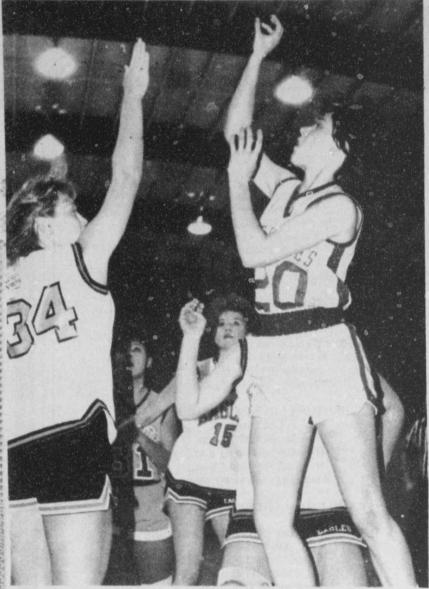

### Rebelettes Open District With Win, Rebels Lose To Paris

en

gia Cato

d Satur-

McClan-

Home

ador of-

ade in

or crop

of

The Rebelettes opened their 1986-87 district season last Tuesday night against the Wolfe City Wolves, the same team that beat the Rebelettes by a 20 point margin in the Celeste Tournament. However, this time, the Rebelettes proved ready for the task.

The Wolves opened a 13-2 lead dur-

Rebelettes storm back and outscore their opponents, 16-5 and tie the game at 18 points each:

The third quarter found both teams evenly matched as the Wolves managed only a two point, 26-24 lead going into the final quarter. Near the end of the fourth quarter, the Rebelet-

ing the first quarter, only to have the tes were down by one point. Rachel Smith had the opportunity to tie the game and even win it with two free throws. She connected on one of the two sending the game into overtime, but the Wolves reeled off seven unanswered points to take a 40-33 victory over the Rebelettes.

Friday night the Rebelettes traveled to Como-Pickton. The Rebelettes suffered through a dismal night from the field, connecting on only 30 percent of their shots. The Rebelettes trailed by one at the half, but pulled ahead later in the game and took a hard earned 41-36 win. Rebelette Cindy Thompson led the Rivercrest attack with 12 points. Lucinda Craig had 10 ponts, Barbie Rackliff had six points, Lori Alford had six and Rachel Smith had five, while Kim Clark had

Thursday night the Rebels hosted the Class 4A Paris High JV, a team that has averaged winning by 30 points or more per game and is undefeated.

The team fell victim to a smaller Rebel team as the Rebels posted a 53-51 win over the Wildcats. Friday night the Rebels journeyed to Paris to face the 4A North Lamar Panthers.

The Rebels jumped out to an early lead and never looked back as they coasted to a 70-48 win over the Panthers. Rebel forward Brad Anderson led all scorers with 16 points. Chris Anderson followed with 10 points and also eight other Rebel players got in the scoring column.

The Rivercrest teams will take a break during the holidays but will return to action Friday night at the Rivercrest Classic, a tournament featuring Saltillo, Harmony, Redwater and Rivercrest.

Rivercrest will face Redwater in the first round of play. While Saltillo and Harmony square off against each other also on Friday.