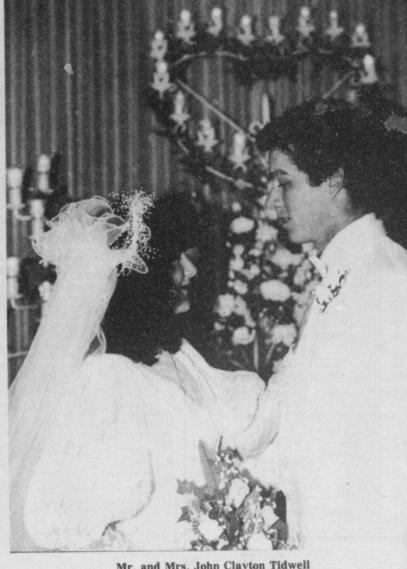

#### Tidwell-Moreno **Exchange Wedding Vows**

Miss Edie Kay Moreno and John Clayton Tidwell were married in a semi-formal ceremony at 7:00 Saturday evening, December 27 in the Church of Christ at Bogata. Bro. Benny Cogburn heard the couple exchange their double-ring vows.

Mr. and Mrs. John Clayton Tidwell