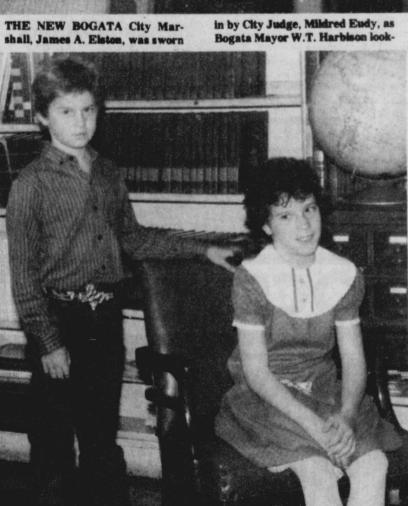

### Talco **Council Meets**

The regularly stated meeting of the City Council ws held January 26 at the City Hall.

ed on Wednesday, January 21.

(Staff Photo by Mollie Williams)

The reading of the minutes of the previous meeting were heard and approved. Two bills were presented for approval of payment.