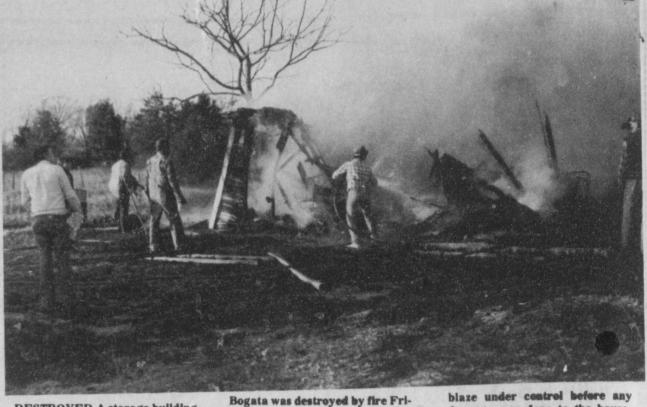

and Mr. and Mrs. Ricky Roach.

### **Fellowship WMA Meets**

The Fellowship District WMA met with the First Baptist Church of Talco last Thursday at 10:30 a.m.

Donna Foster, South Jefferson, Mt. Pleasant, called themeeting to order with Barbara Leytham voicing the

Judy Foster, South Jefferson, led "Sweet Hour of Prayer" and was accompanied at the piano by Barbara Leytham.

The welcome was given by Joyce Alexander of First Baptist. Donna Foster brought a very inspiring devotional from Philippines 4:11.

The WMA service reports were given and the minutes and treasurer's report were given by Billie Jean White, Bethel Pittsburg. Rhonda Thomas, South Jefferson, Mt. Pleasant, brought the program on "The Five Basic Parts Our Prayers Should Have". She lit candles representing each prayer part.



**DESTROYED-A storage building** at the back of the James Brown residence in the northeast area of

day, January 23. Bogata Volunteer Firemen were able to bring the

damage was done to the house (Staff Photo by Mollie Williams)

#### Dr. Wayne Grogan Doing **Work Concerning Irregular Heartbeat**

Dr. Wayne Grogan, grandson of Vera Grogan of Bogata, has been the principal investigator of a Sensor Kelvin 500, a pacemaker which adjusts the patient's heartbeat according to blood temperature changes resulting from rest or activity.

Dr. Grogan is an assistant professor medicine at the University of Wisconsin Hospital and Clinic, and the director of UW Hospital's electrophysiology program.

A new electrophysiology laboratory will improve detection and treatment of potentially fatal heart arrhy