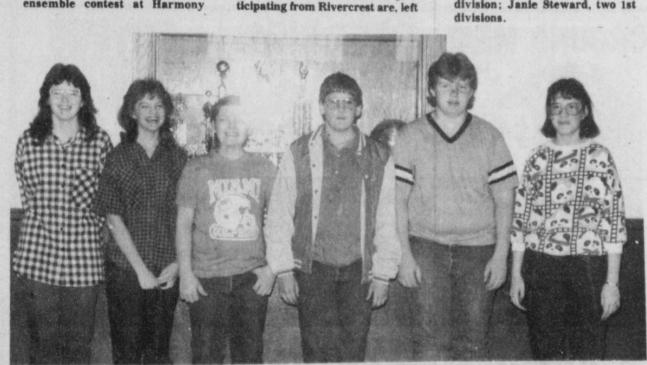

with her grandchild. (Staff Photo by Jelu Binion)

BAND MEMBERS in the Talco-Bogata CISD who entered the soloensemble contest at Harmony

High School on March 6 won first division medals. Students par-

to right: Timmy Jones, two 1st divisions; Rosine Leffel, one 1st division; Janie Steward, two 1st

STUDENTS FROM Talco in the Talco-Bogata CISD who entered the Solo-Ensemble contest at Harmony High School on March 6 are.

left to right: Katy Ross, two 1st divisions; Felicia Hobson, one 1st division; Jesse Watts, two 1st divisions; Corey Gable, two 1st divi-

sions; Jason White, one 1st division and Kristi Reed, one 1st