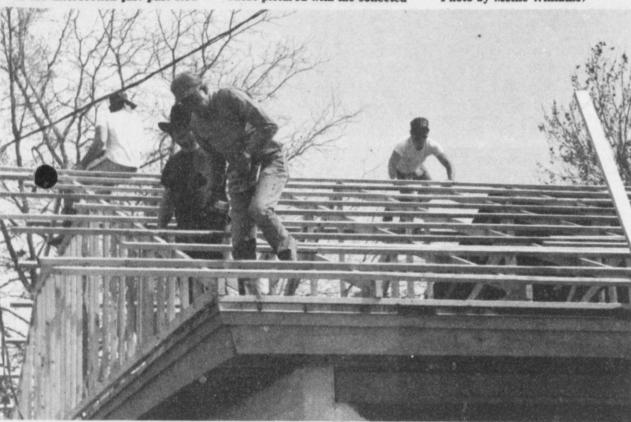

**BOGATA VOLUNTEER Firemen** put a new roof on the fire station

15 Visits For

\$4500

(30 Minute Visits)

**Get A Head Start** 

ANY BUFFET . . . ALL YOU CAN EAT!

On Your Summer Tan

BELVA'S BEAUTY BOUTIQUE

Saturday, March 7. The materials were furnished by the City of Bogata. (Staff Photo by Mollie