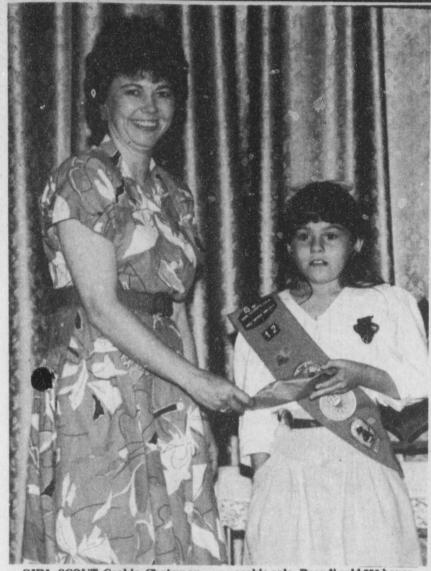

A Girl Scout CEREMONY will be Thursday, March 12 at 4 p.m. at the Bogata Elementary School. There will be a special recognition of former Girl Scouts. All Girl Scouts, leaders and former Scouts and leaders are urged to attend...

With nearly 3 million current members, girls and adults from every walk of life, the Girl Scouts have a 75th Anniversary coming up — on March 12, 1987! We extend expressions of appreciation for the fine work accomplished over these years by the members of this fine organization and wish them the best in the years to come.