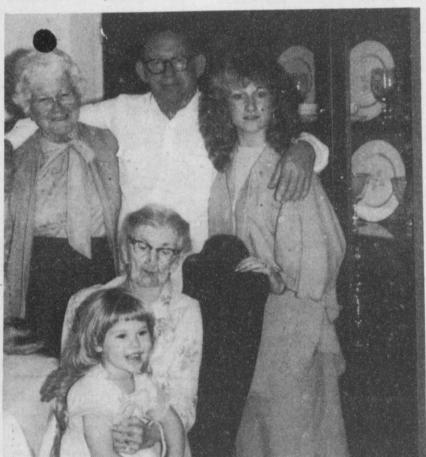

daughter, Jackie Lewis, grandson MRS. ADA BARTON

ly celebrated her 98th birthday, great-great-granddaughter, Brittany Bull, who is 31/2 years old, her

Robert Lewis and greatgranddaughter, Leah Bull.