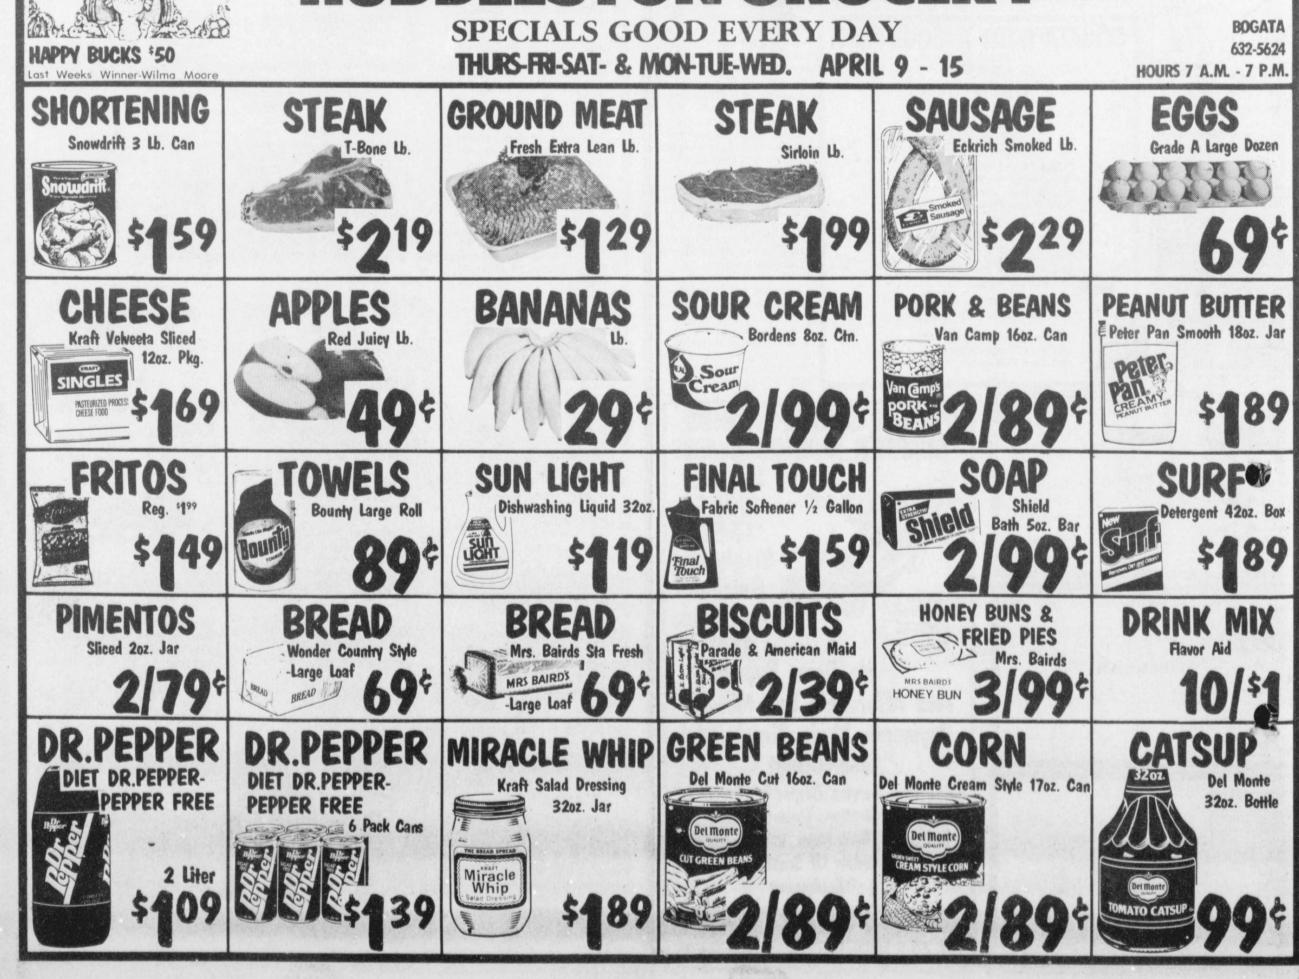

| WARDS CASH & CAR                                                                   |                        |
|------------------------------------------------------------------------------------|------------------------|
| NOW Serving HAMBURGER<br>10:00 A.M 2:00 P.M.<br>7 Days Week Call-ins Welcome 379-4 |                        |
| GROUND MEAT                                                                        | \$129                  |
| CHUCK ROAST                                                                        | \$119                  |
| SAUSAGE Carls 2 Lb. Roll Lb.                                                       | \$299                  |
| BOLOGNA Pratts Lb.                                                                 | \$129                  |
| HAMS Boneless Cooked Lb.                                                           | \$169                  |
| TUNA Star Kist 61/2 oz. Can                                                        | <b>69</b> ¢            |
| SPAM Lunch Meat 1202. Can                                                          | \$159                  |
| EGGS Dozen                                                                         | <b>79</b> ¢            |
| MILK Bordens-Gallon                                                                | \$249                  |
| BUTTERMILK Bordens 1/2 Gallon                                                      | <b>99</b> ¢            |
| ICE CREAM Bordens 1/2 Gallon                                                       | \$219                  |
| SOUR CREAM Bordens Boz. Ctn.                                                       | 2/99*                  |
| GREEN BEANS Double Luck                                                            | 2/79*                  |
| POTATOES 10 Lb. Bog                                                                | \$109                  |
| CORN 3-Ring Cream Or Whole                                                         | 2/79 <sup>¢</sup>      |
| PEACHES 3-Ring                                                                     | <b>69</b> ¢            |
| APPLES IL                                                                          | <b>49</b> <sup>¢</sup> |
| BREAD Mrs. Bairds Sta Fresh & Ideal Soft Mix                                       | <b>69</b> <sup>¢</sup> |
| BISCUITS Parade                                                                    | 5/99*                  |
| SURF Detergent 42oz. Box                                                           | \$179                  |
| DR.PEPPER 6 Pack Cans                                                              | \$189                  |