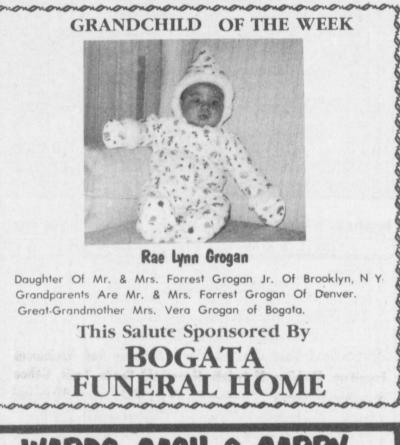

Garland. The prospective groom is

the son of Mr. and Mrs. Richard

Parrish of Allen and the grandson

of Mrs. Cordell Alexander of

Talco.

Ms. Ayoko Motoyasu of Gardena, CA and Mrs. Johnel Park of Ft. Worth, organists, provided traditional wedding music and selections from Handel.

Ushers were Dwight Oda of Sacramento, CA, Alan Miyamoto of Los Angeles, Ca and Michael Shimoide of Kingsburg, CA.

The bride graduated from the University of California at Los Angeles with a BA in Microbiology. The groom graduated from the University of Texas at Austin with a BA in Microbiology.

The rehearsal dinner was held at the Edokko Restaurant in Lawndale. CA, hosted by Mr. and Mrs. Richard Barlow.

Following a honeymoon to Hawaii, the couple will reside at 9848 Tabor St., Apt. 210 in Los Angeles.





daughter, Jackie Lewis, grandson MRS. ADA BARTON

ly celebrated her 98th birthday, great-great-granddaughter, Brittany Bull, who is 31/2 years old, her

Robert Lewis and greatgranddaughter, Leah Bull.

## Wilkerson Family Reunion Planned

Several ex-students of the Wilkinson school met at the Western Sizzlin in Mt. Pleasant Monday night to discuss plans for a school reunion to be held Saturday, April 18 at the school.

This is the first reunion for the school and they are hoping it will become a yearly tradition. Anyone who attended the school is welcome to come. It is to be a covered dish supper with entertainment following.

Gathering at the school is to begin around 4 p.m. Dinner will be served starting at 5:30 with the program following around 7 p.m. There will be a presentation of a