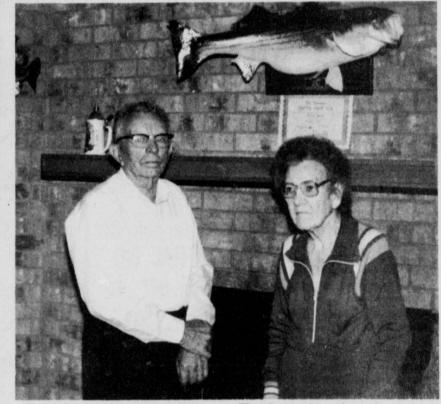

Simmons, Rachel Smith and

ty cheerleaders for 1987-88 are, left to right: Kristi Brooks, Leslie

D'Ann Stephenson. (Staff Photo by Mollie Williams)

HAROLD AND Bessie Geese proudly display the 16 lb. mounted Striper that Mr. Geese caught at Bridgeview Resort in Texarkana.

The Geeses have been frequent fishers at the resort since their retirement in 1976. (Staff Photo by Mollie Williams)

## Harold And Bessie Geese, **They Know About Hospitality**

**By Mollie Williams** 

retirement in 1976, the Geeses spend If you're looking for some good old a lot of time at the resort with fishing East Texas hospitality and a time of partners Ernest Geese and Madill

of life for any vital democracy. Wendell L. Willkie

interesting conversation with some very warm-hearted people, then the place to visit is the home of Harold and Bessie Geese, just a few miles south of Bogata.

The Geeses have been residents of Bogata for 35 years, moving here in 1952 and purchasing the Bogata Butane Company. During the years of operating the business, Mr. Geese provided propane for all the churches in the Bogata area free of charge. A plaque from the Lone Star Church hangs on the den wall of the Geese home expressing appreciation for this service. The Geeses have the good reputation of helping many people in need during their years as residents in Bogata.

was a big help to her.' Mr. Geese likes to show visitors a pair of wooden shoes he bought while in Belgium in 1945, but his eyes seem to glow a little brighter when he shows off his 16 lb, mounted Striper he caught at Bridgeview Resort in Texarkana, where they are members of the Texoman Striper Club. Since their

Angler. On one trip one of the men caught a 45 lb. Striper. After Mr. Geese shows visitors his catch, he proudly draws their attention to the mounted bass just to the right of his Striper. The bass was caught by Mrs. Geese in the pond next to their house.