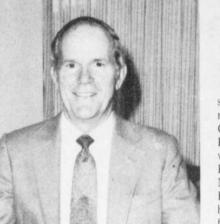

## Dr. Earl Wayne Grogan Retires

Earl Wayne Grogan, D.V.M., retired as director of the National Research Council's Institute of Laboratory Animal Science in Washington, D.C. on May 11. He had served in the position since 1975, following a previous career of 29 years of government service, for a total professional career of 41 years. The National Research Council, part of the National Academy of Sciences, is a private organization that provides advisory service to the Federal government and other agencies on science and technology and their application for the public welfare.

Dr. Grogan was born in Rugby, the son of Vera and the late Earl Grogan, his mother now resides in Bogata. He graduated from Bogata High School in 1941 and received his D.V.M. from Texas A&M College in 1946. After a brief period in private veterinary practice in Ft. Worth, he entered the U.S. Army Veterinary Corps in 1946. While in the armed services, he earner of Public Health Degree Johns Hopkins University in ed a ] from 1951

Dr. Grogan and his wife, Alice, reside in Rockville, Maryland. Their early plans include visits to their two sons and families. Earl Wayne, Jr., East Pakistan, as a consultant for the sin and Allen Ray is an attorney in

Dr. Earl Wayne Grogan