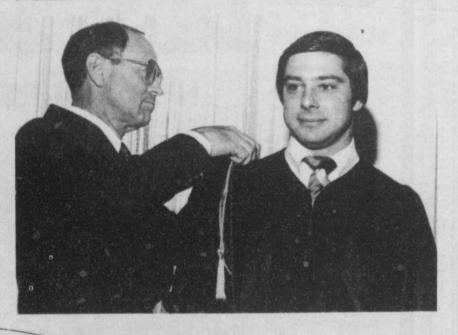

> WADE WHITE was the recipient of the \$500.00 VFW scholarship during the Rivercrest Awards Assembly on May 22. Tommy Cor-

bell, VFW member, presented the award. (Staff Photo by Mollie Williams)

**RECIPIENTS** of the Senior Awards at the Rivercrest Awards Assembly on May 22 were: Most Outstanding, Wesley Hood; Best All Around Boy, Russell Rozell: