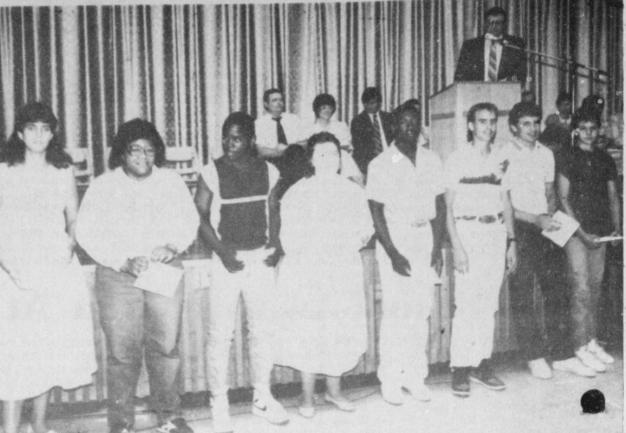

AWARDS WERE PRESENTED to the top ten Rivercrest High School students at the Awards Assembly held May 22. They

were: Wesley Hood, valedictorian: Deanna Varner. salutatorian; Brad Anderson, Russell Rozell, Donita Lewis, Michael House, Barbi Rackliff, Wade White, Daphney Black and Ricky Henderson. (Staff Photo by Mollie Williams)