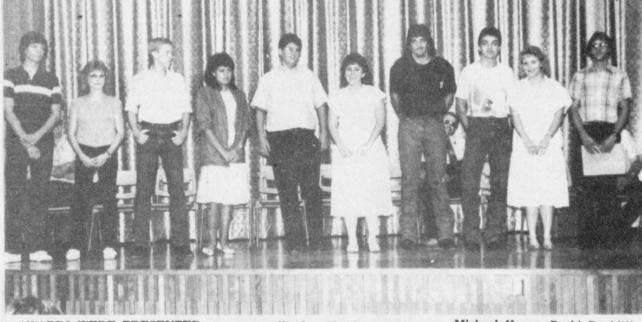

Awards were presented to the top ten students of Rivercrest High School. They were Wesley Hood, 97.43, Deanna Varner, 93.93, Brad Anderson, Russell Rozell, Donita Lewis, Michael House, Barbi Rackliff, Wade White, Daphne Black and Ricky Henderson

AWARDS WERE PRESENTED to the top ten Rivercrest High School students at the Awards Assembly held May 22. They

were: Wesley Hood, valedictorian: Deanna Varner. salutatorian; Brad Anderson, Russell Rozell, Donita Lewis, Michael House, Barbi Rackliff, Wade White, Daphney Black and Ricky Henderson. (Staff Photo by Mollie Williams)