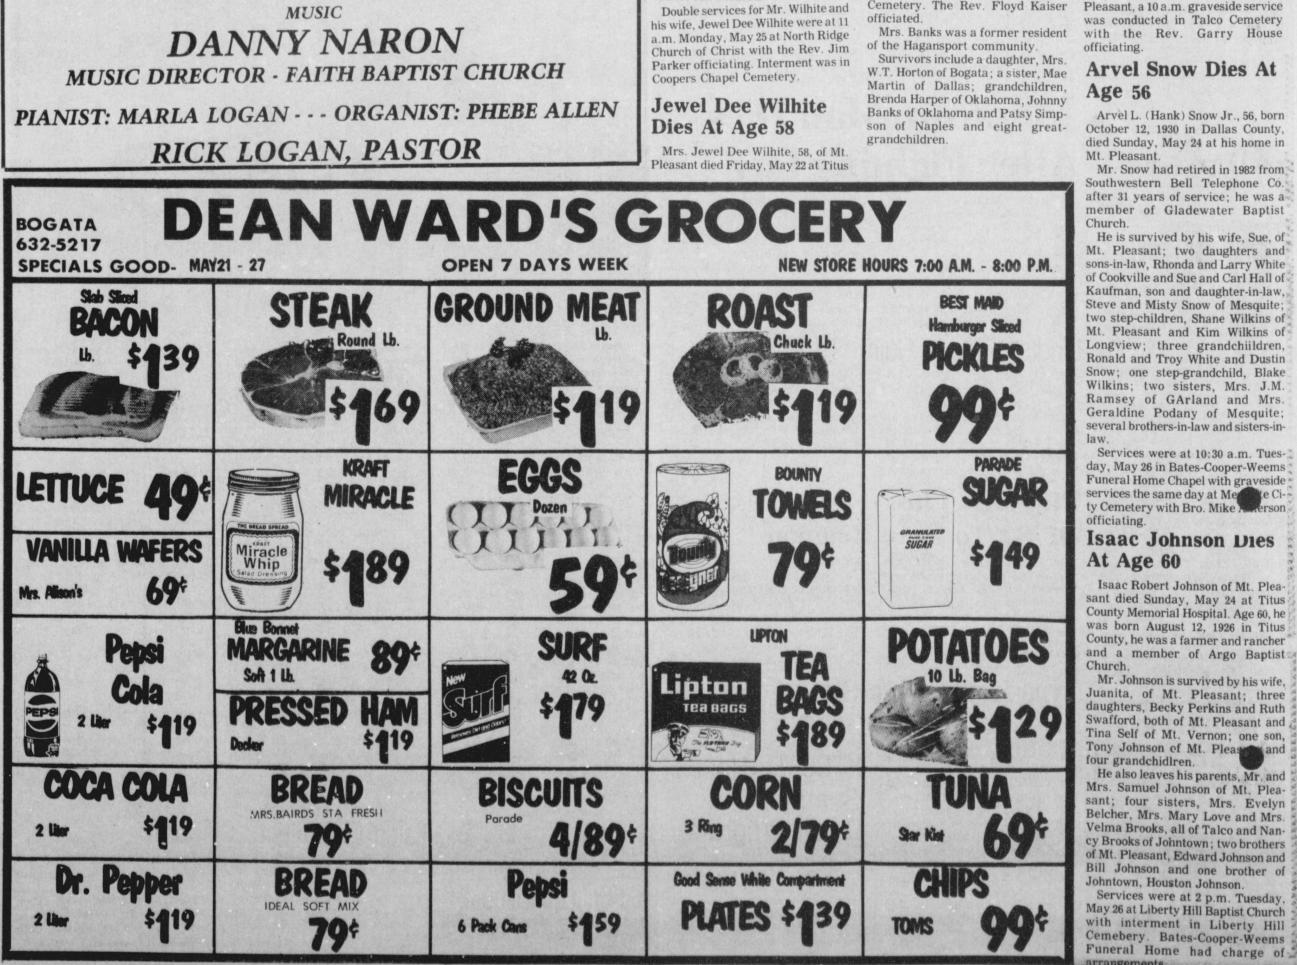

Kaiser

Rh es

ed a Mer of from a John 1951. In addition

Dr. Ear

Earl Way retired as d

Research (

Laboratory

Washington,

served in the

following a

years of gov

total professi

The National

of the Nationa

is a private or

advisory se

government

science and t

plication for

son of Vera an

his mother no

graduated fr

in 1941 and re

Texas A&M

brief period

practice in F

U.S. Army V

While in the a

Dr. Grogan

major mil laboratories Europe, Dr. at Walter Research in the U.S. Ar Detrick, Ma Army Medi While servir ment of E WRAIR in 19 East Pakista





Cooper-Weems Funeral Home in Mt. THE TEL Dare You"







DR. H. GAYLON RIDDLE PASTOR FIRST BAPTIST CHURCH PORT NECHES, TEXAS DR. RIDDLE IS A NATIVE OF THE WILKINSON-TALCO AREA.

**11:00 AM SUNDAY MORNING** 7:00 PM EACH NIGHT



to Wade W principal

Asam

Y.O

Now a

And 14

If Yo

Wo

Mum

te Ci-

and

214 W

#### Thursday, May 28, 1987

## Dr. Earl Wayne Grogan Retires

Earl Wayne Grogan, D.V.M., retired as director of the National Research Council's Institute of Laboratory Animal Science in Washington, D.C. on May 11. He had served in the position since 1975, following a previous career of 29 years of government service, for a total professional career of 41 years. The National Research Council, part of the National Academy of Sciences, is a private organization that provides advisory service to the Federal government and other agencies on science and technology and their application for the public welfare.

Dr. Grogan was born in Rugby, the son of Vera and the late Earl Grogan, his mother now resides in Boga