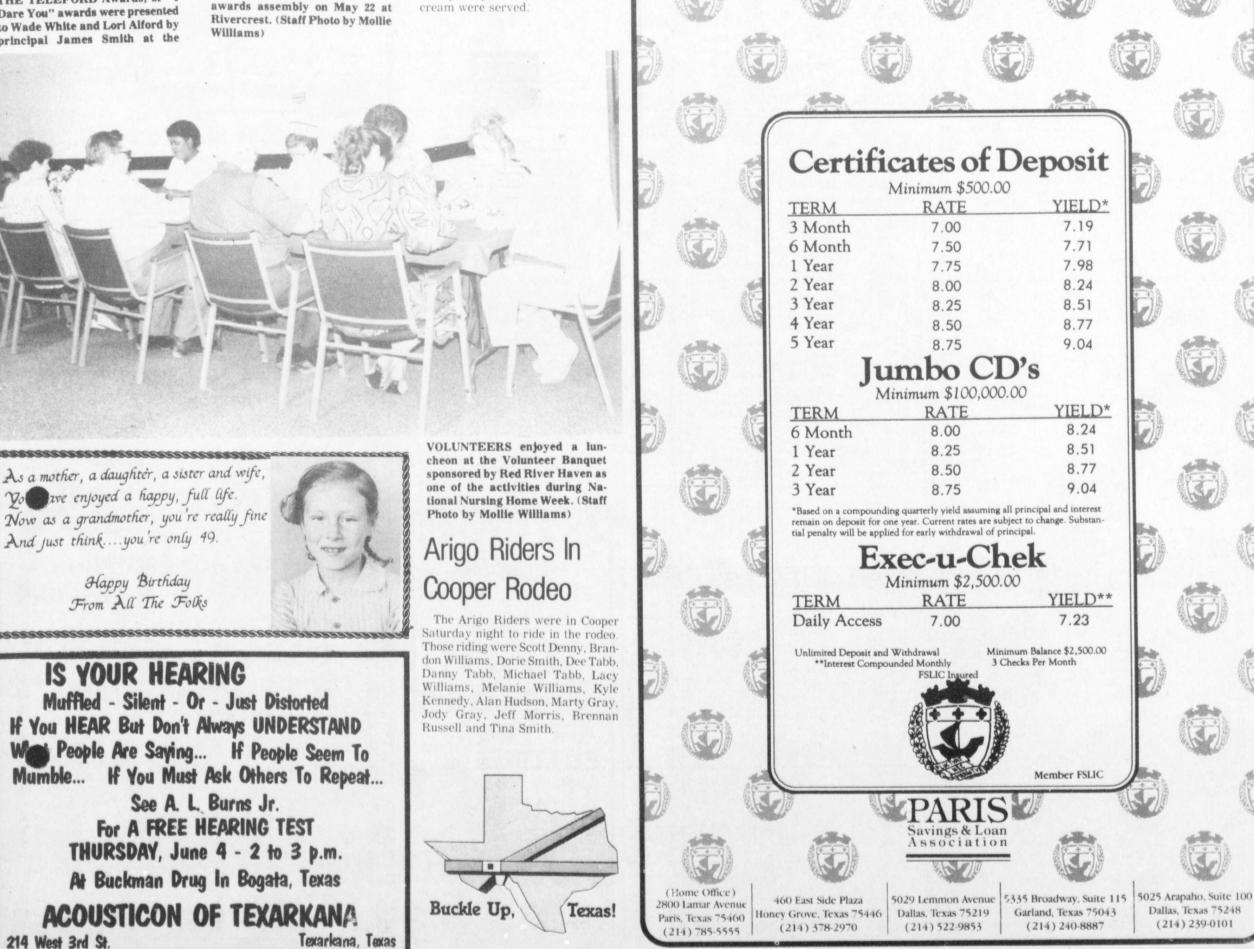

Arigo Riders June meeting will be June 2 at the Bogata Rodeo Arena. All members should be saddled and on their horses by 7 p.m. for a practice session.

Arigo riders are selling chances on a 1987 Ford SS Ranger pickup to be given at the C.R.R.A. Finals Rodeo moctober. Help support the club by buying a chance from a member.

> WADE WHITE was the recipient of the \$500.00 VFW scholarship during the Rivercrest Awards Assembly on May 22. Tommy Cor-

bell, VFW member, presented the award. (Staff Photo by Mollie Williams)

**RECIPIENTS** of the Senior Awards at the Rivercrest Awards Assembly on May 22 were: Most Outstanding, Wesley Hood; Best All Around Boy, Russell Rozell:

Best All Around Girl, Barbi Rackliff; Citizenship, Michael House and Sportsmanship, Wade White, (Staff Photo by Mollie Williams)

Dare You" awards were presented to Wade White and Lori Alford by principal James Smith at the

THE TELEFORD Awards, or "I