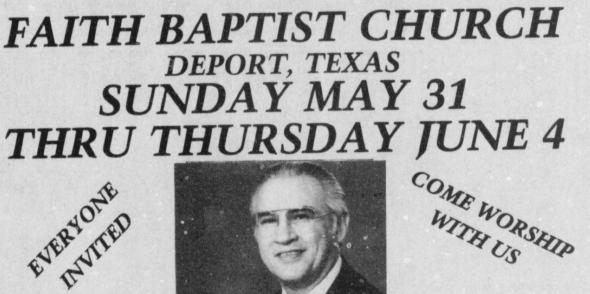

DR. H. GAYLON RIDDLE PASTOR FIRST BAPTIST CHURCH PORT NECHES, TEXAS DR. RIDDLE IS A NATIVE OF THE WILKINSON-TALCO AREA.

**11:00 AM SUNDAY MORNING** 7:00 PM EACH NIGHT

to Wade W principal

Asam

Y.O

Now a

And 14