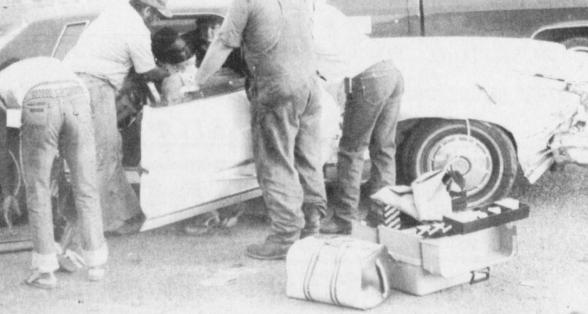

### WILLIE SANDERS received injuries in this wreck which occurred in downtown Talco on May 25.

The Martha Laird Chapter National Society of Daughters of the Revolution met May 16 in the Fellowship Hall of the First Methodist Church in Naples. The meeting was called to order by Regent Mrs. John Austin and was opened with the usual ritual. The group repeated the preamble to the Constitution.

The older model Monte Carlo was driven by Letha Sanders and the

pickup was driven by Gay Horton. (Staff Photo by Jelu Binion)

Caraway, Leeves, Langford, Stewart,

House, Jerilyn Russell, Angela

Sargent, Angela Kay, Randi Mar-