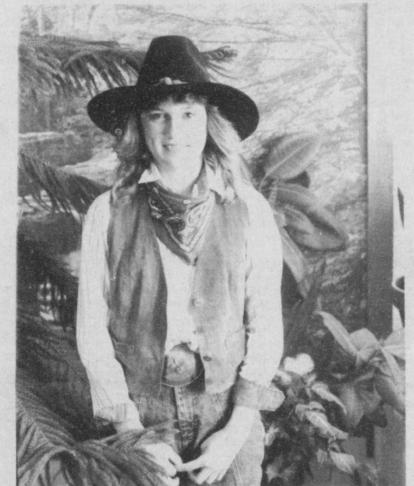

# Rodeo Queen,

### Princess Contestants Announced

entered the 1987 Bogata Rodeo Queen's contest and five young ladies have signed up to compete in the Princess contest. Those competing for the queen's title are Christyl Alford, Tina Ruckman and Tammy

Christyl is 16 years old and lives in Bogata. She will be a 1988 senior at Rivercrest High School. She is the daughter of Ronnie and Judy Mize and enjoys riding horses, swimming and basketball. Christyl plans to attend Tyler Junior College after graduation from high school and then possibly a university afterwards.

Tina is 18 years old and attends Paris Junior College. She lives in Blossom and is the daughter of Mr. and Mrs. William Ruckman.

Tammy Lynn (Puddin) Franks is 15 years old and lives in Clarksville. Her parents are Randy Franks of Clarksville and Kathy Wisener of Mt. Pleasant. Tammy's hobbies include rodeo, wimming and riding. She attends Clarksville High School and her future plans include going to college to become a veterinarian.