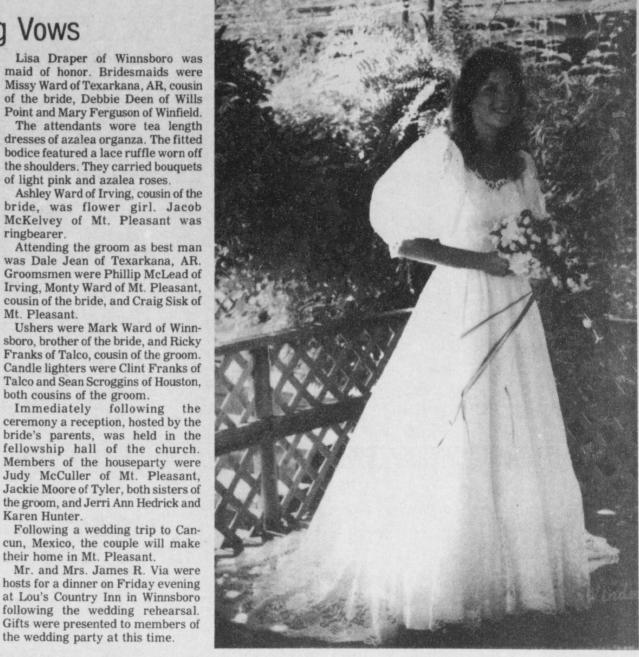

#### Ward - Via **Exchange Wedding Vows**

Miss Lisa Gail Ward and Jimmy DeWayne Via exchanged wedding vows in a seven o'clock ceremony, performed by Bro. Dan Hubbell of Winnsboro on Saturday, June 20 in the Pine Street Baptist Church in Winnsboro.

The bride is the daughter of Mr. and Mrs. Eldon Ward of Winnsboro. She is a graduate of the University of Texas at Tyler and is employed by the Winfield ISD

The groom is the son of Mr. and Mrs. James R. Via of Talco. He is a graduate of East Texas State University and is employed by Via Well Service, Inc. in Talco.

Vows were repeated before an altar decorated with a fifteen branch brass candelabra flanked by two brass heart shaped candelabras. Each candelabra was trimmed with live greenery and bows of azalea and white. The altar railing was decorated with greenery and the family pews were marked with greenery, votive candles and bows of azalea and white.

Mrs. Jerry Russell played traditional wedding music. Mrs. Martha Giddens sang "Just You and I", "To Be As One With You" and "The Lord's Prayer"

The bride, given in marriage by her father, wore a diamond white taffeta gown with lace bodice trimmed with beaded silk Venise, pouffed sleeves, and full skirt accented with lace through the chapel train. Her headpiece was of beaded Venise lace with a fingertip veil, edged with tiny pearls. The bridal bouquet was a cascade of light pink and azalea roses and stephanotas sprinkled with baby's breath.