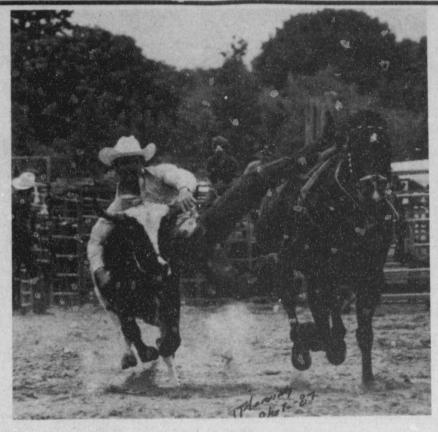

#### WANTED !! NURSE AIDES

Experience Preferred, **But Not Required** Full Time And Part Time Contact Bessie Roberts

BOGATA 632-5293

DAVID FELTON of Weatherford. TX competes in the steer wrestling, one of six major events featured this week at the Bogata Rodeo. Felton is currently ranked in the Top 15 calf ropers for 1987 and finished the 1986 CRRA rodeo season qualifying for the calf roping and steer wrestling at the finals. (Jerry Fleming Photo)