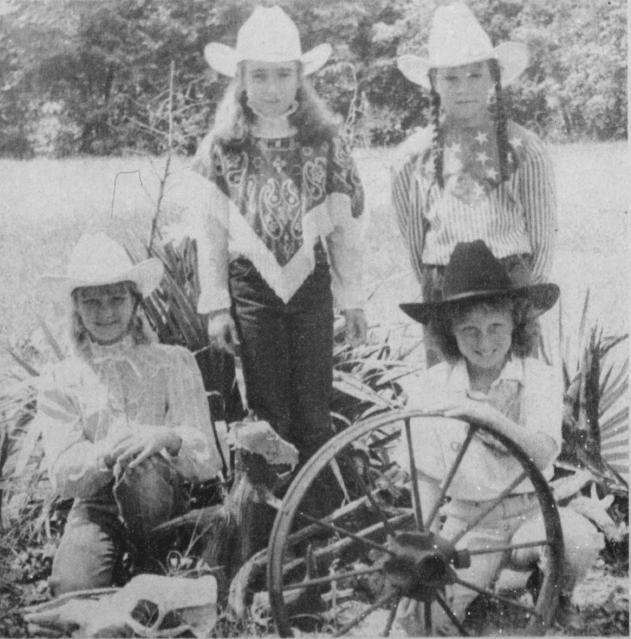

Princess contestants are Nikki Hammonds, Tammie Gibson, Tina Smith, Dee Tabb and Kimberly Reep.

Nikki Hammonds is eight years old and the daughter of Billy Wayne and Sonya Hammonds of Bogata. She attends Bogata Elementary and will be a third grader when school starts in September. She enjoys riding horses and swimming and plans to be a barrel racer and a veterinarian.

Tammie Gibson lives in Pattonville and attends school at Deport where she will be in the fourth grade when school begins this fall. Her parents are Larry and Brenda Gibson. She is nine years old and enjoys riding horses and future plans are to be a

Only three contestants have barrel racer, horse trailer and a horse

Thursday, June 25, 1987

Tina Smith is the ten year old daughter of Roger and Bonnie Sue Smith of Bogata. She will be a fifth grade student this fall at Bogata Elementary School. Her hobbies include riding horses, swimming, skating and baseball. Her future plans include competing in the Rodeo Queen's contest, and becoming a barel racer and horse train

Dee Tabb is the nine year old daughter of Dan and Vicki Tabb of Pine Branch. She will be a fourth grader this fall at Bogata Elementary School. Her hobbies include riding horses, softball, computers and the Arigo Riders 4-H Horse Club. Her future plans are to run for Rodeo Queen when she's old enough, to become a barrel racer and work with

Kimberly Reep lives in Blossom and is the daughter of Freddie and Martha Reep. She is 13 years old and will be an eighth grader at Deport Junior High School this fall.

Winners of the contests will be crowned during Saturday night's performance of the rodeo. The winning Queen will receive a belt buckle donated by Witmer's of Clarksville, a gift certificate from True Value Hardware, a 14 karat charm from Bogata Propane, a trophy, a crown, and a gift certificate provided by the Bogata Rodeo Association, a banner from the Kwik Korner, and plaques for horsemanship by K-Bar, Best Dressed by Bogata Video and Miss Con-

Nikki Hammonds. PRINCESS contestants for the Unavailable for the group photo 1987 Bogata Rodeo Princess title was Kimberly Reep. The new are, left to right, Tina Smith, Tam-Princess will be crowned Saturmy Gibson, Dee Tabb and, in