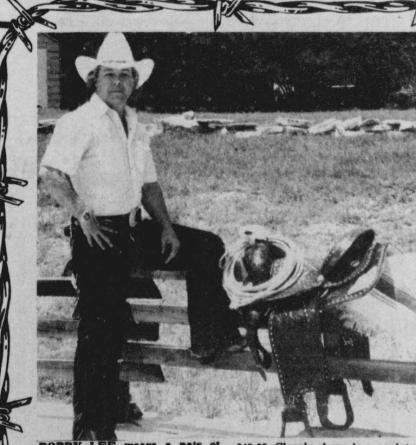

#### WANTED !! NURSE AIDES

Experience Preferred, **But Not Required** Full Time And Part Time Contact Bessie Roberts

BOGATA 632-5293

DAVID FELTON of Weatherford. TX competes in the steer wrestling, one of six major events featured this week at the Bogata Rodeo. Felton is currently ranked in the Top 15 calf ropers for 1987 and finished the 1986 CRRA rodeo season qualifying for the calf roping and steer wrestling at the finals. (Jerry Fleming Photo)