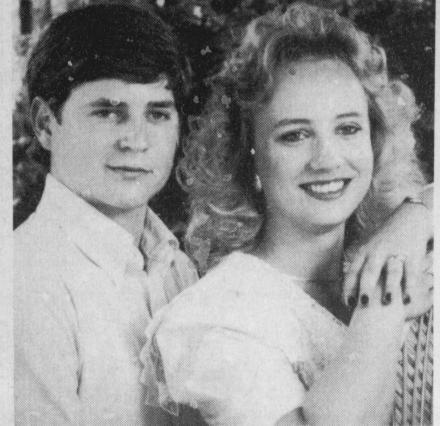

# Rodeo Queen,

### Princess Contestants Announced

entered the 1987 Bogata Rodeo Queen's contest and five young ladies have signed up to compete in the Princess contest. Those competing for the queen's title are Christyl Alford, Tina Ruckman and Tammy

Christyl is 16 years old and lives in Bogata. She will be a 1988 senior at Rivercrest High School. She is the daughter of Ronnie and Judy Mize and enjoys riding horses, swimming and basketball. Christyl plans to attend Tyler Junior College after graduation from high school and then possibly a university afterwards.

Tina is 18 years old and attends Paris Junior College. She lives in Blossom and is the daughter of Mr. and Mrs. William Ruckman.

Tammy Lynn (Puddin) Franks is 15 years old and lives in Clarksville. Her parents are Randy Franks of Clarksville and Kathy Wisener of Mt. Pleasant. Tammy's hobbies include rodeo, wimming and riding. She attends Clarksville High School and her future plans include going to college to become a veterinarian.