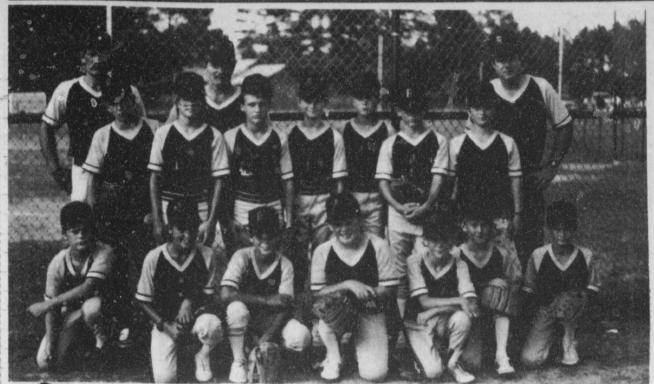

#### TALCO OILERS who made the Mt. Pleasant Dixle Belle All Star team, coached by Jerry Russell and assisted by Kenny Slawson, are presently in State Competition

The Talco Times

TALCO, TITUS COUNTY, TEXAS

**Talco Girls In Softball Tournament This Week** 

at Edwards Field in Mt. Pleasant. The All Stars have won their first two games against Livingston and Center. Games will continue through Friday evening. Talco

girls on the All Star team are Jerilyn Russell, pitcher and second base, Kristle Eudy, catcher and Jill Milner, first base.

25 Cents

Wariner song "What I Didn't Do", vention Center, with the expectation then played "Wipe Out" an in- of coming home the state winner from strumental which starred Michael the competition. However, their Willis on the drums. They closed their dream was not fulfilled as the Temeight minute allotted time with Hank