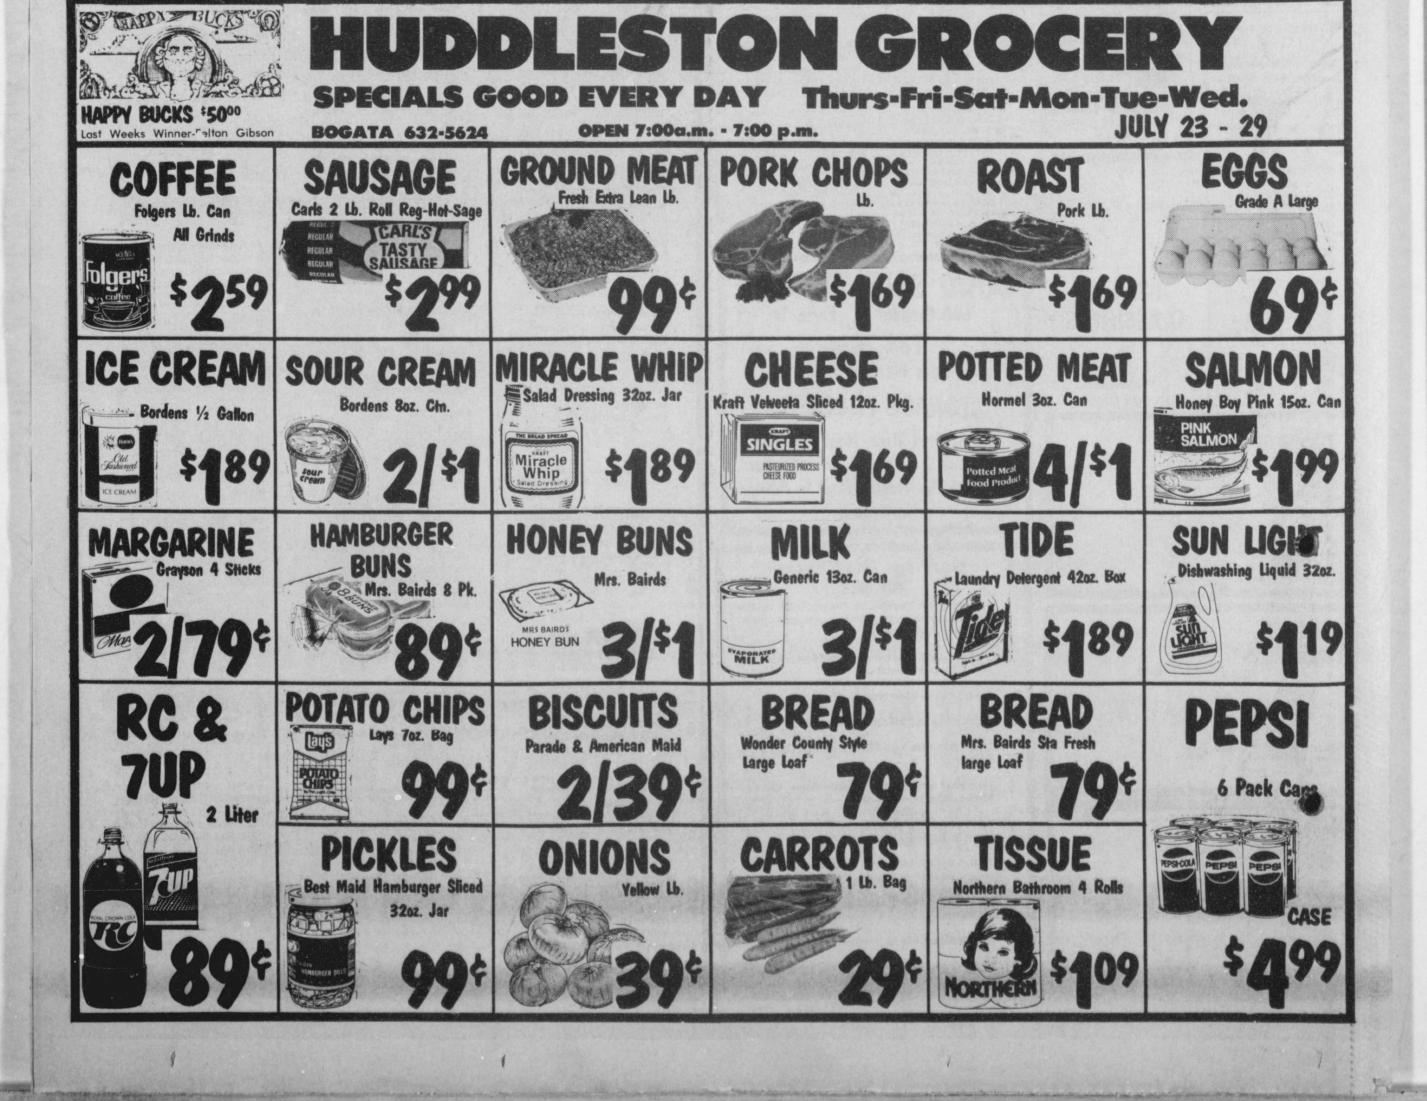

y Hancock. Raymon and Myrtis Mauldin, Jerrel and Claudia Vickers, Beryl Fortner Gibson.

From Mt. Pleasant were Fayrene Harden Wallace, Dusten and Kerry Ingram, Ron, Sarah, Amy and Gregg Williams.

From Pittsburg were Una Harden, Karin Hall, Bryan Hailey, Dewey and Martha Cloyd, Glenda and Julia

Brasher. From Austin were Gloria Wilson, Kim and Perry Bird, Rick, Sharon, Nicole, Chris and Amber South, Henry and Martha Thornton of Hawkins. Lucille Garner of Carlsbad, NM, Marilyn, Bob and yssa McFatridge of Mesquite, Charlotte, Regina Lusk of Jacksonville, Johnny Rinci, Brittney Fernandez, Jacksonville, Eddie and Gussie Shelby, Cooper, Effie Thornton, Hattie Seals, Deport, James A. Mary Cooper, Deport.

Everyone had a nice time. Plans are to meet again at the same place next year on July 9.