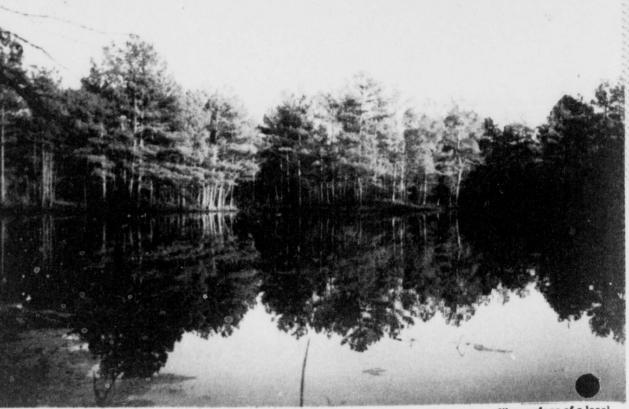

Mr. and Mrs. Charles Taylor of Paris visited Harry Slusher Thursday

SUMMER EVENINGS bring still

so perfect that trees are reflected

in the mirror-like surface of a local lake. (Staff Photo)

Dellia Freeman of Corpus Christi and John Freeman of Rockford isited Mr. and Mrs. Albert Gordon Friday