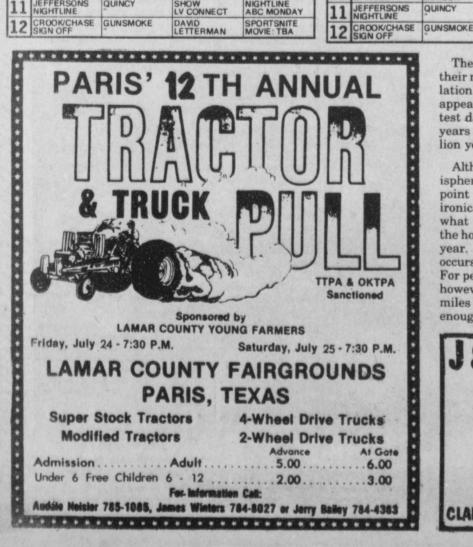

# Tractor-Truck Pull Promises Fun

The annual Paris Young Farmers Tractor and Truck Pull, set for July 24-25, promises more thrills and excitement than ever.

Publicity chairman, Audie Niesler, says that this year's pull promises to be the biggest and best ever. He has spoken with some of the best pullers in the area, and they will be there. Neisler says that there will be more entries than ever before, too.

The event begins each night at 7:30 p.m. at the Paris Fairgrounds. Ad-

The WMA of the First Baptist Church of Talco met in the home of Janice Jones in the Bridges Chapel community. President Jo Coil presided over the meeting with Vivian Westbrook leading the opening prayer

During the business meeting, approval was made to purchase a new typewriter for the church office. Joyce Alexander brought the devo-

mission will be \$5.00 advance, or \$6.00 at the gate for adults; children 6-12, \$2.00 advance and \$3.00 at the gate, and children under six years old are admitted free. Area equipment dealers have advance tickets.

There will be modified and super stock tractors and a big selection of two and four-wheel drive trucks on hand to create noise, excitement and action!

Everyone is invited to bring the kids and come on out.