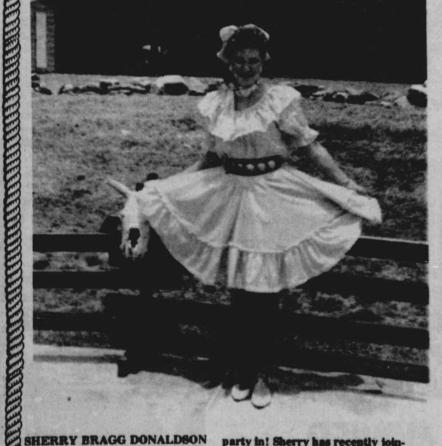

NAME, THERE AM I IN THE MIDST OF THEM. MATTHEW 18:20

and Mrs. Bobby Burns, Lywona and 

HERRY BRAGG DONALDSON ows off the latest in square ce attire with this Rockmount ce dress. The bottom snaps reate an outfit to dance, or

party in! Sherry has recently joined the sales staff at Bragg's Western and will be available to help select those special outfits.

\$39.95 for the large size.

THE FAMILY WESTERN STORE

AND MUCH, MUCH MORE SINCE 1947