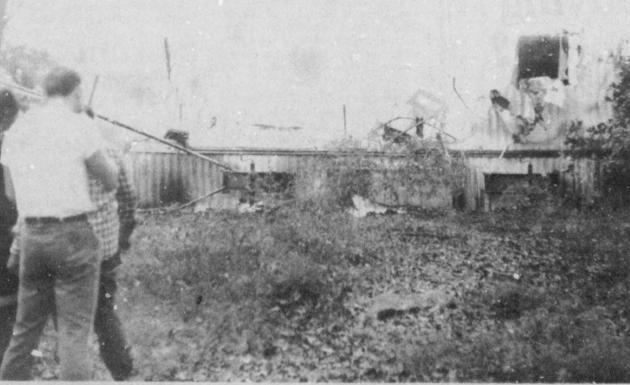

grade, Mary Baker; 5th grade,

THIS TRAILER HOUSE was destroyed by fire Sunday morning around 8:30 a.m. It belonged to

Richard Stansell of Talco. The house was already engulfed in

Volunteer Firemen responded to the call. (Staff Photo by Jelu flames by the time Talco Binion)