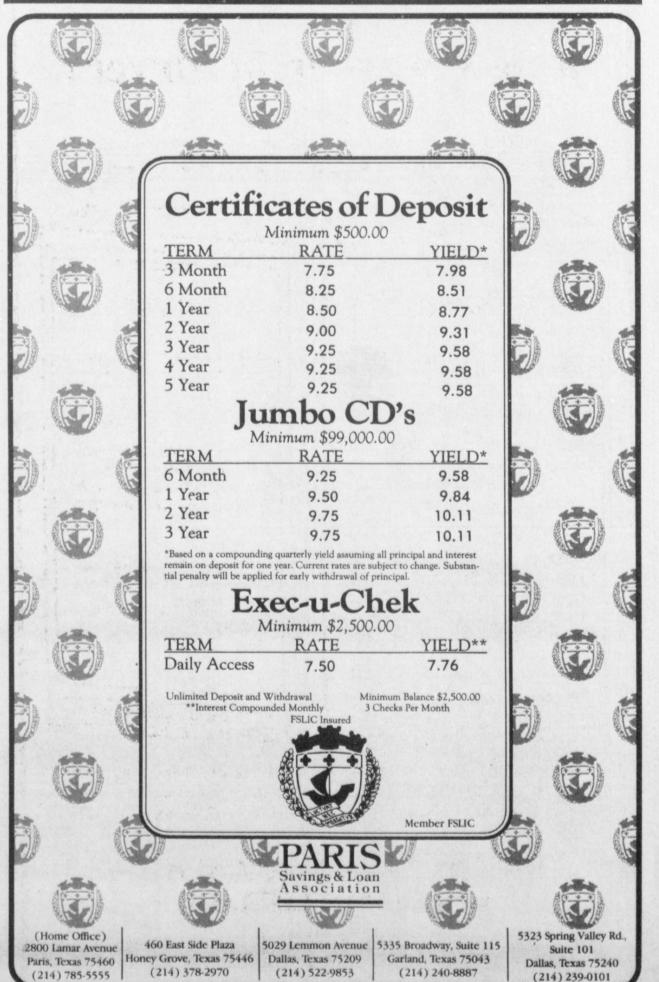

Thursday of the month for their covered idsh lunches at the First Baptist Church in Mt.

#### CHURCH OF CHRIST

Talco, Texas

SCHEDULE OF SERVICES: SUNDAY MORNING: Bible Classes 9:45 A.M. WORSHIP 10:45 EVENING WORSHIP SERVICE: 6:00 P.M.

WEDNESDAY: Bible Classes 7:00 P.M. Ye Shall Know The Truth And The Truth Will Make You Free. John 8:32

A Friendly Welcome Awaits You At The Church Of Christ

#### GRANDCHILD OF THE WEEK



This Salute Sponsored By

**BOGATA FUNERAL HOME** 

Do You Have Total Image Concept? What Is Your Make Up And Fashion Personality? What Is Your Color Season? What Is Your Body Shape?

#### IMAGE IMPROVEMENT SEMINAR

Free Color Analysis With Glamor Make Over

Community Room At First Federal Savings & Loan Clarksville, Texas Thursday, November 5th 6:30 P.M. to 9:30 P.M.







IMT 60 HP TRACTOR With Loader '11,750. 39 HP Diesel \*6,650, 42 HP Diesel \*7,850

Also Good USED TRACTORS & EQUIPMENT

Shredders, Post Hole Diggers, Blades, Disc & etc.

# THUNDER PRAIRIE TV LISTINGS

October 30, 1987

DENNIS BIONIC SIX

SANFORD 1 DAY TIME ANGIE

11 KTVT 4 KDFW

CBS NEWS CBS MORNING

PYRAMID CARD SHARKS

PROGRAM

PRICE IS RIGHT

| TH | URSDAY                     |                          | October 2