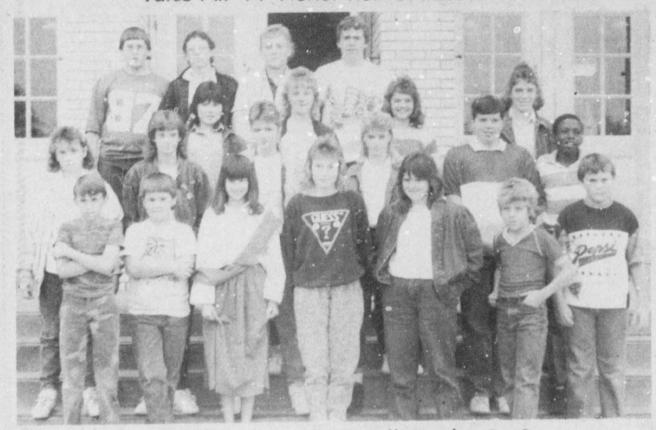

Costumes, especially dark-colored

TALCO HALLOWEEN Queen

nominees are ready for the cor-

onation at the Talco Carnival

Saturday night. The Coronation

will take place at 7 p.m. Not in

at night. Parents should include reflective tape or reflective liquid paint available in hardware stores on costumes and bags to improve a child's visibility

Parents should review safety rules with their children, including walking on sidewalks or staying on the side of the road, and not eating any candy or

Misty Deming; 6th grade, Crystal

White; 7th grade, Ginger Hood; 8th

grade, Melanie Franks, (Staff

Photo by Jelu Binion.)

fruit they receive until it has been checked at home.

Motorists must be especially attentive on Halloween. Slow down and drive with extra caution through residential areas.