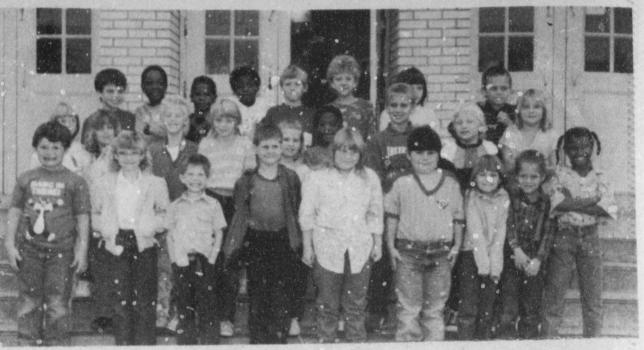

Costumes, especially dark-colored

TALCO HALLOWEEN Queen

nominees are ready for the cor-

onation at the Talco Carnival

Saturday night. The Coronation

will take place at 7 p.m. Not in

at night. Parents should include reflective tape or reflective liquid paint available in hardware stores on costumes and bags to improve a child's visibility

Parents should review safety rules with their children, including walking on sidewalks or staying on the side of the road, and not eating any candy or

Misty Deming; 6th grade, Crystal

White; 7th grade, Ginger Hood; 8th

grade, Melanie Franks, (Staff

Photo by Jelu Binion.)

fruit they receive until it has been checked at home.

Motorists must be especially attentive on Halloween. Slow down and drive with extra caution through residential areas.