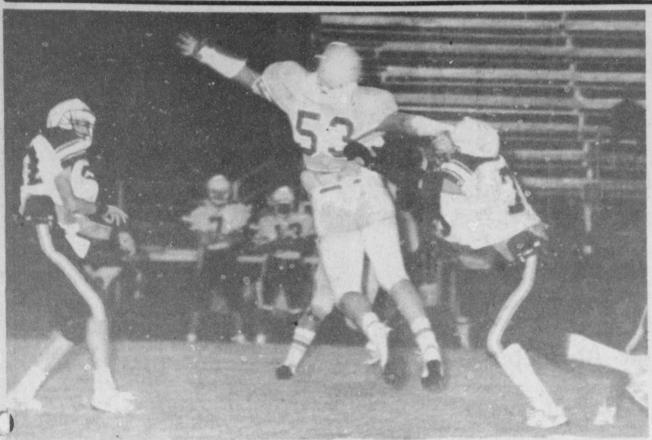

grade, Mary Baker; 5th grade,

THIS TRAILER HOUSE was destroyed by fire Sunday morning around 8:30 a.m. It belonged to

Richard Stansell of Talco. The house was already engulfed in

Volunteer Firemen responded to the call. (Staff Photo by Jelu flames by the time Talco Binion)