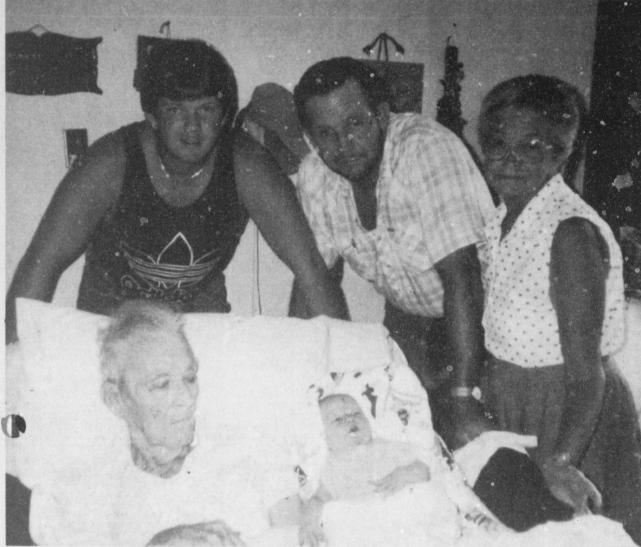

**FIVE GENERATIONS-at a recent** family gathering five generations were present. Shown are W.N. Dodd, great-great grandfather of

Bogata Nursing Home, age 93; Neva Whitten great grandmother of Johntown, age 68; John W. Horn, grandfather, of Burleson,

age 48; William (Bill) Horn. father, of Burleson, age 23, and Chad Wyane Horn, age six weeks.

Recent visitors at the home of Jerry and Nita Simmons were friends from

Fire completely destroyed a trailer house belonging to Richard Stansell last Sunday morning.