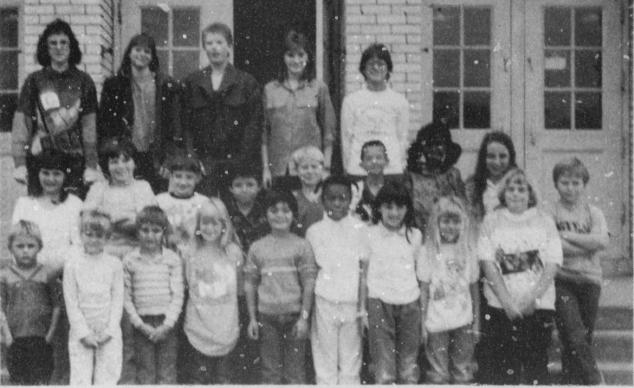

Costumes, especially dark-colored

TALCO HALLOWEEN Queen

nominees are ready for the cor-

onation at the Talco Carnival

Saturday night. The Coronation

will take place at 7 p.m. Not in

at night. Parents should include reflective tape or reflective liquid paint available in hardware stores on costumes and bags to improve a child's visibility

Parents should review safety rules with their children, including walking on sidewalks or staying on the side of the road, and not eating any candy or

Misty Deming; 6th grade, Crystal

White; 7th grade, Ginger Hood; 8th

grade, Melanie Franks, (Staff

Photo by Jelu Binion.)

fruit they receive until it has been checked at home.

Motorists must be especially attentive on Halloween. Slow down and drive with extra caution through residential areas.