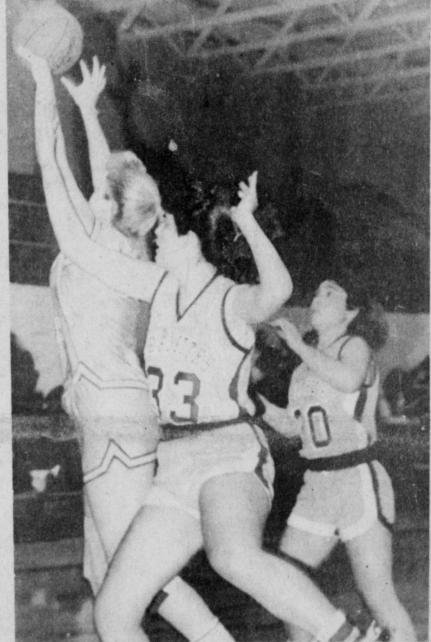

Tuesday night the Rebelettes made their journey to North Lamar to meet one of the top flight lady teams of the area. Several weeks ago the Rebelettes pulled off a stunning upset of the Pantherettes in what was probably the finest effort from this year's Rebelette team. Any dreams the Reb fems had about repeating met stiff resistance from the tall Pantherette team. The Rivercrest team got off to a sluggish start, scoring only six points in the first quarter, with half of those coming from a long-range bomb by Rebelette Rachel Smith from the 3-point range. The rest of the team suffered from a cold shooting effort from the field as North Lamar led 7-6 going into the second quarter. This period was almost identical to the previous one with only 6 points being ther team commit 11 fouls and River-scored. At the same time North

CYNTHIA THOMPSON and Rachel Smith are ready for the rebound against the North Lamar

Pantherettes last Tuesday. Rivercrest lost to North Lamar 50-33. (Staff Photo by Stan Anderson)

ASSISTANT Fire Chief Wayne Binion and Fire Chief Randy Carroll were presented knives as