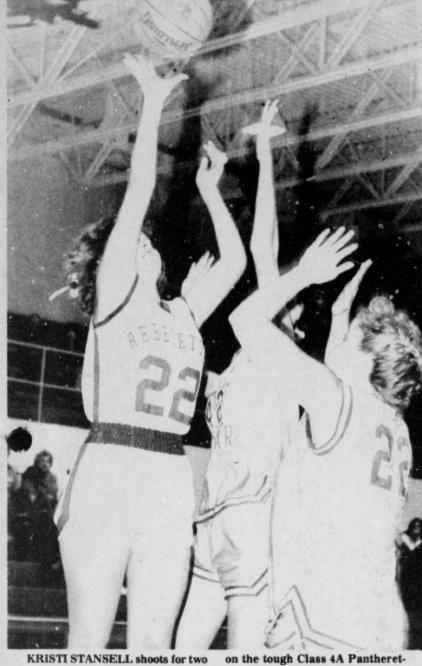

Rachel Smith led the Reb effort with 10 points, Kristie Stansell and Amy Gladden finished with eight each and Rosie Norman chipped in three. Cindy Thompson and Kim Clark rounded out the scoring with two and one point respectively.

KRISTI STANS

points against

Tuesday, when

Holiday visitor

Brian Harville

parents, Mr. and l

tle of Beaumont

Pirtle and Mr. at

1987 (Loaded) List Cash I

Bal

Cash

points against North Lamar last tes. The Pantherettes defeated the Tuesday, when the Rebelettes took

Rebelettes 50-33. (Staff Photo)

Holiday visitors of Mr. and Mrs. Brian Harville and Kyla were her parents, Mr. and Mrs. Charles E. Pirtle of Beaumont and brothers, Todd Pirtle and Mr. and Mrs. Kyle Pirtle of Houston, Debbie Pirtle, Dale Jean and Dawn Tysdal of Texarkana.