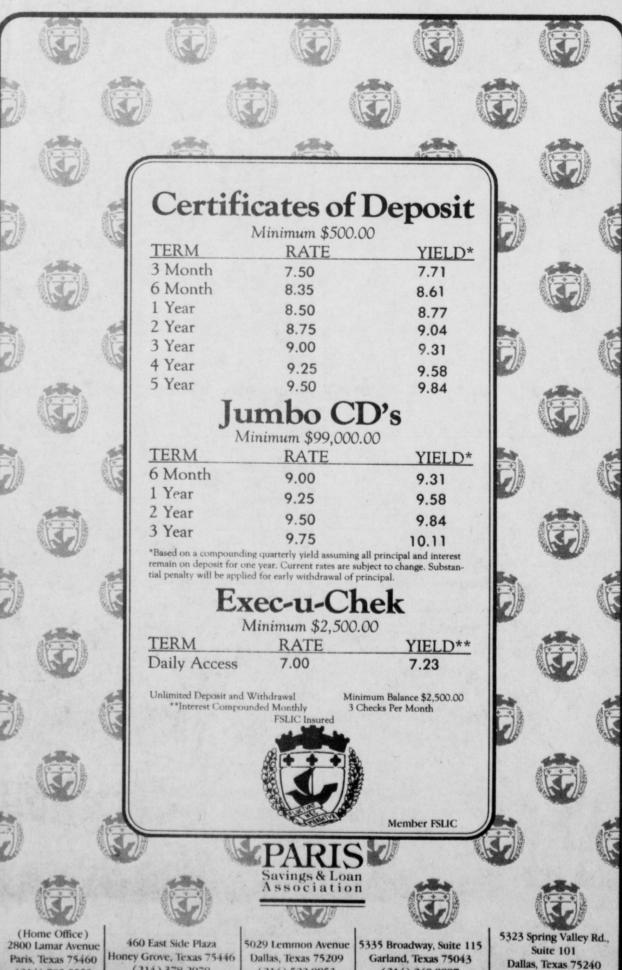

UPE

(Loaded) Stock B7-545 List Price \* 14159.00 Cash Discount 1844.00

Only \$27866 Per Mo. Plus Tax, Tags & Title 60 Mos. At 12.75 APR SAVE 400 Unit

Cash Sale \* 12315.00 **DEMO SPECIAL** 1987 PONTIAC 6000 SEDAN

> Only \$23982 Per Mo. Plus Tax, Title & License OFFER GOOD TILL JAN. 11th **ALL OFFERS WITH** APPROVED CREDIT

Under 3,000 Miles Full Warranty Stock P7-587

J. P. HARVEY **MOTORS** 

127-2241 700 E. MAIN CLARKSVILLE 427-2296

Paris, Texas 75460 (214) 785-5555

(214) 378-2970



Attend the Church of your choice this Sunday



**SWEET 16 HAPPY BIRTHDAY** Kristi



Juanita Benningfield

**Red River County** Tax Assessor Collector



Rebels took on the Class 4A school

to defeat them 63-51. (Staff Photo

**Courthouse Squares** 

MONEY. IT'S TENDER

by Stan Anderson)





BOGATA



(214) 240-8887

(214) 239-0101

3 KTBS 6 KTAL

## THUNDER PRAIRIE TV LISTINGS

January 02, 1988 11 KTVT 4 KDFW

|    | 3 KTBS                      | 6 KTAL                    | 11 KTVT                   | 4 KDFW                    |   |
|----|-----------------------------|---------------------------|---------------------------|---------------------------|---|
| 7  | GOOD<br>MORNING             | TODAY SHOW                | DENNIS<br>BIONIC SIX      | CBS THIS<br>MORNING       |   |
| 8  | AMERICA                     |                           | SPIRAL ZONE               |                           |   |
| 9  | GERALDO                     | SANFORD<br>DATING GAME    | 1 DAY TIME .              | PYRAMID<br>CARD SHARKS    |   |
| 10 | SUPERIOR CT<br>TRUTH/CONSEQ | WHAFORTUNE<br>WIN, LOSE