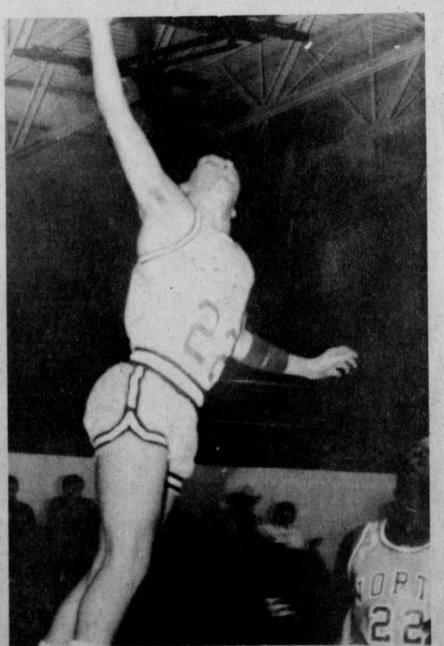

Bradley Woods led the Rebel attack with 19 points, followed by Craig Savage with 13. Lafayette Brown chipped in 12 and Marvin Anderson had seven. David Bush had six and John Purviance and Donald Combs finished wth three each.

the second second second second second

North Lamar Panthers 63-51 at North Lamar last week. (Staff Photo by Stan Anderson)