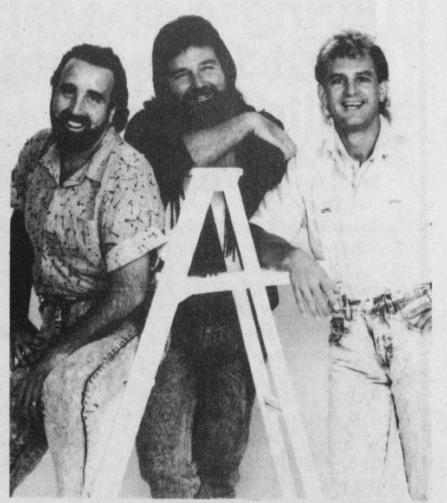

# Harbisons To Celebrate 50th Anniversary

Mr. and Mrs. William Travis Harbison will celebrate their fiftieth wedding anniversary Saturday, January 23 at an open house, being given in their honor, hosted by their children and grandchildren at the Bogata

Community Center from 2 to 4 p.m. Mr. and Mrs. Harbison were married January 23, 1938 at a ceremony officiated by Rev. Q.A. Cantwell in Duncan, OK. They have four chidlren, Pat Bailey of St. Louis, MO, Mike Harbison of Tulsa, OK, Lynne Horton of Germany and Tony Harbison of Austin; eight grandchidlren and one great-grandchild.

Mr. Harbison is retired from Santa Fe Trail Transportation Company and is currently mayor of Bogata. Mrs. Harbison is a retired registered

The couple requests no gifts be sent and invites all their friends and relatives to join them in celebrating