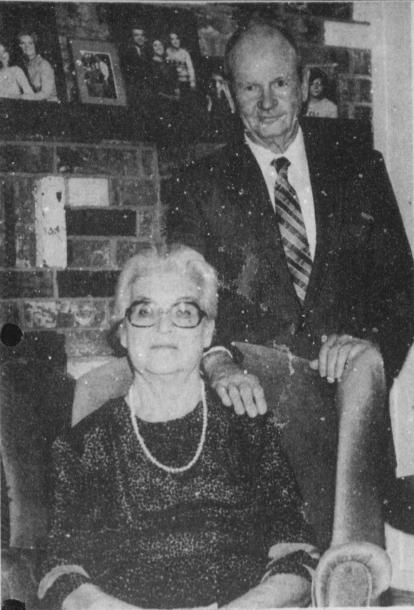

# Harbisons To Celebrate 50th Anniversary

Mr. and Mrs. William Travis Harbison will celebrate their fiftieth wedding anniversary Saturday, January 23 at an open house, being given in their honor, hosted by their children and grandchildren at the Bogata

Community Center from 2 to 4 p.m. Mr. and Mrs. Harbison were married January 23, 1938 at a ceremony officiated by Rev. Q.A. Cantwell in Duncan, OK. They have four chidlren, Pat Bailey of St. Louis, MO, Mike Harbison of Tulsa, OK, Lynne Horton of Germany and Tony Harbison of Austin; eight grandchidlren and one great-grandchild.

Mr. Harbison is retired from Santa Fe Trail Transportation Company and is currently mayor of Bogata. Mrs. Harbison is a retired registered

The couple requests no gifts be sent and invites all their friends and relatives to join them in celebrating