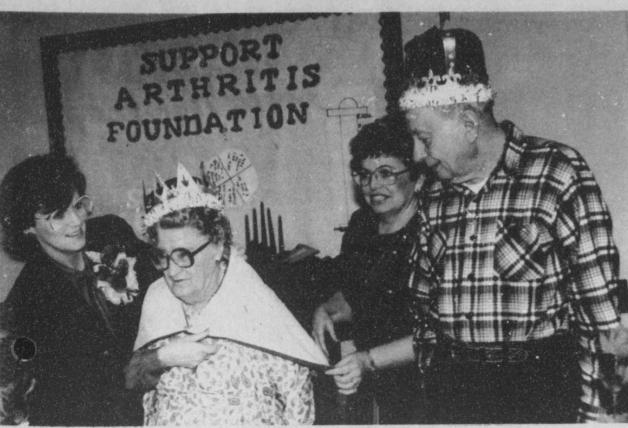

Pol. Adv. Paid By Gene Lampard, Rt. 1, Clarksville, Texas

**JESSIE HUNTER and James** Hancock were crowned Valentine King and Queen at Red River **Haven Valentine Banquet Monday** night. The King and Queen were

\*\*\*\*\*\*

\*\*\*\*

\*\*\*\*\*\*\*\*

ne.

elected by residents of the home. Mrs. Hunter was crowned by her daughter, and Family Council President Peggy Straing. Mr.

Hancock was crowned by Mr. Red River Haven, Casey York. (Staff Photo by Mollie Williams)