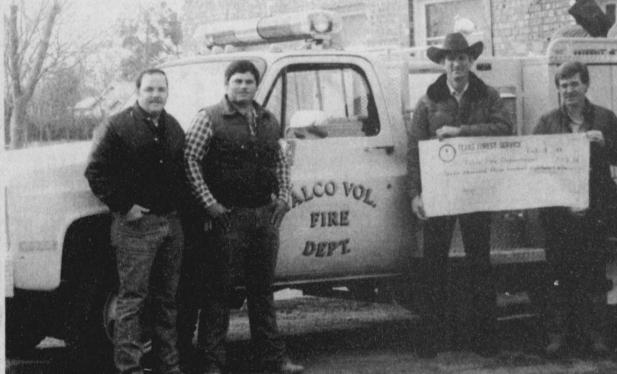

The expressions we have integrated into our language are many, their origins varied. Every now and again, pause to wonder where one of your favorite expressions come from!

**RANDY PITTS**, reporter for the **Talco Volunteer Fire Department**, and Randy Carroll, fire chief, accept acheck for \$7,318.38 from

Texas Forestry Services. J.W. **Terrell, Jr., County Commissioner** Pct. 3, is representing the County Commissioners court. The money

will be used to purchase the new fire truck. (Staff Photo by Jelu Binion)

### **Talco VFD Purchases New Truck**

The Talco Fire Department recently upgraded it's firefighting ability with the purchase of a truck and a water expansion pump system (WEPS) unit. The WEPS unit can produce about 10 gallons of foam per gallon of water. Talco firefighters will be able to vary the output from wet water to foam instantly to meet the need of whatever the fire situation is. The 1987 model Chevrolet one ton, four wheel drive truck will be used for city and county use on any tyupe of grass, wood, structure, oil or petroleum fires

be painted. The fire department obtained some financial assistance for the truck from several places. ONe place was the Texas Forest Service. Through its **Rural Community Fire Protection** program the state forestry and firefighting agency contributed \$7,318.38; \$4000 going for the purchase of the truck and \$3,318.38 toward the WEPS unit. Additional funding was provided by Sandlin Motors who donated \$1,000 toward the purchase, and the Titus County Commisioners Court and the City of Talco.