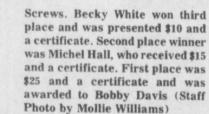

Deport, TX 75435

**CONTESTANTS-Rivercrest con**testants who were winners in the **Red River Soil and Water Conser**vation Districs 1988 Texas Conservation Awards Essay Contest were L to R. Kim Clark, bobby Davis, Michael Hall, Heather Ross, Kelley Screws, and Becky White.

Each student wrote a 300 word essay on the subject "Soil and Water Conservation". Approximately twenty entered the contest. At Clarksville Monday morning honorable mention certificates were awareded to Kim Clark, Heather Ross and Kelley