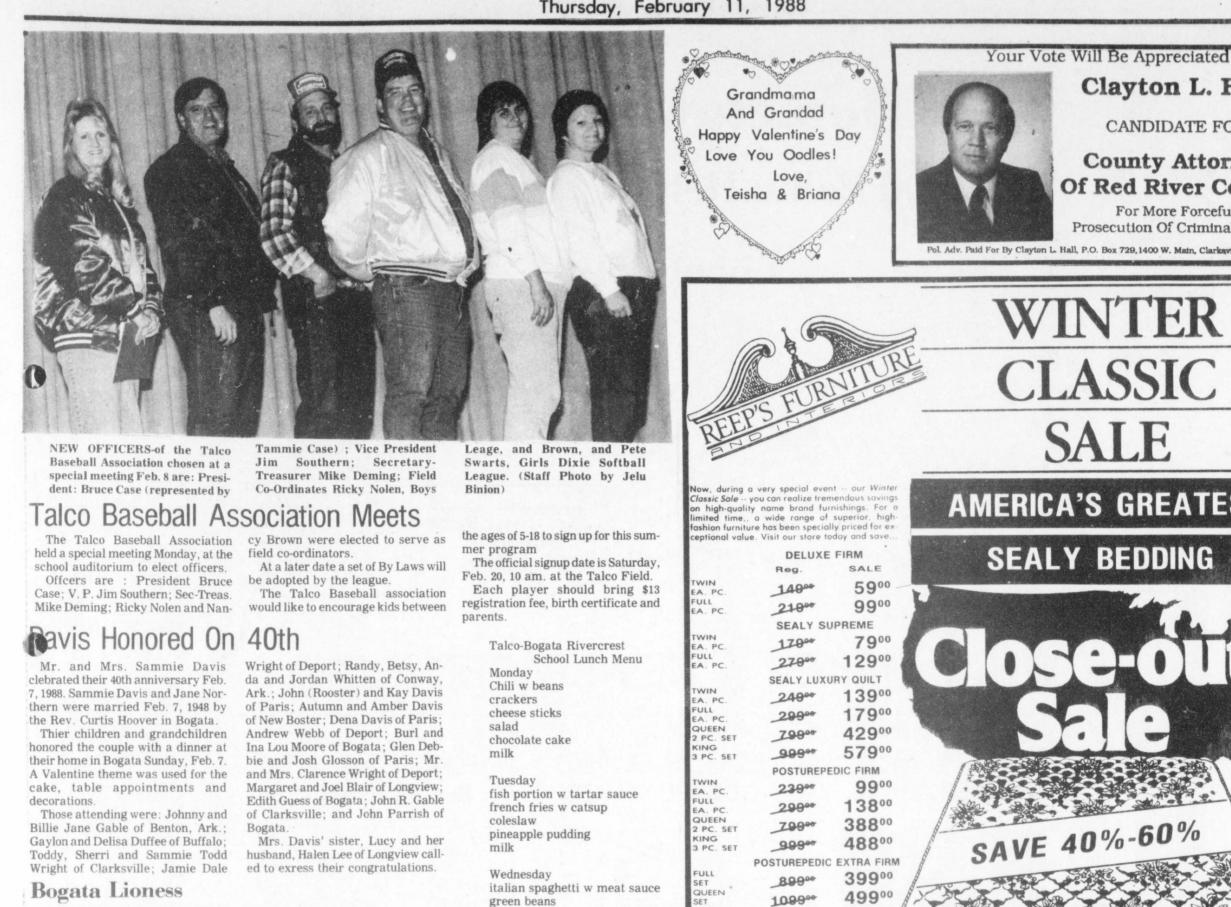

### **Talco City Council Meets**

The Talco CIty Council held a regular meeting Monday, February 8 at the City Hall.

The minutes from the previous meeting were read and approved. Bank statements and bills were presented and approved for payment.

A twenty five year franchise was

approved with Arkansas Louisiana Gas Company. Flint Hendricks was appointed to the Board of Commissioners for the Talco Housing Authority.

There being no further business, the meeting was adjourned.

### Andrews Benefit A Success

The volleyball benefit tournament held Jan. 21-23 at Sugar Hill for Ronald Andrews was a big success. The tournament raised \$1,605.03 to give to the Andrews family for expenses they have had during Ronald's illnes.. Ronald is 19 years old and suffering from cancer.

First place winners in the women's division went to Lori Frank's team with second place to the Lone Star Team. Winning first in the men's division was Ricky Franks team with second to the Talco team. To everyone wh donated their time,

help food and other donations, you are appreciated.

Talco andress benefit contd

A special thanks to Judy Easley, for donating the Valentine cake, Chain Saw Willie (W.D.Holt) for the wood squirral, and the wood catfish carvings; to Johnny Mac Brown for doing the auctioneering, and to Trophies and Treasures of Mt. Pleasant for donating the first place trophies and second place ribbons.

### **Talco VFD Purchases New Truck**

The Talco Fire Department recently upgraded it's firefighting ability with the purchase of a truck and a water expansion pump system (WEPS) unit. The WEPS unit can produce about 10 gallons of foam per gallon of water. Talco firefighters will be able to vary the output from wet water to foam instantly to meet the need of whatever the fire situation is. The 1987 model Chevrolet one ton, four wheel drive truck will be used for city and county use on any tyupe of grass, wood, structure, oil or petroleum fires

The cab and chsis of the truck was purchased from Sandlin Chevrolet in Mt. Pleasant. It was then taken to

Neil Associates in West, Texas to be outfitted with the WEPS unit and compartments for equipment and to

be painted. The fire department obtained some financial assistance for the truck from several places. ONe place was the Texas Forest Service. Through its **Rural Community Fire Protection** program the state forestry and firefighting agency contributed \$7,318.38; \$4000 going for the purchase of the truck and \$3,318.38 toward the WEPS unit. Additional funding was provided by Sandlin Motors who donated \$1,000 toward the purchase, and the Titus County Commisioners Court and the City of Talco.

Fire Chief Randy Carroll wants to extend a special thanks to the Talco City Council and Fire Department Board of Directors for their time, work and effort to get the truck ready for this community.