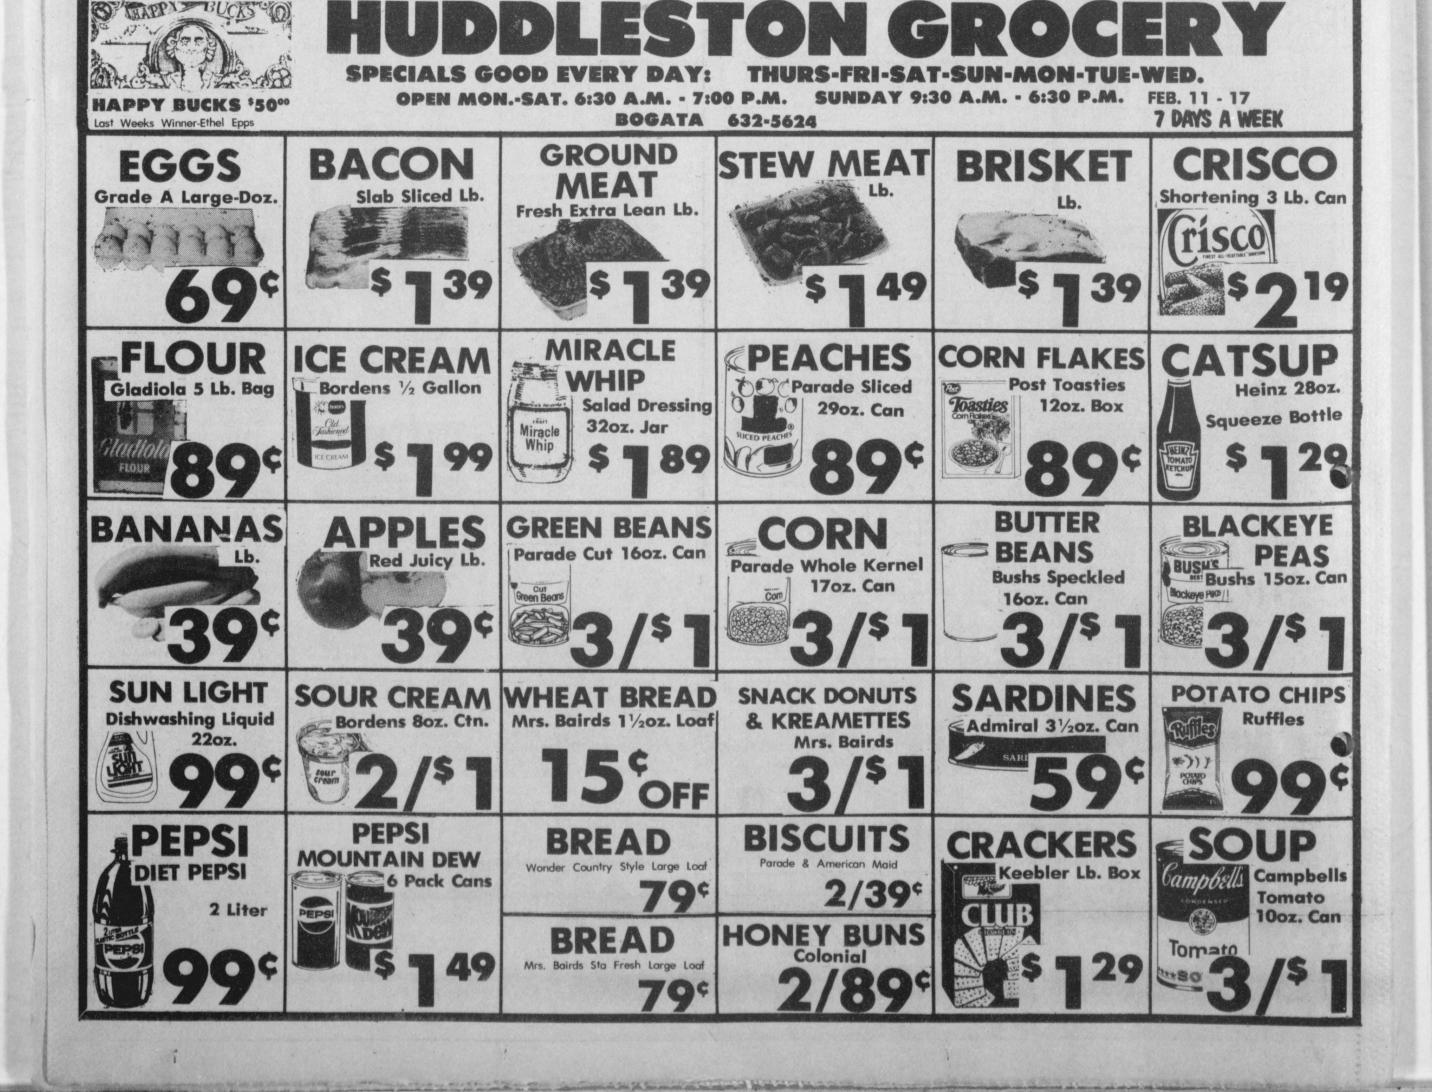

needing imunizations.

a.m. to 1 p.m.

available to adults

Clinic

CHURCH OF CHRIST Talco, Texas SCHEDULE OF SERVICES: SUNDAY MORNING: Bible Classes 9:45 A.M. WORSHIP 10:45 EVENING WORSHIP SERVICE: 6:00 P.M. WEDNESDAY: Bible Classes 7:00 P.M. WEDNESDAY: Bible Classes 7:00 P.M. Ye Shall Know The Truth And The Truth Will Make You Free. John 8:32 A Friendly Welcome Awaits You At The Church Of Christ

### RE-ELECT J. W. Terrell Jr.

Commissioner Precinct 3 Titus County

**Democratic Primary March 8** 

Кеер

18 Years Of Experience Working For YOU.

15 Years Experience In All Phases Of Heavy Construction, Including Management And Supervision.

**3 Years As Your COMMISSIONER** 

Keep The Right Man On The Job.

Pol. Adv. Pd. by J. W. Terrell Jr. Rt. 1, Box 75, Cookville, Tx. 75558



Page 10