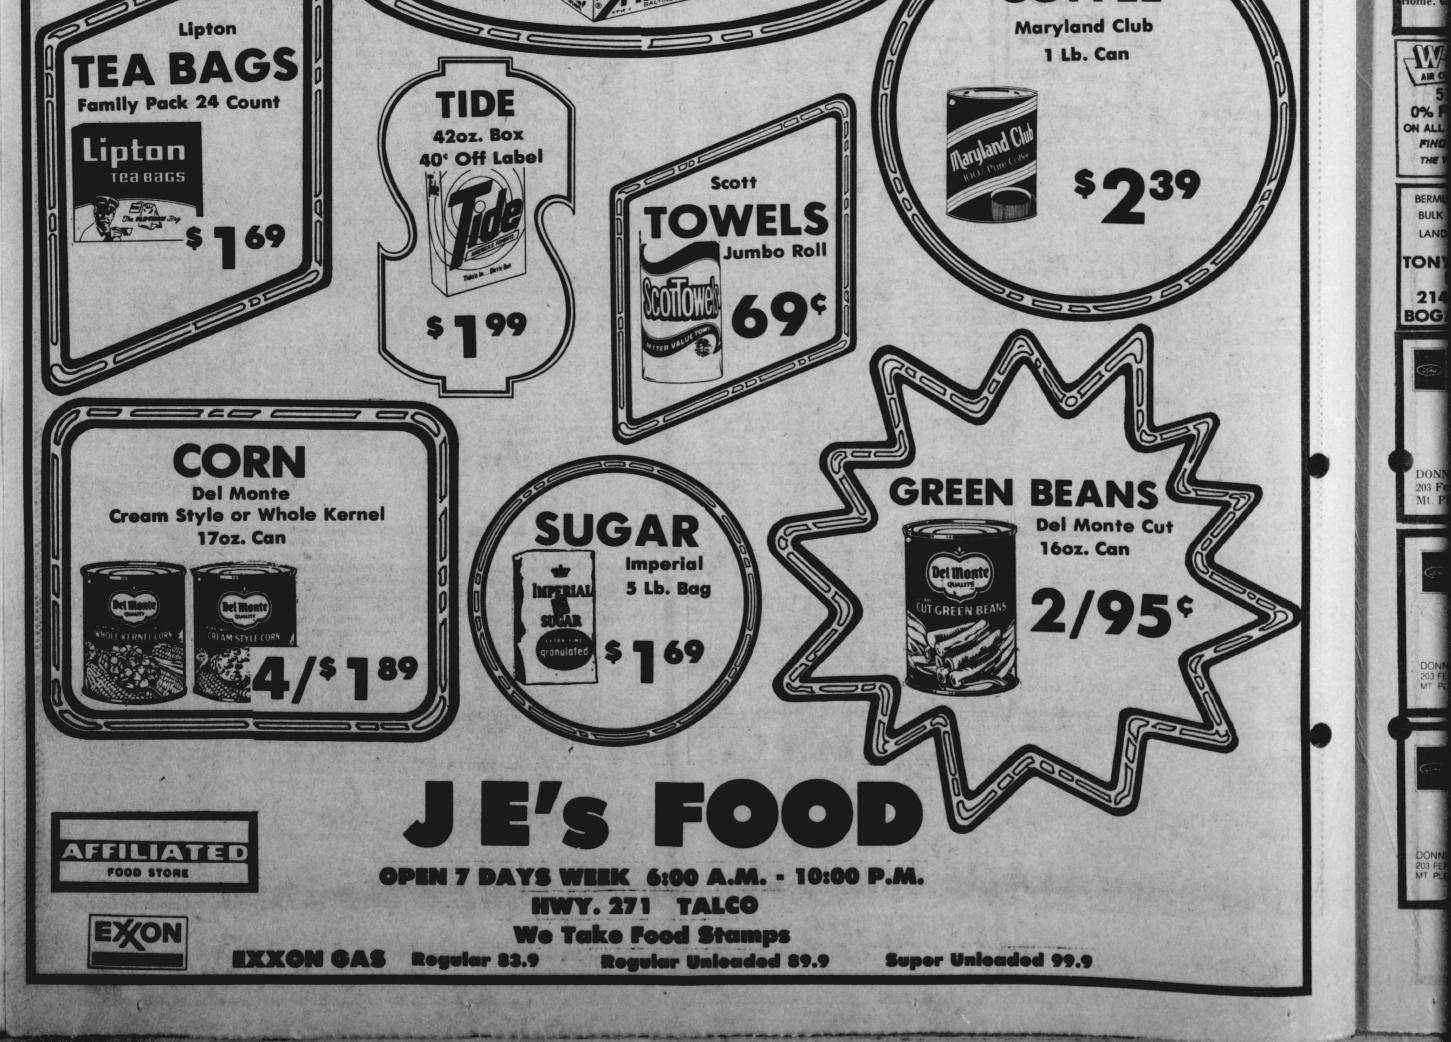

\$249                                    | POTATO CHIPS Ruffles \$ ] 19                                                                  |
| MIRACLE WHIP<br>Kraft Salad Dressing 32oz. Jar \$79              | PICKLES<br>Vlasic Hamburger Dill Chips 32oz. Jar \$749                                        |
| CORN FLAKES 99¢<br>Post Toasties 12oz. Box                       | BEANS Ranch Style 15oz. Can 2/89¢                                                             |
| CATSUP Del Monte 32oz. Bottle \$ ] 29                            | TRASH BAGS<br>Glad 10 Ct. Box Size 30 Gallon \$749                                            |
| MILK Pet Evaporated 12oz. Can 2/\$1                              | GLASS PLUS \$ 39<br>Textise with Sprayer 22oz. Bottle                                         |





Thursday, April 28, 1988





THOSE PARTICIPATING in the A.M. Aikin Competition are, left to right, back row: Rickey Bean, Joey Southern, Greg Henry and Shannon Richerson. Middle row: Tawala Padgett, Jackie Reed, Robyn Reeves, Susie Moles, Misty Deming and Karen Williams.

Front row: B.W. Duffie, Felicia Hobson, B.J. Thompson, Mary McKelvey and Eric Hall. (Staff, Photo by Nancy Brown)



STUDENTS competing in the UIL District Meet on April 23 waited in the cafeteria of Rivercrest High School while judges scored the tests. Movies were shown in the auditorium for those attending the

contest. (Staff Photo by Mollie Williams)



The second s