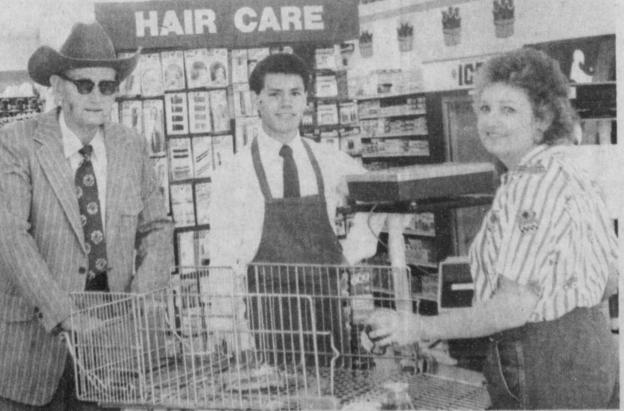

and Jake Unruh. Front row: Lois Waldrum, Tawana Sanders, Craig Combs, Mitzi Reed, Tonya Milner, Natasha Goolsbee and B.W. Duffie. (Staff Photo by Nancy Brown)

**FIRST SALE-Coke Parris buys** the first groceries sold at the new JE's Food Store in Talco. Store

the old Talco Bank building. Anyone wishing to reorder cheese There will be a Senior Adult Roun-

or sausage, the boys baseball teams were selling, contact Bruce or Tammie Case at 379-4891

The boys baseball Association will hold a combination BAKE SALE and GARAGE SALE Friday, May 20 at manager John Duran and employee Rhonda Brown are with

dup Thursday, May 5 at the Lakeview

Baptist Assembly at Lone Star. It will

begin at 10 a.m. and end at 5 p.m. Cost

per person will be \$5.00. Featured will

be Don Wiliams, The Joy Waves,

Mr. Parris. (Staff Photo by Nancy Brown)

SECOND in sales for the Talco

boy's baseball program was Joey

Taylor, who had \$289 in sales. Joey

received a six pack of Dr. Pepper

from Cecelia Smith, owner of B&B Hardware. (Staff Photo by Nancy Brown)

Stephens, owner of The Store in downtown Talco. (Staff Photo by