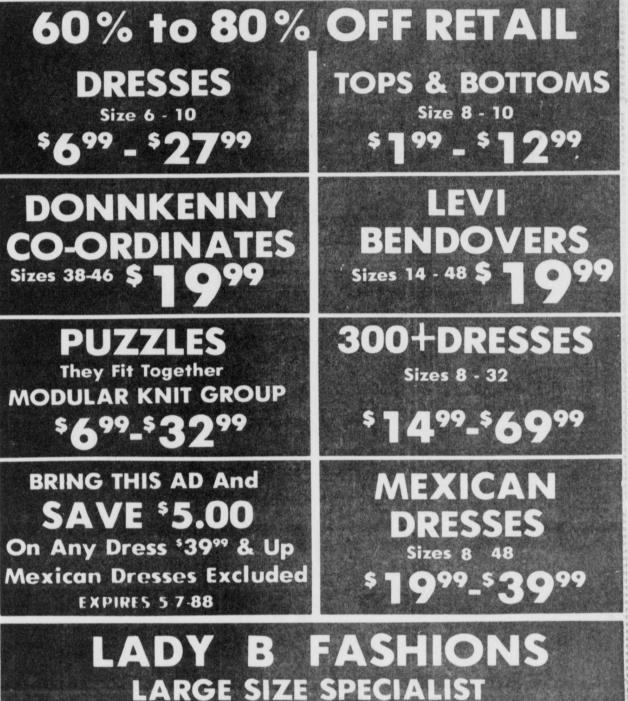

in Paris. Those attending were Mrs. Sis Case, Mrs. Marcel Hall, Mrs. Sue Miller, Mrs. Kathleen Wilhite, Mrs. Evelyn Mobbs and Mrs. Lucille Whitney

Ginger Hod, Chasity Hall and Shawn Barker helped Jeremy Beyleu celebrate his 13th birthday at Six Flags over Texas Saturday.

Sunday, April 24, Billy Condrey was the visiting pastor at Calvary Baptist Church, he is from Winnsboro.

The Panthers boys baseball won their first game Friday over the Mt. Pleasant Giants 8-7. The boys went to McDonald's to celebrate after the game.

Sunday supper guests of Mr. and Mrs. Randy Nolen were Mr. and Mrs. Rickey Nolen, Kevin and Danny Bean.

Cynthia Jones was treated to a birthday party Saturday night at the home of Mr. and Mrs. T.J. Jones. Attending were Mr. and Mrs. Randy Jones, Ricky Richerson, Joe Dan



Page 9

# Give Her A Face A Mother Could Love.



Mineral Crystal



Black and Gold-Tone Bracelet Mineral Crystal

Mineral Crystal

Champagne Dial

This May 8th, make Mother's day. Give her a Citizen. Each watch is not only beautiful on the outside with a superb sense of style, but beautiful on the inside with superb quartz engineering. It's a gift that says you understand how precious time is.





| CARROTS Cello 1 Lb. Bog 3/51                                     | Meat Market<br>STEAK USDA Choice Heavy \$169                                                  |
|------------------------------------------------------------------|-----------------------------------------------------------------------------------------------|
| CARROTS Cello 1 Lb. Bag 5/1<br>CORN Fresh 4/51