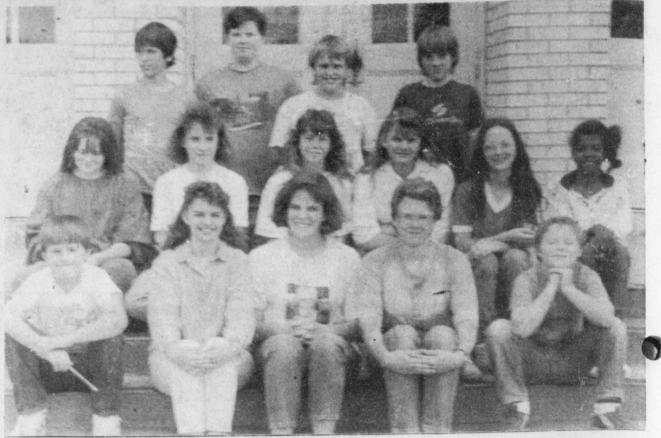

He is married to the former Janet Purvis of Waco and they have four children: Trent, 19; Angela, 17; Amy, 12 and Jennifer, 9.

**THOSE PARTICIPATING in the** UIL meet, grades 6-8 from Talco are: left to right, back row: Kristie Red, Felicia Hobson, B.J. Thomp-

son, Mary McKelvey, Tiffany Parrish and Shedera Collins. Middle row: Eddie Williams, Nita Craig, Melanie Franks, Faye Whitney

and Colby Goolsbee. Front row: Greg Henry, Jackie Reed, Robyn Reeves, Crystal White and Crystal Horton. (Staff Photo by Nancy Brown)