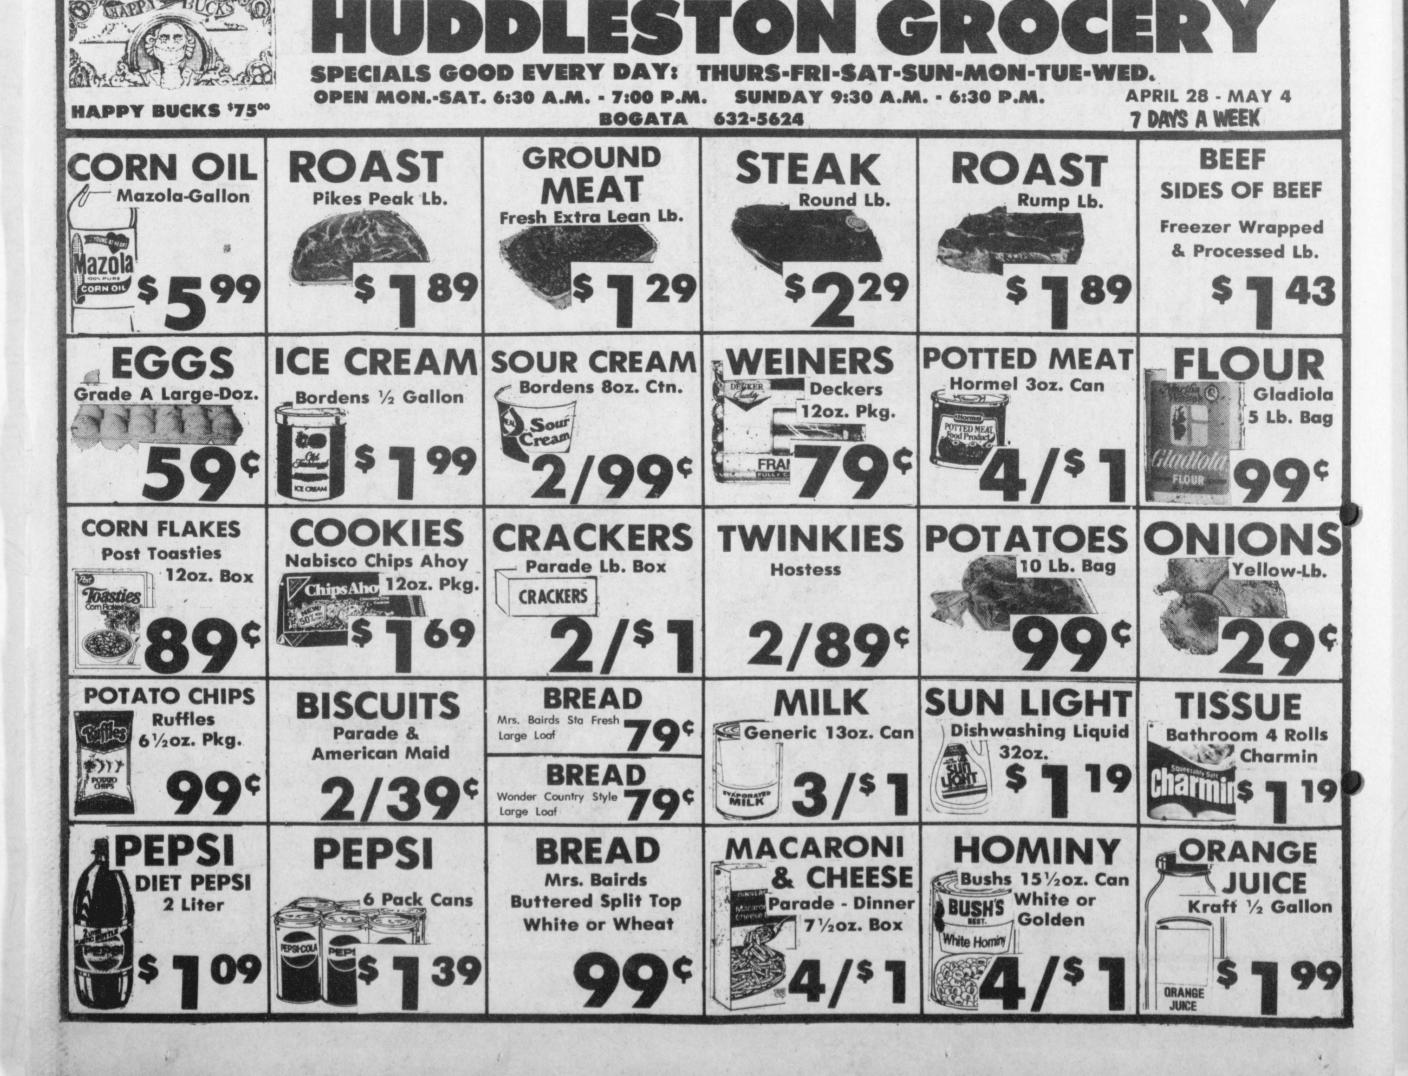

MILK Pet Evaporated 12oz. Can 2/\$1                              | GLASS PLUS \$ 39<br>Textise with Sprayer 22oz. Bottle                                         |





Thursday, April 28, 1988





THOSE PARTICIPATING in the A.M. Aikin Competition are, left to right, back row: Rickey Bean, Joey Southern, Greg Henry and Shannon Richerson. Middle row: Tawala Padgett, Jackie Reed, Robyn Reeves, Susie Moles, Misty Deming and Karen Williams.

Front row: B.W. Duffie, Felicia Hobson, B.J. Thompson, Mary McKelvey and Eric Hall. (Staff, Photo by Nancy Brown)



STUDENTS competing in the UIL District Meet on April 23 waited in the cafeteria of Rivercrest High School while judges scored the tests. Movies were shown in the auditorium for those attending the

contest. (Staff Photo by Mollie Williams)



The second s