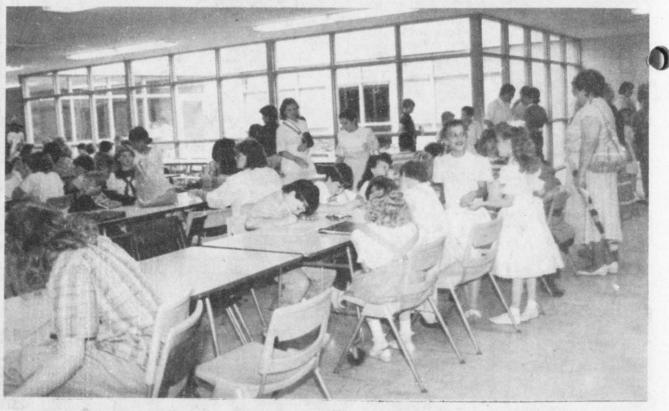

Deport, TX 75435

**TALCO STUDENTS** participating in recent UIL competition, grades 3-5, are, left to right, back row: Tajuana Vela, Tawala Padgett, Julie

Nolen, Shane Rector and Misty Deming. Middle row: Michael Deming, Eric Hall, Karen Williams, Carey Gable, Josh Orrill

and Jake Unruh. Front row: Lois Waldrum, Tawana Sanders, Craig Combs, Mitzi Reed, Tonya Milner, Natasha Goolsbee and B.W. Duffie. (Staff Photo by Nancy Brown)

**FIRST SALE-Coke Parris buys** the first groceries sold at the new JE's Food Store in Talco. Store