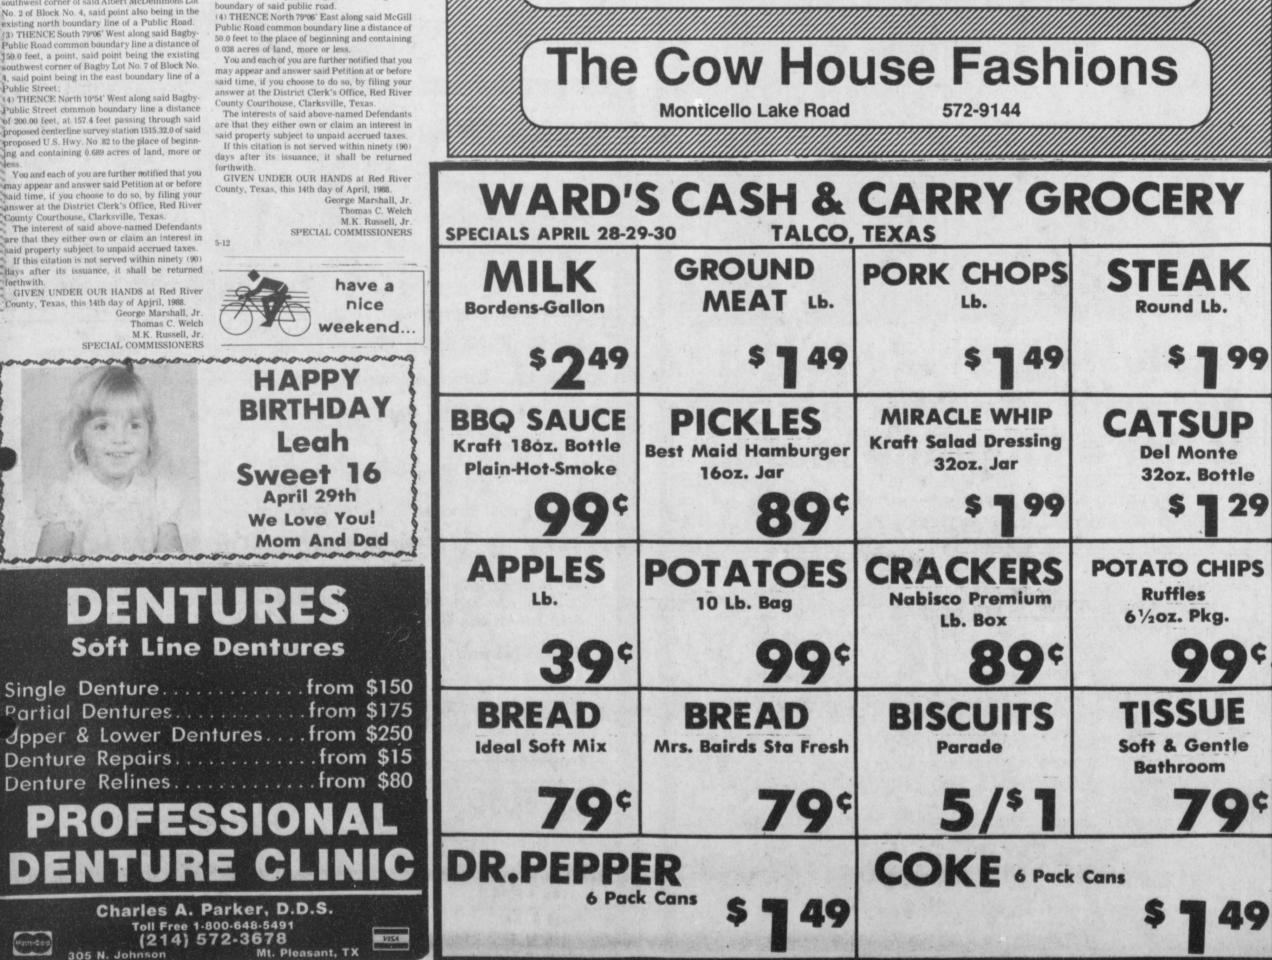

# **Talco-Bogata School Hosts UIL Meet**

for the District 17AA University In-

Talco-Bogata Schools were hosts terscholastic League Literary Meet on Saturday, April 23.

Schools entered were Bogata, Talco, Honey Grove, Wolfe City,

Cooper, Como-Pickton and Leonard. cond and Wolfe City third. Honey Grove placed first, Bogata se-