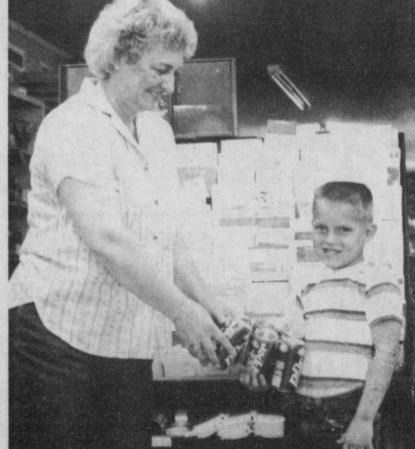

.



The Saturday school day previously scheduled fo rApril 30, has been cancelled due to a waiver from the State

Superintendent Harold Cowley received a letter from the Texas Education Agency approving his re-

bids on the 1983 GMC truck and a 1968 firetruck.

# Saturday School Day Cancelled

quest for 174 days of instruction and eight inservice days for the 1987-88 school year, a reduction of one instruction day alleviating the Saturday school day.

**Talco City Council Meets** The Talco City Council met Monday, April 25 to discuss delinquent water bills, pay bills and award two

SECOND in sales for the Talco

boy's baseball program was Joey

Taylor, who had \$289 in sales. Joey

received a six pack of Dr. Pepper

from Cecelia Smith, owner of B&B Hardware. (Staff Photo by Nancy Brown)





Stephens, owner of The Store in downtown Talco. (Staff Photo by



#### Thursday, April 28, 1988

# Cunningham News

By Berniece Wyatt Members of the Baptist Church with their pastor, Rev. and Mrs. G.C. Renfro and several visitors enjoyed supper at the church Sunday night.

**3 DAY SALE** 

THURSDAY-FRIDAY-SATURDAY

SPECIAL GROUP OF

LADIES SHOES

Now 1/2 Price

Less \$5.00

500 more off the already half price figure!

Only at the Fashion can you get such a super bargain,

Entire Stock Not Included In  $\frac{1}{2}$  Price Sale

The Hottest Values in Town

& Only At

**North Side Plaza** 

**Downtown Paris** 

Crape Myrtles 2 Gallon-5

Live Oaks 1 Gallon \_\_\_ \$2

Elaeagnus 1 Gallon --- \$2

Gardenia Mystery \_\_\_ \$2

1 Gallon

1 Gallon

\$2

The FASHION

Pink

Nandina

Rev. Phil P