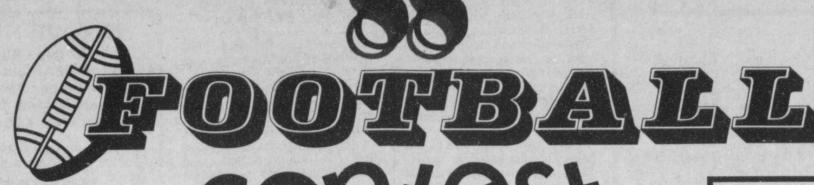

#### Margie Skidmore Wins First Football Contest

This week's first place winner in the first football contest for the season is Margie Skidmore of Deport, who missed only four games and said Prairiland would win 24-6. Margie won \$12.00 for the first place prize.

Winnign second was Mark Mitchell of Deport, who missed four games and said Prairiland would win 20-0. Mark won \$7.00 for second place.

Winning third was Jimmy Joe Young of Pattonville, who missed

learned a little about reading the

six games and said Prairiland would win 14-6. Third place paid \$5.00 to Young.

Other near misses were Danny Billy of Deport who missed six games and said Prairiland would win 21-7.

Reba Mitchell of Deport missed six games also and said Prairiland would win 21-6. Lee King of Bogata missed six games and said Prairiland would mixxed six games and said Prairi-

#### land would win 28-0.

Last week's winners were: Prairiland 9-Rivercrest 7; L.A. Raiders, Pittsburg, LSU, Fannindel, Arizona, Miami, FL, Seattle, Chicago, San Francisco, Denison, Cooper, North

Texas, Georgia, New England, Clemson, Baylor, James Bowie, Commerce and Florida.

Come on and join the fun. Try your hand at football.