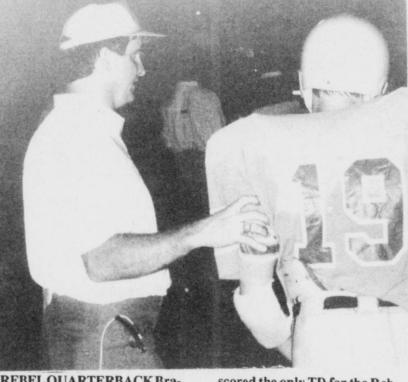

The pre-game build-up was evident in the Rebs initial possession, as their only score. Led by Brown, who popped for 34 yards on the first of-

**Before 1989!** 

(38)

GE O'AL

Bradley Woods. Jeremy Abshire tration of the Rebs. A fourth and added the point after to give the ex- seven pass attempt from Woods to cited Rebels their short-lived lead of

SMITH CARPETS

Carpet-Linoleum-Tile • 24 Hour Installation

Commercial & Residential-More Quality For Your \$

785-6491

Largest Selection In N. E. Texas & S. E. Okla.

1289 Clarksville St.

Don Wear, Manager

REBEL QUARTERBACK Bradley Woods received some ad-

scored the only TD for the Rebels in a close game that went to the Patriots, 9-7. (Staff Photo by Gary House)

**BURRESS FOOD STORES** 

FINA ####FINA #####FINA ###FINA ###FINA ###FINA FINA

MON. thru SAT.

8 A.M. - 7 P.M.