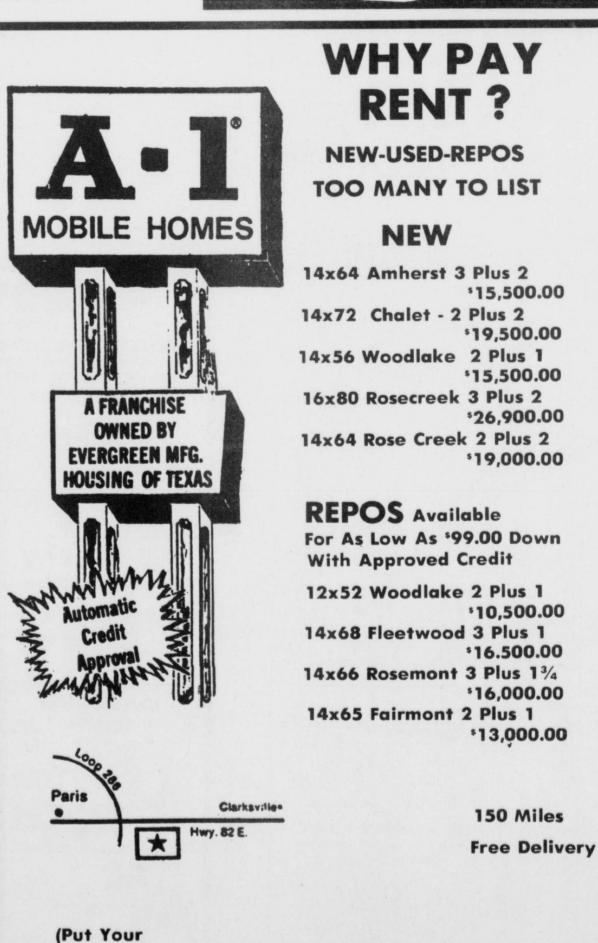

nd tomatoes Hot rolls with butter and honey

Thursday

Friday Cheeseburgers Baked beans Lettuce, tomatoes Pickles, onions Chips

Ice cream

Milk

FALL CLASS RING Full name feature. diamonds and CZ's ATHENA are extra charge. VILLAGE TEWELERS 785-0266

In The Village PARIS, TEXAS

Hwy. 82 East

Paris, Texas

784-1737

(Next To Cato Campers)

SMITH CARPETS

Carpet-Linoleum-Tile • 24 Hour Installation

Commercial & Residential-More Quality For Your \$

785-6491

Largest Selection In N. E. Texas & S. E. Okla.

1289 Clarksville St.

Don Wear, Manager



REBEL QUARTERBACK Bradley Woods received some ad-

scored the only TD for the Rebels in a close game that went to the Patriots, 9-7. (Staff Photo by Gary House)





**BURRESS FOOD STORES** 

FINA ####FINA #####FINA ###FINA ###FINA ###FINA FINA



MON. thru SAT.

8 A.M. - 7 P.M.

SUNDAY 1 - 5 P.M.

**Rent Money** 

To Use)

# RAIRIE

ALL MY CHILDREN

ONE LIFE TO LIVE

FIRST NEWS ABC NEWS

NEWS WH/FORTUNE

STRANGERS

ABC NEWS SPECIAL

NEWS ENT TONIGHT

NIGHTLINE AT MOVIES

SOUL TRAIN

20/20

DIVORCE CRT JEOPARDY SUPERIOR CRT ENT/TONIGHT

THE JUDGE PEOPLE'S CT

NEWS LV CONNECT

TV BLOOPERS & JOKES

NEWS LV/CONNECT

DAVID LETTERMAN

BLACKE'S MAGIC

MIAMI

NEWS

NEWS NBC NEWS

NEWS MIDDAY

11 CRACK-UPS

12 FOOTBALL:

1 AT KANSAS

3 FOOTBALL:

6 NEWS WH/FORTUNE

7 COLLEGE FOOTBALL

8 NEBRASKA VS UCLA

10 NEWS

11 MOVIE

12 TBA

GUINNESS COACHES

FOOTBALL MICHIGAN

1ST/IMPRESSN FRANK'S PLC.

VS NOTRE DAME

NEWS 3'S COMPANY LIVE KICKBOXING DC FOLLIES NEWS

4 VS UCLA

2

5

9

|    |                         | THE                      | ND