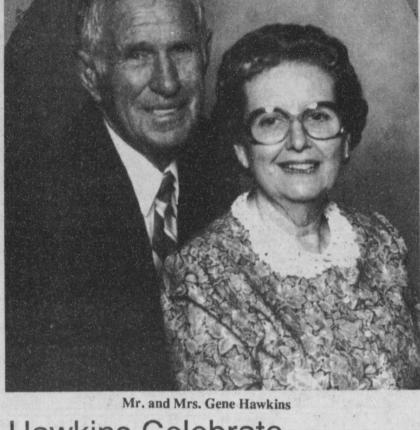

#### Hawkins Celebrate 50th Wedding Anniversary

Gene and Lydia Hawkins of Johntown observed their 50th wedding anniversary with a celebration given by their daughter, Eugenia Kay and son-in-law, C.O. Magee, Jr. of Spring and their son, Roger Grant, and daughter-in-law, Suzanne Reynolds Hawkins of Corpus Christi in The Woodlands

Mr. and Mrs. Hawkins were guests at The Woodlands Inn and were honored at a dinner at Dave's Restaurant on October 15. Also attending the dinner were four grandchilren, Clarence Magee III of Sam Houston State University, Huntsville; Kristin Magee of Spring; and Jeremy and Aaron Hawkins of Corpus Christi.

Another granddaughter, Kimberly Magee of San Francisco, CA was unable to attend but sent a congratulatory message via long distance.

Horace Eugene Hawkins and Lydia M. Baxter were married October 15, 1938 by the Rev. J.L. Smith in Pattonville. Their attendants were Dorothy Churchman Allbritton and John Wesley White.

Mr. Hawkins was employed by Civil Service in Corpus Christi and retired in 1973 after 31 years of service. They returned to Johntown where he built their home on the homesite of his parents, Mr. and Mrs. W.J. Hawk-