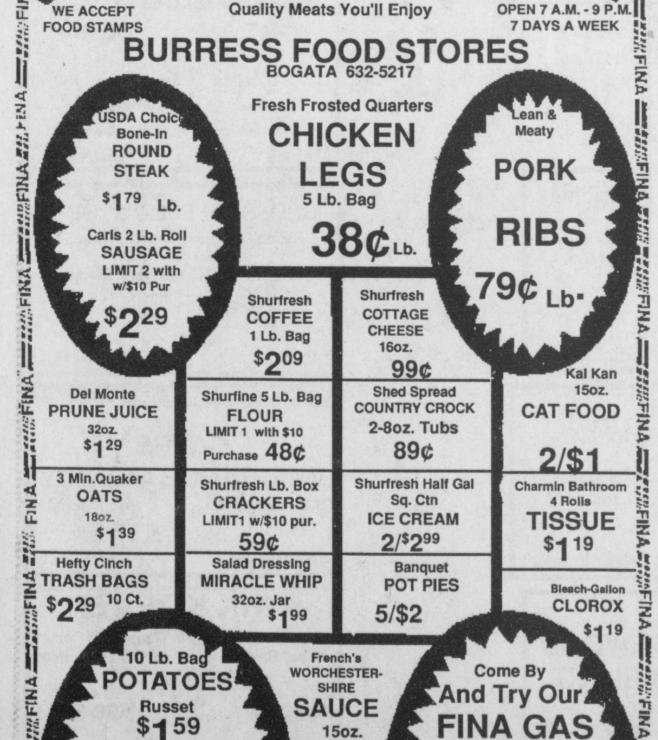

ason. The ground game accounted for 129 yards, while 71 yards, all in the game winnign thrust, came via the airways (three of six for 71 yards). The punting game also was effective, as Woods maintained his almost 42yard per punt season average wiht six for 239 yards. The Rebels continue to reduce sgnificantlheir early sson mistake committingno turnovers. On the positive side, the defense caused four Warrior muscues-two fumbles and two pass interceptions. The Rebs were flagged four times for 30 pen-

bra

Tue

Kin

Lau

AM

an a

wee

thir

W

wa Sch

we hulder Just and who saw who

alty yards.



CLINT TIDWELL breaks through some Honey Grove Warriors Friday night as the Rivercrest Rebels took a big win over the opposition. Blocking by several Rebels made the run possible. (Staff Photo by



\$109

SHURFRESH

CORN

ON COB

PRICES GOOD

OCT-20-26

Pkg.

\$109

CAULIFLOWER

BANANAS

4 Lbs

99¢ Head

You'll Love Our Prices!

Peak

**ANTI-FREEZE** 

While Supply

\$795 Gallon



Talco-Bogata-Rivercrest School Lunch Menu October 24-28

Monday Taco salad Cheese Strawberry cake

Tuesday Chili with beans Crackers Apple crunch Milk

Wednesday Chicken and rice Rose applesauce Combread

Thursday Chicken fried steak Gravy Mashed potatoes Seasoned carrots Hot rolls with butter honey

Friday Cheeseburgers Baked beans Chips





It's the way we work. Together, we each do our best so that we can do the best for you. We pride ourselves on giving our customers the personalized attention and prompt, courteous service with transactions. ...we're simply a team of dedicated people, working togeth