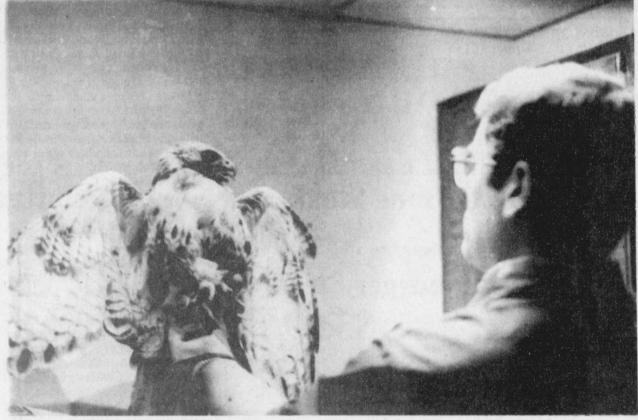

### For Some Wild Creatures, A Second Chance

By Nanalee Nichols

He was magnificent. Huge wings spread, powerful beak open, the injured Red Tailed Hawk faced contact with humans in the only way he knew how...with defiance and dig-

The bird was brought in by a couple of Deport youngsters. I took it to Cox's Veternarian Clinic after a quick phone call to Nancy Salzman, who heads up "A Second Chance" an organization for wildlife rehabilitation which is State and Federally permitted.

big bird of prey from it's box and a careful examination began.

The first injury discovered was a broken wing...something that can sometimes be fixed.

Further examination revealed that the bird was thin, and had a split on it's breastbone where it had slammed into something. Still, hope remained nursed back to where it could return to the wild.

It was only after a look into those fierce eyes that the bird's fate was sealed.

The lens of one eye had been knocked completely loose, and the bird was blind in that eye.

The eyes of a hawk are capable of spotting a moving field mouse at a simply cannot hunt.

MAGNIFICENT-But doomed, this Red Tailed Hawk was taken to "Second Chance" an organization dedicated to rehabilitating injured, wounded or ill wild creatures until they can be returned to their natural state. This bird was blinded in one eye, as well as having a broken wing and other injuries, so that he had no hope for a normal life. Second Chance is headed by Nancy Salzman, and Dr. Kenneth Cox, veterinary, examines and helps treat the animals or birds. The hawk is shown with Dr. Cox after being brought from Deport Saturday. (Staff Photo by Nanalee Nichols)