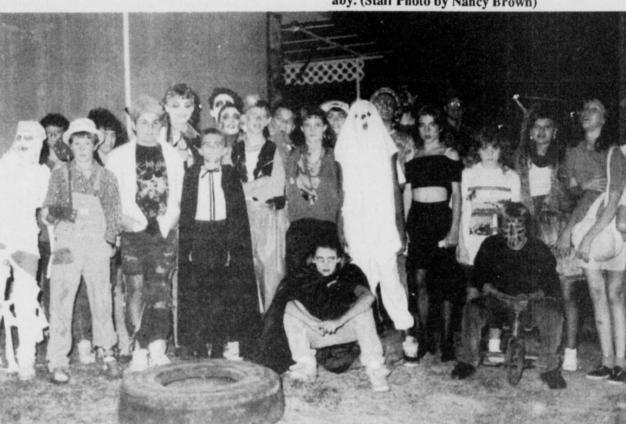

**DAVID JONES and Ginger Hood celebrated their** October birthdays Saturday with a Halloween costume party at the home of Mr. and Mrs. Johnny Jones. The children were treated to games, a spooky hay ride, apple bobbing and a scary movie. Winning the costume contest were David Jones, Shannon Richeson and Michael Tabb. Approximately 50 attended and enjoyed a weiner roast and snacks. (Staff Photo by Nancy Brown)