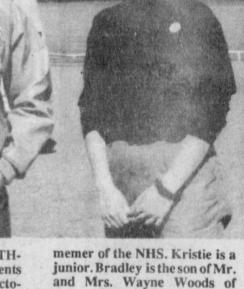

On Nov. 5, the First Baptist Church will have a youth hayride at 6 p.m. October 30 will be Youth Day at First Baptist Church with a singing at

STUDENTS OF THE MONTH-Rivercrest High School Students of the Month chosen for October are Kristie Stansell and Bradley Woods. Kristie is the daughter of Mr. and Mrs. Jerry Stansell of Talco. She has played basketball for three years and played varsity for two years. She participates in track, is presi-

dent of the Spanish Club and a

and Nancy Brown. (Staff Photo)

Talco. He is a member of the Varsity football, track and basketball teams, serves as vicepresident of the NHS, a member of Student Council and president of the senio class. (Staff Photo by Mollie Williams)