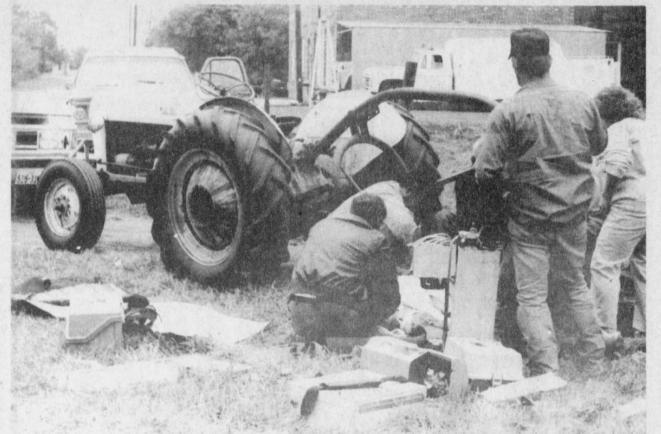

Keep track, taqke some notes, and Berries, the multitude of bright red when spring time comes, see if na-

INJURED-Wesley Clubb, age 71, of Mt. Pleasant suffered serious injuries last Wednesday in Talco, when the post hole auger he was working with

caught hi s clothing, dragging him into the whirling machine. Paramedics worked over Clubb before transferring him to Titus County Memorial Hospital with

broken ribs and other injuries, where he was listed in serious condition. (Staff Photo by Thomas Nichols)