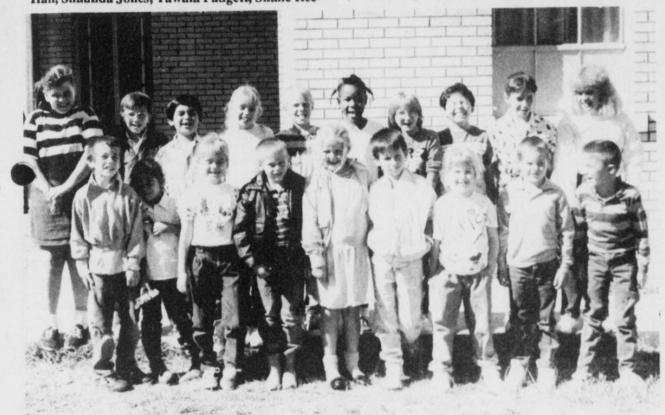

HARVEY MOTORS

700 E. Main Clarksville, TX

A'S and B'S, Grades 5-8 at Talco: Natasha Goolsbee, Jody Ottinger, Tina Sturdy, Woody Whitney, Jenny Bond, Jack Brown, Brett Castle, Clint Franks, Eric Hall, Shaunda Jones, Tawala Padgett, Shane Rec-

TALCO HONOR ROLL, Grades 1-4, All A's are: Coleman Brown, Ashley Cabell, Ryan Case, Ashlei Moles, Sam Stanley, Erin Stansell, Jon Villela, Jeremy Jones, Balmore Deleon, Amanda Franks,

Kristi Hines, Jody Nolen, Sara Stanley, Nicholas Castle, Craig Combs, Katherine Graf, Tonya Milner and Mitzi Reed. (Staff Photo by Nancy Brown)