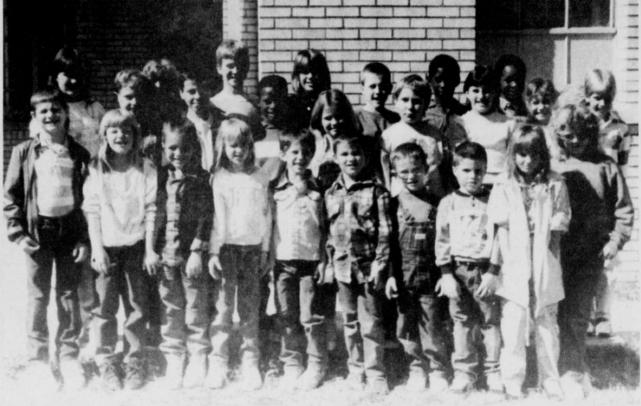

tor, Jeremy Thompson, Robyn Reeves, Joey Southern, Eddie Williams, Crystal White, Paul Titsworth, Chasity Hall, David Jones, Bryan Ottinger and Tony Sanders. (Staff Photo by Nancy Brown)

TALCO A'S and B'S, Grades 1-4: Leanda Bass, Mishelle Carroll, J.C. King, Michael Taylor, Ricky Waldrum, Tabatha Hackler, Jimmy Hamilton, Steven Hearron, Courtney Jones, Melissa Posey, Tanna Simpson, Joey Taylor, Amber Forsyth,

Michael Gardner, Carey Johnson, Amy Matthews, Christophe Thompson, Lois Waldrum, Michael Deming, Crystal Matthews, Jim Bob Prather, Andre Savage, Justin Smith, Misty Vaughan, Jeff Savage, Mitch Ellis, Clint Gage and Tracy Huckaby. (Staff Photo by Nancy Brown)