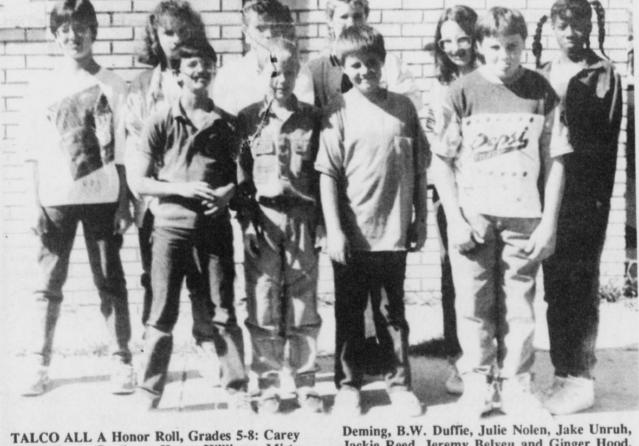

TALCO HONOR ROLL, Grades 1-4, All A's are: Coleman Brown, Ashley Cabell, Ryan Case, Ashlei Moles, Sam Stanley, Erin Stansell, Jon Villela, Jeremy Jones, Balmore Deleon, Amanda Franks,

Kristi Hines, Jody Nolen, Sara Stanley, Nicholas Castle, Craig Combs, Katherine Graf, Tonya Milner and Mitzi Reed. (Staff Photo by Nancy Brown)

Gable, Jonny Southern, Karen Williams, Misty

Jackie Reed, Jeremy Belyeu and Ginger Hood. (Staff Photo by Nancy Brown)

PRODUCTS

Home Health Care Products Professional Uniforms (214) 572-9853

1901-A N. JEFFERSON MT. PLEASANT, TX 75455