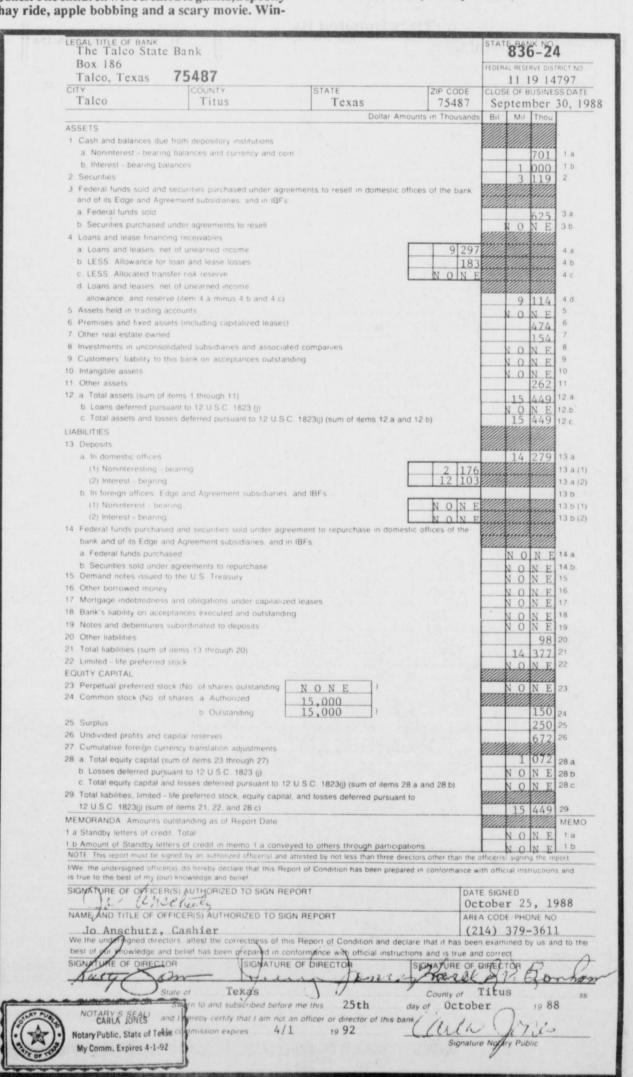

ood celebrated their** October birthdays Saturday with a Halloween costume party at the home of Mr. and Mrs. Johnny Jones. The children were treated to games, a spooky hay ride, apple bobbing and a scary movie. Winning the costume contest were David Jones, Shannon Richeson and Michael Tabb. Approximately 50 attended and enjoyed a weiner roast and snacks. (Staff Photo by Nancy Brown)



Gable, Jonny Southern, Karen Williams, Misty

Jackie Reed, Jeremy Belyeu and Ginger Hood. (Staff Photo by Nancy Brown)





PRODUCTS

Home Health Care Products Professional Uniforms (214) 572-9853

1901-A N. JEFFERSON MT. PLEASANT, TX 75455



RANDY FORSYTHE received an award in P.E. this last six weeks. Randy is a fifth grade student at Talco School. (Staff Photo by Nancy Brown)



Have A PLEASANT WEEKEND



YTUA

SATURDAY

1 ONE LIFE TO LIVE

2 GENERAL HOSPITAL 3 OPRAH WINFREY

5 NEWS ABC NEWS 6 NEWS WHL/FORTUNE THE MAKING OF A MODEL LOOK OF THE YEAR

10 NEWS USA TODAY

12 LV/CONNECT

## THUNDER PRAIRIE

| TH | URSDAY