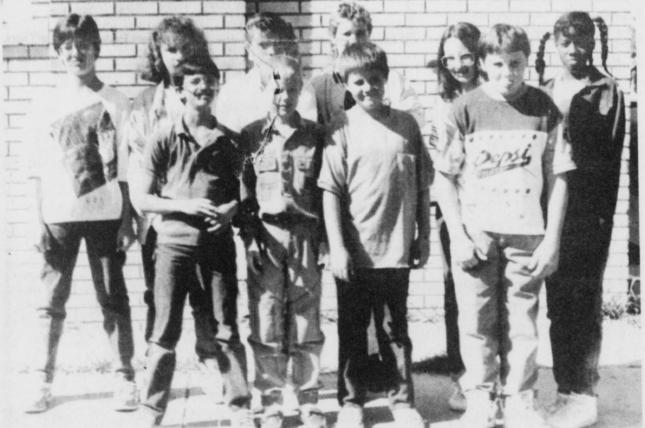

HARVEY MOTORS

700 E. Main Clarksville, TX

A'S and B'S, Grades 5-8 at Talco: Natasha Goolsbee, Jody Ottinger, Tina Sturdy, Woody Whitney, Jenny Bond, Jack Brown, Brett Castle, Clint Franks, Eric Hall, Shaunda Jones, Tawala Padgett, Shane Rec-

tor, Jeremy Thompson, Robyn Reeves, Joey Southern, Eddie Williams, Crystal White, Paul Titsworth, Chasity Hall, David Jones, Bryan Ottinger and Tony Sanders. (Staff Photo by Nancy Brown)

TALCO A'S and B'S, Grades 1-4: Leanda Bass, Mishelle Carroll, J.C. King, Michael Taylor, Ricky Waldrum, Tabatha Hackler, Jimmy Hamilton, Steven Hearron, Courtney Jones, Melissa Posey, Tanna Simpson, Joey Taylor, Amber Forsyth,