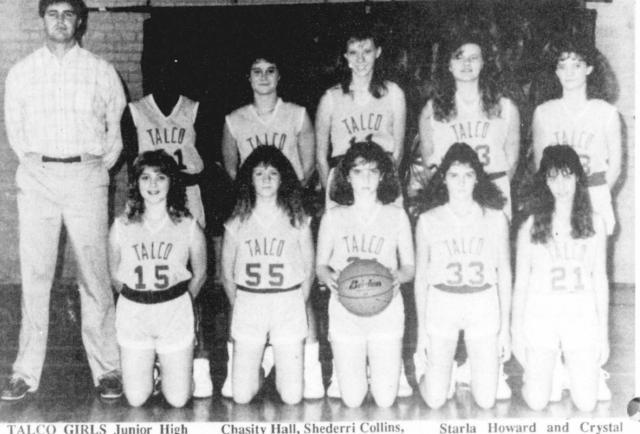

RIVERCREST STUDENTS making the 1988 17AA All District Football Team are, first row, left to right: Craig Easley, Off. 1st team, Off. Line and Def., Hon. Mention, Def. L.B.; Lafavette Brown, Off. 1st Team, Running Back; Ronnie Alsup,

The Talco PTO will be giving

awards for the best decorated homes. Everyone is urged to become in-

cember 24.

will ble held.

volved.

Off. 2nd Team, Off Line; Jesse Woods, Off 2nd Team, Off. Line and Def. Hon. Mention, Def. End; Joey Webb, Off. 2nd Team, Center. Second row: Secondary: Clint Tidwell, Off. 2nd Team, Split Receiver and Def. 2nd Team, Secondary: Marcus Savage, Off. 2nd Team, Running

Back; Bradley Woods, Off Hon. Mention, QB, Def. 1st Team, Secondary and Punter; Chad Parish, Def. 1st Team, Def. Line: kevin Beene, 2nd Team, Def. End; Danny Beene, Def. 2nd TEam, Def. Line. (Staff Photo by Mollie Williams)