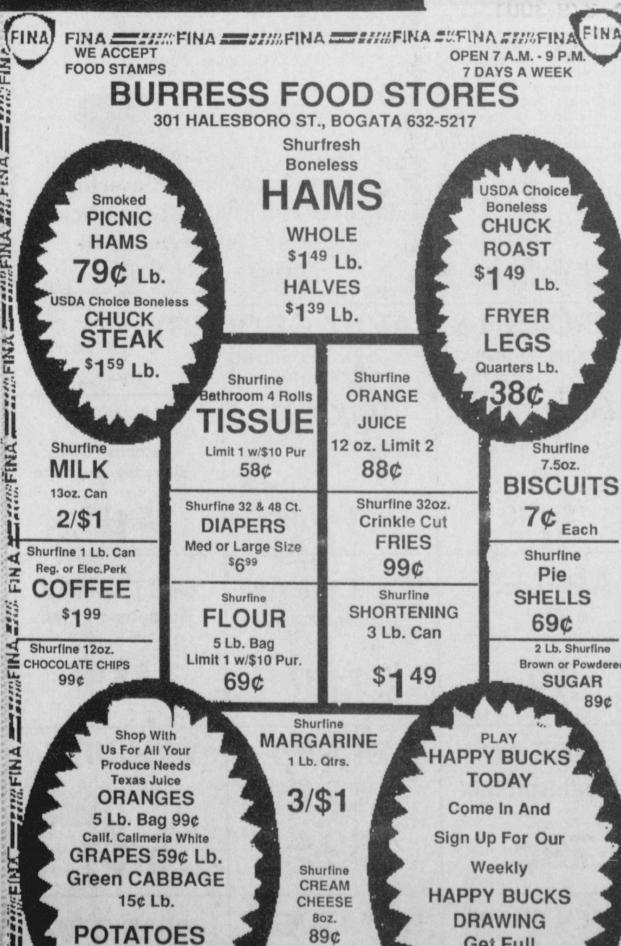

lco-Bogata-Rivercrest School Lunch Menu Dec. 12-16 Monday Steak fingers with catsup

Gravy Mixed vegetables Mashed potatoes Hot rolls with butter and honey

Tuesday Vegetable and beef soup Assorted sandwiches Crackers Jello with fruit Milk

Wednesday Macaroni and ground beef Blackeyed peas Cookies Combread

Time Flys,

Booster Club. (Staff Photo by

Turkey and dressing

Cranberry sauce

Mashed potatoes

Cheeseburgers

Lettuce, tomato

Pickles, onions

Seasoned beans

Green beans

Light bread

Milk

Chips

Ice cream

Thursday

Nancy Brown)

Enjoy It Every Minute

Only 17 Days Until Christmas!

# People you can count on...

# SUPER JOB! RIVERCREST REBEL COACHES

Terry Giddens



Co-Coach Of The Year In District **17AA** 



Sponsored By TALCO STATE BANK

379-3611

Talco, Texas

MEMBER FDIC



89¢

**Prices Good** DEC. 8-14

Russet 20 Lb. Bag

\$769

Only 17 Days Christmas

ROBIN HOLLIS drew the lucky winner's name of the decorated Rudolph cake on Friday. Laci Taylor was the lucky winner. She is the daughter of Mr. and Mrs. David Taylor. (Staff Photo by Nancy Brown)

## Detroit Service Centerx 674-4935

Feed-Fertilizer-Vet Supplies-Tack **Custom Fertilizer Spreading** Call For Prices Hours: 7 a.m. - 5:30 p.m.

Saturday Until Noon "Where Customers Become Friends"



#### Walk-A-Thon Winners Announced

to the Cystic Fibrosis Walk-A-Thon winners who collected \$846.13 in pledges and donations for thewalk sponsored by the Rivercrest Student

Amy Gladden won first place prize of \$25.00 donated by Talco State Bank anda gift certificate from Tip Top Drive In in Bogata for collecting