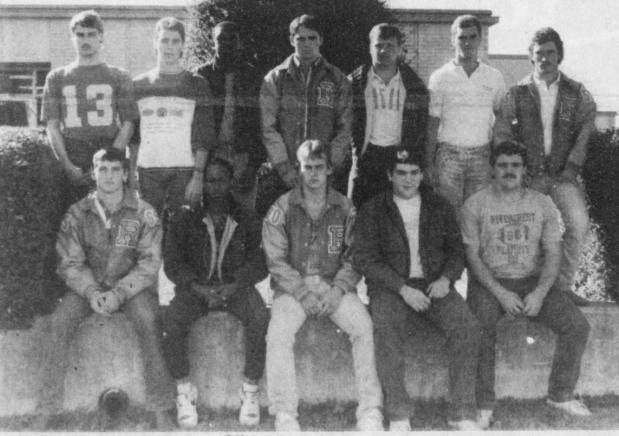

RIVERCREST STUDENTS making the 1988 17AA All District Football Team are, first row, left to right: Craig Easley, Off. 1st team, Off. Line and Def., Hon. Mention, Def. L.B.; Lafavette Brown, Off. 1st Team, Running Back; Ronnie Alsup,

The Talco PTO will be giving

awards for the best decorated homes. Everyone is urged to become in-

cember 24.

will ble held.

volved.

Off. 2nd Team, Off Line; Jesse Woods, Off 2nd Team, Off. Line and Def. Hon. Mention, Def. End; Joey Webb, Off. 2nd Team, Center. Second row: Secondary: Clint Tidwell, Off. 2nd Team, Split Receiver and Def. 2nd Team, Secondary: Marcus Savage, Off. 2nd Team, Running

Back; Bradley Woods, Off Hon. Mention, QB, Def. 1st Team, Secondary and Punter; Chad Parish, Def. 1st Team, Def. Line: kevin Beene, 2nd Team, Def. End; Danny Beene, Def. 2nd TEam, Def. Line. (Staff Photo by Mollie Williams)