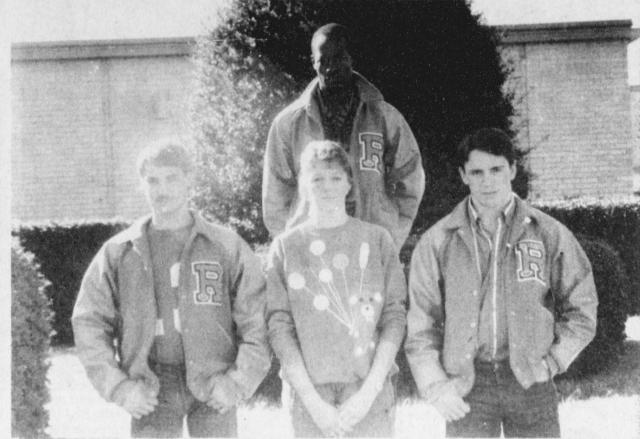

RIVERCREST STUDENTS making the 1988 17AA All District Football Team are, first row, left to right: Craig Easley, Off. 1st team, Off. Line and Def., Hon. Mention, Def. L.B.; Lafavette Brown, Off. 1st Team, Running Back; Ronnie Alsup,

The Talco PTO will be giving

awards for the best decorated homes. Everyone is urged to become in-

cember 24.

will ble held.

volved.

Off. 2nd Team, Off Line; Jesse Woods, Off 2nd Team, Off. Line and Def. Hon. Mention, Def. End; Joey Webb, Off. 2nd Team, Center. Second row: Secondary: Clint Tidwell, Off. 2nd Team, Split Receiver and Def. 2nd Team, Secondary: Marcus Savage, Off. 2nd Team, Running

Back; Bradley Woods, Off Hon. Mention, QB, Def. 1st Team, Secondary and Punter; Chad Parish, Def. 1st Team, Def. Line: kevin Beene, 2nd Team, Def. End; Danny Beene, Def. 2nd TEam, Def. Line. (Staff Photo by Mollie Williams)