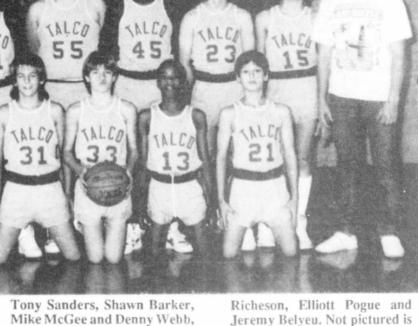

RIVERCREST STUDENTS making the 1988 17AA All District Football Team are, first row, left to right: Craig Easley, Off. 1st team, Off. Line and Def., Hon. Mention, Def. L.B.; Lafavette Brown, Off. 1st Team, Running Back; Ronnie Alsup,

The Talco PTO will be giving

awards for the best decorated homes. Everyone is urged to become in-

cember 24.

will ble held.

volved.

Off. 2nd Team, Off Line; Jesse Woods, Off 2nd Team, Off. Line and Def. Hon. Mention, Def. End; Joey Webb, Off. 2nd Team, Center. Second row: Secondary: Clint Tidwell, Off. 2nd Team, Split Receiver and Def. 2nd Team, Secondary: Marcus Savage, Off. 2nd Team, Running

Back; Bradley Woods, Off Hon. Mention, QB, Def. 1st Team, Secondary and Punter; Chad Parish, Def. 1st Team, Def. Line: kevin Beene, 2nd Team, Def. End; Danny Beene, Def. 2nd TEam, Def. Line. (Staff Photo by Mollie Williams)