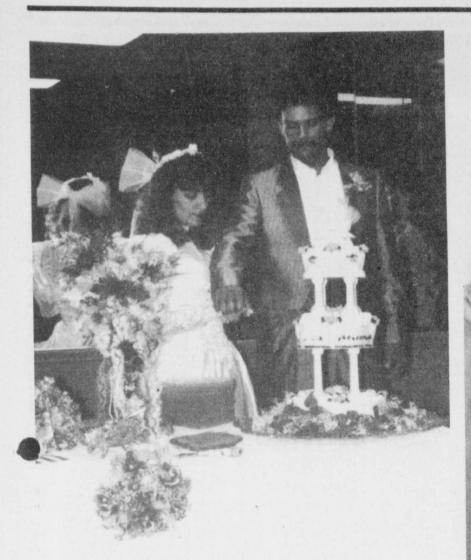

# Rhoades-Wright United In Marriage

Marta Wright and Rickey Rhoades Wright, sister of the bride. Brideswere united in marriage on Decem- maids were Laura Wright and Mona ber 3 at 7 p.m. in the home of Mr. and Mrs. John David Wright of Talco.

Her dress was silk chiffon over affeta, accented with net, and feaured a wedding band neck, with hand sewn pearls and sequins around the neck. The sleeves were fully gathered stove pipe, fitted from elbow to wrist and coming to a point over the hand with fitted bodice with embelished pearls and sequins and full gathered skirt wiht scattered design appliques on the front and back of hand sewn pearls and sequins. The floor length skirt featured a scalloped hem. The veil was a headband with pearls and baby's breath attached and elbow length with lace and pearls and rolled edges. Her bouquet was silk with plum spider mums, mauve satin roses, dried heather, spingera, irridescent baby's breath, pearl strings inverwoven with

Wright, sisters of the bride. The groom wore black tuxedo with

tails. Best man was Damon Holmes of Bogata. Attendants were Jason Rhodes, brother of the groom of Ft. Towson, OK, and John Goodman of Ft. Towson, OK. The groom's attendants wore black tuxedos.

A reception was held at the Holiday Inn in Mt. Pleasant following the ceremony. The groom's cake was made by Mrs. Virginia Wright. Flowers were arranged by Mrs. Kim Stephenson, punch and mints were served by Mrs. Patty Hackler. Robyn Johnson, sister of the groom, served at the groom's table and Leslie Wright and Pam Guest served at the bride's

Rice bags were distributed by niecs of the bride and groom, Danielle Wriht and Mindy Johnson.

The couple will honeymoon in Jamaica, a gift from the bride's brother,

The papers are on sale again....with a bigger chance to win cash prizes,