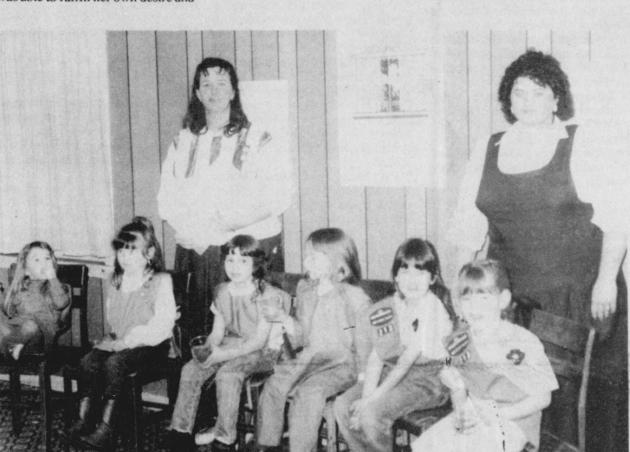

Sharon's patients have truly been blessed by her kindness. Not only have they received a very useful gift, they have received a gift of love from

TALCO DAISY Troop 212 and Brownie Troop 213 held their investature ceremony at Sugar Hill School Cafeteria on January 21 with 20 attending. Pictured left to right are: Beth McCoy, Jacque Tidwell, Mitzi Holt, Brianne McCoy, Wendy Gentry and Brandi Randle.

Troop leader is Jeanette McCoy and assistant leader is Patrice Tidwell. (Staff Photo by Nancy