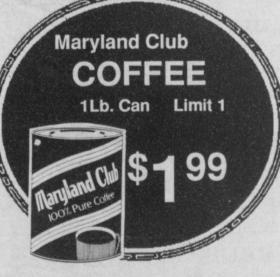

### **WARD'S CASH & CARRY**

Open Mon-Sat. 7 a.m.-6 p.m.-Closed Sunday SPECIALS GOOD JAN. 26-27-28 Talco - 379-4722

| BACON<br>SLAB SLICED LB. | MILK<br>Bordens-Gallon |
|--------------------------|------------------------|
| \$ <b>1</b> 19           | \$209                  |
| BOLOGNA<br>Lb.           | STEAK<br>Round Lb      |
| \$129                    | \$189                  |
| HAMBURGER                | POTATOES               |
| MEAT - Lb.               | 10 Lb. Bag             |
| \$149                    | <b>\$1</b> 39          |
| FRYERS                   | EGGS                   |
| Lb.                      | Dozen                  |
| 69¢                      | 83¢                    |
| BISCUITS                 | CRACKERS               |
| 5/\$1                    | \$119                  |
| BREAD<br>Mrs. Bairda     | BREAD<br>Ideal         |
| 69¢                      | 79¢                    |
| PEPSI COLA               | ICE CREAM              |
| 2 LITER                  | Bordens 1/2 Gallon     |
| PEPS                     |                        |
| 99¢                      | WANIEA \$199           |