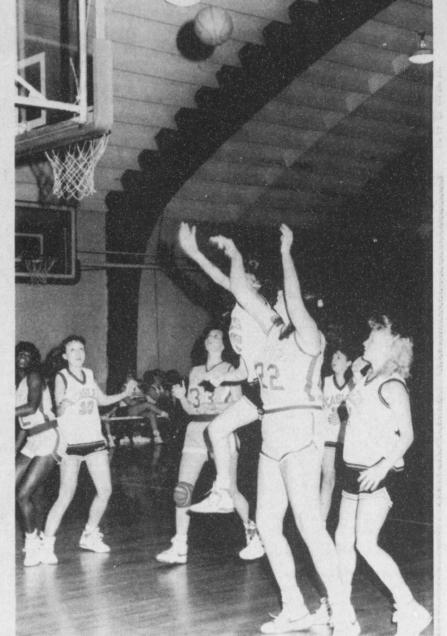

REBELETTE Angela Kay shoots out of a crowd of Como-Pickton Lady Eagles last Friday night. The

Rebelettes defeated the Lady Eagles for the second time this season with a 70-46 win. (Staff Photo by Diana