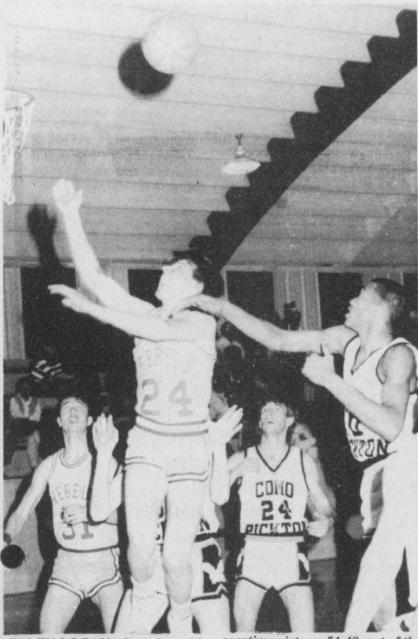

GALEN LOGAN tries a shot with a Como-Pickton Eagle hanging on. The Rivercrest Rebels squeezed an

overtime victory, 54-48, out of the contest. (Staff Photo by Diana

Journalism Staff. She is also vice-president of the Drama Club and a member of the varsity basketball team. Lafayette "Scooter" Brown is the son of Mr. and Mrs. James Brown of Talco and is a senior. He plays varsity football and is a member of the varsity basketball team. (Staff Photo by Mollie Williams)