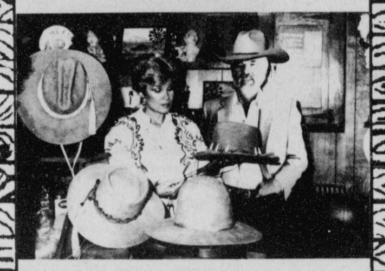

Peggy Bragg Landrum of Braggs Western offers custom design hats made from 5X beaver skin priced from \$49.95 to \$69.95. At Braggs you can come in and pick out your hat and the design you like and pick it up the same day. In the picture above Peggy puts the finishing touches to one of her own designs called the "Crocadile Dundee". Also pictured is the famous Kenny Rodgers jacket available at Braggs.