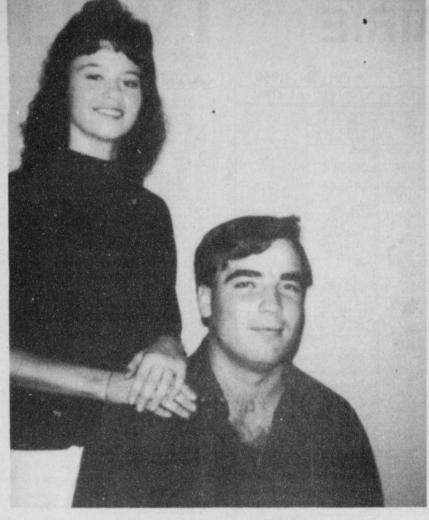

When You Need Us, We're Here

Our Help And Advice Are Available As Soon As You Call

BOGATA FUNERAL HOME 632-5614

Stephanie Rene' Eudy and fiance James Patrick White

## **Eudy-White** Announce Engagement

Thomas and Linda Wisinger of Wilkerson announce the engagement and approaching marriage of their daughter, Stephanie Rene' Eudy to James Patrick White, son of Mr. and Mrs. Danny Black of Johntown and Mr. and Mrs. William Patrick White