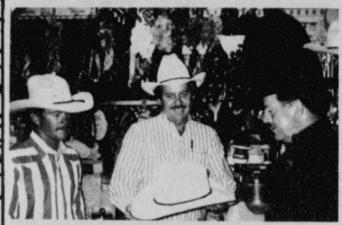

HATS! HATS! HATS!

Braggs Western is now the Exclusive Dealer in North East Texas for the Original Gus Hat!

The renowned Gus Hat is made from up to 7 X beaver skin, and manufactured in Bryan, Texas.

Bryan Humphrey (left) and Jerry Humphrey (right) from DeKalb, Texas looks on as Bobby Landrum (middle) of Braggs Western explains the qualities of the famous Gus hat. The hats are on sale now for only \$98 in your choice of design.