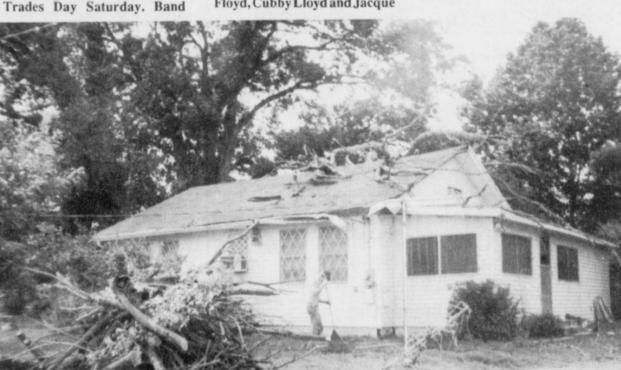

Freeze. (Staff Photo by Nancy

JOSH VAN BUSKIRK cleaned up after the storm Sunday, July 2. A tree, 14 inches in diameter,

went through the roof of Ollie Redwine's home on Crawford Lane in Talco. She wasn't home