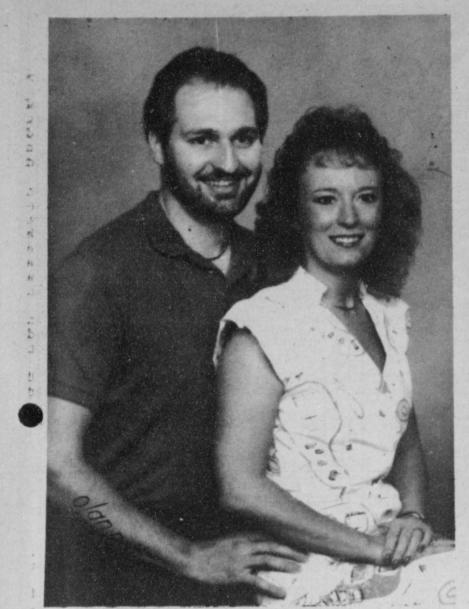

McCuistion Regional Medical Center 865 DeShong Drive Paris, Tx. 75460 STAT-CARE 737-1100

Mr. and Mrs. Donald J. Sidler

#### Taylor-Sidler Exchange Vows

Cheryl Denise Taylor and Donald Sidler of Dallas were married in a formal ceremony at 7:00 p.m. Saturday, July 22 at the Botanic Gardens in

Kings

Mrs. and ckson f Port

re Mr. a Emi Mrs. Worth

ds.

ed a

ort.

Miss Taylor is the daughter of Yvonne Powell of Carrollton and the granddaughter of Jettie Minshew of Erma Foster of Carrollton.

Relatives attending the wedding were Jettie Minshew, Zelma Mauldin, Phyllis Duffer, Jim and Margie Garrett, all of Bogata, Lynn and Brenda Burdette, Barbara Burdette, Brandi and Cory Fleming of White Settlement, Greg Powell of Houston and