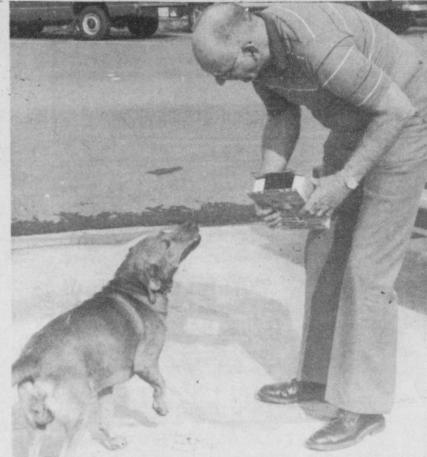

## Stray Dog Becomes Symbol Of Town's Togetherness

By Nanalee Nichols

He's kinda wide at the shoulders and narrow at the hip, and everyone knows you don't give no lip...to Little Red. Red has a wonderful personality. He guards the bank from prowlers, and he welcomes strangers to town only after careful investiga-

MORNING TREAT-Carlos Ladd gives "Red Dog" the local mascot, a treat every morning. Ladd is one of a number of people who see to it that the dog gets

proper food, vaccinations and shelter. In return, the little fellow guards downtown fiercely. (Staff Photo by Nanalee Nichols)