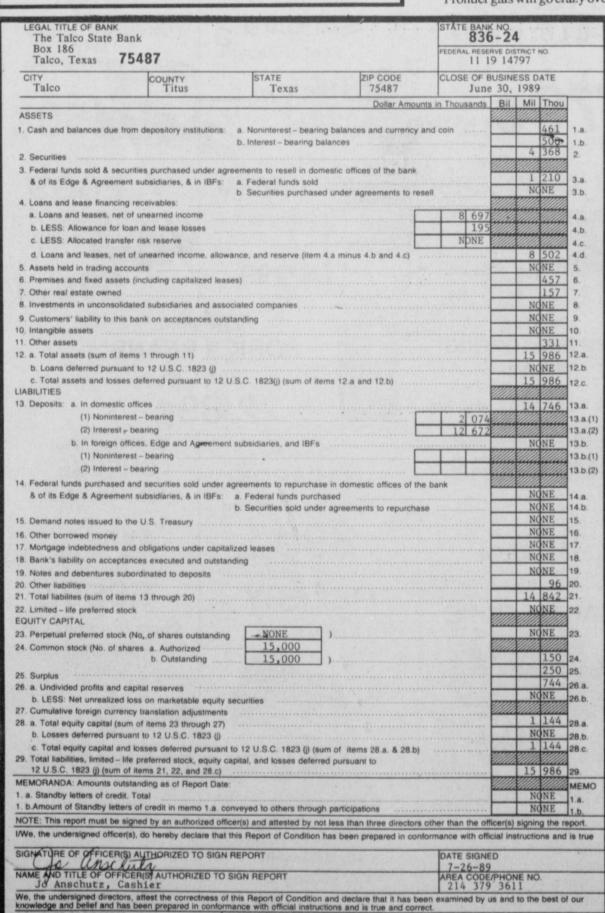

m, Virginia next

week to represent Texas in the World Series National Finals Dixie Softball Tournament. The girls team, the Dixie Debs, won the state championship and will represent the state at the Nationals. (Staff Photo by Keye Har

401 E

Frie

### **ARMADILLO KWIK KORNER**

**BOGATA, TX** 

632-5032

HOURS 5 A.M. - 12 P.M. Sun.- Thurs. 5 A.M. - 1 A.M. Fri. & Sat. Call In Orders 6 A.M. to 9 P.M.

| Hamburgers              | \$129 |
|-------------------------|-------|
| Cheeseburgers           | \$139 |
| Chicken Sandwich        | \$139 |
| Steak Sandwich          | \$139 |
| RC & Nehi (6 pack cans) | \$159 |

# SAVE \$1,000° NOW! **On 1989 FORD CROWN VICTORIA**



REBATES \$1,00000

1989 MERCURY **GRAND MARQUIS** 



CARL BEAN MOTORS



1406 East Main Clarksville, Texas 214-427-5652



IGNATURE OF DIRECTOR

Harold Bonham

of an officer or director of this bank

SIGNATURE OF DIRECTOR

Rusty Jones

Like a good neighbor, State Farm is there.

See me for car. home. life and health insurance Harold A. Sheppard 401 E.Main-Clarksville,Tx.









Friedrich High Efficiency ROOM AIR CONDITIONERS

- Quality construction means years of dependable performance.
- Costs you less to operate.
  Costs you less in the long run.
  Built with pride by American

EER's up to 12.0



ENERGY CONSULTANTS
Phone 572-8549

1401 Industrial Mount Pleasant

OFF TO NATIONALS-Tonyal Hawkins, left, and Jerilyn Russell, right, accepted a \$100.00 donation from Bro. Billy Daniels, a representative of the Bogata Lions Club, to help defray their team's expenses to Salem, Virginia, next week where they wil