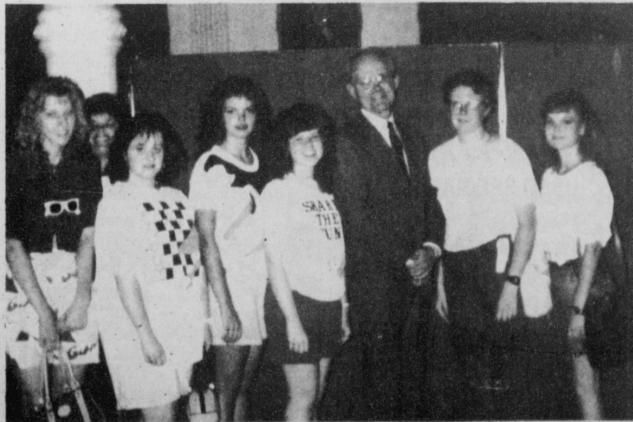

WITH THE SENATOR-These young ladies, members of the Talco Calvary Baptist Church Acteens, met Senator Bil Ratliff at the State Capitol on a trip to

the National Acteen Convention in San Antonio, with a side trip to Austin. Pictured are Shederri Collins, Laura Stevens, Shelia

Baker, Stephanie Barker, Sena-tor Ratliff, Mary McKelvey, Nikki Foxworthy and Linda