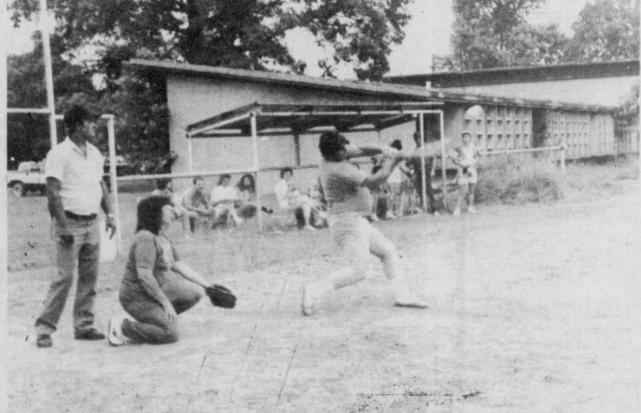

Tickets may be purchasd at Donnie Keck Ford and Gallery 271 in Mt. Pleasant; Taylor Drugs and Pirate's Galley in Pittsburg and Camp Co. Chair A.J. Weatherford, or at the door.

**CECIL REYNOLDS of Johnny** Thompson's team put the ball over the fence for a home run on Tuesday in Sugar Hill Co-Ed league action. The catcher is Shirley Holt and umpire is Roy

Ned Reynolds. (Staff Photo by Nancy Brown)