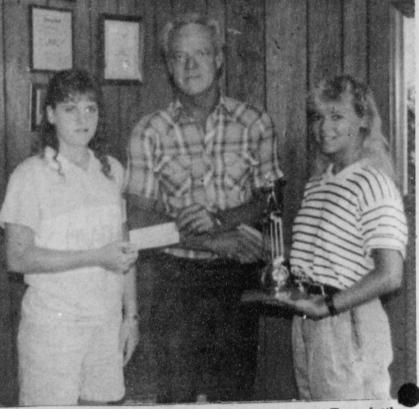

#### Local Girls To Compete In World Series National Finals

Two local girls, Jerilyn Russell Grocery, Scott Wright Construction, and Tonya Hawkins, will be participating as members of the Hopkins County Dixie Debs, and representing Texas in the World Series National Finals in Salem, Virginia this coming

Jerilyn Russell will be pitching and Tonya Hawkins will be catching. Local businesses who made donations to the team to help defray the championship last week.

cost of traveling to Virginia are: JE's

Bogata Lions Club, Bogata VFW Post 8187, Talco State Bank, Roger Simmons Contractors, Nixon Equipment, Steveco, Freeman's Feed, Clark's Auto, Buck's Welding, Hale Electric, Stinson's Garage, Roach Paint & Body, Johnson Pump & Supply, LTV Supply, Via Well Service, Kelley's mer, Gameroom, Reed's Fina, Talco Feed, B&B Supply, Ted Ewing and Exxon employees.

The Dixie Debs won the state