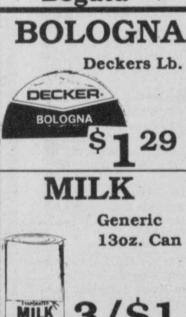

SALE

Thurs. - Fri. - Sat. - August 3-4-5 Ladies Lee Jeans \$1995

Summer Dresses And Seperates 1/3 - 1/2 Off Special \$ 1000 Rack

Variety Of Mens Shirts \$1000 - DeeCee Knit Shirts \$500 Childrens Lee Jeans \$995 Plaid Western Shirts Sizes 8-18 \$600 Check inside for New Fall Selections

Darden-Sparks Department Store

Deport 652-4515

Master Card