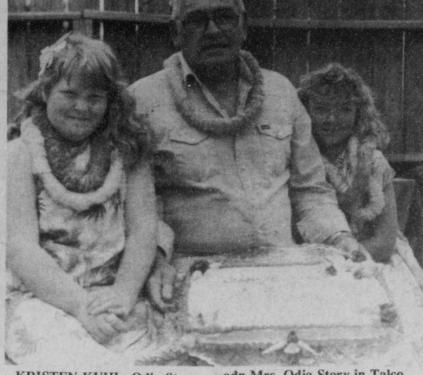

## Brooks, Hawkins, Marshall And Stephenson Are Homecoming Nominees

Rivercrest High School Homecoming Queen are Kristi Brooks, Tonya Hawkins, Tonya Marshall and D'Ann

The 1989 Queen will be crowned during pre-game ceremonies Friday night beginning at 7:15. The new queen will be crowned by last year's queen, Shelaphon Simmons.

Kristi Brooks is the daughter of John and Kay Brooks of Rosalie. She will be escorted by Jeremy Abshier, son of Carol Laing of Talco. As a freshman, Kristi was junior varsity cheerleader, played junior varsity basketball and was a member of the Future Homemakers of America, ran track and competed in the regional track meet. She was elected as Christmas Queen, class favorite and Freshman class reporter. As a sophomore, reporter for the Spanish Club, joined the National Honor Society, was on the Annual Staff and participated in the Journalism UIL events. She was elected as Christmas Queen, class favorite and sophomore class reporter. Her junior year, Kristi was a varsity cheerleader and served as alternate head. She played varsity baskeball, ran track, played tennis, and softball, was a member of the National Honor Society, on the Annual Staff, participated in UIL events and was alternate at the Regional meet. She was selected as christmas queen and class favorite. She was junior class reporter. This year Kristi is co-head cheer-

Socety and is a member of the Annual Staff, Spanish Club, Drama Club and Student Council. She plans on spring and competing in UIL events for journalism.

Tonya Hawkins will be escorted by senior Joey Webb, son of Mr. adn Mrs. Billy Webb of Talco. Tonya is the daughter of Mr. and Mrs. Weldon Hawkins of Talco. As a freshman, Tonya played both JV and varsity basketball along with varsity track, where she qualified for regional on the 880 relay. Also as a freshman, she was a member of FHA and chosen as class favorite. During her sophomore year, she became a member of Student Council, FHA and Spanish Club where she served as secretary-treasurer. Tonya played JV tennis, varsity track and was chosen honorable mention all-district on the varsity basketball team. She was also chosen as a sophomore class favorite. As a junior, she remained on Student Council, served as vice-president of Spanish Club, and joined Journalism. Tonya was chosen second team all-district varsity basketball team, qualified for regionals on the 440 relay in track, and played varsity tennis and softball. Also, as a junior, she received the 1989 Rebelette of the Year award, was chosen as class favorite, and she was a varsity cheerleader, played represented her school at the spring varsity basektball, ran track and was UIL meet in Journalism. Tonya played on the Hopkins County Softball team as catcher the past summer. Her team won the State Tournament on Nacogdoches and went on to represent the state of Texas in the Dixie Debs World Series in Salem, Virginia. Currently, she serves as secretary-treasurer of the Student Council, secretary-treasurer of the Senior Class and is a member of the varsity basketball team, Drama Club and

> Journalism events in the spring. Tonya Marshall is the daughter of Mr. and Mrs. George Marshall, Jr. of

Journalism. Tonya plans to play ten-

nis, softball, and run track later in

the year as well as participate in UIL

The four nominees for the 1989 leader, is playing varsity basketball, Rosalie and Mr. and Mrs. Ron Tippit is president of the National Honor of Clarskville. She will be escorted by Russell Ward, son of Mr. and Mrs. J.C. Ward of Johntown.

As a freshman, Tonya was a playing softball5 and tennis in the member of the T-Stepper Drill Team, an active member of the FHA, Spanish Club and Library Club. During her sophomore year, Tonya was a T-Stepper, a member of FHA and Spanish Club, but served on the Homecoming committee and received an award for Who's Who in America's Drill Teams. In her junior year, she became Parliiamentarian for Business Professinals of America. She nt to State contest for Parliamentary Procedure and Data Processing in BPA. She was a member of FHA, Spanish Club and Who's Who Among American Students. Now as she begins her senior year, she is senior vice-president, cheerleader, a member of FHA and FFA and has been invited to attend the National Youth Leadership Council in Washington, DC during November. Tonya plans to attend Tarleton State University in the fall and major in Computer Science with a minor in Business.

D'Ann Stephenson is the daughter of A.D. and Miriam Stephenson of Bogata. Her scort will be Joe Dellis, son of Monty and Nina Dellis of Lone Star community. During D'Ann's freshman year, she was a junio varsity cheerleader and played junior varsity basketball, was secretary-treasurer of her class and was also a member of FHA. During her sophomore year, she was a varsity cheerleader, played junior varsity basketballa nd was secretary-treasurer of her class. D'Ann was also a member of the National Honor Society, Theater Arts and Spanish Club. In her junior year, she was varsity cheerleader, played varsity basketball, and was a member of the National Honor Society. This year, D'Ann is a varsity cheerleader and plays varsity basketball. She is a member of the National Honor Society and is vice-president of the Spanish Club. She is also an active member of the United Methodist Church of Bogata.

1989 RIVERCREST Homecoming Nominees, left to right, are: Kristi Brooks, Tonya Hawkins,

Tonya Marshall and D'Ann

August 4: Highway 71E, John David Wright, 10-50. August 5: Highway 71E, John D.

Wright, 10-50. August 9: NW 5, Lavonne VanBuskirk, grass fire. Hwy. 71W,

**MEMBER 1989 TEXAS PRESS** ASSOCIATION

Stephenson. (Staff Photo by

Mollie Williams)