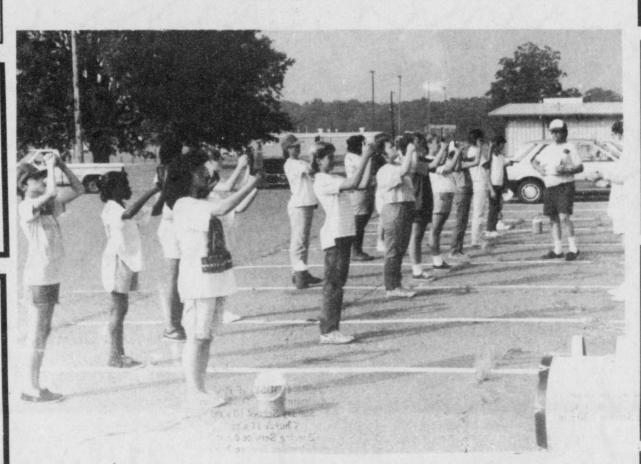

## Brooks, Hawkins, Marshall And Stephenson Are Homecoming Nominees

Rivercrest High School Homecoming Queen are Kristi Brooks, Tonya Hawkins, Tonya Marshall and D'Ann

The 1989 Queen will be crowned during pre-game ceremonies Friday night beginning at 7:15. The new queen will be crowned by last year's queen, Shelaphon Simmons.

Kristi Brooks is the daughter of John and Kay Brooks of Rosalie. She will be escorted by Jeremy Abshier, son of Carol Laing of Talco. As a freshman, Kristi was junior varsity cheerleader, played junior varsity basketball and was a member of the Future Homemakers of America, ran track and competed in the regional track meet. She was elected as Christmas Queen, class favorite and Freshman class reporter. As a sophomore, reporter for the Spanish Club, joined the National Honor Society, was on the Annual Staff and participated in the Journalism UIL events. She was elected as Christmas Queen, class favorite and sophomore class reporter. Her junior year, Kristi was a varsity cheerleader and served as alternate head. She played varsity baskeball, ran track, played tennis, and softball, was a member of the National Honor Society, on the Annual Staff, participated in UIL events and was alternate at the Regional meet. She was selected as christmas queen and class favorite. She was junior class reporter. This year Kristi is co-head cheer-

Socety and is a member of the Annual Staff, Spanish Club, Drama Club and Student Council. She plans on spring and competing in UIL events for journalism.

Tonya Hawkins will be escorted by senior Joey Webb, son of Mr. adn Mrs. Billy Webb of Talco. Tonya is the daughter of Mr. and Mrs. Weldon Hawkins of Talco. As a freshman, Tonya played both JV and varsity basketball along with varsity track, where she qualified for regional on the 880 relay. Also as a freshman, she was a member of FHA and chosen as class favorite. During her sophomore year, she became a member of Student Council, FHA and Spanish Club where she served as secretary-treasurer. Tonya played JV tennis, varsity track and was chosen honorable mention all-district on the varsity basketball team. She was also chosen as a sophomore class favorite. As a junior, she remained on Student Council, served as vice-president of Spanish Club, and joined Journalism. Tonya was chosen second team all-district varsity basketball team, qualified for regionals on the 440 relay in track, and played varsity tennis and softball. Also, as a junior, she received the 1989 Rebelette of the Year award, was chosen as class favorite, and she was a varsity cheerleader, played represented her school at the spring varsity basektball, ran track and was UIL meet in Journalism. Tonya played on the Hopkins County Softball team as catcher the past summer. Her team won the State Tournament on Nacogdoches and went on to represent the state of Texas in the Dixie Debs World Series in Salem, Virginia. Currently, she serves as secretary-treasurer of the Student Council, secretary-treasurer of the Senior Class and is a member of the varsity basketball team, Drama Club and

> Journalism events in the spring. Tonya Marshall is the daughter of Mr. and Mrs. George Marshall, Jr. of

Journalism. Tonya plans to play ten-

nis, softball, and run track later in

the year as well as participate in UIL

The four nominees for the 1989 leader, is playing varsity basketball, Rosalie and Mr. and Mrs. Ron Tippit is president of the National Honor of Clarskville. She will be escorted by Russell Ward, son of Mr. and Mrs. J.C. Ward of Johntown.

As a freshman, Tonya was a playing softball5 and tennis in the member of the T-Stepper Drill Team, an active member of the FHA, Spanish Club and Library Club. During her sophomore year, Tonya was a T-Stepper, a member of FHA and Spanish Club, but served on the Homecoming committee and received an award for Who's Who in America's Drill Teams. In her junior year, she became Parliiamentarian for Business Professinals of America. She nt to State contest for Parliamentary Procedure and Data Processing in BPA. She was a member of FHA, Spanish Club and Who's Who Among American Students. Now as she begins her senior year, she is senior vice-president, cheerleader, a member of FHA and FFA and has been invited to attend the National Youth Leadership Council in Washington, DC during November. Tonya plans to attend Tarleton State University in the fall and major in Computer Science with a minor in Business.

D'Ann Stephenson is the daughter of A.D. and Miriam Stephenson of Bogata. Her scort will be Joe Dellis, son of Monty and Nina Dellis of Lone Star community. During D'Ann's freshman year, she was a junio varsity cheerleader and played junior varsity basketball, was secretary-treasurer of her class and was also a member of FHA. During her sophomore year, she was a varsity cheerleader, played junior varsity basketballa nd was secretary-treasurer of her class. D'Ann was also a member of the National Honor Society, Theater Arts and Spanish Club. In her junior year, she was varsity cheerleader, played varsity basketball, and was a member of the National Honor Society. This year, D'Ann is a varsity cheerleader and plays varsity basketball. She is a member of the National Honor Society and is vice-president of the Spanish Club. She is also an active member of the United Methodist Church of Bogata.

1989 RIVERCREST Homecoming Nominees, left to right, are: Kristi Brooks, Tonya Hawkins,

Tonya Marshall and D'Ann

August 4: Highway 71E, John David Wright, 10-50. August 5: Highway 71E, John D.

Wright, 10-50. August 9: NW 5, Lavonne VanBuskirk, grass fire. Hwy. 71W,