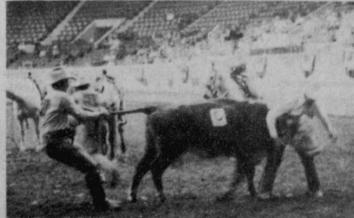

MARCUS SAVAGE is downed by Purple Tigers from Mt. Vernon as the Rivercrest Reb-

els fell to the Tigers in varsity action Friday night. Clint Tidwell, #33, and Chad Ingram, #54,

were in on the play. (Staff Photo by Gary House)