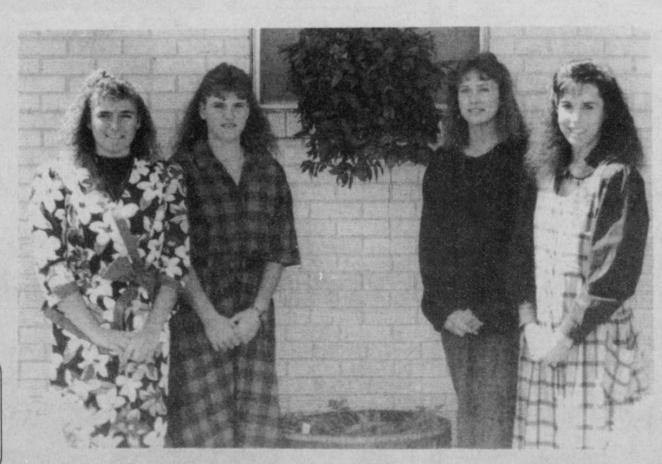

## Brooks, Hawkins, Marshall And Stephenson Are Homecoming Nominees

Rivercrest High School Homecoming Queen are Kristi Brooks, Tonya Hawkins, Tonya Marshall and D'Ann

The 1989 Queen will be crowned during pre-game ceremonies Friday night beginning at 7:15. The new queen will be crowned by last year's queen, Shelaphon Simmons.

1989 RIVERCREST Homecoming Nominees, left to right, are: Kristi Brooks, Tonya Hawkins,

Tonya Marshall and D'Ann

August 4: Highway 71E, John David Wright, 10-50. August 5: Highway 71E, John D.

Wright, 10-50. August 9: NW 5, Lavonne VanBuskirk, grass fire. Hwy. 71W,

**MEMBER 1989 TEXAS PRESS** ASSOCIATION

Stephenson. (Staff Photo by

Mollie Williams)