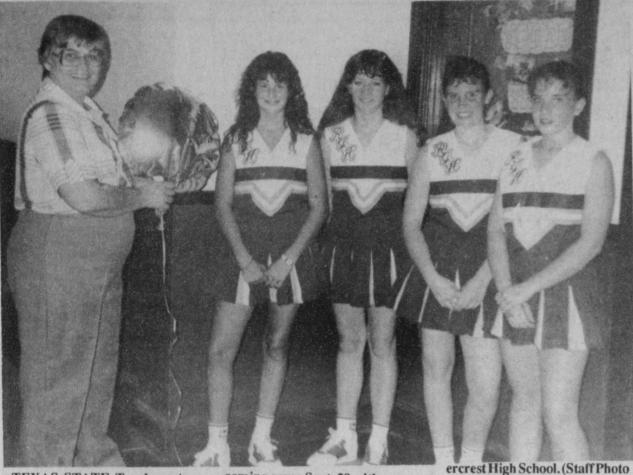

## Brooks, Hawkins, Marshall And Stephenson Are Homecoming Nominees

Rivercrest High School Homecoming Queen are Kristi Brooks, Tonya Hawkins, Tonya Marshall and D'Ann

The 1989 Queen will be crowned during pre-game ceremonies Friday night beginning at 7:15. The new queen will be crowned by last year's queen, Shelaphon Simmons.

1989 RIVERCREST Homecoming Nominees, left to right, are: Kristi Brooks, Tonya Hawkins,

Tonya Marshall and D'Ann

August 4: Highway 71E, John David Wright, 10-50. August 5: Highway 71E, John D.

Wright, 10-50. August 9: NW 5, Lavonne VanBuskirk, grass fire. Hwy. 71W,

**MEMBER 1989 TEXAS PRESS** ASSOCIATION

Stephenson. (Staff Photo by

Mollie Williams)