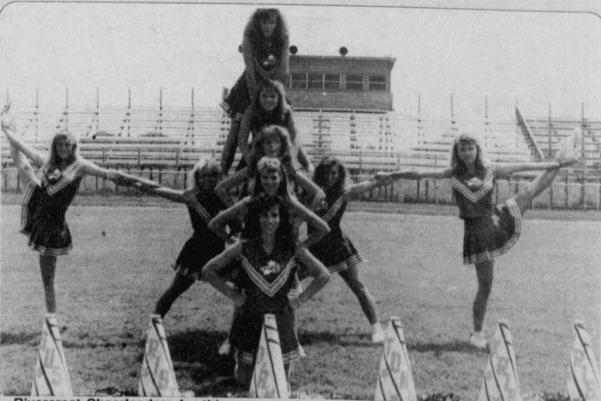

## Brooks, Hawkins, Marshall And Stephenson Are Homecoming Nominees

Rivercrest High School Homecoming Queen are Kristi Brooks, Tonya Hawkins, Tonya Marshall and D'Ann

The 1989 Queen will be crowned during pre-game ceremonies Friday night beginning at 7:15. The new queen will be crowned by last year's queen, Shelaphon Simmons.

Nominees for Homecoming Queen are selected by popular vote by the student body.

Other activities for the Homecoming game will begin Thursday night at 7:30 with a bonfire. The Homecoming Pep Rally will be held Friday afternoon at 3 p.m.

1989 RIVERCREST Homecoming Nominees, left to right, are: Kristi Brooks, Tonya Hawkins,

Tonya Marshall and D'Ann

August 4: Highway 71E, John David Wright, 10-50. August 5: Highway 71E, John D.

Wright, 10-50. August 9: NW 5, Lavonne VanBuskirk, grass fire. Hwy. 71W,