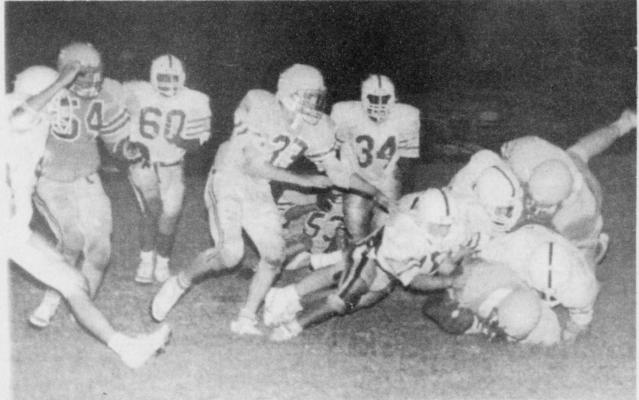

MARCUS SAVAGE is downed by Purple Tigers from Mt. Vernon as the Rivercrest Reb-

els fell to the Tigers in varsity action Friday night. Clint Tidwell, #33, and Chad Ingram, #54,

were in on the play. (Staff Photo by Gary House)