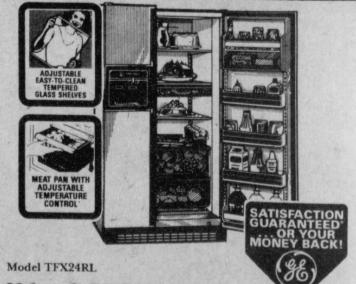

**Your Choice** 

ICE & WATER AT A TOUCH Dispenses crushed ice, cubes and cold water

#### 23.6 cu. ft. REFRIGERATOR

- · 8.65 cu. ft. with adjustable shelves. · Convertible meat pan.
- Sealed Snack Pack.
- Automatic energy saver system helps cut operating cost. Porta Bin door shelves.
- Lower humidity pan.
- Textured doors, won't show fingerprints. • 35%" wide, 66%" high.

'90-DAY MONEY-BACK OR EXCHANGE OPTION FROM GE ON RETAIL PURCHASES

We bring good things to life.

\$138900

**WOOLDRIDGE HOME APPLIANCE** 2429 Clarksville St.-Paris, Tx. 785-1324

Free Delivery - We Service What We Sell