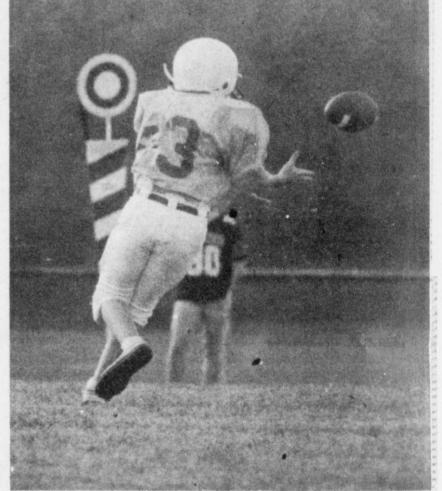

1987 Ford Tempo GL

STUDENTS OF THE MONTH for October at Rivercrest High School are Donna Stockton and Clint Tidwell. Donna is the daughter of Mr. and Mrs. Don Stockton. She is vice-president of the junior class. She is also a member of the Student Council, National Honor Society and the annual staff. Clint is the son of Mr. and Mrs. M.J. Tidwell. He is a senior and is on the varsity football and track teams. He is a member of the National Honor Society. (Staff Photo by Mollie