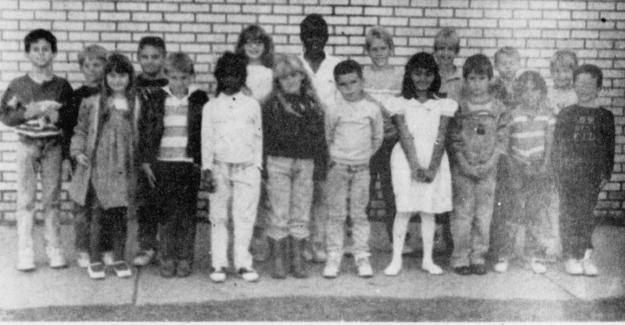

Talco received \$1,112.99 for a 9,46% decrease.

October's checks represent taxes collected by businesses in August and reported to the Comptroller's office in September.

QUEENS AND KINGS for the Talco Halloween Carnival held last week are, back row: seventh grader Shaunda Jones and her escort, Jeremy Thompson. Front row: kindergartners

Talco Halloween

nival was pronounced a success.

Seventh grader Shaunda Jones and

crowned Queen and King. Kinder-

Nathan Carroll, were crowned Queen

performed by parents and teachers.

First place winner in the contest was

Mrs. Dianne Duffie. Also receiving

trophies for participation were John

The crowd enjoyed a hula contest

Kendal Stansell and her escort, Nathan Carroll. The Carnival was termed highly successful and the large crowd enjoyed a variety of games and activities.

Wood and Johnny Gable. The ham

was won by Mrs. Pat Bond and the

Sammy Splan of Mt. Pleasant won

the most ham and turkey raffle tick-

ets were fifth graders Katherine Graf

and Eddie Black; sixth graders, Na-

tasha Goolsbee and Carey Gable.

Nintendo high ticket sales went to

Chrissy Wilson, Melinda Willis,

Kristen Kuhl and Amanda Franks.

KEITH LA JACK of Louisiana, a homing pigeon fancier, released some of his pigeons from Talcolast Saturday. The incredi-