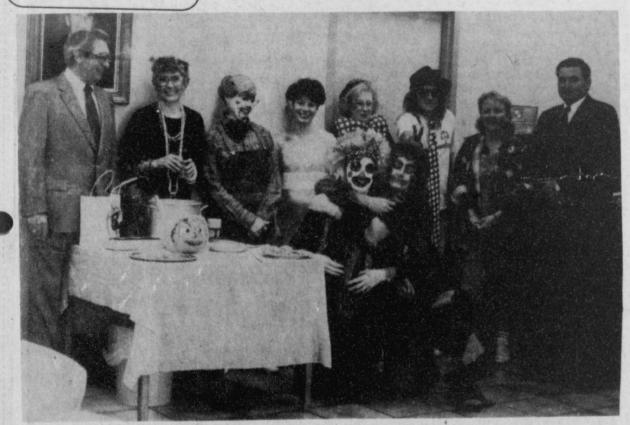

Talco received \$1,112.99 for a 9,46% decrease.

October's checks represent taxes collected by businesses in August and reported to the Comptroller's office in September.

QUEENS AND KINGS for the Talco Halloween Carnival held last week are, back row: seventh grader Shaunda Jones and her escort, Jeremy Thompson. Front row: kindergartners

Talco Halloween

nival was pronounced a success.

Seventh grader Shaunda Jones and

crowned Queen and King. Kinder-

Nathan Carroll, were crowned Queen

performed by parents and teachers.

First place winner in the contest was

Mrs. Dianne Duffie. Also receiving

trophies for participation were John

The crowd enjoyed a hula contest

Kendal Stansell and her escort, Nathan Carroll. The Carnival was termed highly successful and the large crowd enjoyed a variety of games and activities.

Wood and Johnny Gable. The ham

was won by Mrs. Pat Bond and the

Sammy Splan of Mt. Pleasant won

the most ham and turkey raffle tick-

ets were fifth graders Katherine Graf

and Eddie Black; sixth graders, Na-