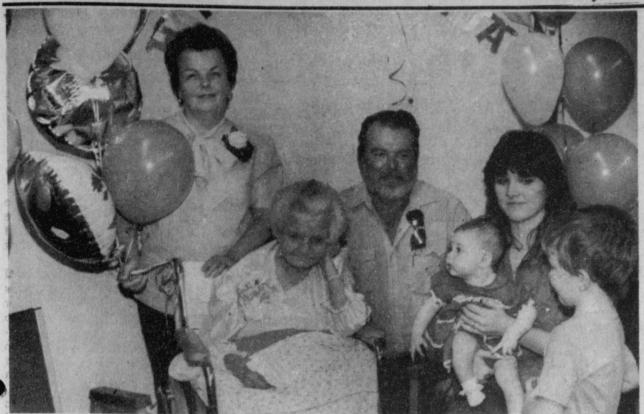

#### ShereaTucker Celebrates First Birthday Sherea Tucker celebrated her first

birthday at the home of her grandparents, Mr. and Mrs. Don Roach on Sunday, October 29.

Decorated birthday cake and punch were served to those attending. Sherea received several nice gifts.