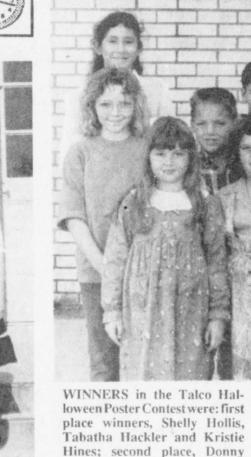

### Young Homemakers Ask For Donations

ercrest are asking the communities to canned goods, etc. help donate goods to the Battered Womens' Shelter in Paris. They are setting up boxes at the Bogata Drug Store, Peoples National Bank, Burress Food Store in Bogata and at Talco State Bank, JE's Foods and City Hall in Talco.

They are asking for things like hairbrushes, toothbrushes, toothpaste, 4671.

The Young Homemakers of Riv- deodorant, shampoo, tissue paper, The boxes will be at these loca-

tions until Monday, November 20

If you would like to donate, but are not able to deliver to these boxes, call Sherry Hollis at 379-7561, Teresa Taylor at 379-4410, Angie Burgess at 632-4143 or Sally Alsup at 632-