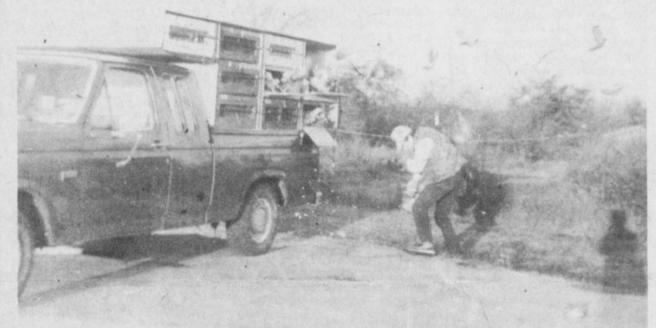

tasha Goolsbee and Carey Gable.

Nintendo high ticket sales went to

Chrissy Wilson, Melinda Willis,

Kristen Kuhl and Amanda Franks.

KEITH LA JACK of Louisiana, a homing pigeon fancier, released some of his pigeons from Talcolast Saturday. The incredi-

bly accurate birds, which have been used as messengers during wars, were to be home within

five hours after their release! (Staff Photo by Grace Hearron)

### Pigeons Released In Talco Saturday

By Grace Hearron

There were some unusual birds flying around in Talco last Saturday...but they weren't around

for long! Keith LaJack, from Opelousas, LA, released about 500 pigeons in Talco. The swift birds would be back in south Louisiana, Jack said, about 1 p.m. that same day. They were released about 8 a.m.

LaJack headed on back to Louisiana to welcome his birds....those that weren't there before him!

Talco Lodge 1134 will meet Monday, November 6 at 7:30 p.m.

The Talco First Baptist WMA will meet Monday, November 6 at the