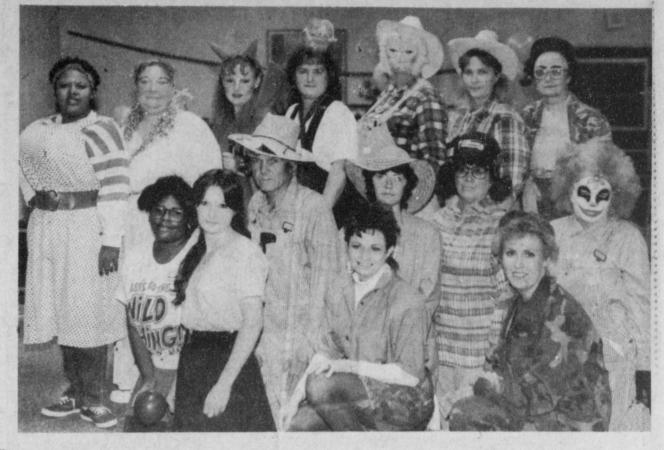

# Talco Junior High Pep Rally And Game Held

The Talco Junior High Pep Rally Shannon Richeson carried the ball rocked and rolled Thursday Nov. 2 when the Talco Cheerleades added music to their routines. Mrs. Lynda Ballard and Mr. Johnny Gable were the winners of the water balloon toss held during the pep rally, much to the children's delight the other contestants got soaked. Thursday was Bandanna Day and the best dressed award went to Mrs. Tina Nolen and Jeremy

Spirit sticks were won by the 5th, 6th and Jr. high pep squad. Speeches were given by Greg Henry and Jack klBrown. The pep rally led into a great football game for the Junior High Rebels.

into the end zone for 3 TD's. Miqueal Jackson crossed the lone for one Rebel T.D. and carried in the extra points for one. Outstanding work was done on the line by Greg Henry, Clay Pirtle, Gary Cheetwood, Joey Southern and the entire Rebel line. Elliott Pogue helped the yong Rebels with great rushing yardage. A broken pass made by John Bell made a great differance in the game and quarterback Matt Childer had nearly his best game of the year. Receiver Jerry Francis added yardage for the young REbels to help lead the teamto a 28-14 win over Leonard. Talco and Bogata have a lot to be proud of in this young Rebel