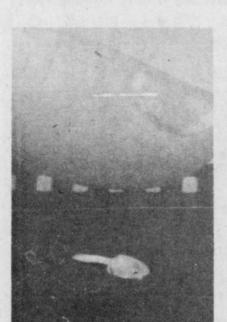

# Persimmons Have Tiny Utensils Inside!

are bare except for those little orange fruits that are famous for little except puckering mouths when eaten green. But within the persimmon is a small

A reader pointed out that if a persimmon seed is carefully split open, there is a tiny "knife" "fork" or spoon" within.

Want to see for yourself? Simply find a persimmon fruit, strip the pulp away, and carefully, with a shrap knife, split the seed open.

There, within the almost transparent seed, is a perfectly shaped, absolutly tiny spoon!

This can, again with the point of a sharp knife, and with a very delicate hand, be lifted from the seed! The tiny white spoon is sprobably not over a quarter of an inch long, delicate and fragile.

Reports indicate that all seeds in a

It's the time when persimmon trees given year will boast one utensil or the other...they are not mixed. LAnother words, if this year is a spoon year, all persimmons will have spoons. If next year is a fork year, all persimmons will have forks.

> Further research shows that spoons are much more comon than the knife or fork motif. But there are plenty of folks who have studies the whims of nature who confirm that there are, indeed, years when the seeds produce forks and knives!

LITTLE SPOON-persimmon seeds have either a tiny spoon, knife or fork in them. Old timer's say this varies from year to year, but most often it is a spoon. All trees will have the same "utensil" contained withn them each year, never mixing knives, forks and spoons. The size can be judged by the film negative and finger next to it. (Staff Photo by Nanalee Nichols)