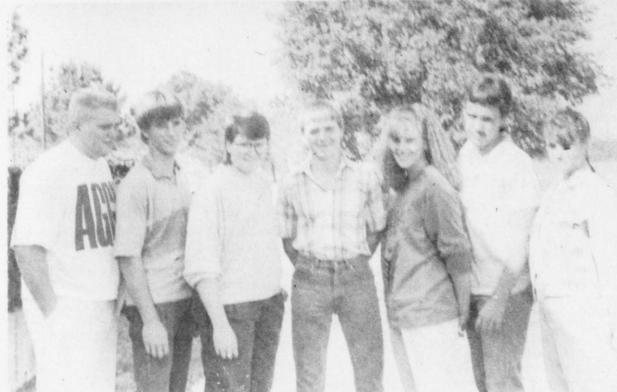

ATTENDANCE MONEY WINNERS-at Talcoschool are Mellinda Willis, Carla Hamilton, Bre'Ann Stroud, and Nathan Carroll, winning \$15. Winning \$10 are Shaunda

Jones, , Kristen Kuhl, Marcus Shine and winning \$5 are Matthew Borden, Donny Taylor, and Coleman Brown. Not Pictured are Ricky Waldrum and Ashley Black. (Staff Photo by Nancy Brown)