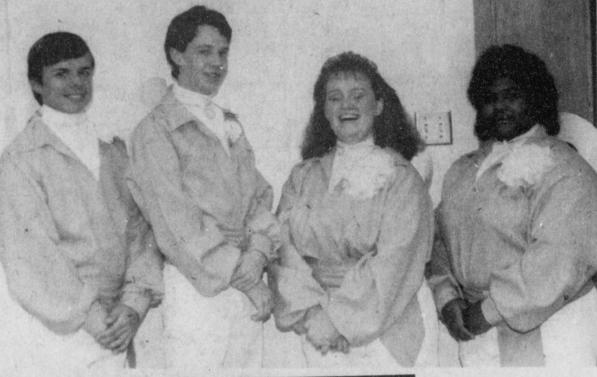

# Smith, Ward Exchange Vows

Andrea Rachel Smith became the bride of Marty Glenn Ward September 29, 1989in a formal ceremony at the Calvary Baptist Church of Talco. with Bro. Don Williams hearing the

She is the daughter of Mr. and Mrs. Gene Smith, Rt. 1, Talco, and the groom is the son of Mr. and Mrs. LDean Ward of Bogata.

Music was provided by Neva Jean Oates of Cunningha, who also sang, and Barbara Russell of Talco, who played the organ. The bridge was given in mariage

ind

ie

ne

as

to

9

ed

on

IS-

on

IS.

NO

iee

of

The bride wore a white satin gown The floor length gown featured a fitted vee shaped bodice, with sequins and pearls. The Queen Anne neckline was of embroidered sheer illusion an had short, ruffled sleeves.

The satin and lace skirt was acented th rows of Chantilly lace and bows ended into a chathedral trina. The brides hat featured of sequins, pearls and chantilly lace

Maid of Honor was Kim Clark of Bogata. Bridesmaids were Kim Hatley of Terrell, sister of the bride, Chasity Hall of Talco, cousin of the bride, Cynthia Thompson of Talco.

Best man was Michael Allen or Paris, the groom's cousin. Groomsmen were Brade Branch of Bogata, Wade White of Bogata and Russell Rozell of Bogata.

Ushers were Tony Ward of Granberry, Russell Smith of Talco. Ring Bearer was Chase Lumley of Elmo, and flower girl was Sheradon

Horton of Tyler. Candlelighters were Lance Taylor Red Oak, and Todd Ward of

Melanie Bowman sat at the regis-

A reception followed in the Fellowship Hall of the Chruch. Micky Runyon of Madill, Oklahoma, Marsha Dennis of Cumby served as the bride's servers and Pam Hollingsworth of Allen and Gayle Taylor of Red Oak, and Belva Randolph served for the groom.

The coupleare making theri home in Paris following a wedding trip to San Antonio.

The bride is a 1988 graduate of Rivercrest High School and is currently employed by The Short Stop inTalco. She is the granddaughter of Mrs. Ruby Smith and the late Clyde Smith of Paris and the late Ray Hall of Mt. Pleasant.

The groom is a 1987 graduate of Rivercrest High School and is currently employed by Flex O Lite of Paris. He is the grandosn of Mrs. Maud Webb of Deport.

A rehearsal dinner was served, hosted by the Groom's parents Mr. and mrs. Dean Ward at Calvary Baptist Church. Brisket and all the trimmings was served.

Mrs. Marty Glenn Ward