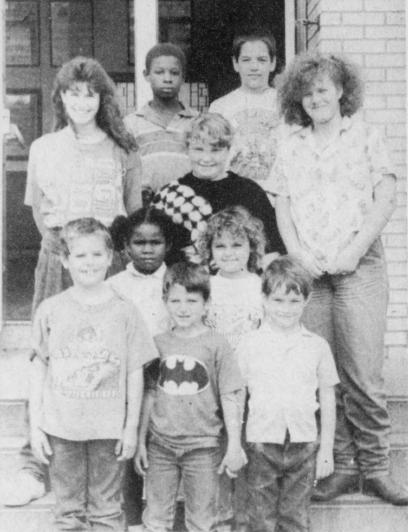

ATTENDANCE MONEY WINNERS-at Talcoschool are Mellinda Willis, Carla Hamilton, Bre'Ann Stroud, and Nathan Carroll, winning \$15. Winning \$10 are Shaunda

Jones, , Kristen Kuhl, Marcus Shine and winning \$5 are Matthew Borden, Donny Taylor, and Coleman Brown. Not Pictured are Ricky Waldrum and Ashley Black. (Staff Photo by Nancy Brown)