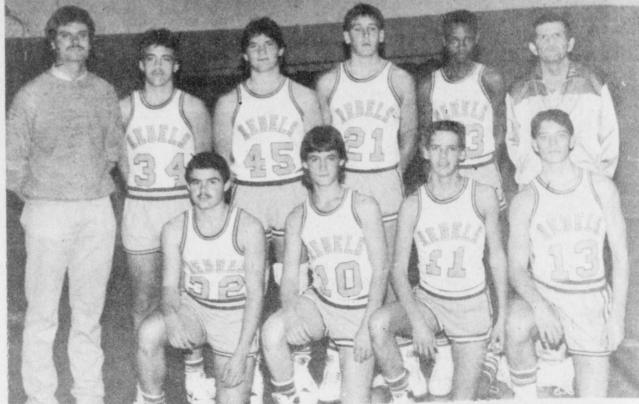

The Talco-Bogata Junior High basketball tournamentwill be Thursday through Saturday, Dec. 14-16 at Talco and Bogata Thursday and Friday. All play-off games will be at Rivercrest Saturday. Everyone come out and support our local teams.

The Talco Junior High teams trav- game against much larger boys. The toughest game of the season saw the boys give it up 40-37. Foul trouble and technical fouls added up against the Young Rebels.

The teams will play again Thursday-Saturday, Dec. 14-16 in the Talco-Bogata Tournament. Games will be played in Talco and Bogata Thursday and Friday with the finals The Talco boys played a fantastic being played at Rivercrest Saturday.