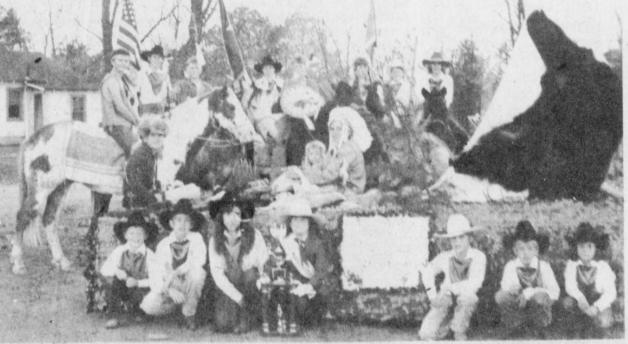

Parade went to the Arigo Riders of Cuthand. Their float featured

a teepee with Indians. (Staff Photo by Nancy Brown)

Christmas". (Staff Photo by

Nancy Brown)

The Talco Christmas Parade, spon-ning third was the Rivercrest Junior class entry with Kristie Eudy, queen, riding in a car with the theme "A Christmas Carousel"

Winning first in the float divisionwas the Arigo Riders of Cuthand, with a theme of "Peace To Men". The float displayed an Indian theme with a large animal skin covered teepee, including the Indian squaws and