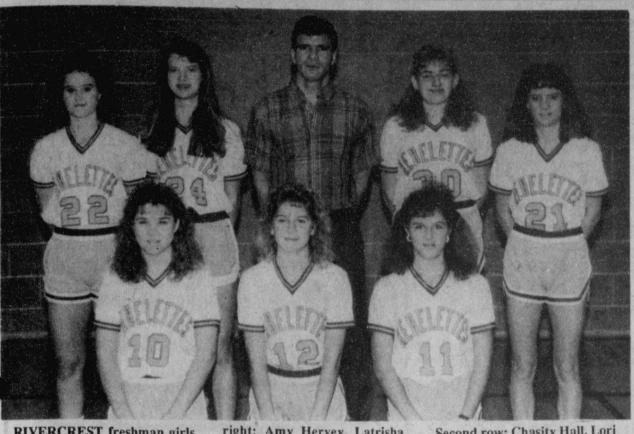

SECOND PLACE WINNER in the Talco Christmas Parade went to Rivercrest freshman class, "A Beary Christmas",

featuring Amy Hervey, freshman class Christmas queen. (Staff Photo by Nancy Brown)

The RHS Young Homemakers will hold their Christmas party December 19 at 7 p.m. in the homemaking room. Bring a covered dish, a gift, and a gift for your secret pal.

Winning second place in the car division was the Rivercrest freshman class with their queen, Amy Hervey. The car was decorated with a Christmas tree made of bears, following the theme "A Beary Christmas". Win-