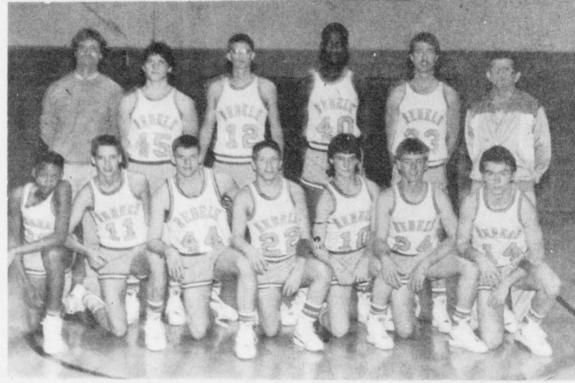

The Talco-Bogata Junior High basketball tournamentwill be Thursday through Saturday, Dec. 14-16 at Talco and Bogata Thursday and Friday. All play-off games will be at Rivercrest Saturday. Everyone come out and support our local teams.

The Talco Junior High teams trav- game against much larger boys. The toughest game of the season saw the boys give it up 40-37. Foul trouble and technical fouls added up against the Young Rebels.

The teams will play again Thursday-Saturday, Dec. 14-16 in the Talco-Bogata Tournament. Games will be played in Talco and Bogata Thursday and Friday with the finals The Talco boys played a fantastic being played at Rivercrest Saturday.