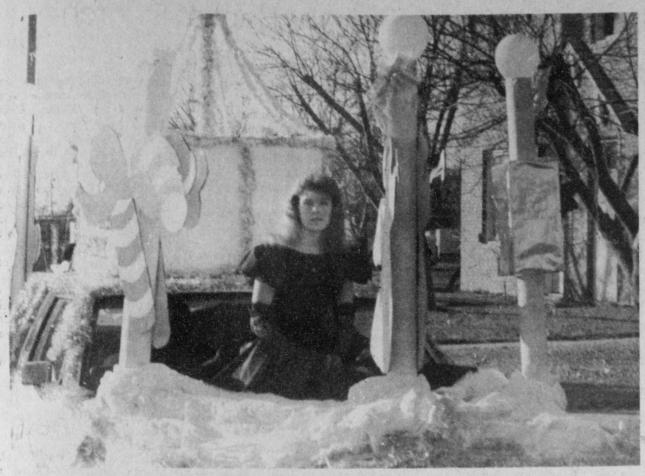

SECOND PLACE WINNER in the Talco Christmas Parade went to Rivercrest freshman class, "A Beary Christmas",

featuring Amy Hervey, freshman class Christmas queen. (Staff Photo by Nancy Brown)

The RHS Young Homemakers will hold their Christmas party December 19 at 7 p.m. in the homemaking room. Bring a covered dish, a gift, and a gift for your secret pal.

Johnson, queen, riding amidst

Christmas decor, with the

theme "An Old Fashioned

FIRST PLACE in the float division in the Talco Christmas

FIRST PLACE in the Talco

Christmas Parade went to the

fourth grade with Carey

Parade went to the Arigo Riders of Cuthand. Their float featured

a teepee with Indians. (Staff Photo by Nancy Brown)

Christmas". (Staff Photo by

Nancy Brown)

### Talco Christmas Parade Successful

sored by the Talco P.T.O., was held Wednesday, December 6 at 4 p.m.

Winning first place in the car division was the Talco fourth grade class with their Christmas queen, Carey Johnson. The car followed the theme 'An Old Fashioned Christmas' being decorated with a tree, quilts, homemade paper chains and bows, along with many other decorations from

Winning second place in the car division was the Rivercrest freshman class with their queen, Amy Hervey. The car was decorated with a Christmas tree made of bears, following the theme "A Beary Christmas". Win-

The Talco Christmas Parade, spon-ning third was the Rivercrest Junior class entry with Kristie Eudy, queen, riding in a car with the theme "A Christmas Carousel"

Winning first in the float divisionwas the Arigo Riders of Cuthand, with a theme of "Peace To Men". The float displayed an Indian theme with a large animal skin covered teepee, including the Indian squaws and