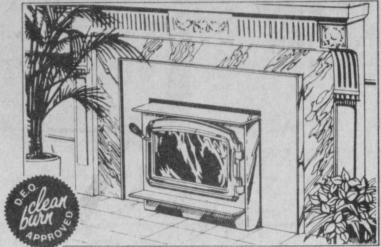

#### You can stop energy efficiency from going up in smoke

A fireplace can add to the beauty of your home, but it can also add to your heating cost. To prevent this heating energy from being wasted, remember to close the damper tightly to keep warm air from being pulled up the chimney when the fireplace is not in

A glass screen and a circulating system are other ways you can prevent energy waste.

For more ways to save energy with more common sense than dollars and cents, call or visit your local TNP office today