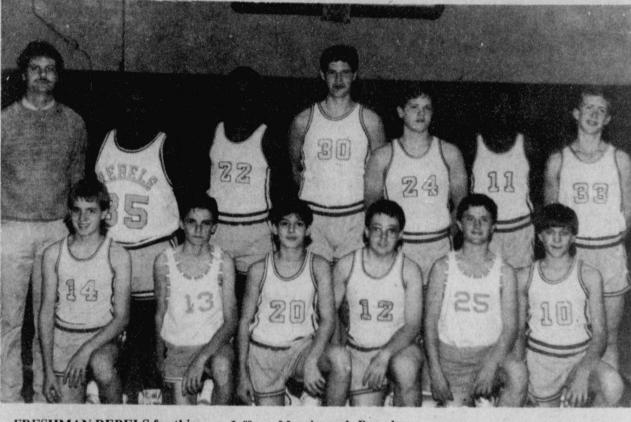

day, Deirst Bapthe Rev. ob Posey, Bogata al Home. nuary 6, nd Noma

her, Alta ceded in rry Gidr. Robert y Ander-

vho lives

Damron ary bearest High

**DISTRICT 17AA Coaches voted** the following football players from Rivercrest High School to the District team. Left to right: Jeremy Abshier, first team offense running back and first

Morris at Clarksville Wednesday.

Johntown News

Mr. and Mrs. Patrick White of Patrick White, a patient in St. Jo-

seph's Hospital.

team defense secondary; Marcus Savage, second team running back, second team defense linebacker; Joey Webb, second team center; Jesse Woods, second team guard and

here and enjoyed hunting.

honorable mention defensive end: Russell Ward, honorable mention tackle and defensive end; Shane Beers, second team linebacker. (Staff Photo by Keye

Rivercrest High School Academic Achievement Roll Second Six Weeks