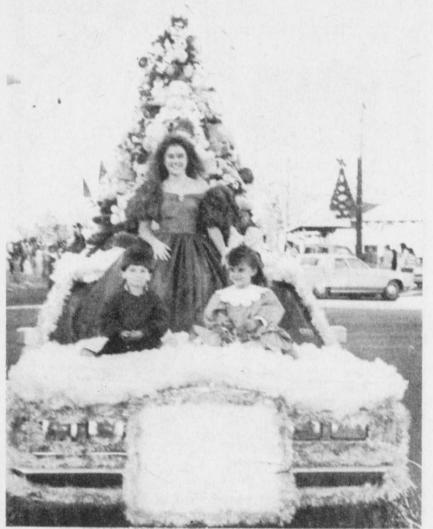

Johnson, queen, riding amidst

Christmas decor, with the

theme "An Old Fashioned

FIRST PLACE in the float division in the Talco Christmas

FIRST PLACE in the Talco

Christmas Parade went to the

fourth grade with Carey

### Talco Christmas Parade Successful

sored by the Talco P.T.O., was held Wednesday, December 6 at 4 p.m.

Winning first place in the car division was the Talco fourth grade class with their Christmas queen, Carey Johnson. The car followed the theme 'An Old Fashioned Christmas' being decorated with a tree, quilts, homemade paper chains and bows, along with many other decorations from

Winning second place in the car division was the Rivercrest freshman class with their queen, Amy Hervey. The car was decorated with a Christmas tree made of bears, following the theme "A Beary Christmas". Win-