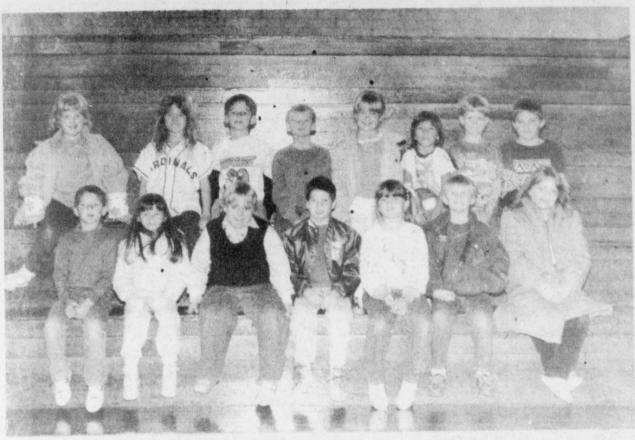

day, Deirst Bapthe Rev. ob Posey, Bogata al Home. nuary 6, nd Noma

her, Alta ceded in rry Gidr. Robert y Ander-

vho lives

Damron ary bearest High

**DISTRICT 17AA Coaches voted** the following football players from Rivercrest High School to the District team. Left to right: Jeremy Abshier, first team offense running back and first

Morris at Clarksville Wednesday.

Johntown News

Mr. and Mrs. Patrick White of Patrick White, a patient in St. Jo-

seph's Hospital.

team defense secondary; Marcus Savage, second team running back, second team defense linebacker; Joey Webb, second team center; Jesse Woods, second team guard and

here and enjoyed hunting.

honorable mention defensive end: Russell Ward, honorable mention tackle and defensive end; Shane Beers, second team linebacker. (Staff Photo by Keye

Rivercrest High School Academic Achievement Roll Second Six Weeks