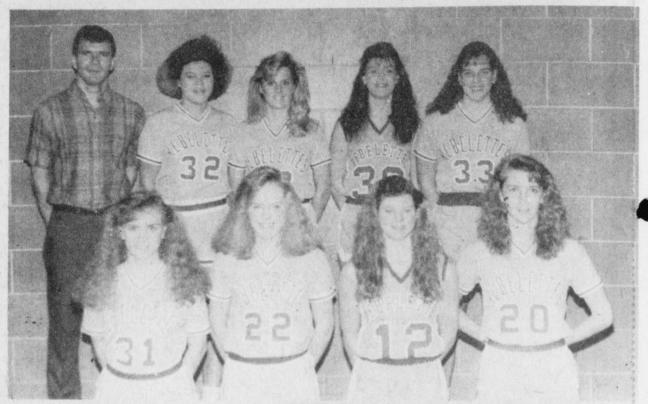

A and B Honor Roll: Twelfth Grade: Kristi Brooks, Trenton Couch, Scott Denny, Tonya Hawkins, Tonya Marshhall, Jeffery Paxton, Kristie Stansell, Regina Stewart, Clint Tidwell.

Donuts Juice Milk Lunch: Pasta salad Pork and beans **Brownies** 