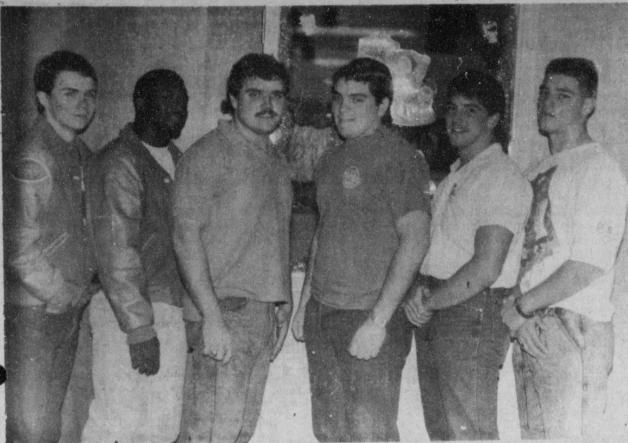

day, Deirst Bapthe Rev. ob Posey, Bogata al Home. nuary 6, nd Noma

her, Alta ceded in rry Gidr. Robert y Ander-

vho lives

Damron ary bearest High

**DISTRICT 17AA Coaches voted** the following football players from Rivercrest High School to the District team. Left to right: Jeremy Abshier, first team offense running back and first

Morris at Clarksville Wednesday.

Johntown News

Mr. and Mrs. Patrick White of Patrick White, a patient in St. Jo-

seph's Hospital.

team defense secondary; Marcus Savage, second team running back, second team defense linebacker; Joey Webb, second team center; Jesse Woods, second team guard and

here and enjoyed hunting.

honorable mention defensive end: Russell Ward, honorable mention tackle and defensive end; Shane Beers, second team linebacker. (Staff Photo by Keye

Rivercrest High School Academic Achievement Roll Second Six Weeks