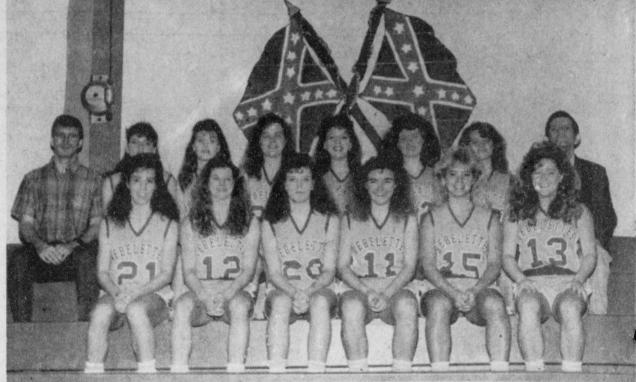

A and B Honor Roll: Twelfth Grade: Kristi Brooks, Trenton Couch, Scott Denny, Tonya Hawkins, Tonya Marshhall, Jeffery Paxton, Kristie Stansell, Regina Stewart, Clint Tidwell.

Donuts Juice Milk Lunch: Pasta salad Pork and beans **Brownies** 