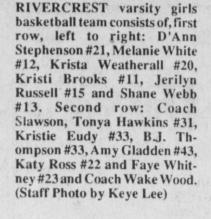

here and enjoyed hunting.

honorable mention defensive end: Russell Ward, honorable mention tackle and defensive end; Shane Beers, second team linebacker. (Staff Photo by Keye

Rivercrest High School Academic Achievement Roll Second Six Weeks