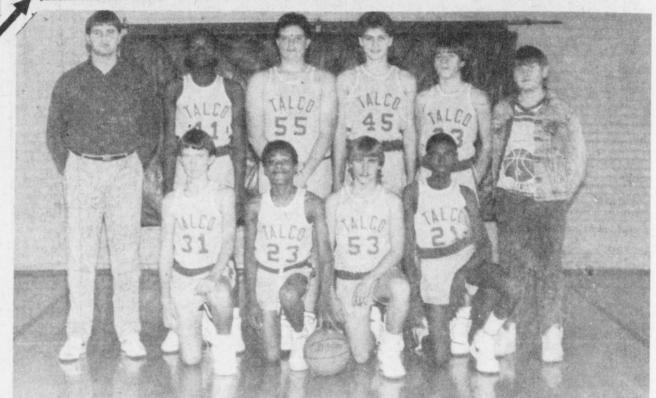

The Talco-Bogata Junior High basketball tournamentwill be Thursday through Saturday, Dec. 14-16 at Talco and Bogata Thursday and Friday. All play-off games will be at Rivercrest Saturday. Everyone come out and support our local teams.

#### Talco Sports Report

eled to Saltillo on Monday night. The teams got a taste of defeat beginning with the seventh grade boys losing 37-19.

The girls team could not pull off a win either, when Norman, Nolen, Reed and Moles got in foul trouble early. The final score was Saltilo 37-

The Talco Junior High teams trav- game against much larger boys. The toughest game of the season saw the boys give it up 40-37. Foul trouble and technical fouls added up against the Young Rebels.

The teams will play again Thursday-Saturday, Dec. 14-16 in the Talco-Bogata Tournament. Games will be played in Talco and Bogata Thursday and Friday with the finals The Talco boys played a fantastic being played at Rivercrest Saturday.