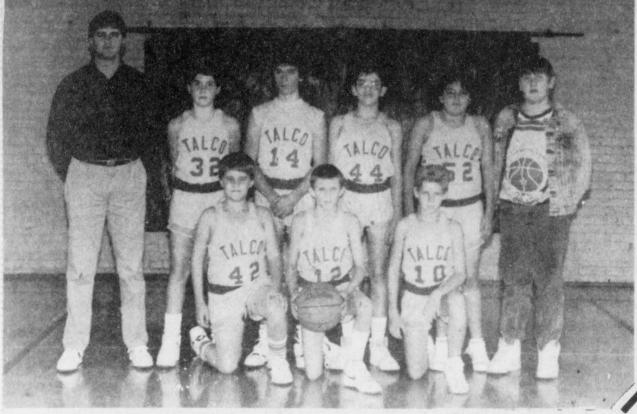

The Talco-Bogata Junior High basketball tournamentwill be Thursday through Saturday, Dec. 14-16 at Talco and Bogata Thursday and Friday. All play-off games will be at Rivercrest Saturday. Everyone come out and support our local teams.

#### Talco Sports Report

eled to Saltillo on Monday night. The teams got a taste of defeat beginning with the seventh grade boys losing 37-19.

The girls team could not pull off a win either, when Norman, Nolen, Reed and Moles got in foul trouble early. The final score was Saltilo 37-

The Talco Junior High teams trav- game against much larger boys. The toughest game of the season saw the boys give it up 40-37. Foul trouble and technical fouls added up against the Young Rebels.

The teams will play again Thursday-Saturday, Dec. 14-16 in the Talco-Bogata Tournament. Games will be played in Talco and Bogata Thursday and Friday with the finals The Talco boys played a fantastic being played at Rivercrest Saturday.