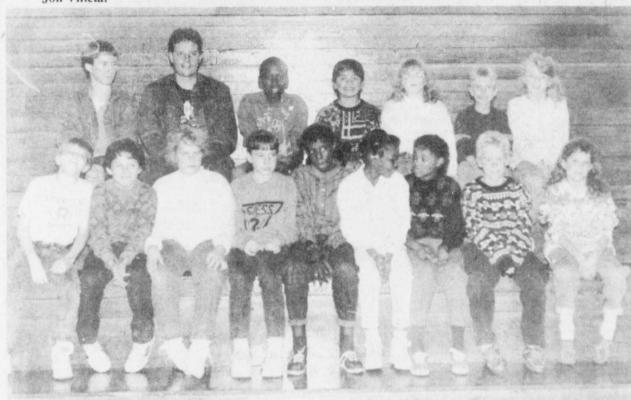

And Will Be Able To Assist You
At Anytime.





Whether You Are Looking For The Perfect Christmas Gift, Or Some Warm and Cozy Comfort For Yourself, Sweaters Are The Answer! Cindy Allen, Juanita Sparks and Ruth Chipman Wear Three of the Many Different Styles of Sweaters Available At Darden-Sparks. From Small Sizes To Large, Extra Warm to Lightweight, No Matter What Color Or Design, They Have Something To Please Everyone!

Darden-Sparks
Department Store
Main Street, Deport 652-4515



ALL A Honor Roll for students K-3 at Talco School are, not in order: Nathan Carroll, Robyn Hollis, Kendall Stansell, Kevin Bass, Kris Hall, Jason Gibbs, Jeremy Jones, Lisa Williams, Shelly Hollis, Kyle Stansell, Leanda Bass, Ashley Cabell, Mischelle Carroll, Ryan Case, Sam Stanley, Erin Stansell, Jon Villela.



ALL A Honor Roll at Talco School for students grades 4-8 are, not in order: Balmore DeLeon. Amanda Franks, Micael Franks, Kristi Hines, Jody Nolen, Jerry Francis, Joey Southern, Eddie Williams, Karen Williams, Nicholas Castle, Craig Combs, Katherine Graf, Mitzi Reed.

**Our Famous Baldwin** 

Kimball & Wurlitzer Planos

35% off Starting at \$147200

**Gultar String** 

Buy 1 Set

**Get 1 Set FREE** 

572-4316

SAVINGS AT

**MANNA MUSIC** 

203 N. MADISON

You Will Save 20 to 35% off On Entire Stock! Prices Will Never Be Lower

Help Us Celebrate Our 10th

Pre-Christmas

SALE

20% Off Cash Purchases

Storewide

Christmas Arrangements

All Cemetery Flowers

Gift Items

Baskets

Thurs.-Fri.-& Sat. Only

Come By and Register For \$25 Gift Certificate To Be Given Away Saturday at 5 p.m. (Do No