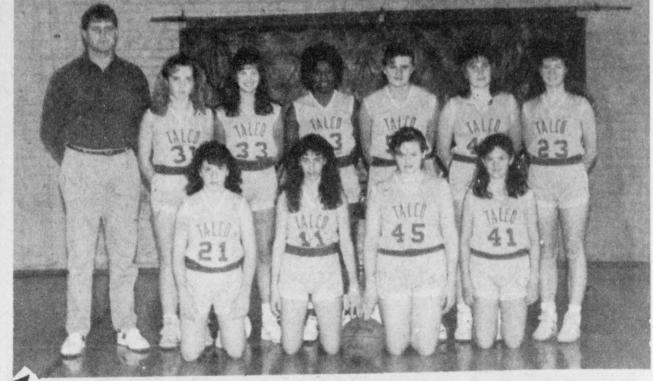

The Talco-Bogata Junior High basketball tournamentwill be Thursday through Saturday, Dec. 14-16 at Talco and Bogata Thursday and Friday. All play-off games will be at Rivercrest Saturday. Everyone come out and support our local teams.

#### Talco Sports Report

eled to Saltillo on Monday night. The teams got a taste of defeat beginning with the seventh grade boys losing 37-19.

The girls team could not pull off a win either, when Norman, Nolen, Reed and Moles got in foul trouble early. The final score was Saltilo 37-

The Talco Junior High teams trav- game against much larger boys. The toughest game of the season saw the boys give it up 40-37. Foul trouble and technical fouls added up against the Young Rebels.

The teams will play again Thursday-Saturday, Dec. 14-16 in the Talco-Bogata Tournament. Games will be played in Talco and Bogata Thursday and Friday with the finals The Talco boys played a fantastic being played at Rivercrest Saturday.