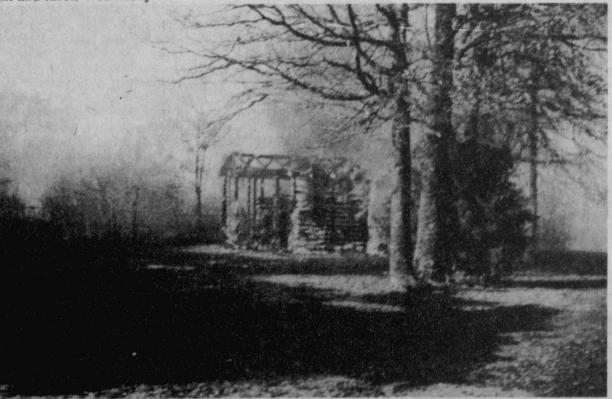

old ones were stolen from the school back in the summer. (Staff Photo by Nancy Brown)

THE RESULT of an afternoon fire destroyed many acres on Christmas day in Johntown. With area fire departments fighting to save homes and keep

**TEXAS PRESS ASSOCIATION** 

the fire from reaching Rivercrest School, their efforts could not keep the water house from being destroyed. (Staff Photo by Keye Lee)

**MEMBER 1989** 

for our newpapers. That means we need our reader's hep.