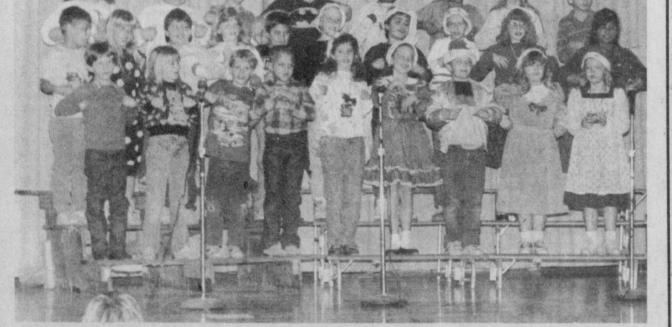

TALCO SCHOOL children under the direction fo Mrs. Neva Oats, performed a Christmas skit and carols Wednesday. At

the close of the program, Mrs. Oats expressed appreciation to the Talco PTO for the new speakers they replaced after the

old ones were stolen from the school back in the summer. (Staff Photo by Nancy Brown)

THE RESULT of an afternoon fire destroyed many acres on Christmas day in Johntown. With area fire departments fighting to save homes and keep