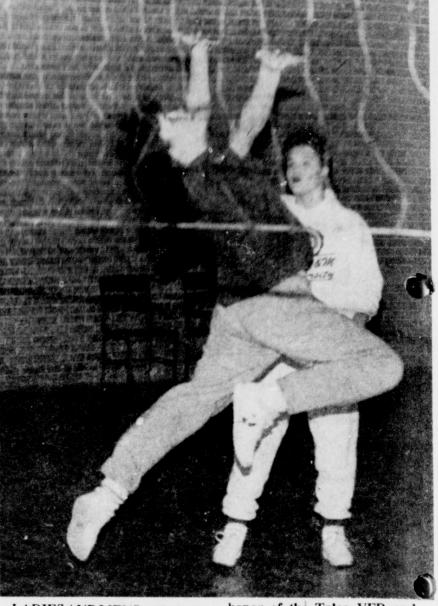

SENIOR POST Jason Pogue goes up for two points in last week's battle for the District 17-

AA Championship. The Rebels lost the contest, 67-57, but made the play-offs. (Staff Photo by