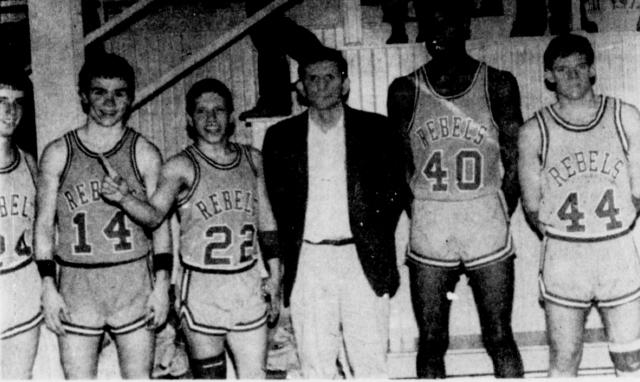

### Rebels Tie For District 17-AA Championship

After defeating the Como-Pickton Eagles on the road by a score of 53-35, the Rivercrest Rebels positioned mselves to go for a shot at the strict 17-AA championship. That is precisely what they accomplished on Friday night at Johntown in the regular season finale, as they defeated the Chisum Mustangs, 65-61, forcing a tie breaker game on Monday night.

A packed house saw the Rebels play their best overall game of the year, according to Coach Wake Wood. Even though starter Galen Logan was sidelined with injuries, the Rebels' cause was enhanced by the play of senior forward Jason Lankford, who started for Logan.

The Rebs built a 13 point lead midway through the second quarter, but the Mustangs fought back to erase that lead late in the contest.

But senior Donald Combs, who ored 8 of his game leading 19 points in the final eight minutes, repeatedly penetrated the soft Mustang defense for buckets. Teammate Jeremy Abshier also did the dipsy-doodle on the Mustangs and ended the ocntest with 15 points. Two other Rebels, finished the game in double figures, Jaosn Pogue had 14 and Ronald Simmons had 10 points.

SENIOR POST Jason Pogue goes up for two points in last week's battle for the District 17-

AA Championship. The Rebels lost the contest, 67-57, but made the play-offs. (Staff Photo by