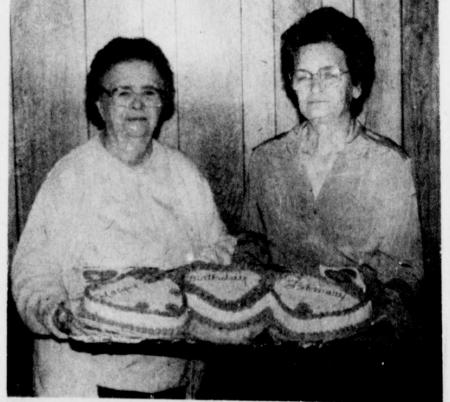

Spring Break at Talco-Bogata CISD will be March 12-17.

Rivercrest High School Rebels varsity basketball team will play at 7:30 p.m. on Friday, February 23 at Sulphur Srings High School.

MRS. MARY KELLEY and Mrs. Lucille Whitney were the February birthdays at the Sunshine Club in Talco. (Staff Photo by Nancy Brown)