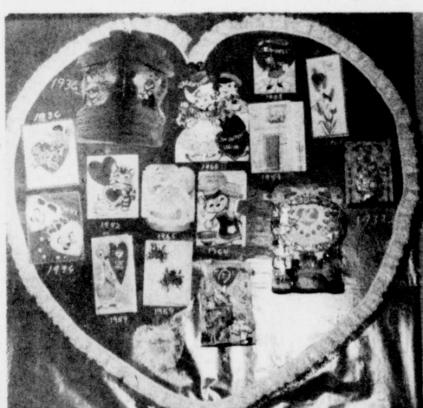

HOW DO I LOVE THEE? This ageless sentiment has been expressed in card and verse for perpetuity. Many of those timeless reminders were on display last week as part of the First Baptist Church of Talco's Valentine Banquet. the idea was originated by Mrs. Jerry Payne, a member of the church, who collected and assembled the memorabilie from the congregation for the special valentine. There were about 20 entries submitted, with the oldest dating to 1913, furnished by Mrs. Mary Welch, and was presented by her father to her mother. Several of the cards were from the year 1928, were noteworthy in their detail, and were owned by Mrs. Dick Hood. The oldest card from a husband to a wife was from Reg to Eva Weisinger, and was from 1936. The display sparked much conversation and evoked many recollections. (Staff Photo by Gary House)