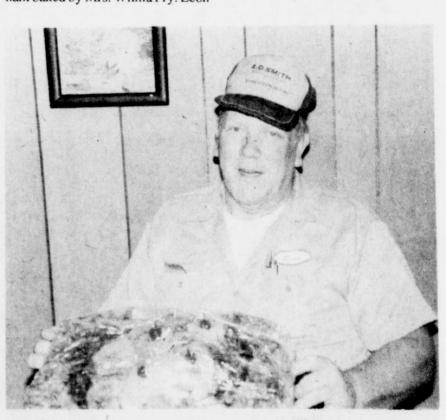

### Benefit Tournament Held For Talco VFD

The Maple Springs Church spon- Adkins of Sugar Hill was the winner sored a volleyball tournament at the Sugar Hill gym on February 17 with all proceeds going to the Talco Fire Department and Rescue Unit.

counts were given by area merchants. These, along with money donations made by individuals, were greatly appreciated, as nearly \$250.00 was raised on chances sold on a baked ham baked by Mrs. Wilma Fry. Leon

LEON ADKINS of Sugar Hill was the winner of a baked ham given away Saturday at the Maple Springs Benefit Volley-

ball Tournament. The ham was baked by Mrs. Wilma Fry. (Staff Photo by Nancy Brown)

Attend The Church Of Your Choice This Sunday