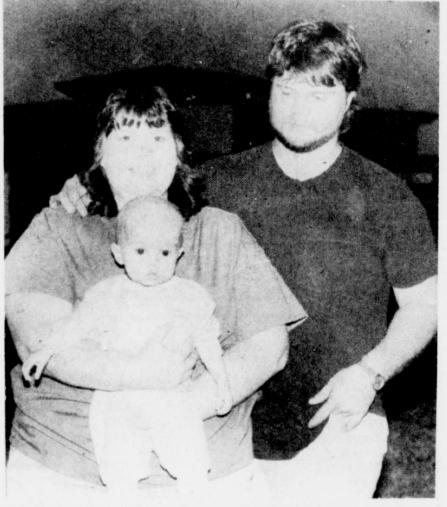

### Do You Believe In Miracles? The Logans Do!!

a baby boy weighing 8 lbs. 6 oz. was and gave bake sales and ball tournaborn to Teila and Tim Logan at Titus County Memorial Hospital

All was normal and well for the young couple and their first baby, but life's cards are not always dealt fairly as we see it, and when baby Trey was taken for his 2-month check up, he did not return home.

Dr. Chapman of Mt. Pleasant Pediatric Clinic had found something he felt needed immediate attention. Trey was sent to Baylor Hospital in Dallas and then transferred to Childrens Hospital in Dallas. His diagnosis was Neuroblastoma (cancer in infants). The young coule was told that only 1/4% of this type cancer is found in children under one year old, and if a child has it, it's often too late to help when the disease is discov-

Baby Trey's chances were originally considered "slim to none". The

On Easter Sunday, March 26, 1989, community rallied around the family ments to help pay expenses that were astronomical.

Trey underwent his first surgery on June 6, 1989 at the age of three months. The results were not good and chemotherapy was begun.

After nine treatments, endless tests, months of emergency trips to Dallas and two more surgeries, Trey has been pronounced clear of cancer.

The doctors explained this to the Logans as "simly a miracle", since the latest exrays of Trey had shown another tumor on his liver, either as big or bigger than the first one found.

This wonderful news was given on January 23, 1990, and Trey returned home to Sugar Hill on January 26, 1990. Trey presently weighs 14 pounds and is gaining every day. Mom says "By his first birthday on March 26, maybe he will have eye-

Stories like Trey Logan's are seen and heard every day, but seeing and holding one of life's miracles first hand can put a deep feeling of awe in

TIM AND TEILA Logan and miracle baby, Trey, who beat all

the odds and is now cancer free. (Staff Photo by Nancy Brown)