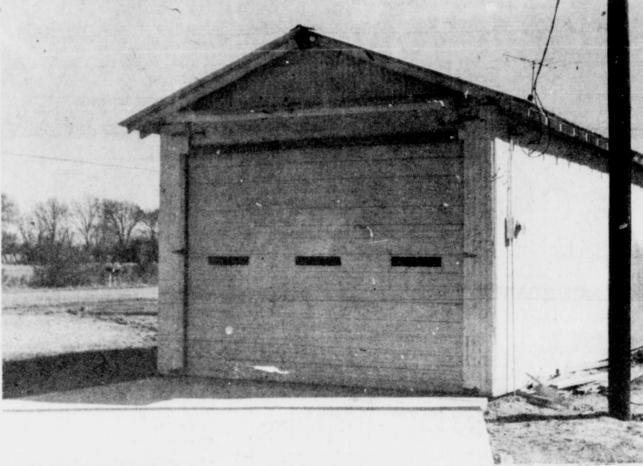

using less electricity than a traditional electric resistance heating and cooling system.

For more information on the heat pump, call or visit your local TNP office today.

**NEW LOCATION-the Cun**nigham Fire Department has a new location, having been

moved from the old one to make room for a new post office and Musgrove's Coun-

try Store. The building is now located a little east of the old location. (Staff Photo )