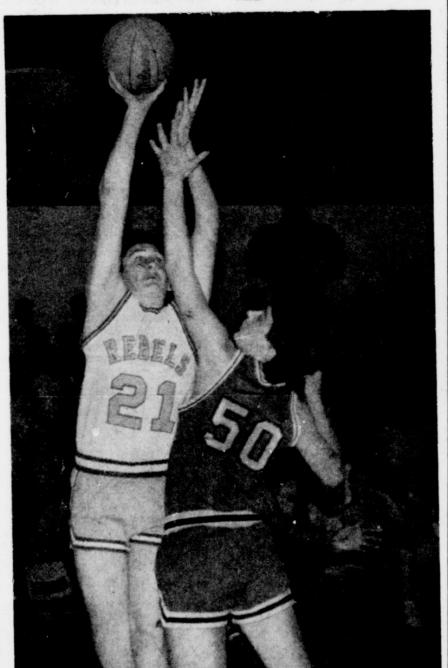

SENIOR POST Jason Pogue goes up for two points in last week's battle for the District 17-

AA Championship. The Rebels lost the contest, 67-57, but made the play-offs. (Staff Photo by