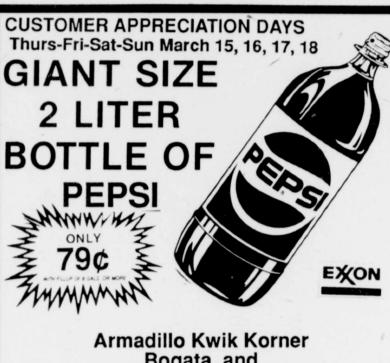

FREE CHOICE OF DELUXE GIFT

with 15 Required Purchases

· 2 Watches

Telephone

Solar Calculator

 Travel Alarm Clock 2 Video Tapes

Come to the Customer Appreciation Days Celebration on Thursday, Friday, Saturday, and Sunday March 15th, 16th, 17th and 18th to get a giant size 2 liter bottle of PEPSI for only 79¢ with a fillup of 8 gallons or more at Armadillo Kwik Korner or Armadillo Country Store in Clarksville. You'll also get a free gift certificate that will give you an assortment of Free Gifts with just 15 fillups of 8 gallons or more. Join the fun, excitement and free gift Customer Appreciation Days Celebration at Armadillo Kwik Korner or Armadillo Country Store.