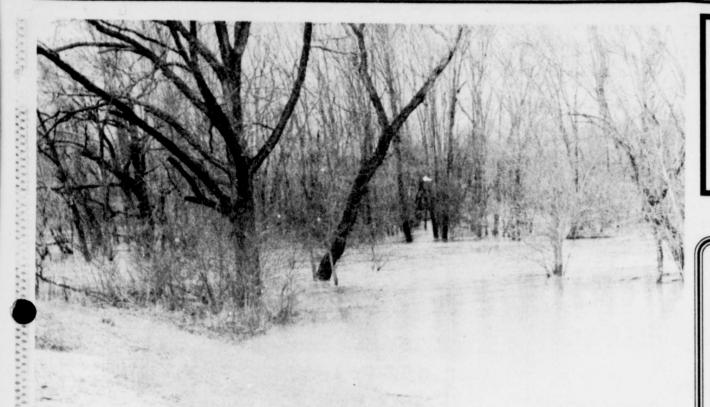

State Of Texas. \$16.00 A Year For Out-Of-State. DEADLINE

The Phantom Rickshaw

EAGLE-Bill and Nancy Smith display the hand made ceramic eagle that will be part of the fund raising events scheduled for the Talco Volunteer Fire Department, which needs money due to a severely dry late fall

and early winter. The department's bills were elevated by the incredible number of fires they had to fight. The eagle is on display at Talco State Bank, and donations earn the donor a

chance to win it. Also, a beautiful quilt made by Mrs. Roy Ottinger is displayed at City Hall, with the same donationchance to win applying to it. (Staff Photo)