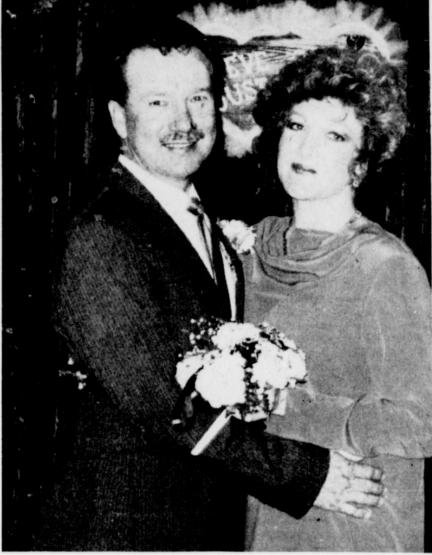

## Moore-Patterson Exchange Vows

Bobby Moore and Nancy Patter- the Fremont Hotel in Las Vegas. son exchanged wedding vows on Saturday, March 3 in Las Vegas, Nevada, with the Rev. Albert Alalof performing the ceremony at the "We've Only Just Begun Wedding

Burl Moore, father of the groom, stood with Bobby as his witness, and Annie Moore, friend of the bride and mother of the groom, stood with Nancy as her witness.

A reception was held in their honor by Thelma Fitzgerald and Doris O'Donnell in the Fitzgerald room at

The couple will make their home in Gilmer.