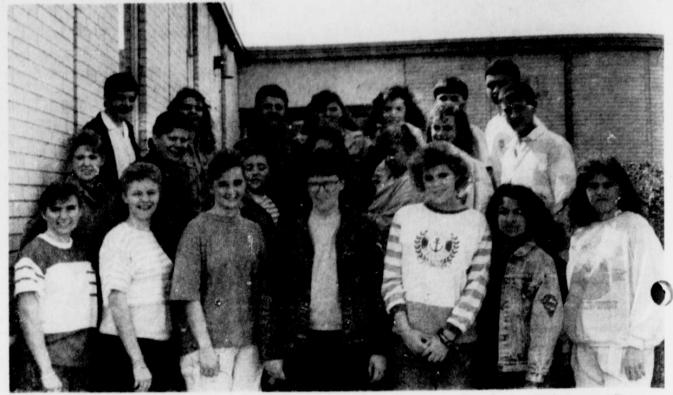

EXPANDED FIRE DEPART-MENT-the volunteers of the **Cuthand Fire Department pose** proudly between their old fire truck and the new fire truck they have built from "scratch". Since 1987 the department has expanded, building a fire station, purchasing the trucks and providing better fire protection to the community. (Staff PHoto by Keye Lee)