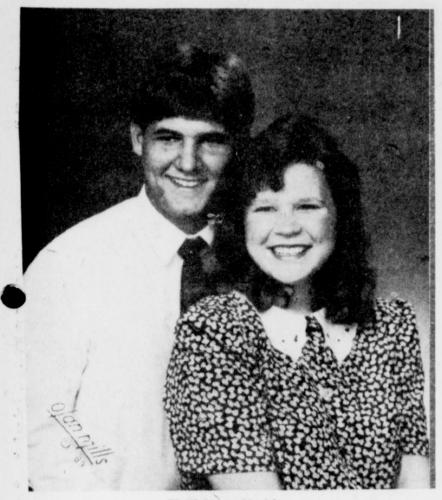

Kelli Joann Norris and fiance, James Alan Watts

## Watts-Norris

Announce Engagement

Mr. and Mrs. James A. Watts of and Mrs. Bill Norris of Dallas. Rockwall annopunce the engagement of their son, James Alan Watts, to at Cumberland Presbyterian Church Kelli Joann Norris, daughter of Mr. in Carrollton on April 7.

The couple have planned to marry

Mr. and Mrs. Pat O'Keefe