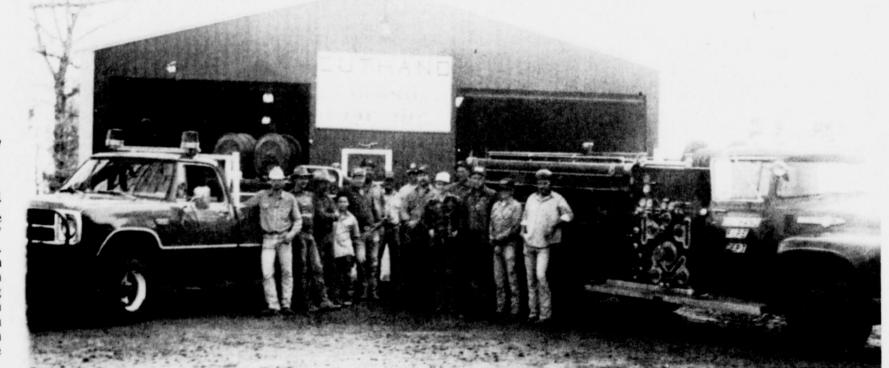

## Cuthand VFD Expanding With New Truck Since 1987, Cuthand Fire Department Has Come A Long Way

partment was organized April 7, 1987. At that time, it was decided to have a fund raiser in order to raise enough

money to purchase a fire truck. In June of 1987, a 1957 Ford firetruck was purchased. Meetings were held at the Cuthand Community Center until a fire station could be built. Land was donated, materials were donated by individuals, and the department purchased some of the materials needed

On December 12, 1987, the foundation for the building was poured. Volunteers spent Saturdays working to get the building constructed, and in March, 1988, the building was com-

and pie auction. Enough money was raised to purchase two overhead doors and insulation for the building.

Recently the department purchased a 1980 Dodge, 3/4 ton, 4-wheel drive pickup. Members of the department painted the truck and assembled the equipment needed for firefighting use. It is equipped with a 250 gallon fiberglass tank and a W.S. Darley high performance centrifugal pump with an 18 hp Briggs and Stratton

A 1,000 gallon tanker truck will soon be available for the department's

The Cuthand Volunteer Fire Depeted enough to have a chili supper Cuthand Volunteer Fire Department would not be a reality today, if it were not for donations of individuals and businesses anda grou of volunteer, hard working men and

EXPANDED FIRE DEPART-MENT-the volunteers of the **Cuthand Fire Department pose** proudly between their old fire truck and the new fire truck they have built from "scratch". Since 1987 the department has expanded, building a fire station, purchasing the trucks and providing better fire protection to the community. (Staff PHoto by Keye Lee)