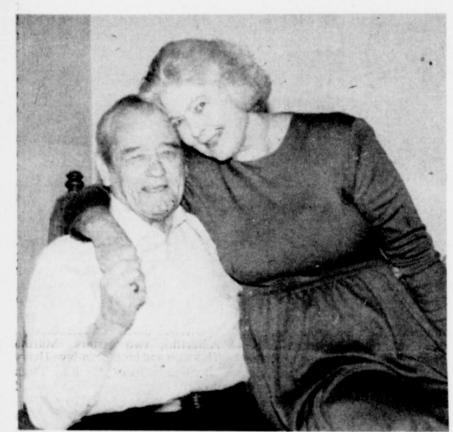

## Mr. and Mrs. Pat O'Keefe To Celebrate 50th Anniversary

celebrate their 50th wedding anniversary on March 27.

They were married March 27, 1940 by Bro. Jack King at the Church of

Christ in Talco.

Mr. and Mrs. Pat O'Keefe will Black and family will honor them with a reception on Saturday, March 24 from 2 to 4 p.m. at the O'Keefe home in Talco on 610 6th St.

Friends and relatives are cordially invited to attend. The couple requests

At Peoples National Bank We Have The Perfect Prescription For Your Home! A Remodeling Or Home Improvement Loan Can Help You Put Your Home In Perfect HealthAgain. Come By And See The Friendly Folks At Peoples National To Put Your Home Back In Shape.