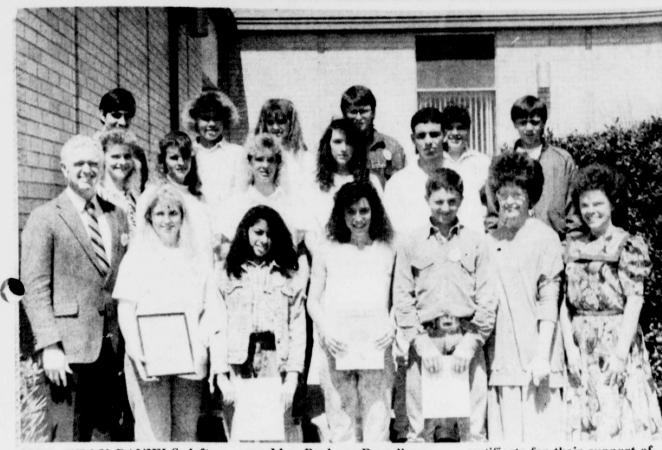

## Talco Honor Roll Pictures Left Out Last Week

Our apologies to the parents of the Talco Honor Roll students who opened up their Talco Times last week and found Bogata's honor roll students instead. It was an error committed by the Paris News press room, which prints the papers for us.

The page containing the Talco Honor Roll students was left off the press and Bogata's page was left on.

We failed, when we checked the newspapers before bringing them back for mailing, to notice that they made this error.

After the papers were mailed, the error was discovered.

We sincerely hope that our readers will be understanding about this mistake, and we are, of course, including the Talco pictures this week.