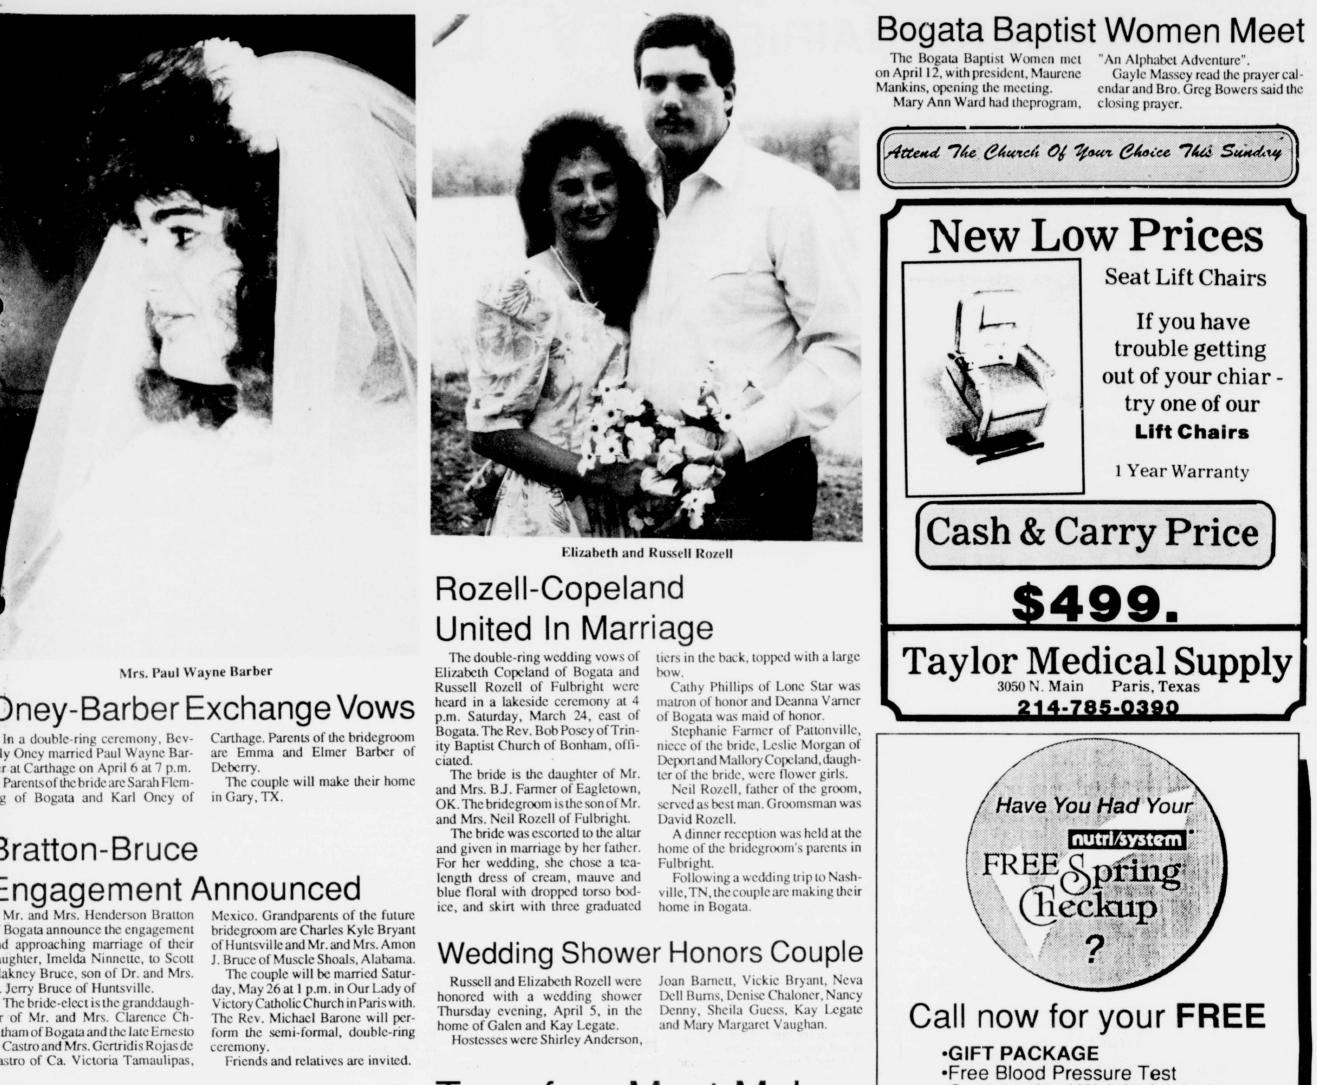

### **Oney-Barber Exchange Vows**

erly Oney married Paul Wayne Barber at Carthage on April 6 at 7 p.m. Parents of the bride are Sarah Fleming of Bogata and Karl Oney of

rth

of

Mr.

of ssa ey, rle-

meth orth

day Wper lur-