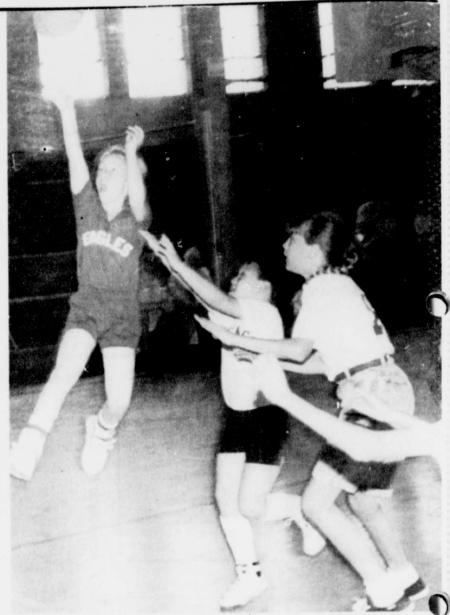

# Little Dribblers Play Last Games Of Season

The Little Dribbler teams played received trophies presented by Sam their last games of the season at Talco on Saturday, April 14.

The Lil Rebs, coached by Sam Ellis and Margaret Savage, took a big win over the Mavericks, coached by Laura and Monta Wright, 23-5, in the first game of the day.

The second game saw the Eagles, coached by Patty King, take a 20-2 win over the Mustangs, coached by Rhonda Johnson.

Following the games, the children

loway, Mrs. Kim Stephenson, Kara and Kent, Bruce Case, Mr. and Mrs. Johnny Jones and Wright, Mr. and Mrs. David Currey, Mark Coulter and Zeke, Shannon Richeson, Chris Gal-