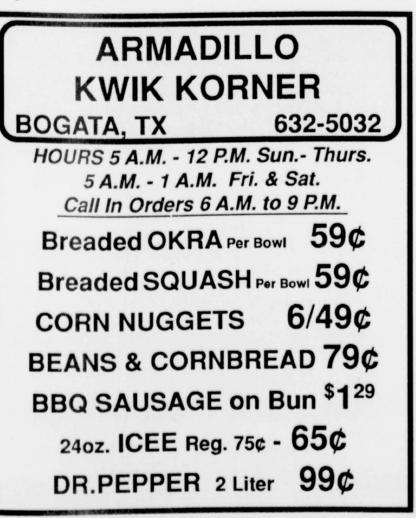

points. On March 24, the Chargers defeated the Stallions 25-9.

Roger Richards scored 13 points; Michael Allen scored 12 points. On March 27, the Chargers lost to the Talco Eagles 11-8. Roger Richards scored eight points.

On March 31, the Chargers lost to the Talco Lil Rebs 20-10, their biggestall season. Roger Richards scored four points and Michael Allen scored six points.

On April 7, the Chargers lost to the Talco Mustangs 12-11 in their final game. Roger Richards scored four points and Michael Allen scored seven points.

The wins for the team were a total team effort from members Roger Richards, Michael Allen, Kelly Anderson, Luis Torres, Clinton Cheatwood, Matthew Simmons and Lance Black.

At this time, the Chargers are in third place with the Lil Rebs first and the Eagles second.



Webb, mile relay; and Kristie Stansell, discus. (Staff Photo by Keye Lee)

and Mrs. Clark Reynolds of Winnsboro visited Thursday afternoon. Stopping by the fruit stand and

drinking coffee with Paul Woodle this week were Bill White and Waymon Bryant.

Have A

PLEASANT

WEEKEND

approximately 20 percent of the heat

You can also save energy when using electric surface units by turning off the unit a few minutes early. Your food will cook just as quickly, but with less energy.

For more low-cost and no-cost ways to save energy. call or visit your local TNP office for a free brochure.





A free community service of McCulstion Regional Medical Center





**ROGER RICHARDS held the** high scoring honors for the year from the Bogata Chargers Little Dribbler team. The Chargers were coached by