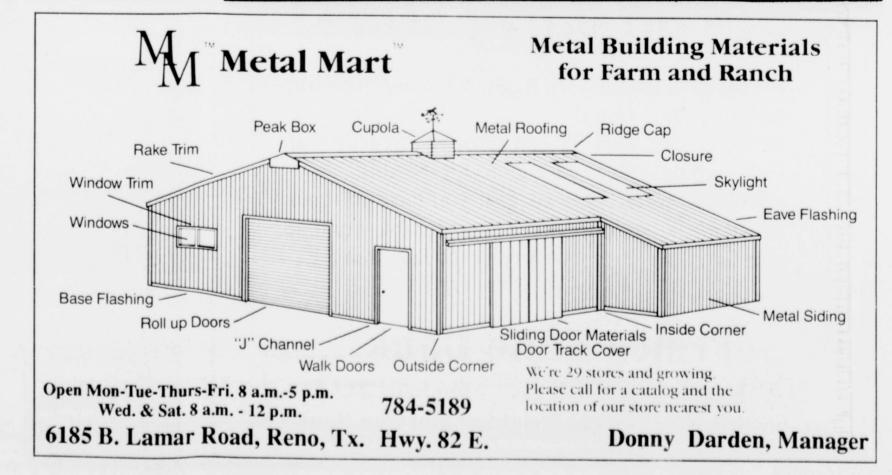

Cheatwood, Matthew Simmons and Lance Black.

At this time, the Chargers are in third place with the Lil Rebs first and the Eagles second.



Webb, mile relay; and Kristie Stansell, discus. (Staff Photo by Keye Lee)

and Mrs. Clark Reynolds of Winnsboro visited Thursday afternoon. Stopping by the fruit stand and

drinking coffee with Paul Woodle this week were Bill White and Waymon Bryant.

Have A

PLEASANT

WEEKEND

approximately 20 percent of the heat

You can also save energy when using electric surface units by turning off the unit a few minutes early. Your food will cook just as quickly, but with less energy.

For more low-cost and no-cost ways to save energy. call or visit your local TNP office for a free brochure.





A free community service of McCulstion Regional Medical Center





**ROGER RICHARDS held the** high scoring honors for the year from the Bogata Chargers Little Dribbler team. The Chargers were coached by Mrs. Sandra Campbell and are currently in third place in league standings. (Staff Photo by NancyBrown)

> Look At The World Around You This Weekend



HEAD COOK Jody Wilkerson, center, of Bogata, and her chilicooking team of Sammy Joe Wilkerson, left, and Charley Lewis, right, were awarded

ninth place at the official CASI Chili Cook-Off held in Deport last Saturday. The cook-off, donations, raffle, supper and auction raised approximately \$7,000 for charity, and was sponsored by the Deport American Legion #199. (Staff Photo)



### Talco Locals

Jesse Brown attended a retirement

party for Red River Depotemployees

at the Chuchwagon in New Boston

la