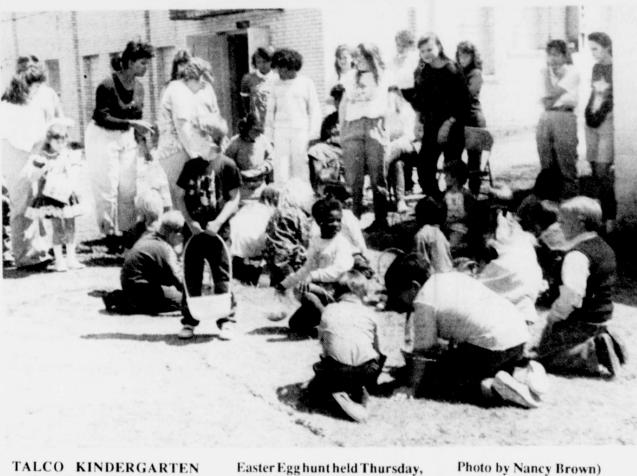

Your Community Newspaper....Serving Local Folks, and Local Businesses For 54 Years

stru (limes

Thursday, April 19, 1990

53RD YEAR, No. 12

TALCO KINDERGARTEN students thoroughly enjoyed an Easter Egg hunt held Thursday, April 12 at Talco School. (Staff