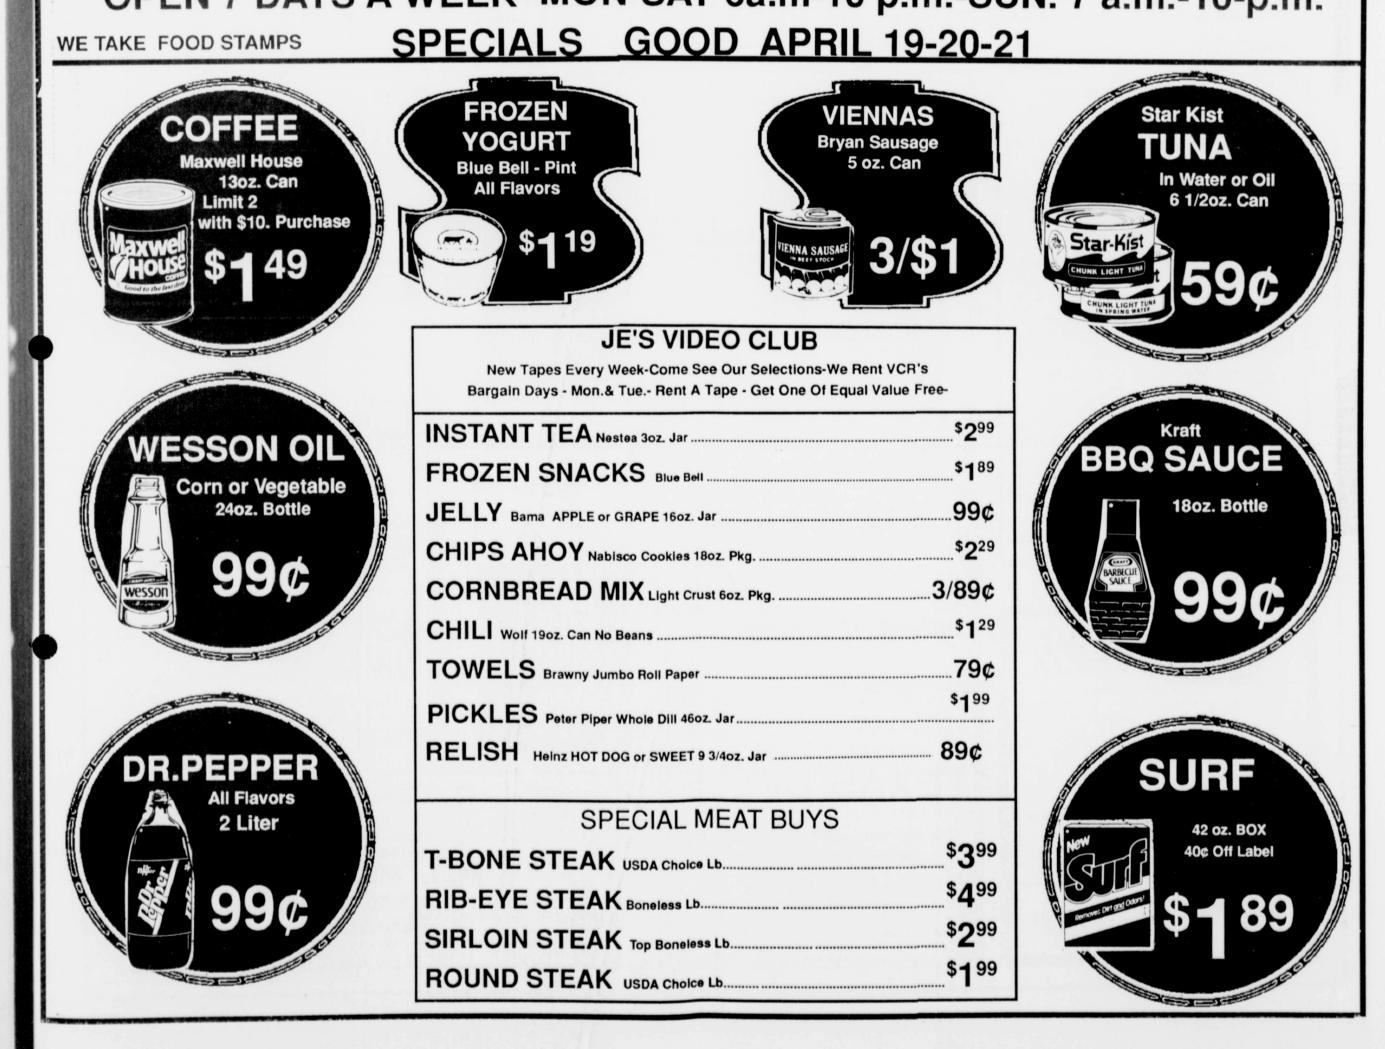

brought home a 7-2 win. Pitchers Jerilyn Russelland Tonya Hawkins sent 12 batters to the bench with strike-outs. The Rivercrest defense made only one error for the entire game and fielders Katy Ross and Patches Raines showed their boys baseball teams.

The Rivercrest girls softball team ability catching outfield flies for the Rebelettes.

> Eleven batters for Prairiland took their base on walks, but the Rebelettes defense was strong enough to hold the runs from going home.

The girls will play again Monday, April 23. Everyone is invited to come out and support the girls softball and





# **JE'S FOODS**

Hwy. 271 Talco- 379-3001

OPEN 7 DAYS A WEEK-MON-SAT 6a.m-10 p.m.-SUN. 7 a.m.-10-p.m.

Cinnamon rolls Juice Milk Lunch:

> Hot rolls with honey Bread Milk

Breakfast:

Hamburgers

Milk







In Chisum Square, Paris, Texas (Next to Nutri/Systems) Open 11 a.m. - 6 p.m. Mon.-Sat. or Appointment **Free Shoes With Rental** Office - 784-0015 Or Appointment - 982-6582

l de mayo, 1990, entre las horas de 8:30 a.m. hasta 4:30 p.m. en cada dia

que no sea un sabado, domingo o dia

de fiesta oficial del estado en el

Edificio de Administracion del Dis-

trito de Northeast Texas Commu

nity College ubicado en la carretera

FM 1735 en Mt. Pleasant, Texas. La

direccion oficial para recibir correo

referente al voto en ausencia es

Yolanda Lewis, Absentee Voting

Clerk, Northeast Texas Community

College, P.O. Drawer 1307, Mt.

Los siguientes lugares oficales de

a.m. hasta las 7:00 p.m. durante el

Pleasant, Texas 75455.

dia de las elecciones:

NOTICIA PUBLICA NOTICIA DE ELECCION D