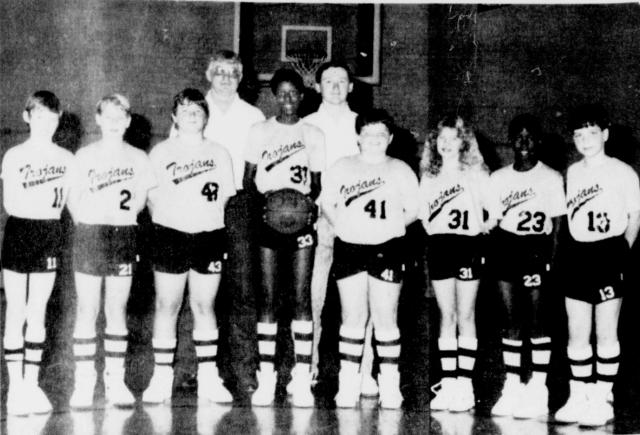

ORD ESCORT World's Best-Selling Car

FORD RANGER America's Best Selling Compact Truck



**ALSO** Sable Topaz



# **CARL BEAN MOTORS**

East Main Street - Clarksville, Texas - 427-5652

#### We Are Proud Of Our District 17AA Track Team From Rivercrest High School



Rivercrest Boys placed 2nd in District 17AA at Paris High on April 12th at their track meet. They are: Clint Tidwell, 1st in 200 meter run, 400 meter run, 400 meter relay, 2nd in long jump and triple jump. Jeremy Abshire, 1st in 400 meter relay. Mark Teel, 1st in 400 meter relay. Marcus Savage, 1st in 400 meter relay, 2nd in 100 meter dash. John Smith, 1st in high jump and Galen Logan placed 1st in 800 meter run.

Sponsored by

# TALCO STATE BANK

Established 1912 "The Neighbor You Can Bank On" Talco, Texas

**MEMBER FDIC** 



TROJANS-The Trojans basketball team of Talco consists of, back row, left to right: Coaches

le

Bulrd of state adwith dited poseases

s connie d the

nt

idifi-Iylar gical Juest

ed at h in 0.00 00 at Red iety, TX

y ries, s re-ified

par-ept. WV

Johnny Gable and Kip Stansell. Front row: Steven Lee, Carey Gable, Jody Ottinger, Karen

Williams, Kenny Rector, Natasha Goolsbee, Jeff Savage and Michael Deming.



Forsyth, Mitzi Reed, James Gibbs, Sara Stanley, Missy Carroll and Coach Laura Wright. Front row: Michael

Smith, Sam Stanley, Jason Gibbs, Joanie Plunkett and Jimmy Forsyth.



MUSTANGS-The Mustangs basketball team of Talco consists of, back row, Rhonda Johnson. Middle row: Carey Johnson, Misti Vaughan, Mi-

chael Gardner, Joey Taylor, Coleman Brown. Front row: Bre'Ann Stroud, Kyle