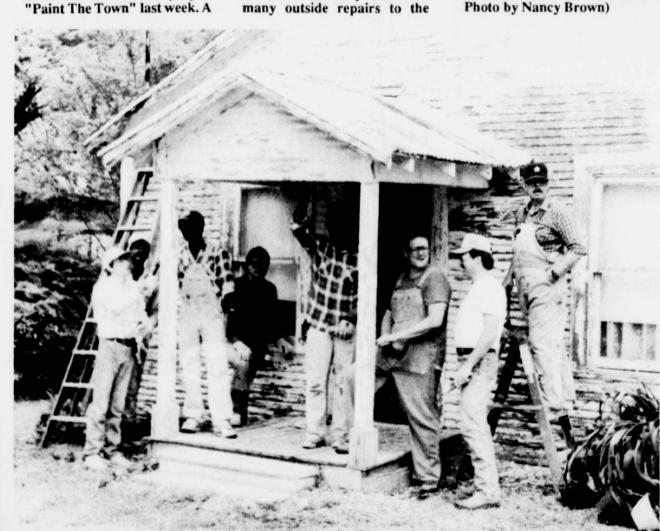

# Electric "Paints The Town"

ice district of the TU Electric plants, are selected by an appointed committee, and iarepainted by employees and their families of that particular plant.

This year, two lucky homeowners were selected, Mrs. Mary Kelly and Mrs. Lillie Hanks, both of Talco. Mrs. Kelly's home was selected by

the TU Electric-Rivercrest plant, for the project, and Mrs. Hanks' home was selected by the TUMCO plant in Mt. Pleasant.

project volunteers for the work and donates their time and labor, as a community service. In addition, the group helps with cleaning yards and making needed repairs of all types.

This year, Charlie Hines, TU Production Supervisor at the Rivercrest plant, headed up the selection committee, that consisted of employees at TU Electric.

Last year, volunteers painted two homes in Bogata.

The cooperative effort of over TU furnishes all paint, and sup- 7,200 employees statewide is part of

Each year, a homes within the serv- plies, and everyone involved in the an annual "Paint The Town" project involving TU employees across Texas.

> Locally, the project is in its third year and involves both Texas Utilities Mining Company and TU Electric employees.

> Doug Blevins of the TUMCO group said "The volunteers were excited and also enjoyed the good feeling that comes from doing good for others."

MRS. LILLIEHANKS home in Talco was selected by TUMCO in Mt. Pleasant for their project "Paint The Town" last week. A

group of 20-25 employees of the TUMCO plant descended on her home last Saturday and made home. The paint for Mrs. Hanks home was donated by Sherwin-Williams in Mt. Pleasant. (Staff

TEXAS UTILITIES-Rivercrest, employees and family members helped "Paint The Town" in Talco last Saturday. Mary Kelley's home was chosen to be painted free by the busi-

ness. Those participating were Charles Hines, Arol Kerley, Sammy Ellis, Woodie Duffee, Homer, Kathy and Keagan Goolsbee, David Davidson,

Ricky Williams, James Gaddis, Robert, Janice, Jeffery and Jennifer Thompson, Gary Guest and Jessie Green. (Staff Photo by Keye Lee)