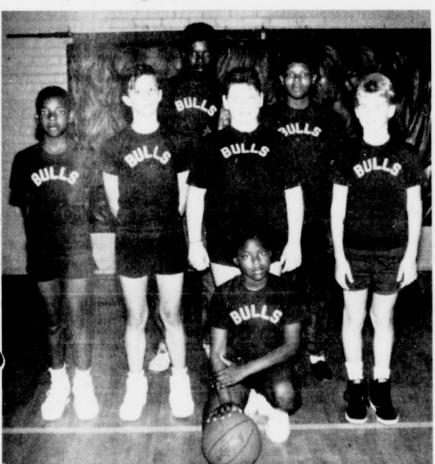

right. Front row: Michael

Smith, Sam Stanley, Jason Gibbs, Joanie Plunkett and Jimmy Forsyth.



MUSTANGS-The Mustangs basketball team of Talco consists of, back row, Rhonda Johnson. Middle row: Carey Johnson, Misti Vaughan, Mi-

chael Gardner, Joey Taylor, Coleman Brown. Front row: Bre'Ann Stroud, Kyle Stansell and Kenneth Johnson.



I would rather be the man who bought the Brooklyn Bridge than the man who sold it. Will Rogers

#### **Editor's Quote Book**

It takes two to speak the truth -one to speak, and another to hear. Thoreau



EAGLES--The Eagles basketball team from Talco consists of, left to right, back row: Coach

Patty King, Steven Hearron, Amanda Franks, Ramon DeLeon, Jody Nolen, Tawana

Sanders and Coach John King. Frontrow: Jeremy Jones, Laura Cochran, Courtney Jones and



BULLS-The Bulls basketball team from Talco consists of, left to right, back row: Coaches Eddie Norman and Mary Jane

Savage. Middle row: Alvin Savage, Jonny Southern, Tonya Milner and Clint Gage. Front row: Adrienne Savage.



LIL REBS-The Lil Rebs basketball team of Talco consists of, left to right, back row: Coaches Margaret Savage, Sam Ellis and Tammie Case. Second

Nicholas Castle and Kristi Hines. Frontrow: Erin Stansell, Keith Hines and Karen Valla-



SHAUNDA JONES, member of the Talco-Bogata Junior High track team, jumps over a hurdle during competition at the track meet held in Paris on April 21. The Talco-Bogata girls placed

second in the track meet. The boys team did not fair as well, but brought home several first, second and third places. (Staff Photo by Nancy Brown)

# Tal