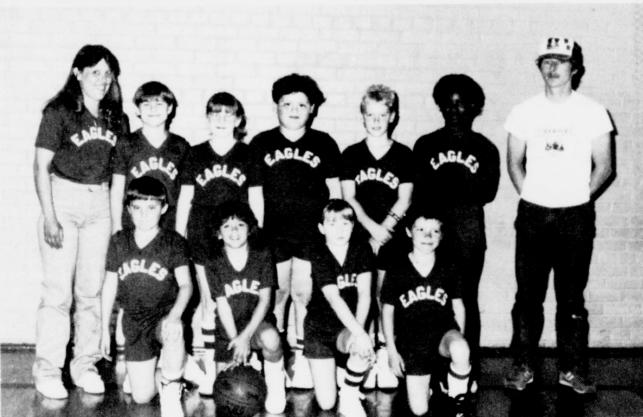

par-ept. WV

Johnny Gable and Kip Stansell. Front row: Steven Lee, Carey Gable, Jody Ottinger, Karen

Williams, Kenny Rector, Natasha Goolsbee, Jeff Savage and Michael Deming.



Forsyth, Mitzi Reed, James Gibbs, Sara Stanley, Missy Carroll and Coach Laura Wright. Front row: Michael

Smith, Sam Stanley, Jason Gibbs, Joanie Plunkett and Jimmy Forsyth.



MUSTANGS-The Mustangs basketball team of Talco consists of, back row, Rhonda Johnson. Middle row: Carey Johnson, Misti Vaughan, Mi-

chael Gardner, Joey Taylor, Coleman Brown. Front row: Bre'Ann Stroud, Kyle Stansell and Kenneth Johnson.



I would rather be the man who bought the Brooklyn Bridge than the man who sold it. Will Rogers

#### **Editor's Quote Book**

It takes two to speak the truth -one to speak, and another to hear. Thoreau



EAGLES--The Eagles basketball team from Talco consists of, left to right, back row: Coach

Patty King, Steven Hearron, Amanda Franks, Ramon DeLeon, Jody Nolen, Tawana

Sanders and Coach John King. Frontrow: Jeremy Jones, Laura Cochran, Courtney Jones and



BULLS-The Bulls basketball team from Talco consists of, left to right, back row: Coaches Eddie Norman and Mary Jane

Savage. Middle row: Alvin Savage, Jonny Southern, Tonya Milner and Clint Gage. Front row: Adrienne Savage.



LIL REBS-The Lil Rebs basketball team of Talco consists of, left to right, back row: Coaches Margaret Savage, Sam Ellis and Tammie Case. Second

Nicholas Castle and Kristi Hines. Frontrow: Erin Stansell, Keith Hines and Karen Valla-



SHAUNDA JONES, member of the Talco-Bogata Junior High track team, jumps over