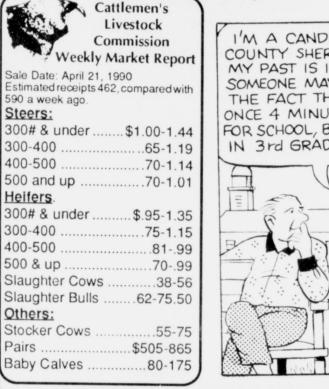

trans, 350 V8 Catalina Blue 1- 1/2 T. Sportside P.U. loaded, auto. trans, 350 V8 Onyx Black 1- 1/2 T. Fleetside Silverado, loaded, auto. trans., 350 V8 Crimson
- 1/2 T. Fleetside P.U. loaded, 5 Sp. trans., V6 engine, Crimson

#### **DEMO CARS**

- 1 4 Dr. Cutlass Supreme loaded, V6 Crimson Red
- 1- Cadillac Sedan DeVille White with White Leather
- 1- Cadillac Sedan DeVille Gray with Gray Leather 1- 98 Regency Brougham - Antelope with Antelope Leather



Sandlin Motors, Inc.

Hwy 67 E.

Mt. Pleasant,

Tx. 572-3656









TRADES DAY in Hagansport will be held every third weekend, except in May when it will be the fourth weekend. Hagansport is between Bogata and Mt. Vernon on Highway 37. Many people were seen browsing through the many items that were on sale. (Staff Photo by Nancy Brown)



I'M A CANDIDATE FOR COUNTY SHERIFF. WHEN MY PAST IS INVESTIGATED SOMEONE MAY UNCOVER THE FACT THAT I WAS ONCE 4 MINUTES LATE FOR SCHOOL, BACK IN 3rd GRADE.

Bogata Locals

weekend was her son, John Summers of Lubbock.

Jackie Tanner of Washington, D.C. spent Easter weekend with her mother, Mary Ruth Freeman and Glenn Freeman.

Mr. and Mrs. David Craddock of Salinas, CA visited his sister, Mrs. Ruth Wood and other relatives last week. Othervisiting wee Mr. and Mrs. James Grayson and Mr. and Mrs. Bill Cloud of Houston, Dr. Lane D. Craddock of Denver, CO met them in Longview at Mrs. Van Craddock's home on Sunday.

Mrs. Josie Fennell, Mrs. Henry Barton and Mrs. Ed Williams visited over the weekend with their father's sister, Mr. and Mrs. Orvil Chandler at Leggett. Other visitors were Mrs. Wa