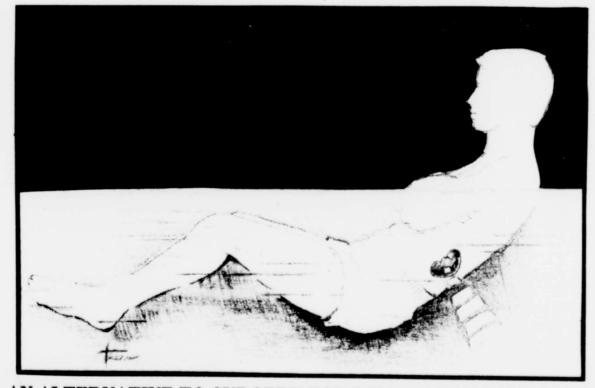

# $L \cdot I \cdot T \cdot H \cdot O \cdot T \cdot R \cdot I \cdot P \cdot S \cdot Y \cdot$

-non-surgical removal of kidney stones

More than ever before, Extracorporeal Shock Wave Lithotripsy (WSWL) is being used as an alternative to surgery for kidney stone sufferers. Thousands of patients worldwide have enjoyed the benefits of this non-invasive procedure with far less pain and recuperation time than normally associated with kidney stone surgery.

The word extracorporeal means "outside the body" and lithotripsy means "to crush stones". In essence, the Extracorporeal Shock Wave Lithotripter uses shock waves created outside the body to crush stones inside the body into sand-like fragments which are then naturally passed out of the body.

The benefits of lithotripsy include:

Considerably less pain than with surgery
 Minimal complications
 Reduced recovery time

For more information on lithotripsy, consult your doctor or call McCuistion Regional Medical Center at 737-1111