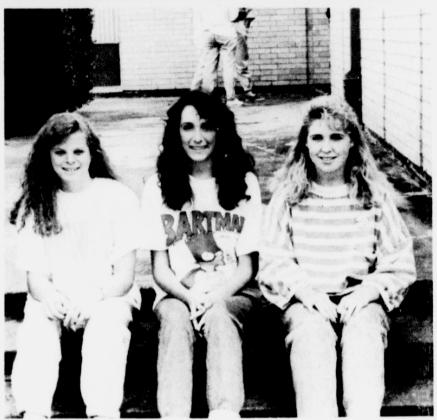

> Last year, the project completed painting about 150 houses statewide.

FAYE WHITNEY, Donna Stockton and Amy Ewing will be participating in the State

U.I.L. Contest in Austin on May 4-5. Donna will go as an alternate. (Staff Photo by Keye Lee)