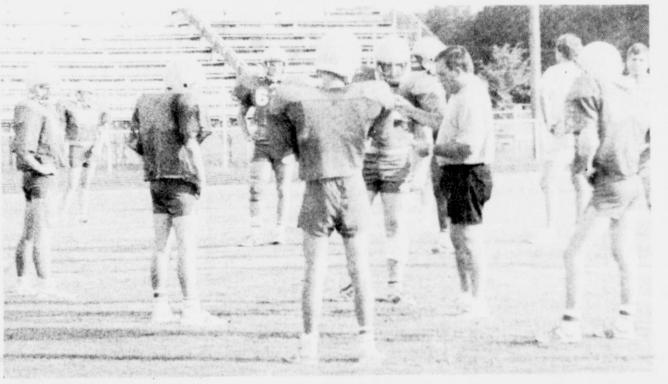

#### **RIVERCREST REBELS are** working hard to get in shape for

they make up for their size in spirit. Everyone is invited to practice game at Rivercrest against Fannindel. (Staff Photo

at least aggravate us.

the coming football season. The team is young and small, but

NW 5 and NW 9 County Roads

are being reworked this week in

come out and support the team on Friday, August 25 with a

by Nancy Brown)

Brown)

tion and awareness campaigns); pro- sent home with Talco-Bogata stugrams and activities (ie. lock ins, ice dents, for anyone interested in joincream and coke parties, pizza parties, ing the D-Fy-It program.