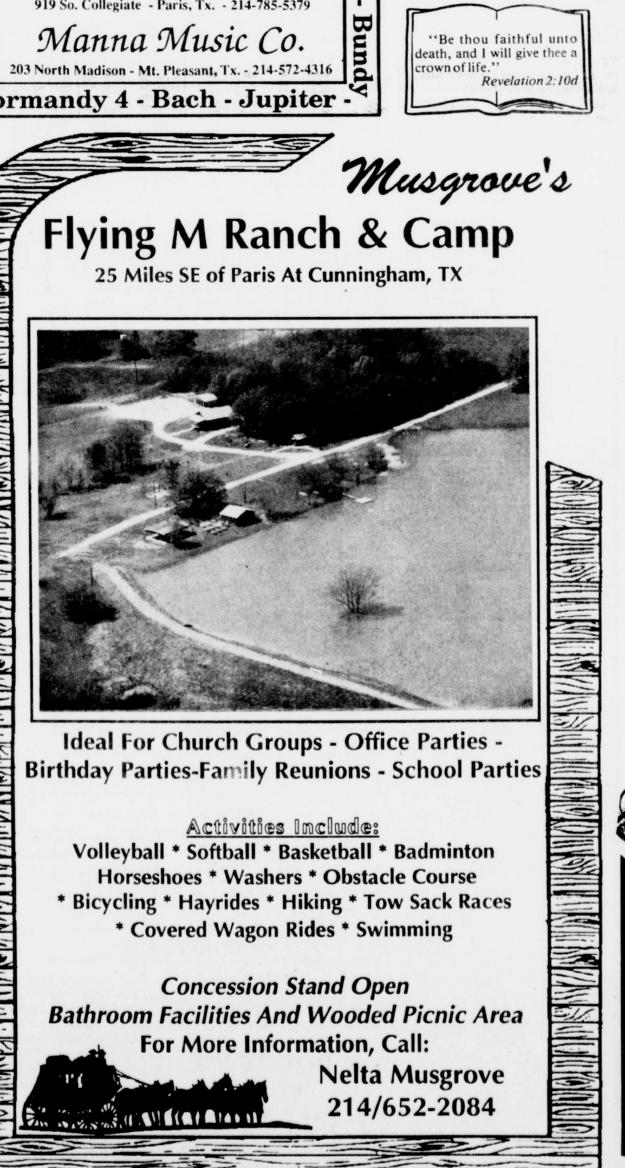

am will have its first scrimmage August 24 at Rivercrest against Fannindel at 7 p.m.

The Junior High players can pick up their equipment on Thursday, August 23 at the field house.

The First Baptist Church of Talco will have a pot luck dinner Sunday, August 26 after services, which will kick off their Back To Sunday School campaign.

An account has been opened at Guaranty Bank in Mt. Pleasant for 5 1/2 month old Rachel Kuhl, daughter of Mr. and Mrs. Lowell Kuhl, born with Downes Syndrome. Rachel will undergo heart surgery September 25 in Children's Medical Center in Dallas. All donations will be appreciated.

Assembly of God Church is holding Bible School this week, August 20-25, from 9 to 12. All children are invited to attend.

free roads. (Staff Photo by Nancy





## Cunningham News



#### Jackie Sonnor of Paris visited Milow Hume and Stasha Saturday. Mr. and Mrs. Norman Sain visited Mr. and Mrs. George Green of Mt.

Pleasant, Mr. and Mrs. Carl Guthrie and Mr. and Mrs. Carl Buford Guthrie of Talco and Mr. and Mrs. D.C. Thomas of Johntown Saturday.

Mrs. Lucy Fowler, Carol Dorsey and Jennifer visited Johnnie Warren and Jessie Lee Allen of Deport Nursing Home last week.

Rachel Smith Ward of Talco visited Ruby Smith Wednesday. In the afternoon they went shopping in Paris. Mr. and Mrs. Talma Fowler of

Pattonville visited Carol Dorsey and Jennifer Saturday. Sue Pyne sof Paris was honored

with a birthday dinner Sunday by her mother, Mrs. Loretta Pynes. Other guests were Regina Newman and Blake and Geana Landers.

Mrs. Lillian King spent from Thursday until Sunday with Mr