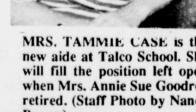

**People & Things** 

MRS. TAMMIE CASE is the new aide at Talco School. She will fill the position left open when Mrs. Annie Sue Goodroe retired. (Staff Photo by Nancy Brown)

**MRS. SANDRA PARSONS will** be the new cafeteria worker at Talco School this year. (Staff Photo by Nancy Brown)