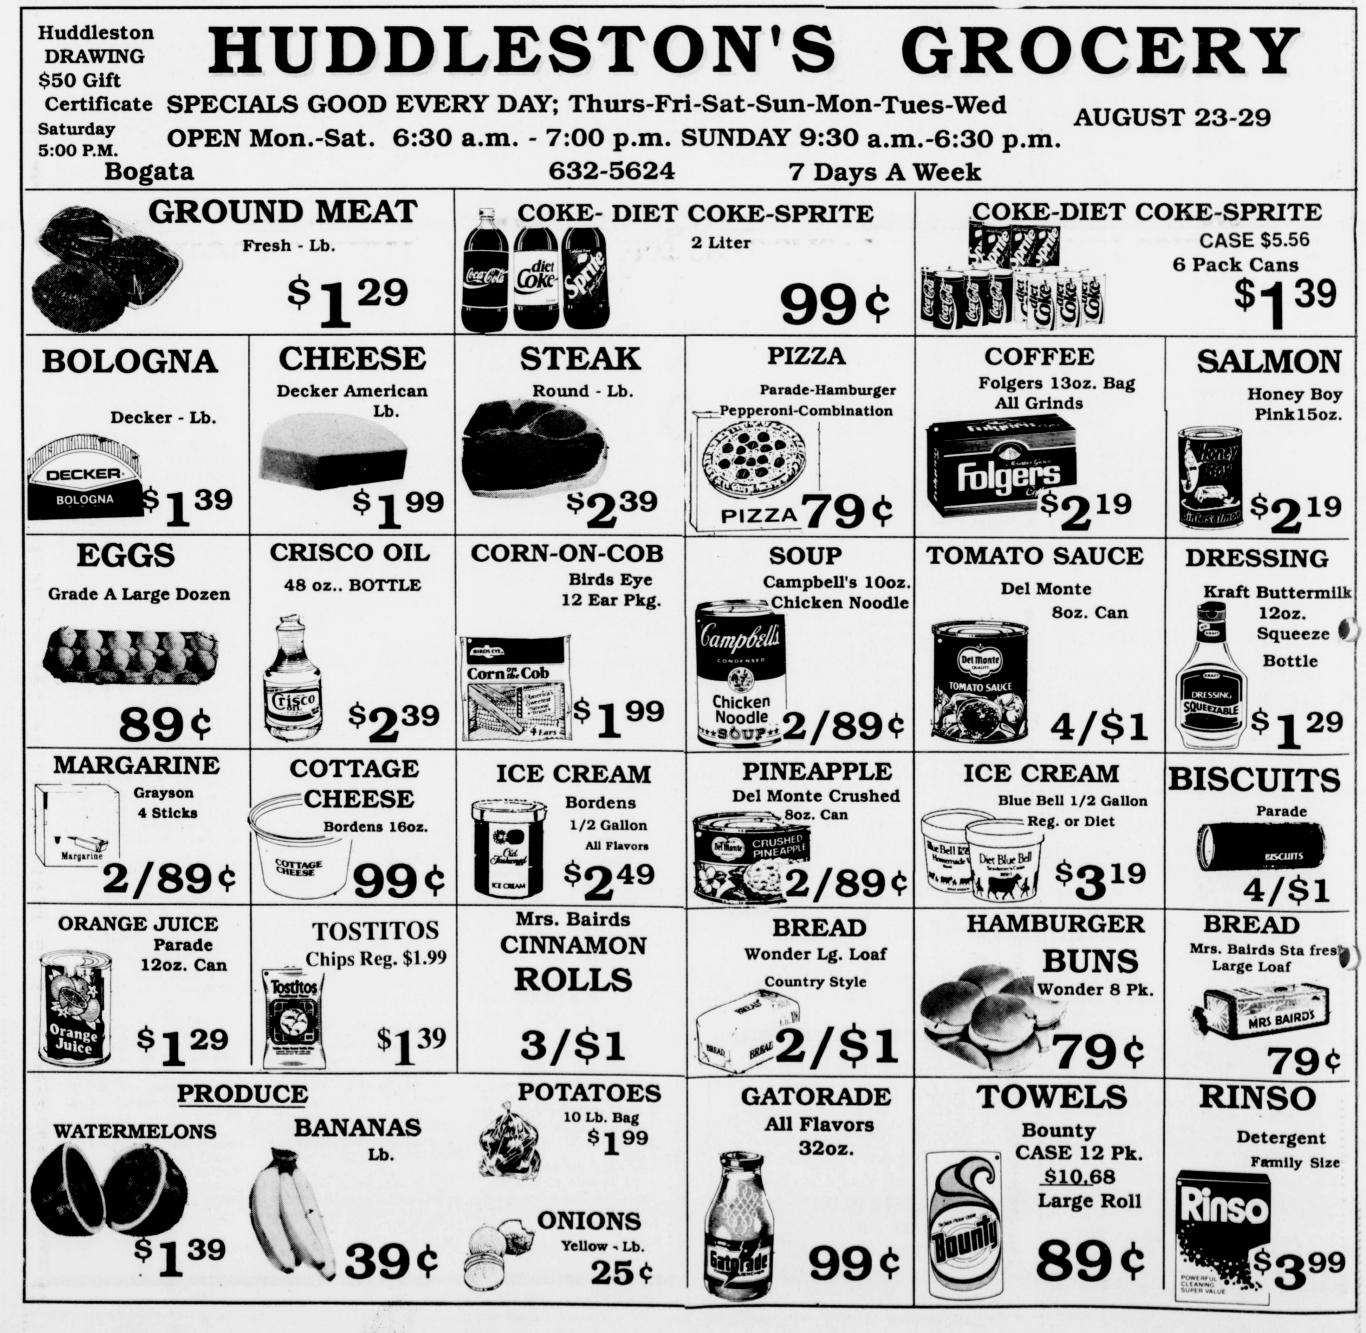

Nancy Brown From The Paper Gang

Mankins, Mrs. Juanita Aston and Mrs. Rosa Ottinger. (Staff Photo by Nancy Brown)

reported doing well.

Stephanie Barker left for college at East Texas Baptist University Tuesday. All students leaving for college will be missed.

Mr. and Mrs. R.G. Hood visited Mr. and Mrs. Jerry Hood in Longview Sunday. Jerry is a patient in Good Shepherd Hospital.

She's Having A Birthday, It's Such A Shame We Hear That She's Older Than Dirt .. Soon She'll Be Too OldTo Play The Game, She'll Wind Up Getting Hurt!

First Her Knees Will Start To Crumble Then Her Eyesight Will Begin To Fail, Round The Bases She Will Stumble, She'll Be Looking Mighty Pale.

Eveyone Will Look In Pity As her swing just drains away, Hitting Her Age Isn't Pretty, There's Just Nothing Left To Say



The group was sponsored by Mike Rector and Lori Franks. Visiting Mrs. Rosa Ottinger and family Sunday through Wednesday

gerfield monthly street dance whil The Calvary Baptist youth enjoyed bowling in Mt. Pleasant last Friday.

Mr. and Mrs. Eddie Brown, Kim and Jack Saturday.

Mr. and Mrs. Dewayne Wilson and children visited Mr. and Mrs. Roscoe Campbell in Daingerfield last weekend. They attended the Dain-

Castle, who helped conduct services

at Victory Baptist Church in Marshall

to celebrate their 50th year home-

Hinson.

coming.