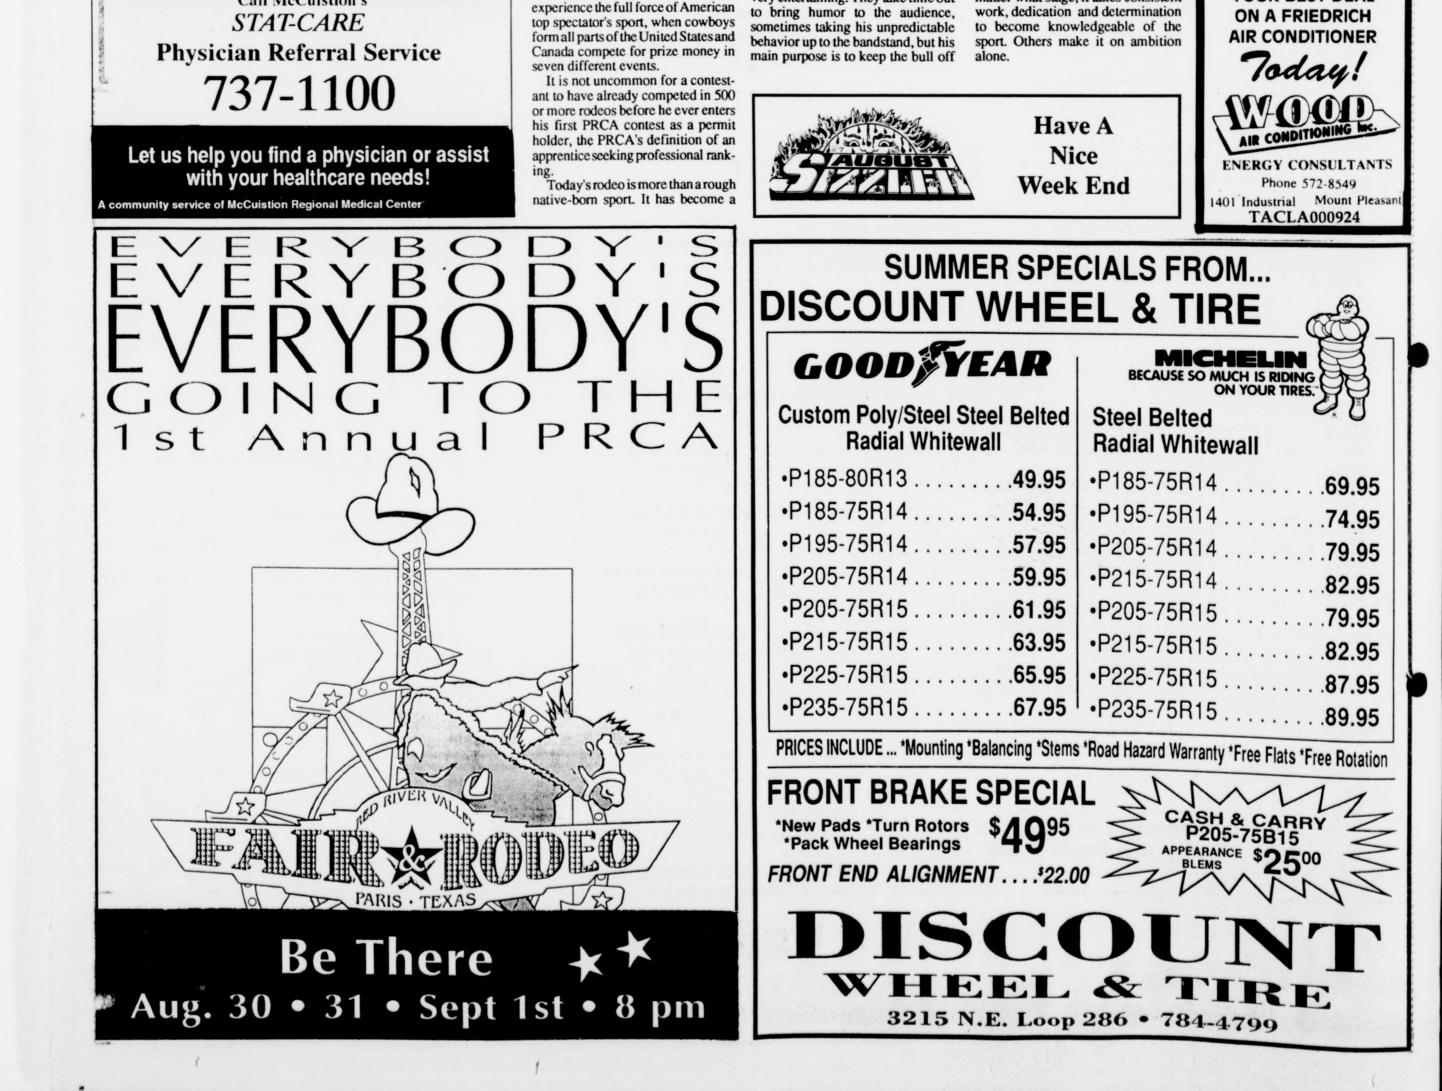

# Sales Taxes Show Healthy Increase, According to Comptroller Bullock said In Lamar County, Blossom re-State Comptroller Bob Bullock said In Lamar County, Blossom re-State's largest payment, while Dallas

Friday that sales taxes collected in April, May and June of this year showed a healthy increase over last year's collections.

"This is further confirmation of a recovered Texas economy and of a state that's in economic expansion," Bullock said.

The Comptroller's office sent \$148 million in sales tax rebate checks to cities and counties throughout Texas.

Payments to cities totaled \$135 million, an 11% increase over last August's payments and an 8% increase over last year's total payments at this time.

ceived \$3,016.65, marking a 6.46% decrease while Deport received \$2,383.35, marking a 3.23% decrease over last year's payments for the same period.

In Titus County, Mt. Pleasant received \$146,978.59 for a 6.40% increase and Talco received \$2,601.14, for a 14.83% decrease over the 1989 payments.

In Red River County, Bogata received \$4,049.96 for a 1.41% increase. Clarksville received \$26,398.61 for a 1.91% increase and Detroit received \$2,324.32.

Houston received \$23 million, the

received the state's second largest payment of \$14 million.

Rebates to counties totaled \$13 million this month for an increase of 18% over last August's payments. That sizeable jump is largely due to more counties collecting sales tax now than last year, Bullock said.

All local sales taxes must be approved by area voters and may be used for any legal city or county expenses. Most areas put the money in their General fund and use it for operations like fire fighting, maintaining roads and law enforcement.