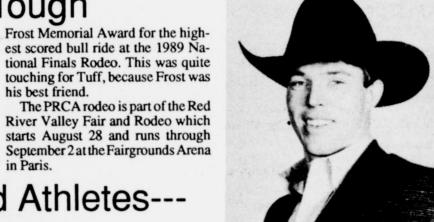

# Sales Taxes Show Healthy Increase, According to Comptroller Bullock said In Lamar County, Blossom re-State Comptroller Bob Bullock said In Lamar County, Blossom re-State's largest payment, while Dallas

Friday that sales taxes collected in April, May and June of this year showed a healthy increase over last year's collections.

"This is further confirmation of a recovered Texas economy and of a state that's in economic expansion," Bullock said.

The Comptroller's office sent \$148 million in sales tax rebate checks to cities and counties throughout Texas.

Payments to cities totaled \$135 million, an 11% increase over last August's payments and an 8% increase over last year's total payments at this time.

ceived \$3,016.65, marking a 6.46% decrease while Deport received \$2,383.35, marking a 3.23% decrease over last year's payments for the same period.

In Titus County, Mt. Pleasant received \$146,978.59 for a 6.40% increase and Talco received \$2,601.14, for a 14.83% decrease over the 1989 payments.

In Red River County, Bogata received \$4,049.96 for a 1.41% increase. Clarksville received \$26,398.61 for a 1.91% increase and Detroit received \$2,324.32.

Houston received \$23 million, the

received the state's second largest payment of \$14 million.

Rebates to counties totaled \$13 million this month for an increase of 18% over last August's payments. That sizeable jump is largely due to more counties collecting sales tax now than last year, Bullock said.

All local sales taxes must be approved by area voters and may be used for any legal city or county expenses. Most areas put the money in their General fund and use it for operations like fire fighting, maintaining roads and law enforcement.