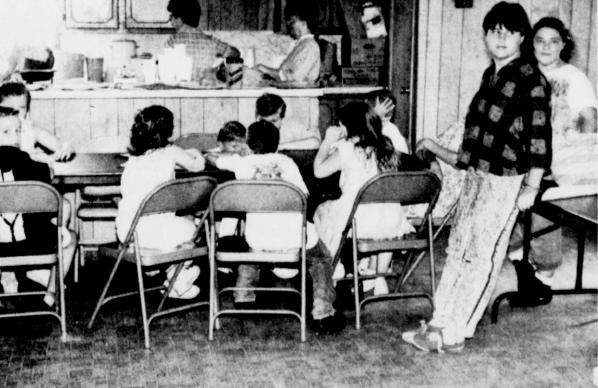

Talco. The inconvenience will

be owrth the wait for pothole-

**CHILDREN** and adults enjoyed craft time at the Talco Assembly of God Bible School held this week, August 20-25. (Staff Photo by Nancy Brown)

Assembly of God Church is holding Bible School this week, August 20-25, from 9 to 12. All children are invited to attend.

free roads. (Staff Photo by Nancy