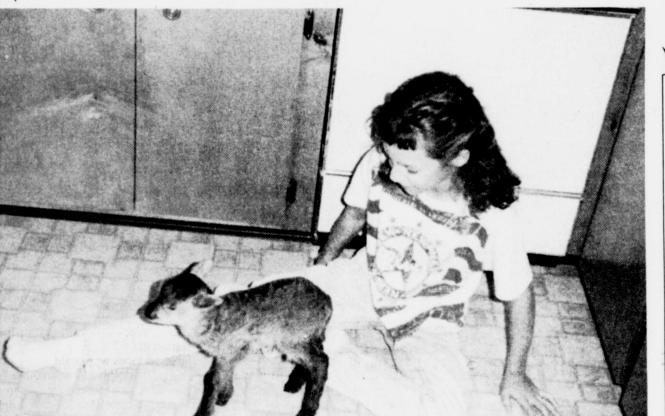

Thursday Corn dogs with mustard Lima beans Coleslaw Brownies Cake Milk Friday

Lunch: Hamburgers Burger salad Beans Chips Ice cream Milk

BAMBI-and Jenny. Thirteen year old Jenny Roach bottle

feeds "Bambi" one of eight barbadoe sheep that she has at

her home in Deport. (Staff Photo by Corene Roach)