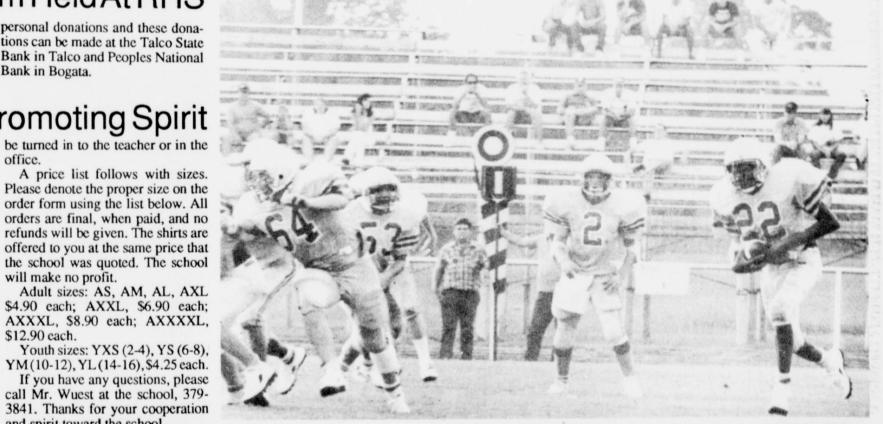

**AROUND THE END for 10** yards and a first down is #22. Binky Jackson for the Rivercrest Rebels when they played Detroit on August 30.

TalcoPTO will have a fall Festival on October 13. The festival will be on this early date because of grades 3-5-7 taking the TAFP tests. The next meeting will be September 10 at 4:30 p.m. A babysitter will be provided. Halloween Princess and Escorts will be elected September 7.