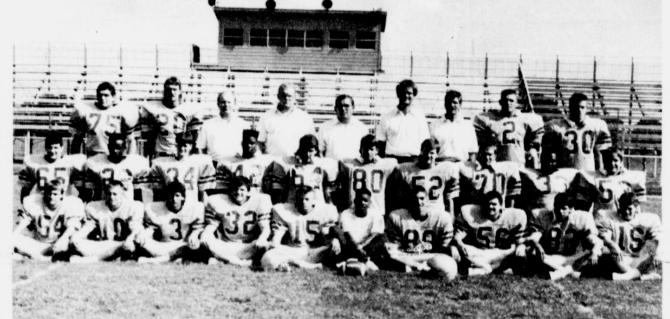

**RIVERCREST REBELS** for 1990 are, left to right, front row: Greg Henry, David Jones, Ricky Beene, Geno Sartor, John Smith, Elliott Pogue (Mgr.), Jason Simmons, Clint Burns, Chris

ond row: Clay Pirtle, Micquail Jackson, Scott Yancey, Tony Sanders, Russell Ward, Brad Davidson, Brandon Miller, Gary Cheatwood, Jonathan Savage and John Wolfe. Back row: Jesse Earley and Matt Childres. Sec-

Woods, Ronald Simmons. Coach Ronnie Ross, Coach Gary Schultz, Head Coach Tommy Jo Green, Coach Eddie Barker, Coach Harvey Slawson, Shane Beers and David Davidson.

Susan Campbell

The 1975 graduating class of RHS is trying to get a class reunion organized, but they need addresses. Anyone with information is asked to contact Keyewhiniaa Lee at 632-4395 or Darla Ottinger at 379-6861.