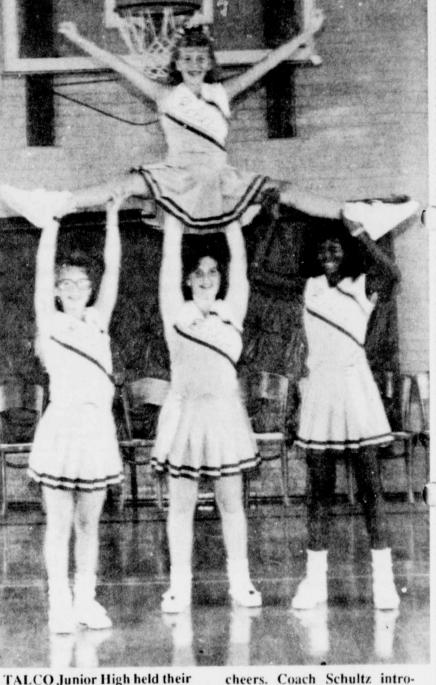

## "Find The Fan" To Give Away Ticket...Cushion

The "Find the Fan" contest just got a little sweeter. Keye Lee of the Bogata News and Nancy Brown of the Talco Times are providing a ticket each week for a home football game to the fan who notices his or her picture in the paper and calls in to identify his or her self. The Rivercrest Athletic Booster Club is donating a spirit cushion to the same cause.

It's fun and its easy. Every week a

picture will be run with a fan circled. That fan can then call the Bogata News office at 652-5322 or Talco School at 379-3841 to claim their ticket and cushion. The ticket and the cushion can be claimed at the gate of the next home game.

It's all to add a little fun to football season...so keep an eye out, if you attend games, you might win!

Letter To The **Editor:** 

Will the state championship banners come down? Now that the Rivercrest School Board has done away with the Rivercrest Rebelettes, will the championship banners be removed, also?