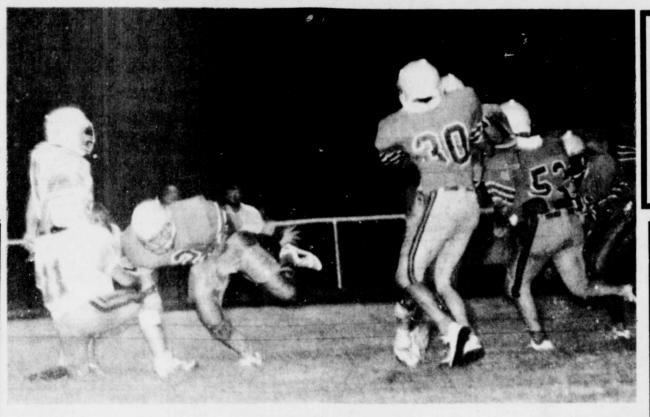

## "Find The Fan" To Give Away Ticket...Cushion

The "Find the Fan" contest just got a little sweeter. Keye Lee of the Bogata News and Nancy Brown of the Talco Times are providing a ticket each week for a home football game to the fan who notices his or her picture in the paper and calls in to identify his or her self. The Rivercrest Athletic Booster Club is donating a spirit cushion to the same cause.

It's fun and its easy. Every week a

picture will be run with a fan circled. That fan can then call the Bogata News office at 652-5322 or Talco School at 379-3841 to claim their ticket and cushion. The ticket and the cushion can be claimed at the gate of the next home game.

It's all to add a little fun to football season...so keep an eye out, if you attend games, you might win!

Letter To The **Editor:** 

Will the state championship banners come down? Now that the Rivercrest School Board has done away with the Rivercrest Rebelettes, will the championship banners be removed, also?