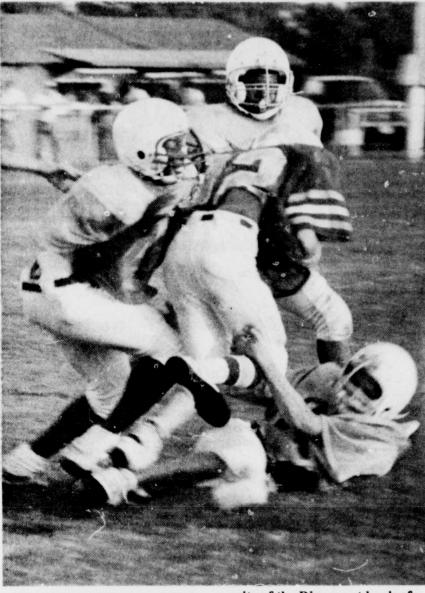

## "Find The Fan" To Give Away Ticket...Cushion

The "Find the Fan" contest just got a little sweeter. Keye Lee of the Bogata News and Nancy Brown of the Talco Times are providing a ticket each week for a home football game to the fan who notices his or her picture in the paper and calls in to identify his or her self. The Rivercrest Athletic Booster Club is donating a spirit cushion to the same cause.

It's fun and its easy. Every week a

picture will be run with a fan circled. That fan can then call the Bogata News office at 652-5322 or Talco School at 379-3841 to claim their ticket and cushion. The ticket and the cushion can be claimed at the gate of the next home game.

It's all to add a little fun to football season...so keep an eye out, if you attend games, you might win!

Letter To The **Editor:** 

Will the state championship banners come down? Now that the Rivercrest School Board has done away with the Rivercrest Rebelettes, will the championship banners be removed, also?